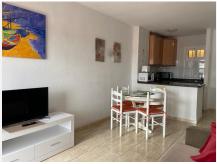

## R4926061 Penalmadena

REF# R4926061 285.000 €

| BEDS | BATHS | BUILT | TERRACE |
|------|-------|-------|---------|
| 1    | 1     | 55 m² | 5 m²    |

Apartment on the Eighth Floor of Edificio Minerva, Gamonal, Benalmádena – Ideal for Living or Investment This one-bedroom property stands out for its strategic location in one of Benalmádena's most dynamic areas, currently undergoing renovation, which enhances its medium- and long-term value. Situated on the eighth floor, the apartment offers unobstructed views and excellent natural light thanks to its orientation. Its location makes it particularly appealing: just a short walk from the beach, close to Parque de la Paloma, and surrounded by amenities such as supermarkets, pharmacies, restaurants, and public transportation. The area also offers easy access to the highway, providing quick connections to Málaga, the airport, and other towns along the Costa del Sol. Edificio Minerva is part of a well-established community featuring extensive common areas with gardens, a large swimming pool, and a reception service. These features make it an ideal place for both residents and tourists. This is a secure investment opportunity with high potential as a holiday rental, thanks to the growing tourist demand on the Costa del Sol and the renewed appeal of the area. Don't miss this perfect chance to benefit from Benalmádena's booming real estate market!