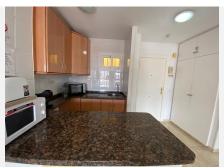

## R4926061 Penalmadena

REF# R4926061 285.000 €

| BEDS | BATHS | BUILT | TERRACE |
|------|-------|-------|---------|
| 1    | 1     | 55 m² | 5 m²    |

Apartment on the Eighth Floor of Edificio Minerva, Gamonal, Benalmádena – Ideal for Living or Investment This one-bedroom property stands out for its strategic location in one of Benalmádena's most dynamic areas, currently undergoing renovation, which enhances its medium- and long-term value. Situated on the eighth floor, the apartment offers unobstructed views and excellent natural light thanks to its orientation. Its location makes it particularly appealing: just a short walk from the beach, close to Parque de la Paloma, and surrounded by amenities such as supermarkets, pharmacies, restaurants, and public transportation. The area also offers easy access to the highway, providing quick connections to Málaga, the airport, and other towns along the Costa del Sol. Edificio Minerva is part of a well-established community featuring extensive common areas with gardens, a large swimming pool, and a reception service. These features make it an ideal place for both residents and tourists. This is a secure investment opportunity with high potential as a holiday rental, thanks to the growing tourist demand on the Costa del Sol and the renewed appeal of the area. Don't miss this perfect chance to benefit from Benalmádena's booming real estate market!