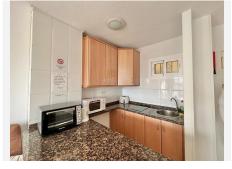

## R4926061 Penalmadena

REF# R4926061 285.000 €

| BEDS | BATHS | BUILT | TERRACE |
|------|-------|-------|---------|
| 1    | 1     | 55 m² | 5 m²    |

Apartment on the Eighth Floor of Edificio Minerva, Gamonal, Benalmádena – Ideal for Living or Investment This one-bedroom property stands out for its strategic location in one of Benalmádena's most dynamic areas, currently undergoing renovation, which enhances its medium- and long-term value. Situated on the eighth floor, the apartment offers unobstructed views and excellent natural light thanks to its orientation. Its location makes it particularly appealing: just a short walk from the beach, close to Parque de la Paloma, and surrounded by amenities such as supermarkets, pharmacies, restaurants, and public transportation. The area also offers easy access to the highway, providing quick connections to Málaga, the airport, and other towns along the Costa del Sol. Edificio Minerva is part of a well-established community featuring extensive common areas with gardens, a large swimming pool, and a reception service. These features make it an ideal place for both residents and tourists. This is a secure investment opportunity with high potential as a holiday rental, thanks to the growing tourist demand on the Costa del Sol and the renewed appeal of the area. Don't miss this perfect chance to benefit from Benalmádena's booming real estate market!