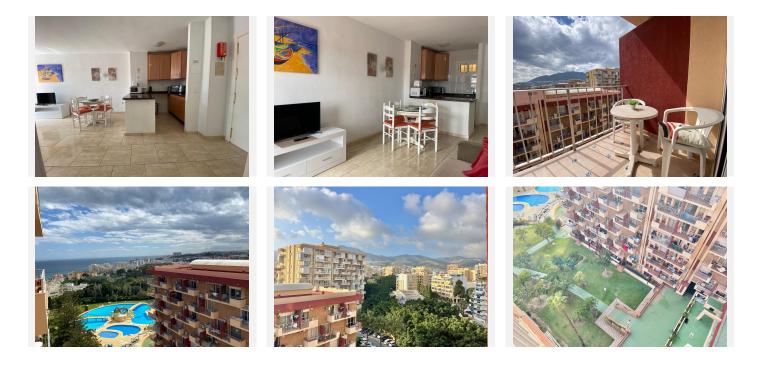

## R4926061 Penalmadena

REF# R4926061 285.000 €

| BEDS | BATHS | BUILT | TERRACE |
|------|-------|-------|---------|
| 1    | 1     | 55 m² | 5 m²    |

Apartment on the Eighth Floor of Edificio Minerva, Gamonal, Benalmádena – Ideal for Living or Investment This one-bedroom property stands out for its strategic location in one of Benalmádena's most dynamic areas, currently undergoing renovation, which enhances its medium- and long-term value. Situated on the eighth floor, the apartment offers unobstructed views and excellent natural light thanks to its orientation. Its location makes it particularly appealing: just a short walk from the beach, close to Parque de la Paloma, and surrounded by amenities such as supermarkets, pharmacies, restaurants, and public transportation. The area also offers easy access to the highway, providing quick connections to Málaga, the airport, and other towns along the Costa del Sol. Edificio Minerva is part of a well-established community featuring extensive common areas with gardens, a large swimming pool, and a reception service. These features make it an ideal place for both residents and tourists. This is a secure investment opportunity with high potential as a holiday rental, thanks to the growing tourist demand on the Costa del Sol and the renewed appeal of the area. Don't miss this perfect chance to benefit from Benalmádena's booming real estate market!