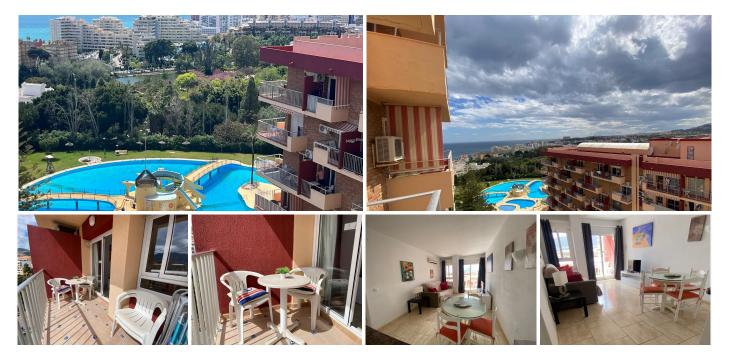

## R4926061 Penalmadena

REF# R4926061 285.000 €

| BEDS | BATHS | BUILT | TERRACE |
|------|-------|-------|---------|
| 1    | 1     | 55 m² | 5 m²    |

Apartment on the Eighth Floor of Edificio Minerva, Gamonal, Benalmádena – Ideal for Living or Investment This one-bedroom property stands out for its strategic location in one of Benalmádena's most dynamic areas, currently undergoing renovation, which enhances its medium- and long-term value. Situated on the eighth floor, the apartment offers unobstructed views and excellent natural light thanks to its orientation. Its location makes it particularly appealing: just a short walk from the beach, close to Parque de la Paloma, and surrounded by amenities such as supermarkets, pharmacies, restaurants, and public transportation. The area also offers easy access to the highway, providing quick connections to Málaga, the airport, and other towns along the Costa del Sol. Edificio Minerva is part of a well-established community featuring extensive common areas with gardens, a large swimming pool, and a reception service. These features make it an ideal place for both residents and tourists. This is a secure investment opportunity with high potential as a holiday rental, thanks to the growing tourist demand on the Costa del Sol and the renewed appeal of the area. Don't miss this perfect chance to benefit from Benalmádena's booming real estate market!