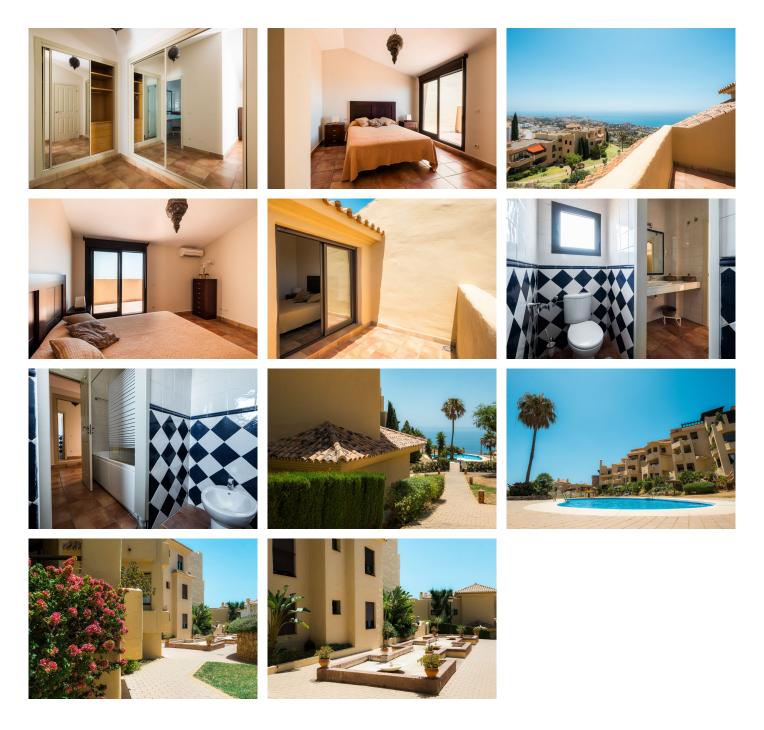

This duplex has three bedrooms of good size, all of them with fitted wardrobes, and two bathrooms, which provides comfort and sufficient space for the whole family or to receive guests. In addition, the property includes cold/heat air, which guarantees a pleasant temperature throughout the year.

+34 951 123 083 | +44 (0)330 179 8687 | info@idiliqestates.com Local 28, Edificio D, Centro de Negocios Puerta de Banús, N-340, Km 175, 29660 Nueva Andlaucia

The proximity to the A7 motorway facilitates access to other areas of interest, allowing you to explore the region easily. The well-kept gardens and the two communal pools are the ideal places to relax and enjoy the good weather of the Costa del Sol.