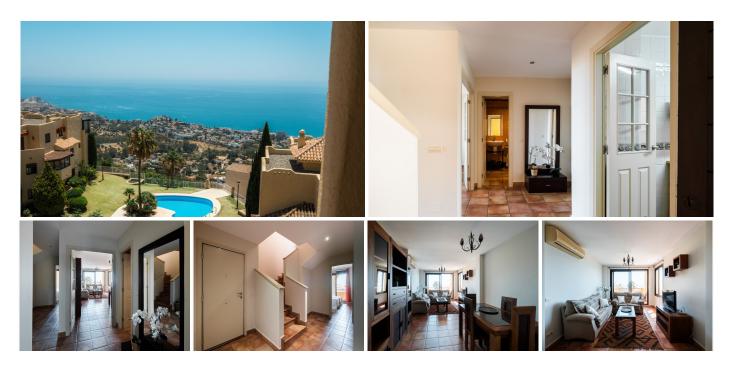

## R4994236 ♥ Benalmadena Costa REF# R4994236 529.000 €

| BEDS | BATHS | BUILT  |
|------|-------|--------|
| 3    | 2     | 140 m² |

This spacious duplex with magnificent sea views is located just a few metres from the charming village of Benálmadena. This beautiful residential complex with Moorish and Middle East details offers a unique and special charm. The entrance of this duplex welcomes you with a spacious lobby that gives way to a fully equipped kitchen, perfect for lovers of gastronomy. The large terrace, with spectacular sea views, communal gardens and pool area, is ideal for relaxing and outdoor leisure.

This duplex has three bedrooms of good size, all of them with fitted wardrobes, and two bathrooms, which provides comfort and sufficient space for the whole family or to receive guests. In addition, the property includes cold/heat air, which guarantees a pleasant temperature throughout the year.

The location is equally fantastic. It is close to the charming village of Benalmadena village, known for its variety of bars and restaurants, where you can enjoy the local cuisine and a cozy atmosphere. Just 500 metres away is the stunning Benalmadena Stupa, which offers spectacular views of the Mediterranean and is a perfect place for meditation and tranquility.