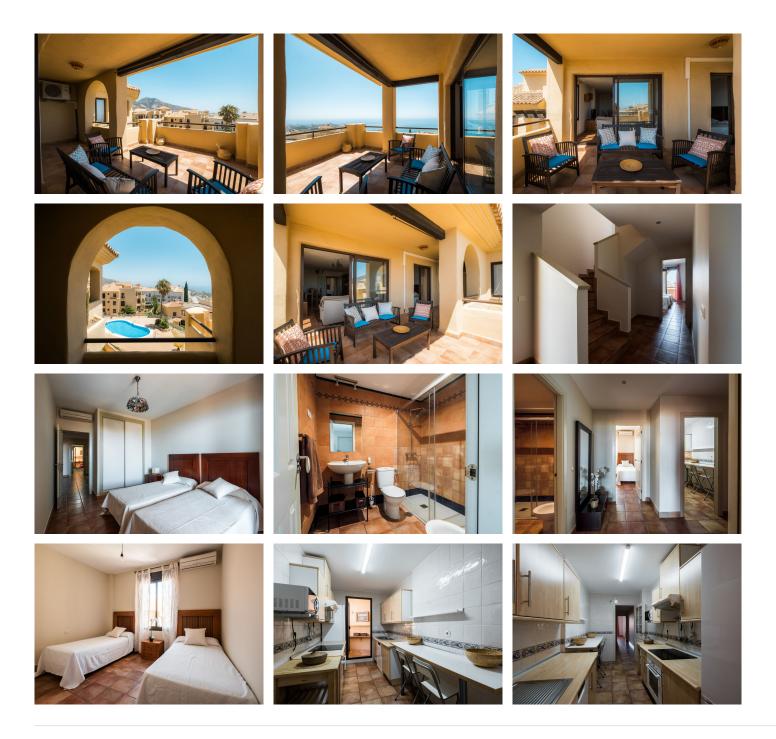

## R4994236 ♥ Benalmadena Costa REF# R4994236 529.000 €

| BEDS | BATHS | BUILT  |
|------|-------|--------|
| 3    | 2     | 140 m² |

This spacious duplex with magnificent sea views is located just a few metres from the charming village of Benálmadena. This beautiful residential complex with Moorish and Middle East details offers a unique and special charm. The entrance of this duplex welcomes you with a spacious lobby that gives way to a fully equipped kitchen, perfect for lovers of gastronomy. The large terrace, with spectacular sea views, communal gardens and pool area, is ideal for relaxing and outdoor leisure.

This duplex has three bedrooms of good size, all of them with fitted wardrobes, and two bathrooms, which provides comfort and sufficient space for the whole family or to receive guests. In addition, the property includes cold/heat air, which guarantees a pleasant temperature throughout the year.

+34 951 123 083 | +44 (0)330 179 8687 | info@idiliqestates.com Local 28, Edificio D, Centro de Negocios Puerta de Banús, N-340, Km 175, 29660 Nueva Andlaucia

The proximity to the A7 motorway facilitates access to other areas of interest, allowing you to explore the region easily. The well-kept gardens and the two communal pools are the ideal places to relax and enjoy the good weather of the Costa del Sol.