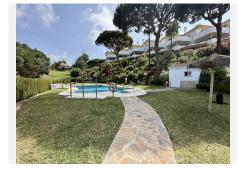

This south-west facing apartment features two bedrooms and one bathroom, with a total built area of 76 m<sup>2</sup> and a generous 30 m<sup>2</sup> private terrace, perfect for enjoying the Mediterranean climate. Set within a gated community, the home offers a peaceful frontline golf setting with lovely views of the surrounding golf course and gardens.

The interior is in good condition and includes air conditioning (hot and cold), a fireplace, marble flooring, and double glazing. The kitchen is fully fitted, and the property comes fully furnished, ready for immediate enjoyment. Additional features include fitted wardrobes, a private terrace with a barbeque area, a utility

room, a storage room, fiber optic internet, and access to a communal swimming pool and garden. Communal parking is also available, completing this comfortable and well-located residence.

Ask ChatGPT