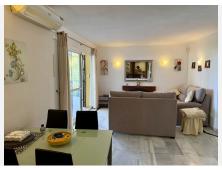

The interior is in good condition and includes air conditioning (hot and cold), a fireplace, marble flooring, and double glazing. The kitchen is fully fitted, and the property comes fully furnished, ready for immediate enjoyment. Additional features include fitted wardrobes, a private terrace with a barbeque area, a utility