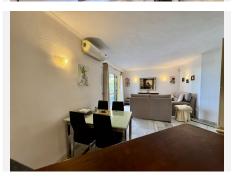

This south-west facing apartment features two bedrooms and one bathroom, with a total built area of 76 m<sup>2</sup> and a generous 30 m<sup>2</sup> private terrace, perfect for enjoying the Mediterranean climate. Set within a gated community, the home offers a peaceful frontline golf setting with lovely views of the surrounding golf course and gardens.

The interior is in good condition and includes air conditioning (hot and cold), a fireplace, marble flooring, and double glazing. The kitchen is fully fitted, and the property comes fully furnished, ready for immediate enjoyment. Additional features include fitted wardrobes, a private terrace with a barbeque area, a utility