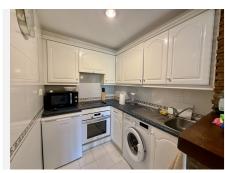

The interior is in good condition and includes air conditioning (hot and cold), a fireplace, marble flooring, and double glazing. The kitchen is fully fitted, and the property comes fully furnished, ready for immediate enjoyment. Additional features include fitted wardrobes, a private terrace with a barbeque area, a utility