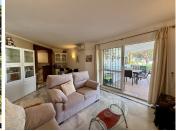

The interior is in good condition and includes air conditioning (hot and cold), a fireplace, marble flooring, and double glazing. The kitchen is fully fitted, and the property comes fully furnished, ready for immediate enjoyment. Additional features include fitted wardrobes, a private terrace with a barbeque area, a utility