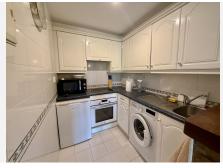

The interior is in good condition and includes air conditioning (hot and cold), a fireplace, marble flooring, and double glazing. The kitchen is fully fitted, and the property comes fully furnished, ready for immediate enjoyment. Additional features include fitted wardrobes, a private terrace with a barbeque area, a utility