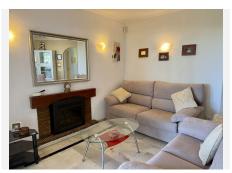

This south-west facing apartment features two bedrooms and one bathroom, with a total built area of 76 m<sup>2</sup> and a generous 30 m<sup>2</sup> private terrace, perfect for enjoying the Mediterranean climate. Set within a gated community, the home offers a peaceful frontline golf setting with lovely views of the surrounding golf course and gardens.

The interior is in good condition and includes air conditioning (hot and cold), a fireplace, marble flooring, and double glazing. The kitchen is fully fitted, and the property comes fully furnished, ready for immediate enjoyment. Additional features include fitted wardrobes, a private terrace with a barbeque area, a utility