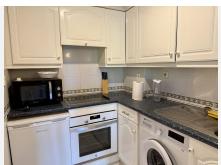

The interior is in good condition and includes air conditioning (hot and cold), a fireplace, marble flooring, and double glazing. The kitchen is fully fitted, and the property comes fully furnished, ready for immediate enjoyment. Additional features include fitted wardrobes, a private terrace with a barbeque area, a utility