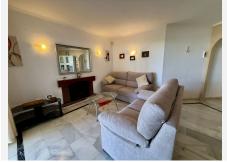

This south-west facing apartment features two bedrooms and one bathroom, with a total built area of 76 m<sup>2</sup> and a generous 30 m<sup>2</sup> private terrace, perfect for enjoying the Mediterranean climate. Set within a gated community, the home offers a peaceful frontline golf setting with lovely views of the surrounding golf course and gardens.

The interior is in good condition and includes air conditioning (hot and cold), a fireplace, marble flooring, and double glazing. The kitchen is fully fitted, and the property comes fully furnished, ready for immediate enjoyment. Additional features include fitted wardrobes, a private terrace with a barbeque area, a utility