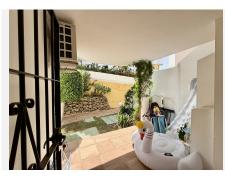

This south-west facing apartment features two bedrooms and one bathroom, with a total built area of 76 m<sup>2</sup> and a generous 30 m<sup>2</sup> private terrace, perfect for enjoying the Mediterranean climate. Set within a gated community, the home offers a peaceful frontline golf setting with lovely views of the surrounding golf course and gardens.

The interior is in good condition and includes air conditioning (hot and cold), a fireplace, marble flooring, and double glazing. The kitchen is fully fitted, and the property comes fully furnished, ready for immediate enjoyment. Additional features include fitted wardrobes, a private terrace with a barbeque area, a utility

room, a storage room, fiber optic internet, and access to a communal swimming pool and garden. Communal parking is also available, completing this comfortable and well-located residence.

Ask ChatGPT