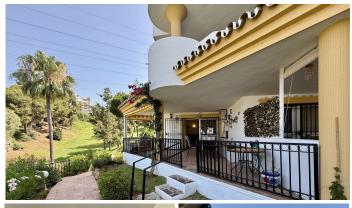

R5083294

Calahonda

REF# R5083294 289.000 €

| BEDS | BATHS | BUILT | TERRACE |
|------|-------|-------|---------|
| 2    | 1     | 76 m² | 30 m²   |

Discover this attractive ground floor apartment located in the sought-after area of Calahonda Golf on the Costa del Sol, ideally situated just 20 minutes from Málaga Airport, 20 minutes to Marbella, and only 5 minutes from the charming town of La Cala de Mijas. The property enjoys a superb location close to golf courses, the beach, shops, restaurants, bars, and public transport, offering convenience and lifestyle in equal measure.

This south-west facing apartment features two bedrooms and one bathroom, with a total built area of 76 m<sup>2</sup> and a generous 30 m<sup>2</sup> private terrace, perfect for enjoying the Mediterranean climate. Set within a gated community, the home offers a peaceful frontline golf setting with lovely views of the surrounding golf course and gardens.

The interior is in good condition and includes air conditioning (hot and cold), a fireplace, marble flooring, and double glazing. The kitchen is fully fitted, and the property comes fully furnished, ready for immediate enjoyment. Additional features include fitted wardrobes, a private terrace with a barbeque area, a utility

room, a storage room, fiber optic internet, and access to a communal swimming pool and garden. Communal parking is also available, completing this comfortable and well-located residence.

Ask ChatGPT