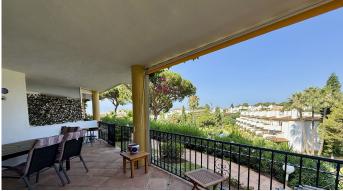

This south-west facing apartment features two bedrooms and one bathroom, with a total built area of 76 m<sup>2</sup> and a generous 30 m<sup>2</sup> private terrace, perfect for enjoying the Mediterranean climate. Set within a gated community, the home offers a peaceful frontline golf setting with lovely views of the surrounding golf course and gardens.

The interior is in good condition and includes air conditioning (hot and cold), a fireplace, marble flooring, and double glazing. The kitchen is fully fitted, and the property comes fully furnished, ready for immediate enjoyment. Additional features include fitted wardrobes, a private terrace with a barbeque area, a utility