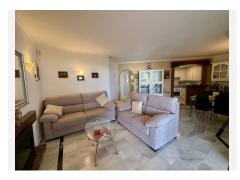

The interior is in good condition and includes air conditioning (hot and cold), a fireplace, marble flooring, and double glazing. The kitchen is fully fitted, and the property comes fully furnished, ready for immediate enjoyment. Additional features include fitted wardrobes, a private terrace with a barbeque area, a utility