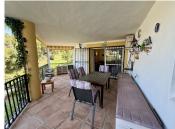

The interior is in good condition and includes air conditioning (hot and cold), a fireplace, marble flooring, and double glazing. The kitchen is fully fitted, and the property comes fully furnished, ready for immediate enjoyment. Additional features include fitted wardrobes, a private terrace with a barbeque area, a utility

room, a storage room, fiber optic internet, and access to a communal swimming pool and garden. Communal parking is also available, completing this comfortable and well-located residence.

Ask ChatGPT