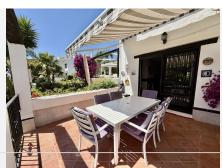

With a built area of 129 m² and a 10 m² terrace, the home features 3 bedrooms and 3 bathrooms, including an en-suite master, and is thoughtfully laid out to maximize space and natural light. The spacious living area boasts a working fireplace and opens onto a sunny terrace with lovely sea, garden, and pool views. A fully fitted kitchen, utility room, and additional storage spaces enhance everyday convenience.

Setting: Close to golf courses, shops, the sea, and the town—situated within a well-established urbanisation offering peace and accessibility.

Orientation: South-facing for maximum sunlight throughout the day.