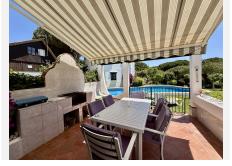

Features include:

Air conditioning (hot and cold)

Fitted wardrobes

Covered terrace

Utility room and storage room

Ensuite bathroom

Fiber optic internet

Barbecue area

Condition: Good, well-maintained.

Pool & Garden: Enjoy access to communal pools and manicured gardens, perfect for relaxing or

entertaining.

Security: Gated complex for added privacy and safety.

Parking: Private parking is included.