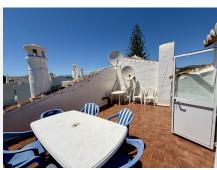

With a built area of 129 m² and a 10 m² terrace, the home features 3 bedrooms and 3 bathrooms, including an en-suite master, and is thoughtfully laid out to maximize space and natural light. The spacious living area boasts a working fireplace and opens onto a sunny terrace with lovely sea, garden, and pool views. A fully fitted kitchen, utility room, and additional storage spaces enhance everyday convenience.

Upstairs includes two well-proportioned bedrooms, while the third bedroom—ideal for guests or as a home office—can be added on the large private rooftop terrace, which also offers storage and space for a lounge or sunroom. Marble flooring runs throughout the home, and it comes fully furnished for immediate use.