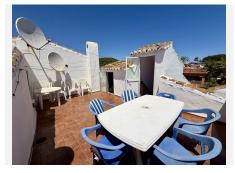

With a built area of 129 m² and a 10 m² terrace, the home features 3 bedrooms and 3 bathrooms, including an en-suite master, and is thoughtfully laid out to maximize space and natural light. The spacious living area boasts a working fireplace and opens onto a sunny terrace with lovely sea, garden, and pool views. A fully fitted kitchen, utility room, and additional storage spaces enhance everyday convenience.

Upstairs includes two well-proportioned bedrooms, while the third bedroom—ideal for guests or as a home office—can be added on the large private rooftop terrace, which also offers storage and space for a lounge or sunroom. Marble flooring runs throughout the home, and it comes fully furnished for immediate use.