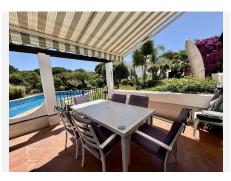

With a built area of 129 m² and a 10 m² terrace, the home features 3 bedrooms and 3 bathrooms, including an en-suite master, and is thoughtfully laid out to maximize space and natural light. The spacious living area boasts a working fireplace and opens onto a sunny terrace with lovely sea, garden, and pool views. A fully fitted kitchen, utility room, and additional storage spaces enhance everyday convenience.

Condition: Good, well-maintained.

Pool & Garden: Enjoy access to communal pools and manicured gardens, perfect for relaxing or

entertaining.

Security: Gated complex for added privacy and safety.

Parking: Private parking is included.