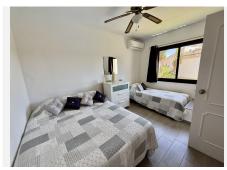

With a built area of 129 m² and a 10 m² terrace, the home features 3 bedrooms and 3 bathrooms, including an en-suite master, and is thoughtfully laid out to maximize space and natural light. The spacious living area boasts a working fireplace and opens onto a sunny terrace with lovely sea, garden, and pool views. A fully fitted kitchen, utility room, and additional storage spaces enhance everyday convenience.

Upstairs includes two well-proportioned bedrooms, while the third bedroom—ideal for guests or as a home office—can be added on the large private rooftop terrace, which also offers storage and space for a lounge or sunroom. Marble flooring runs throughout the home, and it comes fully furnished for immediate use.