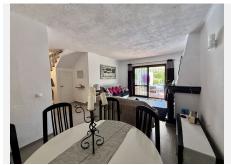

With a built area of 129 m² and a 10 m² terrace, the home features 3 bedrooms and 3 bathrooms, including an en-suite master, and is thoughtfully laid out to maximize space and natural light. The spacious living area boasts a working fireplace and opens onto a sunny terrace with lovely sea, garden, and pool views. A fully fitted kitchen, utility room, and additional storage spaces enhance everyday convenience.