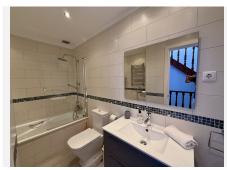

With a built area of 129 m² and a 10 m² terrace, the home features 3 bedrooms and 3 bathrooms, including an en-suite master, and is thoughtfully laid out to maximize space and natural light. The spacious living area boasts a working fireplace and opens onto a sunny terrace with lovely sea, garden, and pool views. A fully fitted kitchen, utility room, and additional storage spaces enhance everyday convenience.

Features include:

Air conditioning (hot and cold)

Fitted wardrobes

Covered terrace

Utility room and storage room

Ensuite bathroom

Fiber optic internet

Barbecue area