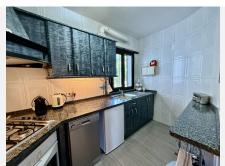

With a built area of 129 m² and a 10 m² terrace, the home features 3 bedrooms and 3 bathrooms, including an en-suite master, and is thoughtfully laid out to maximize space and natural light. The spacious living area boasts a working fireplace and opens onto a sunny terrace with lovely sea, garden, and pool views. A fully fitted kitchen, utility room, and additional storage spaces enhance everyday convenience.

Features include:

Air conditioning (hot and cold)

Fitted wardrobes

Covered terrace

Utility room and storage room

Ensuite bathroom

Fiber optic internet

Barbecue area