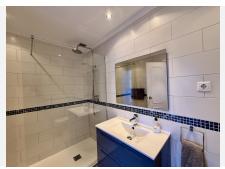

With a built area of 129 m² and a 10 m² terrace, the home features 3 bedrooms and 3 bathrooms, including an en-suite master, and is thoughtfully laid out to maximize space and natural light. The spacious living area boasts a working fireplace and opens onto a sunny terrace with lovely sea, garden, and pool views. A fully fitted kitchen, utility room, and additional storage spaces enhance everyday convenience.

Features include:

Air conditioning (hot and cold)

Fitted wardrobes

Covered terrace

Utility room and storage room

Ensuite bathroom

Fiber optic internet

Barbecue area