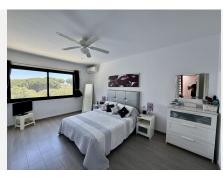

With a built area of 129 m² and a 10 m² terrace, the home features 3 bedrooms and 3 bathrooms, including an en-suite master, and is thoughtfully laid out to maximize space and natural light. The spacious living area boasts a working fireplace and opens onto a sunny terrace with lovely sea, garden, and pool views. A fully fitted kitchen, utility room, and additional storage spaces enhance everyday convenience.

Upstairs includes two well-proportioned bedrooms, while the third bedroom—ideal for guests or as a home office—can be added on the large private rooftop terrace, which also offers storage and space for a lounge or sunroom. Marble flooring runs throughout the home, and it comes fully furnished for immediate use.

Features include:

Air conditioning (hot and cold)

Fitted wardrobes

Covered terrace

Utility room and storage room

Ensuite bathroom

Fiber optic internet

Barbecue area