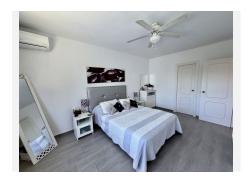

With a built area of 129 m² and a 10 m² terrace, the home features 3 bedrooms and 3 bathrooms, including an en-suite master, and is thoughtfully laid out to maximize space and natural light. The spacious living area boasts a working fireplace and opens onto a sunny terrace with lovely sea, garden, and pool views. A fully fitted kitchen, utility room, and additional storage spaces enhance everyday convenience.

Upstairs includes two well-proportioned bedrooms, while the third bedroom—ideal for guests or as a home office—can be added on the large private rooftop terrace, which also offers storage and space for a lounge or sunroom. Marble flooring runs throughout the home, and it comes fully furnished for immediate use.

Features include:

Air conditioning (hot and cold)

Fitted wardrobes

Covered terrace

Utility room and storage room

Ensuite bathroom

Fiber optic internet

Barbecue area