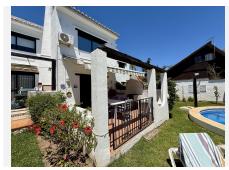

With a built area of 129 m² and a 10 m² terrace, the home features 3 bedrooms and 3 bathrooms, including an en-suite master, and is thoughtfully laid out to maximize space and natural light. The spacious living area boasts a working fireplace and opens onto a sunny terrace with lovely sea, garden, and pool views. A fully fitted kitchen, utility room, and additional storage spaces enhance everyday convenience.

Features include:

Air conditioning (hot and cold)

Fitted wardrobes

Covered terrace

Utility room and storage room

Ensuite bathroom

Fiber optic internet

Barbecue area