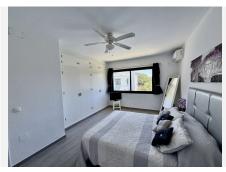

With a built area of 129 m² and a 10 m² terrace, the home features 3 bedrooms and 3 bathrooms, including an en-suite master, and is thoughtfully laid out to maximize space and natural light. The spacious living area boasts a working fireplace and opens onto a sunny terrace with lovely sea, garden, and pool views. A fully fitted kitchen, utility room, and additional storage spaces enhance everyday convenience.

Upstairs includes two well-proportioned bedrooms, while the third bedroom—ideal for guests or as a home office—can be added on the large private rooftop terrace, which also offers storage and space for a lounge or sunroom. Marble flooring runs throughout the home, and it comes fully furnished for immediate use.

Features include:

Air conditioning (hot and cold)

Fitted wardrobes

Covered terrace

Utility room and storage room

Ensuite bathroom

Fiber optic internet

Barbecue area