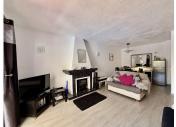

With a built area of 129 m² and a 10 m² terrace, the home features 3 bedrooms and 3 bathrooms, including an en-suite master, and is thoughtfully laid out to maximize space and natural light. The spacious living area boasts a working fireplace and opens onto a sunny terrace with lovely sea, garden, and pool views. A fully fitted kitchen, utility room, and additional storage spaces enhance everyday convenience.

Upstairs includes two well-proportioned bedrooms, while the third bedroom—ideal for guests or as a home office—can be added on the large private rooftop terrace, which also offers storage and space for a lounge or sunroom. Marble flooring runs throughout the home, and it comes fully furnished for immediate use.