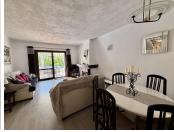

With a built area of 129 m² and a 10 m² terrace, the home features 3 bedrooms and 3 bathrooms, including an en-suite master, and is thoughtfully laid out to maximize space and natural light. The spacious living area boasts a working fireplace and opens onto a sunny terrace with lovely sea, garden, and pool views. A fully fitted kitchen, utility room, and additional storage spaces enhance everyday convenience.