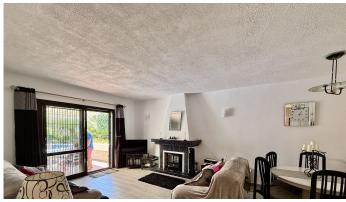

With a built area of 129 m² and a 10 m² terrace, the home features 3 bedrooms and 3 bathrooms, including an en-suite master, and is thoughtfully laid out to maximize space and natural light. The spacious living area boasts a working fireplace and opens onto a sunny terrace with lovely sea, garden, and pool views. A fully fitted kitchen, utility room, and additional storage spaces enhance everyday convenience.

Upstairs includes two well-proportioned bedrooms, while the third bedroom—ideal for guests or as a home office—can be added on the large private rooftop terrace, which also offers storage and space for a lounge or sunroom. Marble flooring runs throughout the home, and it comes fully furnished for immediate use.