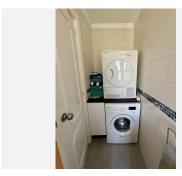

With a built area of 129 m² and a 10 m² terrace, the home features 3 bedrooms and 3 bathrooms, including an en-suite master, and is thoughtfully laid out to maximize space and natural light. The spacious living area boasts a working fireplace and opens onto a sunny terrace with lovely sea, garden, and pool views. A fully fitted kitchen, utility room, and additional storage spaces enhance everyday convenience.

Features include:

Air conditioning (hot and cold)

Fitted wardrobes

Covered terrace

Utility room and storage room

Ensuite bathroom

Fiber optic internet

Barbecue area