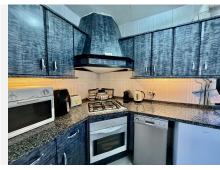

With a built area of 129 m² and a 10 m² terrace, the home features 3 bedrooms and 3 bathrooms, including an en-suite master, and is thoughtfully laid out to maximize space and natural light. The spacious living area boasts a working fireplace and opens onto a sunny terrace with lovely sea, garden, and pool views. A fully fitted kitchen, utility room, and additional storage spaces enhance everyday convenience.

Features include:

Air conditioning (hot and cold)

Fitted wardrobes

Covered terrace

Utility room and storage room

Ensuite bathroom

Fiber optic internet

Barbecue area