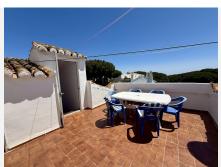

With a built area of 129 m² and a 10 m² terrace, the home features 3 bedrooms and 3 bathrooms, including an en-suite master, and is thoughtfully laid out to maximize space and natural light. The spacious living area boasts a working fireplace and opens onto a sunny terrace with lovely sea, garden, and pool views. A fully fitted kitchen, utility room, and additional storage spaces enhance everyday convenience.

Upstairs includes two well-proportioned bedrooms, while the third bedroom—ideal for guests or as a home office—can be added on the large private rooftop terrace, which also offers storage and space for a lounge or sunroom. Marble flooring runs throughout the home, and it comes fully furnished for immediate use.