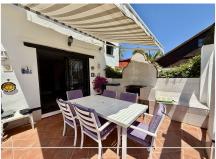

With a built area of 129 m² and a 10 m² terrace, the home features 3 bedrooms and 3 bathrooms, including an en-suite master, and is thoughtfully laid out to maximize space and natural light. The spacious living area boasts a working fireplace and opens onto a sunny terrace with lovely sea, garden, and pool views. A fully fitted kitchen, utility room, and additional storage spaces enhance everyday convenience.

Features include:

Air conditioning (hot and cold)

Fitted wardrobes

Covered terrace

Utility room and storage room

Ensuite bathroom

Fiber optic internet

Barbecue area