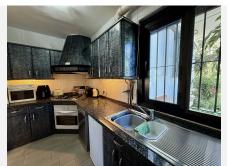

With a built area of 129 m² and a 10 m² terrace, the home features 3 bedrooms and 3 bathrooms, including an en-suite master, and is thoughtfully laid out to maximize space and natural light. The spacious living area boasts a working fireplace and opens onto a sunny terrace with lovely sea, garden, and pool views. A fully fitted kitchen, utility room, and additional storage spaces enhance everyday convenience.

Features include:

Air conditioning (hot and cold)

Fitted wardrobes

Covered terrace

Utility room and storage room

Ensuite bathroom

Fiber optic internet

Barbecue area