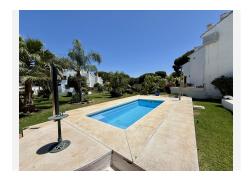

With a built area of 129 m² and a 10 m² terrace, the home features 3 bedrooms and 3 bathrooms, including an en-suite master, and is thoughtfully laid out to maximize space and natural light. The spacious living area boasts a working fireplace and opens onto a sunny terrace with lovely sea, garden, and pool views. A fully fitted kitchen, utility room, and additional storage spaces enhance everyday convenience.

Condition: Good, well-maintained.

Pool & Garden: Enjoy access to communal pools and manicured gardens, perfect for relaxing or

entertaining.

Security: Gated complex for added privacy and safety.

Parking: Private parking is included.