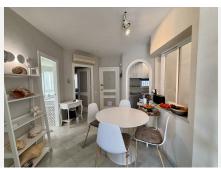

R5016310

Calahonda

REF# R5016310 280.000 €

 BEDS
 BATHS
 BUILT
 TERRACE

 2
 1
 70 m²
 10 m²

Charming Ground Floor Apartment in La Cartuja, Calahonda – Costa del Sol

This well-presented ground floor apartment is located in the desirable urbanisation of La Cartuja in Calahonda, offering an ideal blend of comfort, convenience, and lifestyle. With two bedrooms and one bathroom, the property spans 70 m² of internal living space, complemented by a 10 m² private terrace perfect for relaxing or dining outdoors.

Inside, you'll find tasteful features such as marble flooring, double-glazed windows, and fiber optic internet. The layout includes a covered terrace, fitted wardrobes, a utility room, and a separate storage area. Furniture is optional, giving buyers the chance to move in immediately or add their personal touch.