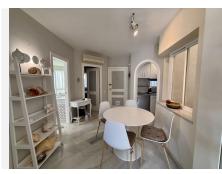

Inside, you'll find tasteful features such as marble flooring, double-glazed windows, and fiber optic internet. The layout includes a covered terrace, fitted wardrobes, a utility room, and a separate storage area. Furniture is optional, giving buyers the chance to move in immediately or add their personal touch.