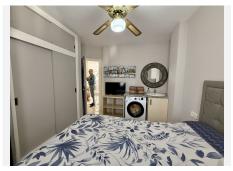

Inside, you'll find tasteful features such as marble flooring, double-glazed windows, and fiber optic internet. The layout includes a covered terrace, fitted wardrobes, a utility room, and a separate storage area. Furniture is optional, giving buyers the chance to move in immediately or add their personal touch.