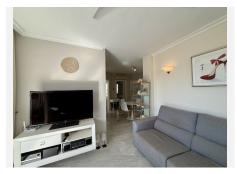

Inside, you'll find tasteful features such as marble flooring, double-glazed windows, and fiber optic internet. The layout includes a covered terrace, fitted wardrobes, a utility room, and a separate storage area. Furniture is optional, giving buyers the chance to move in immediately or add their personal touch.

The kitchen is fully fitted with modern appliances, ready for use. Located within a secure gated complex, the property also includes communal parking for residents.

This charming apartment offers an excellent opportunity for anyone seeking a coastal retreat, investment property, or low-maintenance home on the Costa del Sol.