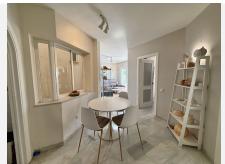

Inside, you'll find tasteful features such as marble flooring, double-glazed windows, and fiber optic internet. The layout includes a covered terrace, fitted wardrobes, a utility room, and a separate storage area. Furniture is optional, giving buyers the chance to move in immediately or add their personal touch.