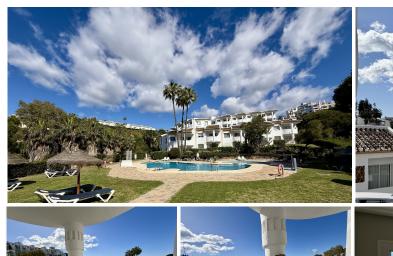

R5016310

Calahonda

REF# R5016310 280.000 €

 BEDS
 BATHS
 BUILT
 TERRACE

 2
 1
 70 m²
 10 m²

Charming Ground Floor Apartment in La Cartuja, Calahonda – Costa del Sol

This well-presented ground floor apartment is located in the desirable urbanisation of La Cartuja in Calahonda, offering an ideal blend of comfort, convenience, and lifestyle. With two bedrooms and one bathroom, the property spans 70 m² of internal living space, complemented by a 10 m² private terrace perfect for relaxing or dining outdoors.

The apartment is in good condition and enjoys beautiful panoramic views of the sea and surrounding gardens. Residents have access to a communal swimming pool, and the property is equipped with air conditioning for both hot and cold climates, ensuring comfort year-round.