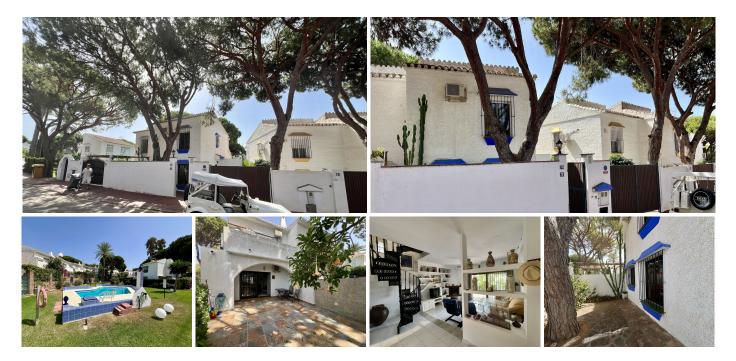

## R4791322

Calahonda

REF# R4791322 349.000 €

| BEDS | BATHS | BUILT | PLOT  | TERRACE |
|------|-------|-------|-------|---------|
| 2    | 2     | 83 m² | 48 m² | 40 m²   |

Charming Two-Bedroom Semi-Detached Townhouse in Lower Calahonda, Mijas Costa Discover this fabulous semi-detached townhouse, ideally located in the sought-after area of lower Calahonda, Mijas Costa. Just a 5-minute walk from the beach, bars, shops, and restaurants, this property offers the perfect blend of convenience and tranquility. Property Details: Bedrooms: 2 Bathrooms: 1 Built Area: 83 m<sup>2</sup> Terrace Area: 40 m<sup>2</sup> Setting: Close to Golf Close to Shops Close to the Sea Close to Town Urbanisation Orientation: South Condition: Good Pool: Communal with mature communal gardens featuring picnic tables Climate Control: Air Conditioning (Hot and Cold) Fireplace Views: Sea Garden Pool Features: Covered Terrace Fitted Wardrobes Private Terrace Utility Room Furniture: Fully Furnished Kitchen: Fully Fitted Garden: Communal Private Security: Gated Complex Parking: Private Additional Information: Only 20 minutes from Malaga Airport This charming townhouse is perfect for those seeking a coastal lifestyle with all the amenities close by, yet secluded enough to enjoy peaceful living. The property boasts a spacious terrace, ideal for outdoor dining and relaxation, and a communal pool for refreshing swims. With a fully fitted kitchen, air conditioning, and a cozy fireplace, this home is ready for you to move in and start enjoying the best of the Costa del Sol. Don't miss this opportunity to own a slice of paradise in Calahonda!