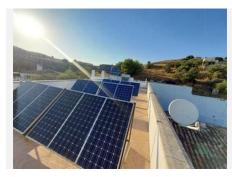

## R4151680 • Mijas Golf

REF# R4151680 525.000 €

| BEDS | BATHS | BUILT  | PLOT   |
|------|-------|--------|--------|
| 5    | 5     | 328 m² | 780 m² |

The most interesting property, with the most potential, at the best value for money I have seen this year. 5 Bedroom villa, all bright and spacious. Very large lounge dinning room with open fire place, opens out onto a covered terrace and private pool with spectacular southern panoramic views of the cost. The property also has a sauna steam room and an enclosed bathhouse for peace and calm. The property has its own well that goes through a filtration system and plenty of solar panels for those who like the idea of off grid living. The property is hooked up to the grid also. The area is being massively invested in with new roads foot paths etc, so I believe this to be a fantastic property for investment. Really is a must see Detached Villa, Mijas Golf, Costa del Sol. 5 Bedrooms, 5 Bathrooms, Built 328 m<sup>2</sup>, Garden/Plot 780 m<sup>2</sup>. Setting : Country, Close To Golf. Orientation : South. Condition : Good. Pool : Private. Climate Control : Air Conditioning, Hot A/C, Cold A/C. Views : Sea, Mountain, Panoramic. Features : Covered Terrace, Fitted Wardrobes, Private Terrace, Storage Room, Utility Room, Ensuite Bathroom, Marble Flooring, Jacuzzi, Double Glazing. Furniture : Part Furnished. Kitchen : Fully Fitted. Garden : Private. Parking : Private. Utilities : Drinkable Water, Photovoltaic solar panels.