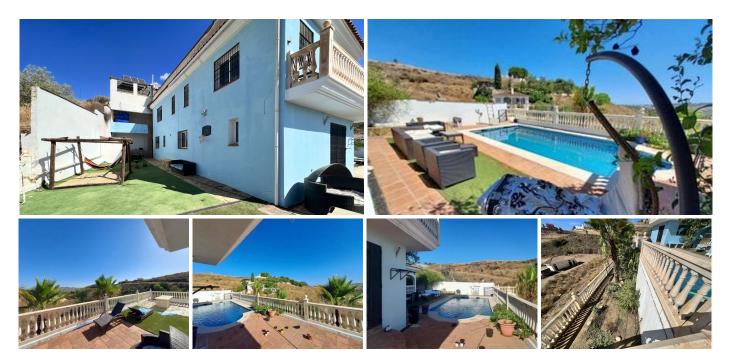

## R4151680 • Mijas Golf

REF# R4151680 525.000 €

| BEDS | BATHS | BUILT  | PLOT   |
|------|-------|--------|--------|
| 5    | 5     | 328 m² | 780 m² |

The most interesting property, with the most potential, at the best value for money I have seen this year. 5 Bedroom villa, all bright and spacious. Very large lounge dinning room with open fire place, opens out onto a covered terrace and private pool with spectacular southern panoramic views of the cost. The property also has a sauna steam room and an enclosed bathhouse for peace and calm. The property has its own well that goes through a filtration system and plenty of solar panels for those who like the idea of off grid living. The property is hooked up to the grid also. The area is being massively invested in with new roads foot paths etc, so I believe this to be a fantastic property for investment. Really is a must see Detached Villa, Mijas Golf, Costa del Sol. 5 Bedrooms, 5 Bathrooms, Built 328 m<sup>2</sup>, Garden/Plot 780 m<sup>2</sup>. Setting : Country, Close To Golf. Orientation : South. Condition : Good. Pool : Private. Climate Control : Air Conditioning, Hot A/C, Cold A/C. Views : Sea, Mountain, Panoramic. Features : Covered Terrace, Fitted Wardrobes, Private Terrace, Storage Room, Utility Room, Ensuite Bathroom, Marble Flooring, Jacuzzi, Double Glazing. Furniture : Part Furnished. Kitchen : Fully Fitted. Garden : Private. Parking : Private. Utilities : Drinkable Water, Photovoltaic solar panels.