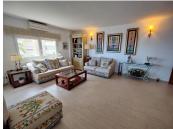

The property has three spacious double bedrooms, two full bathrooms (one of them en suite) and a guest toilet. The living-dining room, bathed in natural light, opens onto a cosy enclosed terrace facing south and southwest, perfect for enjoying the sun all year round.

Situated on a fourth floor with a lift, the flat is equipped with air conditioning and fitted wardrobes in all rooms. Parking space and storage room included.

+34 951 123 083 | +44 (0)330 179 8687 | info@idiliqestates.com Local 28, Edificio D, Centro de Negocios Puerta de Banús, N-340, Km 175, 29660 Nueva Andlaucia