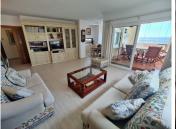

The property has three spacious double bedrooms, two full bathrooms (one of them en suite) and a guest toilet. The living-dining room, bathed in natural light, opens onto a cosy enclosed terrace facing south and southwest, perfect for enjoying the sun all year round.

The separate kitchen is not only functional and bright, but also boasts open views of the sea. The master bedroom, in addition to its en-suite bathroom, offers access to a private terrace, an ideal space to relax in total privacy.