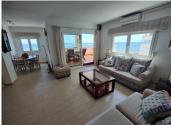

The property has three spacious double bedrooms, two full bathrooms (one of them en suite) and a guest toilet. The living-dining room, bathed in natural light, opens onto a cosy enclosed terrace facing south and southwest, perfect for enjoying the sun all year round.

Situated on a fourth floor with a lift, the flat is equipped with air conditioning and fitted wardrobes in all rooms. Parking space and storage room included.

+34 951 123 083 | +44 (0)330 179 8687 | info@idiliqestates.com Local 28, Edificio D, Centro de Negocios Puerta de Banús, N-340, Km 175, 29660 Nueva Andlaucia