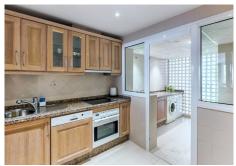

R4381480

Puerto Banús

REF# R4381480 1.950.000 €

| BEDS | BATHS | BUILT              | TERRACE |
|------|-------|--------------------|---------|
| 3    | 3     | 204 m <sup>2</sup> | 97 m²   |

Exclusive, south-west facing duplex penthouse with sea views in one of the most prestigious beachfront developments in Puerto Banús (Marbella). The resort offers security, well maintained and landscaped tropical gardens with streams and ponds, a large communal pool area, a gym, sauna, a games and seating/relaxing area with snackbar, direct access to the promenade and the beach. The property has been furnished to a high standard and comprises: large living room with access to a south-west facing terrace overlooking the garden, the pool and the sea; fully equipped kitchen and separate laundry area; two main floor bedrooms, one with a King Size bed and en suite bathroom, the other one with two single beds and a separate bathroom; upstairs Master bedroom with bathroom and dressing en suite and access to large terraces with barbecue and sunbathing area, offering privileged views. The property boasts marble flooring and bathroom tiles, and benefits from Air Conditioning (hot-cold) throughout. It also offers two parking spaces in the underground parking, an alarm system and electric lock on the front door, a safe, fiber optic broadband internet with WiFi access throughout the apartment and two 50" LED Smart TVs. A fabulous luxury apartment, next to the sea and Puerto Banús!