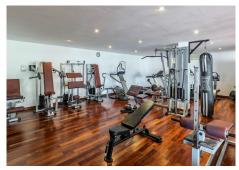

R4381480

Puerto Banús

REF# R4381480 1.950.000 €

| BEDS | BATHS | BUILT              | TERRACE |
|------|-------|--------------------|---------|
| 3    | 3     | 204 m <sup>2</sup> | 97 m²   |

Exclusive, south-west facing duplex penthouse with sea views in one of the most prestigious beachfront developments in Puerto Banús (Marbella). The resort offers security, well maintained and landscaped tropical gardens with streams and ponds, a large communal pool area, a gym, sauna, a games and seating/relaxing area with snackbar, direct access to the promenade and the beach. The property has been furnished to a high standard and comprises: large living room with access to a south-west facing terrace overlooking the garden, the pool and the sea; fully equipped kitchen and separate laundry area; two main floor bedrooms, one with a King Size bed and en suite bathroom, the other one with two single beds and a separate bathroom; upstairs Master bedroom with bathroom and dressing en suite and access to large terraces with barbecue and sunbathing area, offering privileged views. The property boasts marble flooring and bathroom tiles, and benefits from Air Conditioning (hot-cold) throughout. It also offers two parking spaces in the underground parking, an alarm system and electric lock on the front door, a safe, fiber optic broadband internet with WiFi access throughout the apartment and two 50" LED Smart TVs. A fabulous luxury apartment, next to the sea and Puerto Banús!