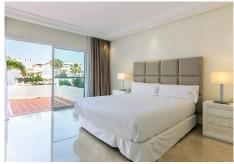

R4381480

Puerto Banús

REF# R4381480 1.950.000 €

| BEDS | BATHS | BUILT              | TERRACE |
|------|-------|--------------------|---------|
| 3    | 3     | 204 m <sup>2</sup> | 97 m²   |

Exclusive, south-west facing duplex penthouse with sea views in one of the most prestigious beachfront developments in Puerto Banús (Marbella). The resort offers security, well maintained and landscaped tropical gardens with streams and ponds, a large communal pool area, a gym, sauna, a games and seating/relaxing area with snackbar, direct access to the promenade and the beach. The property has been furnished to a high standard and comprises: large living room with access to a south-west facing terrace overlooking the garden, the pool and the sea; fully equipped kitchen and separate laundry area; two main floor bedrooms, one with a King Size bed and en suite bathroom, the other one with two single beds and a separate bathroom; upstairs Master bedroom with bathroom and dressing en suite and access to large terraces with barbecue and sunbathing area, offering privileged views. The property boasts marble flooring and bathroom tiles, and benefits from Air Conditioning (hot-cold) throughout. It also offers two parking spaces in the underground parking, an alarm system and electric lock on the front door, a safe, fiber optic broadband internet with WiFi access throughout the apartment and two 50" LED Smart TVs. A fabulous luxury apartment, next to the sea and Puerto Banús!