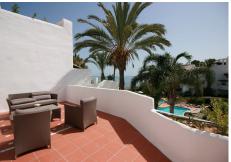

R4381480

Puerto Banús

REF# R4381480 1.950.000 €

| BEDS | BATHS | BUILT              | TERRACE |
|------|-------|--------------------|---------|
| 3    | 3     | 204 m <sup>2</sup> | 97 m²   |

Exclusive, south-west facing duplex penthouse with sea views in one of the most prestigious beachfront developments in Puerto Banús (Marbella). The resort offers security, well maintained and landscaped tropical gardens with streams and ponds, a large communal pool area, a gym, sauna, a games and seating/relaxing area with snackbar, direct access to the promenade and the beach. The property has been furnished to a high standard and comprises: large living room with access to a south-west facing terrace overlooking the garden, the pool and the sea; fully equipped kitchen and separate laundry area; two main floor bedrooms, one with a King Size bed and en suite bathroom, the other one with two single beds and a separate bathroom; upstairs Master bedroom with bathroom and dressing en suite and access to large terraces with barbecue and sunbathing area, offering privileged views. The property boasts marble flooring and bathroom tiles, and benefits from Air Conditioning (hot-cold) throughout. It also offers two parking spaces in the underground parking, an alarm system and electric lock on the front door, a safe, fiber optic broadband internet with WiFi access throughout the apartment and two 50" LED Smart TVs. A fabulous luxury apartment, next to the sea and Puerto Banús!