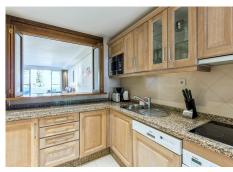

R4381480

Puerto Banús

REF# R4381480 1.950.000 €

| BEDS | BATHS | BUILT              | TERRACE |
|------|-------|--------------------|---------|
| 3    | 3     | 204 m <sup>2</sup> | 97 m²   |

Exclusive, south-west facing duplex penthouse with sea views in one of the most prestigious beachfront developments in Puerto Banús (Marbella). The resort offers security, well maintained and landscaped tropical gardens with streams and ponds, a large communal pool area, a gym, sauna, a games and seating/relaxing area with snackbar, direct access to the promenade and the beach. The property has been furnished to a high standard and comprises: large living room with access to a south-west facing terrace overlooking the garden, the pool and the sea; fully equipped kitchen and separate laundry area; two main floor bedrooms, one with a King Size bed and en suite bathroom, the other one with two single beds and a separate bathroom; upstairs Master bedroom with bathroom and dressing en suite and access to large terraces with barbecue and sunbathing area, offering privileged views. The property boasts marble flooring and bathroom tiles, and benefits from Air Conditioning (hot-cold) throughout. It also offers two parking spaces in the underground parking, an alarm system and electric lock on the front door, a safe, fiber optic broadband internet with WiFi access throughout the apartment and two 50" LED Smart TVs. A fabulous luxury apartment, next to the sea and Puerto Banús!