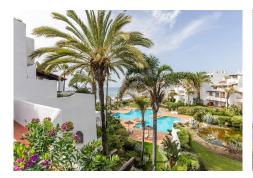

R4381480

Puerto Banús

REF# R4381480 1.950.000 €

| BEDS | BATHS | BUILT              | TERRACE |
|------|-------|--------------------|---------|
| 3    | 3     | 204 m <sup>2</sup> | 97 m²   |

Exclusive, south-west facing duplex penthouse with sea views in one of the most prestigious beachfront developments in Puerto Banús (Marbella). The resort offers security, well maintained and landscaped tropical gardens with streams and ponds, a large communal pool area, a gym, sauna, a games and seating/relaxing area with snackbar, direct access to the promenade and the beach. The property has been furnished to a high standard and comprises: large living room with access to a south-west facing terrace overlooking the garden, the pool and the sea; fully equipped kitchen and separate laundry area; two main floor bedrooms, one with a King Size bed and en suite bathroom, the other one with two single beds and a separate bathroom; upstairs Master bedroom with bathroom and dressing en suite and access to large terraces with barbecue and sunbathing area, offering privileged views. The property boasts marble flooring and bathroom tiles, and benefits from Air Conditioning (hot-cold) throughout. It also offers two parking spaces in the underground parking, an alarm system and electric lock on the front door, a safe, fiber optic broadband internet with WiFi access throughout the apartment and two 50" LED Smart TVs. A fabulous luxury apartment, next to the sea and Puerto Banús!