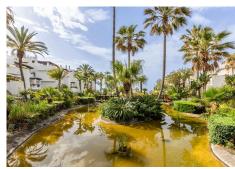

R4381480

Puerto Banús

REF# R4381480 1.950.000 €

| BEDS | BATHS | BUILT              | TERRACE |
|------|-------|--------------------|---------|
| 3    | 3     | 204 m <sup>2</sup> | 97 m²   |

Exclusive, south-west facing duplex penthouse with sea views in one of the most prestigious beachfront developments in Puerto Banús (Marbella). The resort offers security, well maintained and landscaped tropical gardens with streams and ponds, a large communal pool area, a gym, sauna, a games and seating/relaxing area with snackbar, direct access to the promenade and the beach. The property has been furnished to a high standard and comprises: large living room with access to a south-west facing terrace overlooking the garden, the pool and the sea; fully equipped kitchen and separate laundry area; two main floor bedrooms, one with a King Size bed and en suite bathroom, the other one with two single beds and a separate bathroom; upstairs Master bedroom with bathroom and dressing en suite and access to large terraces with barbecue and sunbathing area, offering privileged views. The property boasts marble flooring and bathroom tiles, and benefits from Air Conditioning (hot-cold) throughout. It also offers two parking spaces in the underground parking, an alarm system and electric lock on the front door, a safe, fiber optic broadband internet with WiFi access throughout the apartment and two 50" LED Smart TVs. A fabulous luxury apartment, next to the sea and Puerto Banús!