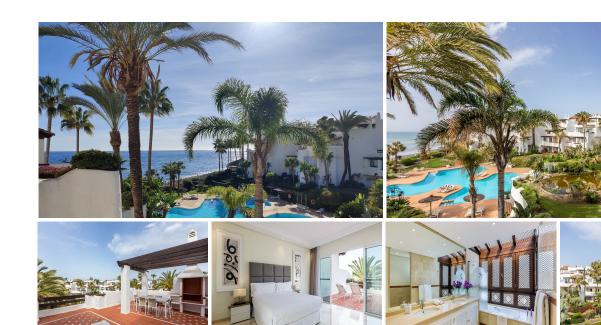

R4381480

Puerto Banús

REF# R4381480 1.950.000 €

| BEDS | BATHS | BUILT              | TERRACE |
|------|-------|--------------------|---------|
| 3    | 3     | 204 m <sup>2</sup> | 97 m²   |

Exclusive, south-west facing duplex penthouse with sea views in one of the most prestigious beachfront developments in Puerto Banús (Marbella). The resort offers security, well maintained and landscaped tropical gardens with streams and ponds, a large communal pool area, a gym, sauna, a games and seating/relaxing area with snackbar, direct access to the promenade and the beach. The property has been furnished to a high standard and comprises: large living room with access to a south-west facing terrace overlooking the garden, the pool and the sea; fully equipped kitchen and separate laundry area; two main floor bedrooms, one with a King Size bed and en suite bathroom, the other one with two single beds and a separate bathroom; upstairs Master bedroom with bathroom and dressing en suite and access to large terraces with barbecue and sunbathing area, offering privileged views. The property boasts marble flooring and bathroom tiles, and benefits from Air Conditioning (hot-cold) throughout. It also offers two parking spaces in the underground parking, an alarm system and electric lock on the front door, a safe, fiber optic broadband internet with WiFi access throughout the apartment and two 50" LED Smart TVs. A fabulous luxury apartment, next to the sea and Puerto Banús!