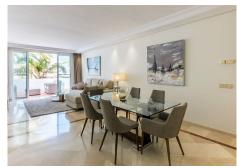

R4381480

Puerto Banús

REF# R4381480 1.950.000 €

| BEDS | BATHS | BUILT              | TERRACE |
|------|-------|--------------------|---------|
| 3    | 3     | 204 m <sup>2</sup> | 97 m²   |

Exclusive, south-west facing duplex penthouse with sea views in one of the most prestigious beachfront developments in Puerto Banús (Marbella). The resort offers security, well maintained and landscaped tropical gardens with streams and ponds, a large communal pool area, a gym, sauna, a games and seating/relaxing area with snackbar, direct access to the promenade and the beach. The property has been furnished to a high standard and comprises: large living room with access to a south-west facing terrace overlooking the garden, the pool and the sea; fully equipped kitchen and separate laundry area; two main floor bedrooms, one with a King Size bed and en suite bathroom, the other one with two single beds and a separate bathroom; upstairs Master bedroom with bathroom and dressing en suite and access to large terraces with barbecue and sunbathing area, offering privileged views. The property boasts marble flooring and bathroom tiles, and benefits from Air Conditioning (hot-cold) throughout. It also offers two parking spaces in the underground parking, an alarm system and electric lock on the front door, a safe, fiber optic broadband internet with WiFi access throughout the apartment and two 50" LED Smart TVs. A fabulous luxury apartment, next to the sea and Puerto Banús!