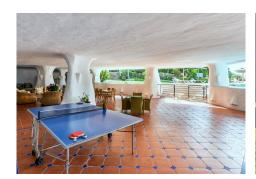

R4381480

Puerto Banús

REF# R4381480 1.950.000 €

| BEDS | BATHS | BUILT              | TERRACE |
|------|-------|--------------------|---------|
| 3    | 3     | 204 m <sup>2</sup> | 97 m²   |

Exclusive, south-west facing duplex penthouse with sea views in one of the most prestigious beachfront developments in Puerto Banús (Marbella). The resort offers security, well maintained and landscaped tropical gardens with streams and ponds, a large communal pool area, a gym, sauna, a games and seating/relaxing area with snackbar, direct access to the promenade and the beach. The property has been furnished to a high standard and comprises: large living room with access to a south-west facing terrace overlooking the garden, the pool and the sea; fully equipped kitchen and separate laundry area; two main floor bedrooms, one with a King Size bed and en suite bathroom, the other one with two single beds and a separate bathroom; upstairs Master bedroom with bathroom and dressing en suite and access to large terraces with barbecue and sunbathing area, offering privileged views. The property boasts marble flooring and bathroom tiles, and benefits from Air Conditioning (hot-cold) throughout. It also offers two parking spaces in the underground parking, an alarm system and electric lock on the front door, a safe, fiber optic broadband internet with WiFi access throughout the apartment and two 50" LED Smart TVs. A fabulous luxury apartment, next to the sea and Puerto Banús!