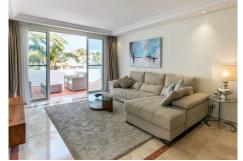

R4381480

Puerto Banús

REF# R4381480 1.950.000 €

| BEDS | BATHS | BUILT              | TERRACE |
|------|-------|--------------------|---------|
| 3    | 3     | 204 m <sup>2</sup> | 97 m²   |

Exclusive, south-west facing duplex penthouse with sea views in one of the most prestigious beachfront developments in Puerto Banús (Marbella). The resort offers security, well maintained and landscaped tropical gardens with streams and ponds, a large communal pool area, a gym, sauna, a games and seating/relaxing area with snackbar, direct access to the promenade and the beach. The property has been furnished to a high standard and comprises: large living room with access to a south-west facing terrace overlooking the garden, the pool and the sea; fully equipped kitchen and separate laundry area; two main floor bedrooms, one with a King Size bed and en suite bathroom, the other one with two single beds and a separate bathroom; upstairs Master bedroom with bathroom and dressing en suite and access to large terraces with barbecue and sunbathing area, offering privileged views. The property boasts marble flooring and bathroom tiles, and benefits from Air Conditioning (hot-cold) throughout. It also offers two parking spaces in the underground parking, an alarm system and electric lock on the front door, a safe, fiber optic broadband internet with WiFi access throughout the apartment and two 50" LED Smart TVs. A fabulous luxury apartment, next to the sea and Puerto Banús!