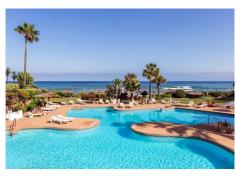

R4381480

Puerto Banús

REF# R4381480 1.950.000 €

| BEDS | BATHS | BUILT              | TERRACE |
|------|-------|--------------------|---------|
| 3    | 3     | 204 m <sup>2</sup> | 97 m²   |

Exclusive, south-west facing duplex penthouse with sea views in one of the most prestigious beachfront developments in Puerto Banús (Marbella). The resort offers security, well maintained and landscaped tropical gardens with streams and ponds, a large communal pool area, a gym, sauna, a games and seating/relaxing area with snackbar, direct access to the promenade and the beach. The property has been furnished to a high standard and comprises: large living room with access to a south-west facing terrace overlooking the garden, the pool and the sea; fully equipped kitchen and separate laundry area; two main floor bedrooms, one with a King Size bed and en suite bathroom, the other one with two single beds and a separate bathroom; upstairs Master bedroom with bathroom and dressing en suite and access to large terraces with barbecue and sunbathing area, offering privileged views. The property boasts marble flooring and bathroom tiles, and benefits from Air Conditioning (hot-cold) throughout. It also offers two parking spaces in the underground parking, an alarm system and electric lock on the front door, a safe, fiber optic broadband internet with WiFi access throughout the apartment and two 50" LED Smart TVs. A fabulous luxury apartment, next to the sea and Puerto Banús!