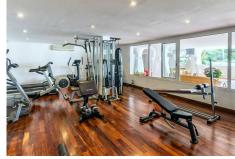

R4381480

Puerto Banús

REF# R4381480 1.950.000 €

| BEDS | BATHS | BUILT              | TERRACE |
|------|-------|--------------------|---------|
| 3    | 3     | 204 m <sup>2</sup> | 97 m²   |

Exclusive, south-west facing duplex penthouse with sea views in one of the most prestigious beachfront developments in Puerto Banús (Marbella). The resort offers security, well maintained and landscaped tropical gardens with streams and ponds, a large communal pool area, a gym, sauna, a games and seating/relaxing area with snackbar, direct access to the promenade and the beach. The property has been furnished to a high standard and comprises: large living room with access to a south-west facing terrace overlooking the garden, the pool and the sea; fully equipped kitchen and separate laundry area; two main floor bedrooms, one with a King Size bed and en suite bathroom, the other one with two single beds and a separate bathroom; upstairs Master bedroom with bathroom and dressing en suite and access to large terraces with barbecue and sunbathing area, offering privileged views. The property boasts marble flooring and bathroom tiles, and benefits from Air Conditioning (hot-cold) throughout. It also offers two parking spaces in the underground parking, an alarm system and electric lock on the front door, a safe, fiber optic broadband internet with WiFi access throughout the apartment and two 50" LED Smart TVs. A fabulous luxury apartment, next to the sea and Puerto Banús!