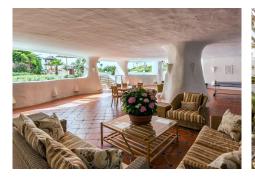

## R4381474

Puerto Banús

REF# R4381474 2.000.000 €

| BEDS | BATHS | BUILT  | TERRACE |
|------|-------|--------|---------|
| 3    | 3     | 207 m² | 92 m²   |

Exclusive, south facing duplex penthouse with frontal sea views in one of the most prestigious beachfront developments in Puerto Banús (Marbella). The resort offers security, well maintained and landscaped tropical gardens with streams and ponds, a large communal pool area, a gym, Spa (sauna, steam bath, showers), a games and seating/relaxing area with snackbar, direct access to the promenade and the beach. The property has been furnished to a high standard and comprises: large living room with access to a south facing terrace overlooking the gardens and the see; fully equipped kitchen and separate laundry area; two main floor bedrooms, one with a King Size bed and en suite bathroom, the other one with two single beds and a separate bathroom; upstairs Master bedroom with bathroom and dressing en suite and access to large terraces with barbecue and sunbathing área, offering offering stunning central views over the gardens to the sea. The property boasts marble flooring and bathroom tiles, and benefits from Air Conditioning (hot-cold) throughout. It also offers two parking spaces in the underground parking, an alarm system and electric lock on the front door, a safe, fiber optic broadband internet with WiFi access throughout the apartment and two 50" LED Smart TVs.