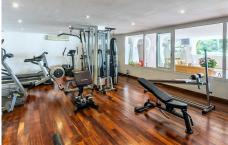

## R4381474

Puerto Banús

REF# R4381474 2.000.000 €

| BEDS | BATHS | BUILT  | TERRACE |
|------|-------|--------|---------|
| 3    | 3     | 207 m² | 92 m²   |

Exclusive, south facing duplex penthouse with frontal sea views in one of the most prestigious beachfront developments in Puerto Banús (Marbella). The resort offers security, well maintained and landscaped tropical gardens with streams and ponds, a large communal pool area, a gym, Spa (sauna, steam bath, showers), a games and seating/relaxing area with snackbar, direct access to the promenade and the beach. The property has been furnished to a high standard and comprises: large living room with access to a south facing terrace overlooking the gardens and the see; fully equipped kitchen and separate laundry area; two main floor bedrooms, one with a King Size bed and en suite bathroom, the other one with two single beds and a separate bathroom; upstairs Master bedroom with bathroom and dressing en suite and access to large terraces with barbecue and sunbathing área, offering offering stunning central views over the gardens to the sea. The property boasts marble flooring and bathroom tiles, and benefits from Air Conditioning (hot-cold) throughout. It also offers two parking spaces in the underground parking, an alarm system and electric lock on the front door, a safe, fiber optic broadband internet with WiFi access throughout the apartment and two 50" LED Smart TVs.