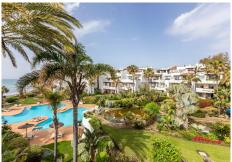

## R4381474

Puerto Banús

REF# R4381474 2.000.000 €

| BEDS | BATHS | BUILT  | TERRACE |
|------|-------|--------|---------|
| 3    | 3     | 207 m² | 92 m²   |

Exclusive, south facing duplex penthouse with frontal sea views in one of the most prestigious beachfront developments in Puerto Banús (Marbella). The resort offers security, well maintained and landscaped tropical gardens with streams and ponds, a large communal pool area, a gym, Spa (sauna, steam bath, showers), a games and seating/relaxing area with snackbar, direct access to the promenade and the beach. The property has been furnished to a high standard and comprises: large living room with access to a south facing terrace overlooking the gardens and the see; fully equipped kitchen and separate laundry area; two main floor bedrooms, one with a King Size bed and en suite bathroom, the other one with two single beds and a separate bathroom; upstairs Master bedroom with bathroom and dressing en suite and access to large terraces with barbecue and sunbathing área, offering offering stunning central views over the gardens to the sea. The property boasts marble flooring and bathroom tiles, and benefits from Air Conditioning (hot-cold) throughout. It also offers two parking spaces in the underground parking, an alarm system and electric lock on the front door, a safe, fiber optic broadband internet with WiFi access throughout the apartment and two 50" LED Smart TVs.