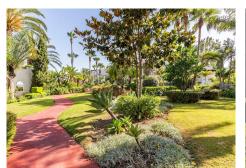

## R4381474

Puerto Banús

REF# R4381474 2.000.000 €

| BEDS | BATHS | BUILT  | TERRACE |
|------|-------|--------|---------|
| 3    | 3     | 207 m² | 92 m²   |

Exclusive, south facing duplex penthouse with frontal sea views in one of the most prestigious beachfront developments in Puerto Banús (Marbella). The resort offers security, well maintained and landscaped tropical gardens with streams and ponds, a large communal pool area, a gym, Spa (sauna, steam bath, showers), a games and seating/relaxing area with snackbar, direct access to the promenade and the beach. The property has been furnished to a high standard and comprises: large living room with access to a south facing terrace overlooking the gardens and the see; fully equipped kitchen and separate laundry area; two main floor bedrooms, one with a King Size bed and en suite bathroom, the other one with two single beds and a separate bathroom; upstairs Master bedroom with bathroom and dressing en suite and access to large terraces with barbecue and sunbathing área, offering offering stunning central views over the gardens to the sea. The property boasts marble flooring and bathroom tiles, and benefits from Air Conditioning (hot-cold) throughout. It also offers two parking spaces in the underground parking, an alarm system and electric lock on the front door, a safe, fiber optic broadband internet with WiFi access throughout the apartment and two 50" LED Smart TVs.