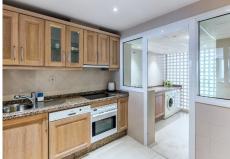

## R4381474

Puerto Banús

REF# R4381474 2.000.000 €

| BEDS | BATHS | BUILT  | TERRACE |
|------|-------|--------|---------|
| 3    | 3     | 207 m² | 92 m²   |

Exclusive, south facing duplex penthouse with frontal sea views in one of the most prestigious beachfront developments in Puerto Banús (Marbella). The resort offers security, well maintained and landscaped tropical gardens with streams and ponds, a large communal pool area, a gym, Spa (sauna, steam bath, showers), a games and seating/relaxing area with snackbar, direct access to the promenade and the beach. The property has been furnished to a high standard and comprises: large living room with access to a south facing terrace overlooking the gardens and the see; fully equipped kitchen and separate laundry area; two main floor bedrooms, one with a King Size bed and en suite bathroom, the other one with two single beds and a separate bathroom; upstairs Master bedroom with bathroom and dressing en suite and access to large terraces with barbecue and sunbathing área, offering offering stunning central views over the gardens to the sea. The property boasts marble flooring and bathroom tiles, and benefits from Air Conditioning (hot-cold) throughout. It also offers two parking spaces in the underground parking, an alarm system and electric lock on the front door, a safe, fiber optic broadband internet with WiFi access throughout the apartment and two 50" LED Smart TVs.