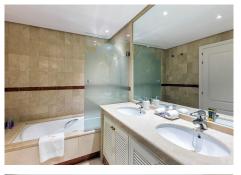

## R4381474

Puerto Banús

REF# R4381474 2.000.000 €

| BEDS | BATHS | BUILT  | TERRACE |
|------|-------|--------|---------|
| 3    | 3     | 207 m² | 92 m²   |

Exclusive, south facing duplex penthouse with frontal sea views in one of the most prestigious beachfront developments in Puerto Banús (Marbella). The resort offers security, well maintained and landscaped tropical gardens with streams and ponds, a large communal pool area, a gym, Spa (sauna, steam bath, showers), a games and seating/relaxing area with snackbar, direct access to the promenade and the beach. The property has been furnished to a high standard and comprises: large living room with access to a south facing terrace overlooking the gardens and the see; fully equipped kitchen and separate laundry area; two main floor bedrooms, one with a King Size bed and en suite bathroom, the other one with two single beds and a separate bathroom; upstairs Master bedroom with bathroom and dressing en suite and access to large terraces with barbecue and sunbathing área, offering offering stunning central views over the gardens to the sea. The property boasts marble flooring and bathroom tiles, and benefits from Air Conditioning (hot-cold) throughout. It also offers two parking spaces in the underground parking, an alarm system and electric lock on the front door, a safe, fiber optic broadband internet with WiFi access throughout the apartment and two 50" LED Smart TVs.