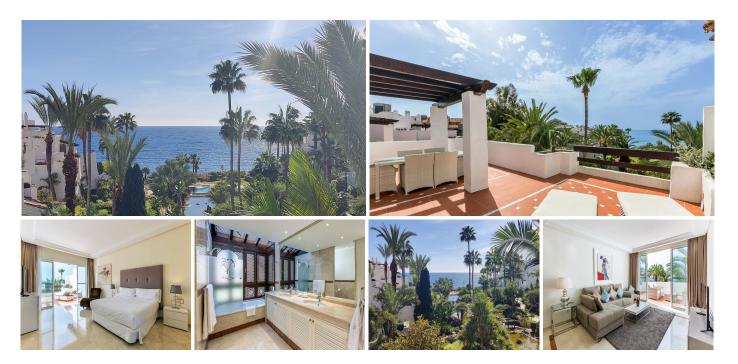

## R4381474

Puerto Banús

REF# R4381474 2.000.000 €

| BEDS | BATHS | BUILT  | TERRACE |
|------|-------|--------|---------|
| 3    | 3     | 207 m² | 92 m²   |

Exclusive, south facing duplex penthouse with frontal sea views in one of the most prestigious beachfront developments in Puerto Banús (Marbella). The resort offers security, well maintained and landscaped tropical gardens with streams and ponds, a large communal pool area, a gym, Spa (sauna, steam bath, showers), a games and seating/relaxing area with snackbar, direct access to the promenade and the beach. The property has been furnished to a high standard and comprises: large living room with access to a south facing terrace overlooking the gardens and the see; fully equipped kitchen and separate laundry area; two main floor bedrooms, one with a King Size bed and en suite bathroom, the other one with two single beds and a separate bathroom; upstairs Master bedroom with bathroom and dressing en suite and access to large terraces with barbecue and sunbathing área, offering offering stunning central views over the gardens to the sea. The property boasts marble flooring and bathroom tiles, and benefits from Air Conditioning (hot-cold) throughout. It also offers two parking spaces in the underground parking, an alarm system and electric lock on the front door, a safe, fiber optic broadband internet with WiFi access throughout the apartment and two 50" LED Smart TVs.