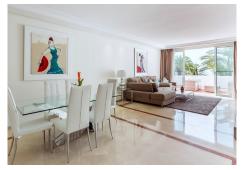

## R4381474

Puerto Banús

REF# R4381474 2.000.000 €

| BEDS | BATHS | BUILT  | TERRACE |
|------|-------|--------|---------|
| 3    | 3     | 207 m² | 92 m²   |

Exclusive, south facing duplex penthouse with frontal sea views in one of the most prestigious beachfront developments in Puerto Banús (Marbella). The resort offers security, well maintained and landscaped tropical gardens with streams and ponds, a large communal pool area, a gym, Spa (sauna, steam bath, showers), a games and seating/relaxing area with snackbar, direct access to the promenade and the beach. The property has been furnished to a high standard and comprises: large living room with access to a south facing terrace overlooking the gardens and the see; fully equipped kitchen and separate laundry area; two main floor bedrooms, one with a King Size bed and en suite bathroom, the other one with two single beds and a separate bathroom; upstairs Master bedroom with bathroom and dressing en suite and access to large terraces with barbecue and sunbathing área, offering offering stunning central views over the gardens to the sea. The property boasts marble flooring and bathroom tiles, and benefits from Air Conditioning (hot-cold) throughout. It also offers two parking spaces in the underground parking, an alarm system and electric lock on the front door, a safe, fiber optic broadband internet with WiFi access throughout the apartment and two 50" LED Smart TVs.