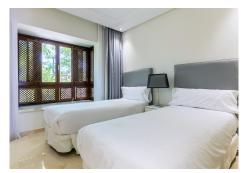

## R4381474

Puerto Banús

REF# R4381474 2.000.000 €

| BEDS | BATHS | BUILT  | TERRACE |
|------|-------|--------|---------|
| 3    | 3     | 207 m² | 92 m²   |

Exclusive, south facing duplex penthouse with frontal sea views in one of the most prestigious beachfront developments in Puerto Banús (Marbella). The resort offers security, well maintained and landscaped tropical gardens with streams and ponds, a large communal pool area, a gym, Spa (sauna, steam bath, showers), a games and seating/relaxing area with snackbar, direct access to the promenade and the beach. The property has been furnished to a high standard and comprises: large living room with access to a south facing terrace overlooking the gardens and the see; fully equipped kitchen and separate laundry area; two main floor bedrooms, one with a King Size bed and en suite bathroom, the other one with two single beds and a separate bathroom; upstairs Master bedroom with bathroom and dressing en suite and access to large terraces with barbecue and sunbathing área, offering offering stunning central views over the gardens to the sea. The property boasts marble flooring and bathroom tiles, and benefits from Air Conditioning (hot-cold) throughout. It also offers two parking spaces in the underground parking, an alarm system and electric lock on the front door, a safe, fiber optic broadband internet with WiFi access throughout the apartment and two 50" LED Smart TVs.