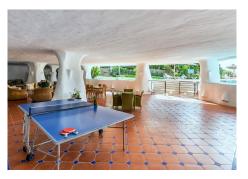

## R4381474

Puerto Banús

REF# R4381474 2.000.000 €

| BEDS | BATHS | BUILT  | TERRACE |
|------|-------|--------|---------|
| 3    | 3     | 207 m² | 92 m²   |

Exclusive, south facing duplex penthouse with frontal sea views in one of the most prestigious beachfront developments in Puerto Banús (Marbella). The resort offers security, well maintained and landscaped tropical gardens with streams and ponds, a large communal pool area, a gym, Spa (sauna, steam bath, showers), a games and seating/relaxing area with snackbar, direct access to the promenade and the beach. The property has been furnished to a high standard and comprises: large living room with access to a south facing terrace overlooking the gardens and the see; fully equipped kitchen and separate laundry area; two main floor bedrooms, one with a King Size bed and en suite bathroom, the other one with two single beds and a separate bathroom; upstairs Master bedroom with bathroom and dressing en suite and access to large terraces with barbecue and sunbathing área, offering offering stunning central views over the gardens to the sea. The property boasts marble flooring and bathroom tiles, and benefits from Air Conditioning (hot-cold) throughout. It also offers two parking spaces in the underground parking, an alarm system and electric lock on the front door, a safe, fiber optic broadband internet with WiFi access throughout the apartment and two 50" LED Smart TVs.