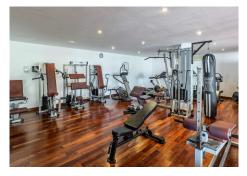

## R4381474

Puerto Banús

REF# R4381474 2.000.000 €

| BEDS | BATHS | BUILT  | TERRACE |
|------|-------|--------|---------|
| 3    | 3     | 207 m² | 92 m²   |

Exclusive, south facing duplex penthouse with frontal sea views in one of the most prestigious beachfront developments in Puerto Banús (Marbella). The resort offers security, well maintained and landscaped tropical gardens with streams and ponds, a large communal pool area, a gym, Spa (sauna, steam bath, showers), a games and seating/relaxing area with snackbar, direct access to the promenade and the beach. The property has been furnished to a high standard and comprises: large living room with access to a south facing terrace overlooking the gardens and the see; fully equipped kitchen and separate laundry area; two main floor bedrooms, one with a King Size bed and en suite bathroom, the other one with two single beds and a separate bathroom; upstairs Master bedroom with bathroom and dressing en suite and access to large terraces with barbecue and sunbathing área, offering offering stunning central views over the gardens to the sea. The property boasts marble flooring and bathroom tiles, and benefits from Air Conditioning (hot-cold) throughout. It also offers two parking spaces in the underground parking, an alarm system and electric lock on the front door, a safe, fiber optic broadband internet with WiFi access throughout the apartment and two 50" LED Smart TVs.