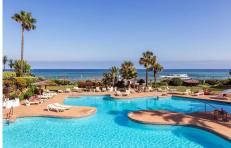

## R4381474

Puerto Banús

REF# R4381474 2.000.000 €

| BEDS | BATHS | BUILT  | TERRACE |
|------|-------|--------|---------|
| 3    | 3     | 207 m² | 92 m²   |

Exclusive, south facing duplex penthouse with frontal sea views in one of the most prestigious beachfront developments in Puerto Banús (Marbella). The resort offers security, well maintained and landscaped tropical gardens with streams and ponds, a large communal pool area, a gym, Spa (sauna, steam bath, showers), a games and seating/relaxing area with snackbar, direct access to the promenade and the beach. The property has been furnished to a high standard and comprises: large living room with access to a south facing terrace overlooking the gardens and the see; fully equipped kitchen and separate laundry area; two main floor bedrooms, one with a King Size bed and en suite bathroom, the other one with two single beds and a separate bathroom; upstairs Master bedroom with bathroom and dressing en suite and access to large terraces with barbecue and sunbathing área, offering offering stunning central views over the gardens to the sea. The property boasts marble flooring and bathroom tiles, and benefits from Air Conditioning (hot-cold) throughout. It also offers two parking spaces in the underground parking, an alarm system and electric lock on the front door, a safe, fiber optic broadband internet with WiFi access throughout the apartment and two 50" LED Smart TVs.