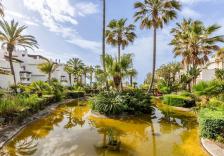

## R4381474

Puerto Banús

REF# R4381474 2.000.000 €

| BEDS | BATHS | BUILT  | TERRACE |
|------|-------|--------|---------|
| 3    | 3     | 207 m² | 92 m²   |

Exclusive, south facing duplex penthouse with frontal sea views in one of the most prestigious beachfront developments in Puerto Banús (Marbella). The resort offers security, well maintained and landscaped tropical gardens with streams and ponds, a large communal pool area, a gym, Spa (sauna, steam bath, showers), a games and seating/relaxing area with snackbar, direct access to the promenade and the beach. The property has been furnished to a high standard and comprises: large living room with access to a south facing terrace overlooking the gardens and the see; fully equipped kitchen and separate laundry area; two main floor bedrooms, one with a King Size bed and en suite bathroom, the other one with two single beds and a separate bathroom; upstairs Master bedroom with bathroom and dressing en suite and access to large terraces with barbecue and sunbathing área, offering offering stunning central views over the gardens to the sea. The property boasts marble flooring and bathroom tiles, and benefits from Air Conditioning (hot-cold) throughout. It also offers two parking spaces in the underground parking, an alarm system and electric lock on the front door, a safe, fiber optic broadband internet with WiFi access throughout the apartment and two 50" LED Smart TVs.