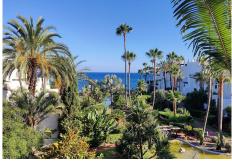

## R4381474

Puerto Banús

REF# R4381474 2.000.000 €

| BEDS | BATHS | BUILT  | TERRACE |
|------|-------|--------|---------|
| 3    | 3     | 207 m² | 92 m²   |

Exclusive, south facing duplex penthouse with frontal sea views in one of the most prestigious beachfront developments in Puerto Banús (Marbella). The resort offers security, well maintained and landscaped tropical gardens with streams and ponds, a large communal pool area, a gym, Spa (sauna, steam bath, showers), a games and seating/relaxing area with snackbar, direct access to the promenade and the beach. The property has been furnished to a high standard and comprises: large living room with access to a south facing terrace overlooking the gardens and the see; fully equipped kitchen and separate laundry area; two main floor bedrooms, one with a King Size bed and en suite bathroom, the other one with two single beds and a separate bathroom; upstairs Master bedroom with bathroom and dressing en suite and access to large terraces with barbecue and sunbathing área, offering offering stunning central views over the gardens to the sea. The property boasts marble flooring and bathroom tiles, and benefits from Air Conditioning (hot-cold) throughout. It also offers two parking spaces in the underground parking, an alarm system and electric lock on the front door, a safe, fiber optic broadband internet with WiFi access throughout the apartment and two 50" LED Smart TVs.