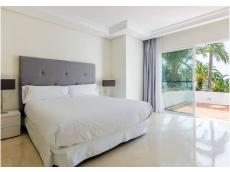

## R4381474

Puerto Banús

REF# R4381474 2.000.000 €

| BEDS | BATHS | BUILT  | TERRACE |
|------|-------|--------|---------|
| 3    | 3     | 207 m² | 92 m²   |

Exclusive, south facing duplex penthouse with frontal sea views in one of the most prestigious beachfront developments in Puerto Banús (Marbella). The resort offers security, well maintained and landscaped tropical gardens with streams and ponds, a large communal pool area, a gym, Spa (sauna, steam bath, showers), a games and seating/relaxing area with snackbar, direct access to the promenade and the beach. The property has been furnished to a high standard and comprises: large living room with access to a south facing terrace overlooking the gardens and the see; fully equipped kitchen and separate laundry area; two main floor bedrooms, one with a King Size bed and en suite bathroom, the other one with two single beds and a separate bathroom; upstairs Master bedroom with bathroom and dressing en suite and access to large terraces with barbecue and sunbathing área, offering offering stunning central views over the gardens to the sea. The property boasts marble flooring and bathroom tiles, and benefits from Air Conditioning (hot-cold) throughout. It also offers two parking spaces in the underground parking, an alarm system and electric lock on the front door, a safe, fiber optic broadband internet with WiFi access throughout the apartment and two 50" LED Smart TVs.