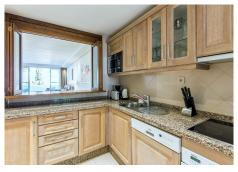

## R4381474

Puerto Banús

REF# R4381474 2.000.000 €

| BEDS | BATHS | BUILT  | TERRACE |
|------|-------|--------|---------|
| 3    | 3     | 207 m² | 92 m²   |

Exclusive, south facing duplex penthouse with frontal sea views in one of the most prestigious beachfront developments in Puerto Banús (Marbella). The resort offers security, well maintained and landscaped tropical gardens with streams and ponds, a large communal pool area, a gym, Spa (sauna, steam bath, showers), a games and seating/relaxing area with snackbar, direct access to the promenade and the beach. The property has been furnished to a high standard and comprises: large living room with access to a south facing terrace overlooking the gardens and the see; fully equipped kitchen and separate laundry area; two main floor bedrooms, one with a King Size bed and en suite bathroom, the other one with two single beds and a separate bathroom; upstairs Master bedroom with bathroom and dressing en suite and access to large terraces with barbecue and sunbathing área, offering offering stunning central views over the gardens to the sea. The property boasts marble flooring and bathroom tiles, and benefits from Air Conditioning (hot-cold) throughout. It also offers two parking spaces in the underground parking, an alarm system and electric lock on the front door, a safe, fiber optic broadband internet with WiFi access throughout the apartment and two 50" LED Smart TVs.