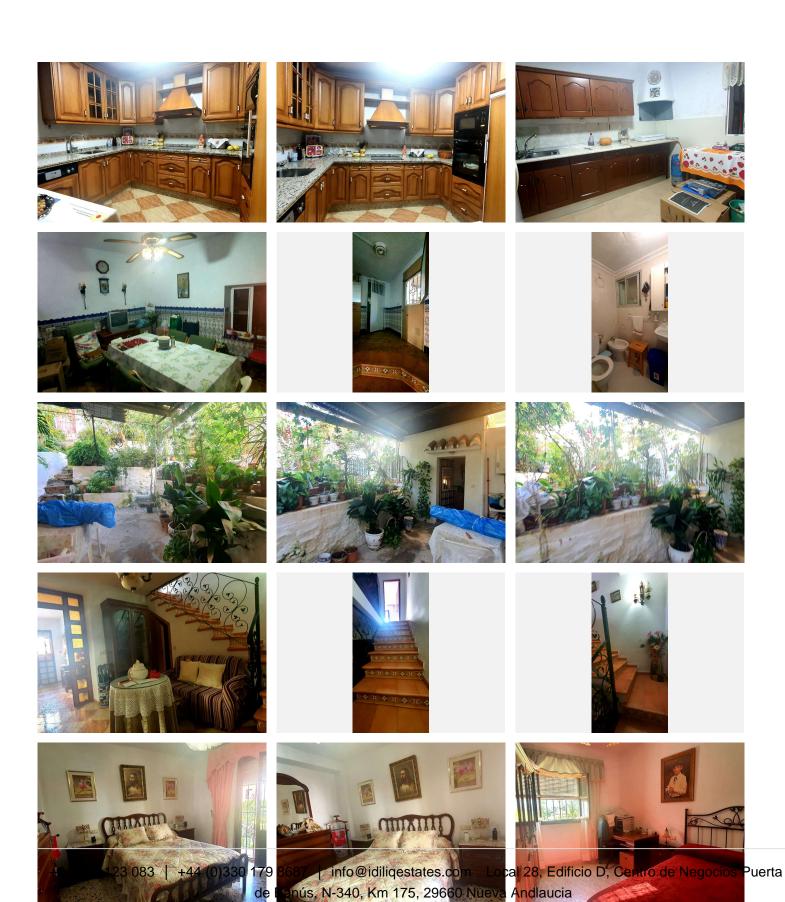

## R4729213

Monda

REF# R4729213 283.000 €

| BEDS | BATHS | BUILT  |
|------|-------|--------|
| 6    | 2     | 240 m² |

We present this large townhouse for sale in the centre of Monda (Málaga), 15 km. from Marbella!! It is located in the centre of the town, close to the Town Hall, close to all the services offered by the town (schools, banks, shops, etc.). New house that has 240 m2 distributed over 3 floors, with a total of 6 bedrooms with fitted wardrobes and 2 bathrooms. 1st floor: 2 living rooms, a living room, 2 kitchens, a bathroom and access to a large freshly painted patio with garden and plants. 2nd floor: 5 bedrooms and a bathroom. Balcony from corner to corner of the house. 3rd floor: 1 bedroom with two terraces. The largest terrace has views of the Castle and could be used as an apartment. The views from the house are wonderful, and from the 3rd floor they are even better! They encompass the rooftops, houses and streets of the centre, the hills surrounding Monda and on one of these, the beautiful building of the Hotel El Castillo, built on the ruins of a 9th century Arab fortress. There is no community fee and there is the possibility of a parking space 200 meters from the house. Monda is a municipality located in the province of Málaga, Andalusia, Spain. This town is home to the School of Fashion Design and Manufacturing at the Marbella Design Academy in the United Kingdom by the University of Bedfordshire. It is an excellent property for those who want to be 25 minutes from Marbella without giving up the tranquility and beauty of the traditional Andalusian villages. Malaga and the airport are 40 minutes away. Take advantage of this opportunity and