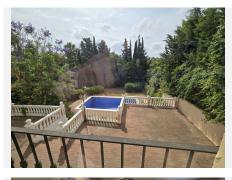

## R4780738 Sotogrande Costa REF# R4780738 998.000 €

| BEDS | BATHS | BUILT              | PLOT    |
|------|-------|--------------------|---------|
| 6    | 4     | 340 m <sup>2</sup> | 1021 m² |

Sotogrande Costa – Excellent opportunity to purchase a villa situated on the beach side of Sotogrande. This large 6 bedroom villa is ideally located within walking distance to the commercial area of Sotogrande and less than a 10 minute drive to the famous international school. The property is in need of reform and has the potential to be a stunning family home. With over 400m2 of structure which is distributed over 2 floors there is the opportunity to create your ideal family home for the price of a modern apartment. Currently the property has 3 bedrooms and 2 bathrooms on the upper level with a large living, dining area and a open kitchen. On the lower level you have a further 3 bedrooms, 2 bathrooms, living, dining area and another large kitchen. The outside area has a large terrace on the lower level which is ideal for outdoor entertaining, with a large swimming pool and small casita with showers and toilets. Ideally located for all of the amenities that Sotogrande has to offer and less than 30 minutes from Gibraltar this property is ideal for both investors and end users, providing the opportunity to create your ideal home whilst adding value to the property. Contact us now for further details.