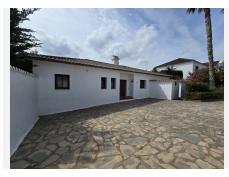

## R4780738 Sotogrande Costa REF# R4780738 998.000 €

| BEDS | BATHS | BUILT              | PLOT    |
|------|-------|--------------------|---------|
| 6    | 4     | 340 m <sup>2</sup> | 1021 m² |

Sotogrande Costa – Excellent opportunity to purchase a villa situated on the beach side of Sotogrande. This large 6 bedroom villa is ideally located within walking distance to the commercial area of Sotogrande and less than a 10 minute drive to the famous international school. The property is in need of reform and has the potential to be a stunning family home. With over 400m2 of structure which is distributed over 2 floors there is the opportunity to create your ideal family home for the price of a modern apartment. Currently the property has 3 bedrooms and 2 bathrooms on the upper level with a large living, dining area and a open kitchen. On the lower level you have a further 3 bedrooms, 2 bathrooms, living, dining area and another large kitchen. The outside area has a large terrace on the lower level which is ideal for outdoor entertaining, with a large swimming pool and small casita with showers and toilets. Ideally located for all of the amenities that Sotogrande has to offer and less than 30 minutes from Gibraltar this property is ideal for both investors and end users, providing the opportunity to create your ideal home whilst adding value to the property. Contact us now for further details.