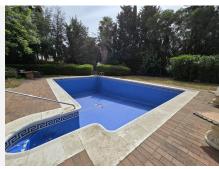

## R4780738 Sotogrande Costa REF# R4780738 998.000 €

| BEDS | BATHS | BUILT              | PLOT    |
|------|-------|--------------------|---------|
| 6    | 4     | 340 m <sup>2</sup> | 1021 m² |

Sotogrande Costa – Excellent opportunity to purchase a villa situated on the beach side of Sotogrande. This large 6 bedroom villa is ideally located within walking distance to the commercial area of Sotogrande and less than a 10 minute drive to the famous international school. The property is in need of reform and has the potential to be a stunning family home. With over 400m2 of structure which is distributed over 2 floors there is the opportunity to create your ideal family home for the price of a modern apartment. Currently the property has 3 bedrooms and 2 bathrooms on the upper level with a large living, dining area and a open kitchen. On the lower level you have a further 3 bedrooms, 2 bathrooms, living, dining area and another large kitchen. The outside area has a large terrace on the lower level which is ideal for outdoor entertaining, with a large swimming pool and small casita with showers and toilets. Ideally located for all of the amenities that Sotogrande has to offer and less than 30 minutes from Gibraltar this property is ideal for both investors and end users, providing the opportunity to create your ideal home whilst adding value to the property. Contact us now for further details.