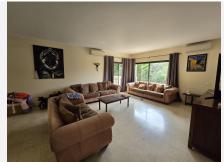

## R4780738 Sotogrande Costa REF# R4780738 998.000 €

| BEDS | BATHS | BUILT              | PLOT    |
|------|-------|--------------------|---------|
| 6    | 4     | 340 m <sup>2</sup> | 1021 m² |

Sotogrande Costa – Excellent opportunity to purchase a villa situated on the beach side of Sotogrande. This large 6 bedroom villa is ideally located within walking distance to the commercial area of Sotogrande and less than a 10 minute drive to the famous international school. The property is in need of reform and has the potential to be a stunning family home. With over 400m2 of structure which is distributed over 2 floors there is the opportunity to create your ideal family home for the price of a modern apartment. Currently the property has 3 bedrooms and 2 bathrooms on the upper level with a large living, dining area and a open kitchen. On the lower level you have a further 3 bedrooms, 2 bathrooms, living, dining area and another large kitchen. The outside area has a large terrace on the lower level which is ideal for outdoor entertaining, with a large swimming pool and small casita with showers and toilets. Ideally located for all of the amenities that Sotogrande has to offer and less than 30 minutes from Gibraltar this property is ideal for both investors and end users, providing the opportunity to create your ideal home whilst adding value to the property. Contact us now for further details.