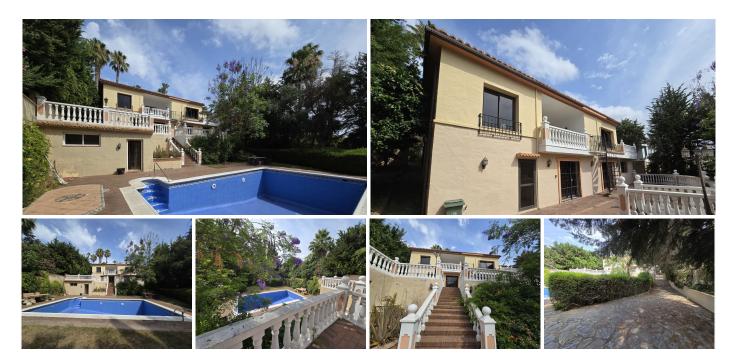

## R4780738 Sotogrande Costa REF# R4780738 998.000 €

| BEDS | BATHS | BUILT              | PLOT    |
|------|-------|--------------------|---------|
| 6    | 4     | 340 m <sup>2</sup> | 1021 m² |

Sotogrande Costa – Excellent opportunity to purchase a villa situated on the beach side of Sotogrande. This large 6 bedroom villa is ideally located within walking distance to the commercial area of Sotogrande and less than a 10 minute drive to the famous international school. The property is in need of reform and has the potential to be a stunning family home. With over 400m2 of structure which is distributed over 2 floors there is the opportunity to create your ideal family home for the price of a modern apartment. Currently the property has 3 bedrooms and 2 bathrooms on the upper level with a large living, dining area and a open kitchen. On the lower level you have a further 3 bedrooms, 2 bathrooms, living, dining area and another large kitchen. The outside area has a large terrace on the lower level which is ideal for outdoor entertaining, with a large swimming pool and small casita with showers and toilets. Ideally located for all of the amenities that Sotogrande has to offer and less than 30 minutes from Gibraltar this property is ideal for both investors and end users, providing the opportunity to create your ideal home whilst adding value to the property. Contact us now for further details.