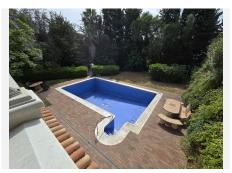

## R4780738 Sotogrande Costa REF# R4780738 998.000 €

| BEDS | BATHS | BUILT              | PLOT    |
|------|-------|--------------------|---------|
| 6    | 4     | 340 m <sup>2</sup> | 1021 m² |

Sotogrande Costa – Excellent opportunity to purchase a villa situated on the beach side of Sotogrande. This large 6 bedroom villa is ideally located within walking distance to the commercial area of Sotogrande and less than a 10 minute drive to the famous international school. The property is in need of reform and has the potential to be a stunning family home. With over 400m2 of structure which is distributed over 2 floors there is the opportunity to create your ideal family home for the price of a modern apartment. Currently the property has 3 bedrooms and 2 bathrooms on the upper level with a large living, dining area and a open kitchen. On the lower level you have a further 3 bedrooms, 2 bathrooms, living, dining area and another large kitchen. The outside area has a large terrace on the lower level which is ideal for outdoor entertaining, with a large swimming pool and small casita with showers and toilets. Ideally located for all of the amenities that Sotogrande has to offer and less than 30 minutes from Gibraltar this property is ideal for both investors and end users, providing the opportunity to create your ideal home whilst adding value to the property. Contact us now for further details.