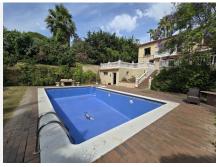

## R4780738 Sotogrande Costa REF# R4780738 998.000 €

| BEDS | BATHS | BUILT              | PLOT    |
|------|-------|--------------------|---------|
| 6    | 4     | 340 m <sup>2</sup> | 1021 m² |

Sotogrande Costa – Excellent opportunity to purchase a villa situated on the beach side of Sotogrande. This large 6 bedroom villa is ideally located within walking distance to the commercial area of Sotogrande and less than a 10 minute drive to the famous international school. The property is in need of reform and has the potential to be a stunning family home. With over 400m2 of structure which is distributed over 2 floors there is the opportunity to create your ideal family home for the price of a modern apartment. Currently the property has 3 bedrooms and 2 bathrooms on the upper level with a large living, dining area and a open kitchen. On the lower level you have a further 3 bedrooms, 2 bathrooms, living, dining area and another large kitchen. The outside area has a large terrace on the lower level which is ideal for outdoor entertaining, with a large swimming pool and small casita with showers and toilets. Ideally located for all of the amenities that Sotogrande has to offer and less than 30 minutes from Gibraltar this property is ideal for both investors and end users, providing the opportunity to create your ideal home whilst adding value to the property. Contact us now for further details.