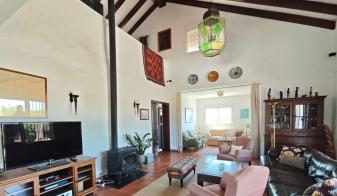

## R5110627

Estepona

REF# R5110627 1.300.000 €

| BEDS | BATHS | BUILT  | PLOT    | TERRACE |
|------|-------|--------|---------|---------|
| 4    | 4     | 274 m² | 4037 m² | 72 m²   |

Spectacular villa in an elevated position with stunning panoramic views of the Mediterranean Sea and the mountains. Located in the Padrón area of Estepona, surrounded by nature and just 10 minutes by car from Estepona, where you will find all kinds of services such as restaurants, bars, hotels, and supermarkets. The house is spread over two floors, featuring 4 bedrooms and 4 bathrooms, 2 living rooms, and 2 kitchens (separated with independent entrances), ideal for hosting family or friends. It also includes a completely open basement of 105m2, with a kitchen and bathroom, which also has an independent entrance, with possibilities to build a home cinema, game room, or another independent apartment. The views from both the terraces and porch are incredible. The possibilities of this magnificent house are fantastic. In the outdoor area, there is a swimming pool, 2 porches, parking space for several cars, and the remainder of the 4037m2 of land that the property possesses. The property has a tourist license.