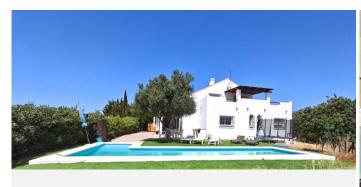

## R5110627

Estepona

REF# R5110627 1.300.000 €

| BEDS | BATHS | BUILT  | PLOT    | TERRACE |
|------|-------|--------|---------|---------|
| 4    | 4     | 274 m² | 4037 m² | 72 m²   |

Spectacular villa in an elevated position with stunning panoramic views of the Mediterranean Sea and the mountains. Located in the Padrón area of Estepona, surrounded by nature and just 10 minutes by car from Estepona, where you will find all kinds of services such as restaurants, bars, hotels, and supermarkets. The house is spread over two floors, featuring 4 bedrooms and 4 bathrooms, 2 living rooms, and 2 kitchens (separated with independent entrances), ideal for hosting family or friends. It also includes a completely open basement of 105m2, with a kitchen and bathroom, which also has an independent entrance, with possibilities to build a home cinema, game room, or another independent apartment. The views from both the terraces and porch are incredible. The possibilities of this magnificent house are fantastic. In the outdoor area, there is a swimming pool, 2 porches, parking space for several cars, and the remainder of the 4037m2 of land that the property possesses. The property has a tourist license.