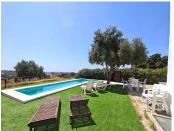

## R5110627

Estepona

REF# R5110627 1.300.000 €

| BEDS | BATHS | BUILT  | PLOT    | TERRACE |
|------|-------|--------|---------|---------|
| 4    | 4     | 274 m² | 4037 m² | 72 m²   |

Spectacular villa in an elevated position with stunning panoramic views of the Mediterranean Sea and the mountains. Located in the Padrón area of Estepona, surrounded by nature and just 10 minutes by car from Estepona, where you will find all kinds of services such as restaurants, bars, hotels, and supermarkets. The house is spread over two floors, featuring 4 bedrooms and 4 bathrooms, 2 living rooms, and 2 kitchens (separated with independent entrances), ideal for hosting family or friends. It also includes a completely open basement of 105m2, with a kitchen and bathroom, which also has an independent entrance, with possibilities to build a home cinema, game room, or another independent apartment. The views from both the terraces and porch are incredible. The possibilities of this magnificent house are fantastic. In the outdoor area, there is a swimming pool, 2 porches, parking space for several cars, and the remainder of the 4037m2 of land that the property possesses. The property has a tourist license.