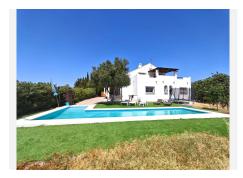

## R5110627

Estepona

REF# R5110627 1.300.000 €

| BEDS | BATHS | BUILT  | PLOT    | TERRACE |
|------|-------|--------|---------|---------|
| 4    | 4     | 274 m² | 4037 m² | 72 m²   |

Spectacular villa in an elevated position with stunning panoramic views of the Mediterranean Sea and the mountains. Located in the Padrón area of Estepona, surrounded by nature and just 10 minutes by car from Estepona, where you will find all kinds of services such as restaurants, bars, hotels, and supermarkets. The house is spread over two floors, featuring 4 bedrooms and 4 bathrooms, 2 living rooms, and 2 kitchens (separated with independent entrances), ideal for hosting family or friends. It also includes a completely open basement of 105m2, with a kitchen and bathroom, which also has an independent entrance, with possibilities to build a home cinema, game room, or another independent apartment. The views from both the terraces and porch are incredible. The possibilities of this magnificent house are fantastic. In the outdoor area, there is a swimming pool, 2 porches, parking space for several cars, and the remainder of the 4037m2 of land that the property possesses. The property has a tourist license.