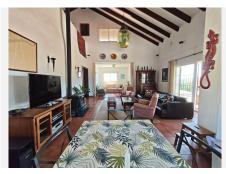

## R5110627

Estepona

REF# R5110627 1.300.000 €

| BEDS | BATHS | BUILT  | PLOT    | TERRACE |
|------|-------|--------|---------|---------|
| 4    | 4     | 274 m² | 4037 m² | 72 m²   |

Spectacular villa in an elevated position with stunning panoramic views of the Mediterranean Sea and the mountains. Located in the Padrón area of Estepona, surrounded by nature and just 10 minutes by car from Estepona, where you will find all kinds of services such as restaurants, bars, hotels, and supermarkets. The house is spread over two floors, featuring 4 bedrooms and 4 bathrooms, 2 living rooms, and 2 kitchens (separated with independent entrances), ideal for hosting family or friends. It also includes a completely open basement of 105m2, with a kitchen and bathroom, which also has an independent entrance, with possibilities to build a home cinema, game room, or another independent apartment. The views from both the terraces and porch are incredible. The possibilities of this magnificent house are fantastic. In the outdoor area, there is a swimming pool, 2 porches, parking space for several cars, and the remainder of the 4037m2 of land that the property possesses. The property has a tourist license.