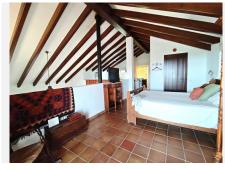

## R5110627

Estepona

REF# R5110627 1.300.000 €

| BEDS | BATHS | BUILT  | PLOT    | TERRACE |
|------|-------|--------|---------|---------|
| 4    | 4     | 274 m² | 4037 m² | 72 m²   |

Spectacular villa in an elevated position with stunning panoramic views of the Mediterranean Sea and the mountains. Located in the Padrón area of Estepona, surrounded by nature and just 10 minutes by car from Estepona, where you will find all kinds of services such as restaurants, bars, hotels, and supermarkets. The house is spread over two floors, featuring 4 bedrooms and 4 bathrooms, 2 living rooms, and 2 kitchens (separated with independent entrances), ideal for hosting family or friends. It also includes a completely open basement of 105m2, with a kitchen and bathroom, which also has an independent entrance, with possibilities to build a home cinema, game room, or another independent apartment. The views from both the terraces and porch are incredible. The possibilities of this magnificent house are fantastic. In the outdoor area, there is a swimming pool, 2 porches, parking space for several cars, and the remainder of the 4037m2 of land that the property possesses. The property has a tourist license.