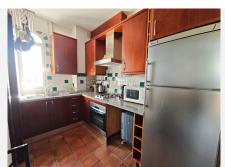

## R5110627

Estepona

REF# R5110627 1.300.000 €

| BEDS | BATHS | BUILT  | PLOT    | TERRACE |
|------|-------|--------|---------|---------|
| 4    | 4     | 274 m² | 4037 m² | 72 m²   |

Spectacular villa in an elevated position with stunning panoramic views of the Mediterranean Sea and the mountains. Located in the Padrón area of Estepona, surrounded by nature and just 10 minutes by car from Estepona, where you will find all kinds of services such as restaurants, bars, hotels, and supermarkets. The house is spread over two floors, featuring 4 bedrooms and 4 bathrooms, 2 living rooms, and 2 kitchens (separated with independent entrances), ideal for hosting family or friends. It also includes a completely open basement of 105m2, with a kitchen and bathroom, which also has an independent entrance, with possibilities to build a home cinema, game room, or another independent apartment. The views from both the terraces and porch are incredible. The possibilities of this magnificent house are fantastic. In the outdoor area, there is a swimming pool, 2 porches, parking space for several cars, and the remainder of the 4037m2 of land that the property possesses. The property has a tourist license.