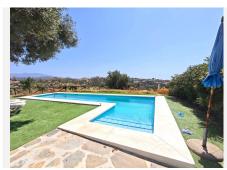

## R5110627

Estepona

REF# R5110627 1.300.000 €

| BEDS | BATHS | BUILT  | PLOT    | TERRACE |
|------|-------|--------|---------|---------|
| 4    | 4     | 274 m² | 4037 m² | 72 m²   |

Spectacular villa in an elevated position with stunning panoramic views of the Mediterranean Sea and the mountains. Located in the Padrón area of Estepona, surrounded by nature and just 10 minutes by car from Estepona, where you will find all kinds of services such as restaurants, bars, hotels, and supermarkets. The house is spread over two floors, featuring 4 bedrooms and 4 bathrooms, 2 living rooms, and 2 kitchens (separated with independent entrances), ideal for hosting family or friends. It also includes a completely open basement of 105m2, with a kitchen and bathroom, which also has an independent entrance, with possibilities to build a home cinema, game room, or another independent apartment. The views from both the terraces and porch are incredible. The possibilities of this magnificent house are fantastic. In the outdoor area, there is a swimming pool, 2 porches, parking space for several cars, and the remainder of the 4037m2 of land that the property possesses. The property has a tourist license.