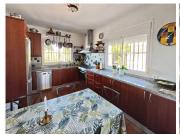

## R5110627

Estepona

REF# R5110627 1.300.000 €

| BEDS | BATHS | BUILT  | PLOT    | TERRACE |
|------|-------|--------|---------|---------|
| 4    | 4     | 274 m² | 4037 m² | 72 m²   |

Spectacular villa in an elevated position with stunning panoramic views of the Mediterranean Sea and the mountains. Located in the Padrón area of Estepona, surrounded by nature and just 10 minutes by car from Estepona, where you will find all kinds of services such as restaurants, bars, hotels, and supermarkets. The house is spread over two floors, featuring 4 bedrooms and 4 bathrooms, 2 living rooms, and 2 kitchens (separated with independent entrances), ideal for hosting family or friends. It also includes a completely open basement of 105m2, with a kitchen and bathroom, which also has an independent entrance, with possibilities to build a home cinema, game room, or another independent apartment. The views from both the terraces and porch are incredible. The possibilities of this magnificent house are fantastic. In the outdoor area, there is a swimming pool, 2 porches, parking space for several cars, and the remainder of the 4037m2 of land that the property possesses. The property has a tourist license.