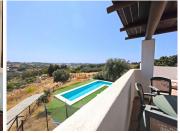

## R5110627

Estepona

REF# R5110627 1.300.000 €

| BEDS | BATHS | BUILT  | PLOT    | TERRACE |
|------|-------|--------|---------|---------|
| 4    | 4     | 274 m² | 4037 m² | 72 m²   |

Spectacular villa in an elevated position with stunning panoramic views of the Mediterranean Sea and the mountains. Located in the Padrón area of Estepona, surrounded by nature and just 10 minutes by car from Estepona, where you will find all kinds of services such as restaurants, bars, hotels, and supermarkets. The house is spread over two floors, featuring 4 bedrooms and 4 bathrooms, 2 living rooms, and 2 kitchens (separated with independent entrances), ideal for hosting family or friends. It also includes a completely open basement of 105m2, with a kitchen and bathroom, which also has an independent entrance, with possibilities to build a home cinema, game room, or another independent apartment. The views from both the terraces and porch are incredible. The possibilities of this magnificent house are fantastic. In the outdoor area, there is a swimming pool, 2 porches, parking space for several cars, and the remainder of the 4037m2 of land that the property possesses. The property has a tourist license.