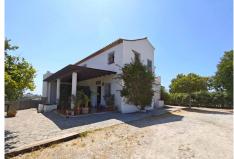

## R5110627

Estepona

REF# R5110627 1.300.000 €

| BEDS | BATHS | BUILT  | PLOT    | TERRACE |
|------|-------|--------|---------|---------|
| 4    | 4     | 274 m² | 4037 m² | 72 m²   |

Spectacular villa in an elevated position with stunning panoramic views of the Mediterranean Sea and the mountains. Located in the Padrón area of Estepona, surrounded by nature and just 10 minutes by car from Estepona, where you will find all kinds of services such as restaurants, bars, hotels, and supermarkets. The house is spread over two floors, featuring 4 bedrooms and 4 bathrooms, 2 living rooms, and 2 kitchens (separated with independent entrances), ideal for hosting family or friends. It also includes a completely open basement of 105m2, with a kitchen and bathroom, which also has an independent entrance, with possibilities to build a home cinema, game room, or another independent apartment. The views from both the terraces and porch are incredible. The possibilities of this magnificent house are fantastic. In the outdoor area, there is a swimming pool, 2 porches, parking space for several cars, and the remainder of the 4037m2 of land that the property possesses. The property has a tourist license.