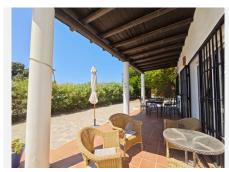

## R5110627

Estepona

REF# R5110627 1.300.000 €

| BEDS | BATHS | BUILT  | PLOT    | TERRACE |
|------|-------|--------|---------|---------|
| 4    | 4     | 274 m² | 4037 m² | 72 m²   |

Spectacular villa in an elevated position with stunning panoramic views of the Mediterranean Sea and the mountains. Located in the Padrón area of Estepona, surrounded by nature and just 10 minutes by car from Estepona, where you will find all kinds of services such as restaurants, bars, hotels, and supermarkets. The house is spread over two floors, featuring 4 bedrooms and 4 bathrooms, 2 living rooms, and 2 kitchens (separated with independent entrances), ideal for hosting family or friends. It also includes a completely open basement of 105m2, with a kitchen and bathroom, which also has an independent entrance, with possibilities to build a home cinema, game room, or another independent apartment. The views from both the terraces and porch are incredible. The possibilities of this magnificent house are fantastic. In the outdoor area, there is a swimming pool, 2 porches, parking space for several cars, and the remainder of the 4037m2 of land that the property possesses. The property has a tourist license.