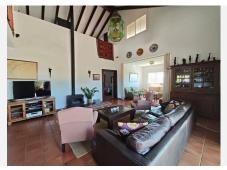

## R5110627

Estepona

REF# R5110627 1.300.000 €

| BEDS | BATHS | BUILT  | PLOT    | TERRACE |
|------|-------|--------|---------|---------|
| 4    | 4     | 274 m² | 4037 m² | 72 m²   |

Spectacular villa in an elevated position with stunning panoramic views of the Mediterranean Sea and the mountains. Located in the Padrón area of Estepona, surrounded by nature and just 10 minutes by car from Estepona, where you will find all kinds of services such as restaurants, bars, hotels, and supermarkets. The house is spread over two floors, featuring 4 bedrooms and 4 bathrooms, 2 living rooms, and 2 kitchens (separated with independent entrances), ideal for hosting family or friends. It also includes a completely open basement of 105m2, with a kitchen and bathroom, which also has an independent entrance, with possibilities to build a home cinema, game room, or another independent apartment. The views from both the terraces and porch are incredible. The possibilities of this magnificent house are fantastic. In the outdoor area, there is a swimming pool, 2 porches, parking space for several cars, and the remainder of the 4037m2 of land that the property possesses. The property has a tourist license.