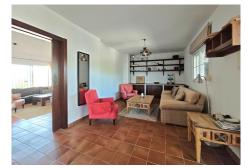

## R5110627

Estepona

REF# R5110627 1.300.000 €

| BEDS | BATHS | BUILT  | PLOT    | TERRACE |
|------|-------|--------|---------|---------|
| 4    | 4     | 274 m² | 4037 m² | 72 m²   |

Spectacular villa in an elevated position with stunning panoramic views of the Mediterranean Sea and the mountains. Located in the Padrón area of Estepona, surrounded by nature and just 10 minutes by car from Estepona, where you will find all kinds of services such as restaurants, bars, hotels, and supermarkets. The house is spread over two floors, featuring 4 bedrooms and 4 bathrooms, 2 living rooms, and 2 kitchens (separated with independent entrances), ideal for hosting family or friends. It also includes a completely open basement of 105m2, with a kitchen and bathroom, which also has an independent entrance, with possibilities to build a home cinema, game room, or another independent apartment. The views from both the terraces and porch are incredible. The possibilities of this magnificent house are fantastic. In the outdoor area, there is a swimming pool, 2 porches, parking space for several cars, and the remainder of the 4037m2 of land that the property possesses. The property has a tourist license.