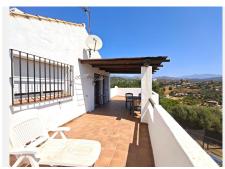

## R5110627

Estepona

REF# R5110627 1.300.000 €

| BEDS | BATHS | BUILT  | PLOT    | TERRACE |
|------|-------|--------|---------|---------|
| 4    | 4     | 274 m² | 4037 m² | 72 m²   |

Spectacular villa in an elevated position with stunning panoramic views of the Mediterranean Sea and the mountains. Located in the Padrón area of Estepona, surrounded by nature and just 10 minutes by car from Estepona, where you will find all kinds of services such as restaurants, bars, hotels, and supermarkets. The house is spread over two floors, featuring 4 bedrooms and 4 bathrooms, 2 living rooms, and 2 kitchens (separated with independent entrances), ideal for hosting family or friends. It also includes a completely open basement of 105m2, with a kitchen and bathroom, which also has an independent entrance, with possibilities to build a home cinema, game room, or another independent apartment. The views from both the terraces and porch are incredible. The possibilities of this magnificent house are fantastic. In the outdoor area, there is a swimming pool, 2 porches, parking space for several cars, and the remainder of the 4037m2 of land that the property possesses. The property has a tourist license.