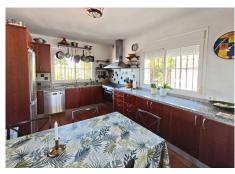

## R5110627

Estepona

REF# R5110627 1.300.000 €

| BEDS | BATHS | BUILT  | PLOT    | TERRACE |
|------|-------|--------|---------|---------|
| 4    | 4     | 274 m² | 4037 m² | 72 m²   |

Spectacular villa in an elevated position with stunning panoramic views of the Mediterranean Sea and the mountains. Located in the Padrón area of Estepona, surrounded by nature and just 10 minutes by car from Estepona, where you will find all kinds of services such as restaurants, bars, hotels, and supermarkets. The house is spread over two floors, featuring 4 bedrooms and 4 bathrooms, 2 living rooms, and 2 kitchens (separated with independent entrances), ideal for hosting family or friends. It also includes a completely open basement of 105m2, with a kitchen and bathroom, which also has an independent entrance, with possibilities to build a home cinema, game room, or another independent apartment. The views from both the terraces and porch are incredible. The possibilities of this magnificent house are fantastic. In the outdoor area, there is a swimming pool, 2 porches, parking space for several cars, and the remainder of the 4037m2 of land that the property possesses. The property has a tourist license.