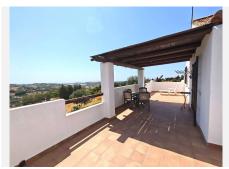

## R5110627

Estepona

REF# R5110627 1.300.000 €

| BEDS | BATHS | BUILT  | PLOT    | TERRACE |
|------|-------|--------|---------|---------|
| 4    | 4     | 274 m² | 4037 m² | 72 m²   |

Spectacular villa in an elevated position with stunning panoramic views of the Mediterranean Sea and the mountains. Located in the Padrón area of Estepona, surrounded by nature and just 10 minutes by car from Estepona, where you will find all kinds of services such as restaurants, bars, hotels, and supermarkets. The house is spread over two floors, featuring 4 bedrooms and 4 bathrooms, 2 living rooms, and 2 kitchens (separated with independent entrances), ideal for hosting family or friends. It also includes a completely open basement of 105m2, with a kitchen and bathroom, which also has an independent entrance, with possibilities to build a home cinema, game room, or another independent apartment. The views from both the terraces and porch are incredible. The possibilities of this magnificent house are fantastic. In the outdoor area, there is a swimming pool, 2 porches, parking space for several cars, and the remainder of the 4037m2 of land that the property possesses. The property has a tourist license.