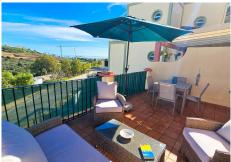

R4957354

Casares Playa

REF# R4957354 299.000 €

| BEDS | BATHS | BUILT  | TERRACE |
|------|-------|--------|---------|
| 3    | 2     | 103 m² | 30 m²   |

Fantastic 3-bedroom, 2-bathroom duplex penthouse, in Casares Costa, a short 10 minutes' walk from the beach and amenities, with 2 large terraces and stunning mountain & nature views. This property is located in a secure, gated Urbanisation, in a quiet area, and yet close to everything. Parking is never a problem, since the property comes with a private parking space included in the price. The apartment is in excellent condition, fully furnished, and ready to move in. Upon entering, you are greeted by a spacious and bright living room that flows harmoniously into a large terrace. The kitchen is a good-sized and has an adjoining utility room, perfect for using as a pantry. The living room enjoys beautiful sea and mountain views and is perfect for entertaining guests. On this level we also find 2 bedrooms, one of them with sea views, and a shared bathroom as well as the highlight of this home - its expansive terrace, offering stunning sea and mountain views, making it the ideal spot to relax with a morning coffee or enjoy evenings under the stars. The terrace becomes an outdoor extension of the living room, providing a perfect setting for leisure and relaxation. Upstairs, we find the master suite featuring a large en-suite bathroom, lots of storage space, and access to yet another large terrace through patio doors. This terrace has 2 entrances, one from the master suite, and another from the staircase, so guests can access it without passing through the master bedroom. Every corner of this duplex penthouse, from its quality finishes to its carefully thought-out design, exudes