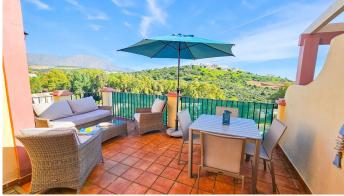

R4957354

Casares Playa

REF# R4957354 299.000 €

| BEDS | BATHS | BUILT  | TERRACE |
|------|-------|--------|---------|
| 3    | 2     | 103 m² | 30 m²   |

Fantastic 3-bedroom, 2-bathroom duplex penthouse, in Casares Costa, a short 10 minutes' walk from the beach and amenities, with 2 large terraces and stunning mountain & nature views. This property is located in a secure, gated Urbanisation, in a quiet area, and yet close to everything. Parking is never a problem, since the property comes with a private parking space included in the price. The apartment is in excellent condition, fully furnished, and ready to move in. Upon entering, you are greeted by a spacious and bright living room that flows harmoniously into a large terrace. The kitchen is a good-sized and has an adjoining utility room, perfect for using as a pantry. The living room enjoys beautiful sea and mountain views and is perfect for entertaining guests. On this level we also find 2 bedrooms, one of them with sea views, and a shared bathroom as well as the highlight of this home - its expansive terrace, offering stunning sea and mountain views, making it the ideal spot to relax with a morning coffee or enjoy evenings under the stars. The terrace becomes an outdoor extension of the living room, providing a perfect setting for leisure and relaxation. Upstairs, we find the master suite featuring a large en-suite bathroom, lots of storage space, and access to yet another large terrace through patio doors. This terrace has 2 entrances, one from the master suite, and another from the staircase, so guests can access it without passing through the master bedroom. Every corner of this duplex penthouse, from its quality finishes to its carefully thought-out design, exudes