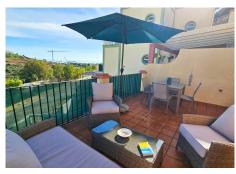

R4957354

Casares Playa

REF# R4957354 299.000 €

| BEDS | BATHS | BUILT  | TERRACE |
|------|-------|--------|---------|
| 3    | 2     | 103 m² | 30 m²   |

Fantastic 3-bedroom, 2-bathroom duplex penthouse, in Casares Costa, a short 10 minutes' walk from the beach and amenities, with 2 large terraces and stunning mountain & nature views. This property is located in a secure, gated Urbanisation, in a quiet area, and yet close to everything. Parking is never a problem, since the property comes with a private parking space included in the price. The apartment is in excellent condition, fully furnished, and ready to move in. Upon entering, you are greeted by a spacious and bright living room that flows harmoniously into a large terrace. The kitchen is a good-sized and has an adjoining utility room, perfect for using as a pantry. The living room enjoys beautiful sea and mountain views and is perfect for entertaining guests. On this level we also find 2 bedrooms, one of them with sea views, and a shared bathroom as well as the highlight of this home - its expansive terrace, offering stunning sea and mountain views, making it the ideal spot to relax with a morning coffee or enjoy evenings under the stars. The terrace becomes an outdoor extension of the living room, providing a perfect setting for leisure and relaxation. Upstairs, we find the master suite featuring a large en-suite bathroom, lots of storage space, and access to yet another large terrace through patio doors. This terrace has 2 entrances, one from the master suite, and another from the staircase, so guests can access it without passing through the master bedroom. Every corner of this duplex penthouse, from its quality finishes to its carefully thought-out design, exudes