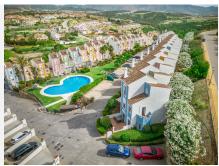

R4957354

Casares Playa

REF# R4957354 299.000 €

| BEDS | BATHS | BUILT  | TERRACE |
|------|-------|--------|---------|
| 3    | 2     | 103 m² | 30 m²   |

Fantastic 3-bedroom, 2-bathroom duplex penthouse, in Casares Costa, a short 10 minutes' walk from the beach and amenities, with 2 large terraces and stunning mountain & nature views. This property is located in a secure, gated Urbanisation, in a quiet area, and yet close to everything. Parking is never a problem, since the property comes with a private parking space included in the price. The apartment is in excellent condition, fully furnished, and ready to move in. Upon entering, you are greeted by a spacious and bright living room that flows harmoniously into a large terrace. The kitchen is a good-sized and has an adjoining utility room, perfect for using as a pantry. The living room enjoys beautiful sea and mountain views and is perfect for entertaining guests. On this level we also find 2 bedrooms, one of them with sea views, and a shared bathroom as well as the highlight of this home - its expansive terrace, offering stunning sea and mountain views, making it the ideal spot to relax with a morning coffee or enjoy evenings under the stars. The terrace becomes an outdoor extension of the living room, providing a perfect setting for leisure and relaxation. Upstairs, we find the master suite featuring a large en-suite bathroom, lots of storage space, and access to yet another large terrace through patio doors. This terrace has 2 entrances, one from the master suite, and another from the staircase, so guests can access it without passing through the master bedroom. Every corner of this duplex penthouse, from its quality finishes to its carefully thought-out design, exudes