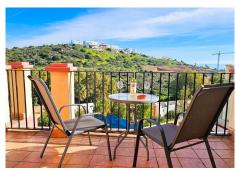

R4957354

Casares Playa

REF# R4957354 299.000 €

| BEDS | BATHS | BUILT  | TERRACE |
|------|-------|--------|---------|
| 3    | 2     | 103 m² | 30 m²   |

Fantastic 3-bedroom, 2-bathroom duplex penthouse, in Casares Costa, a short 10 minutes' walk from the beach and amenities, with 2 large terraces and stunning mountain & nature views. This property is located in a secure, gated Urbanisation, in a quiet area, and yet close to everything. Parking is never a problem, since the property comes with a private parking space included in the price. The apartment is in excellent condition, fully furnished, and ready to move in. Upon entering, you are greeted by a spacious and bright living room that flows harmoniously into a large terrace. The kitchen is a good-sized and has an adjoining utility room, perfect for using as a pantry. The living room enjoys beautiful sea and mountain views and is perfect for entertaining guests. On this level we also find 2 bedrooms, one of them with sea views, and a shared bathroom as well as the highlight of this home - its expansive terrace, offering stunning sea and mountain views, making it the ideal spot to relax with a morning coffee or enjoy evenings under the stars. The terrace becomes an outdoor extension of the living room, providing a perfect setting for leisure and relaxation. Upstairs, we find the master suite featuring a large en-suite bathroom, lots of storage space, and access to yet another large terrace through patio doors. This terrace has 2 entrances, one from the master suite, and another from the staircase, so guests can access it without passing through the master bedroom. Every corner of this duplex penthouse, from its quality finishes to its carefully thought-out design, exudes