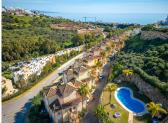

R4957354

Casares Playa

REF# R4957354 299.000 €

| BEDS | BATHS | BUILT  | TERRACE |
|------|-------|--------|---------|
| 3    | 2     | 103 m² | 30 m²   |

Fantastic 3-bedroom, 2-bathroom duplex penthouse, in Casares Costa, a short 10 minutes' walk from the beach and amenities, with 2 large terraces and stunning mountain & nature views. This property is located in a secure, gated Urbanisation, in a quiet area, and yet close to everything. Parking is never a problem, since the property comes with a private parking space included in the price. The apartment is in excellent condition, fully furnished, and ready to move in. Upon entering, you are greeted by a spacious and bright living room that flows harmoniously into a large terrace. The kitchen is a good-sized and has an adjoining utility room, perfect for using as a pantry. The living room enjoys beautiful sea and mountain views and is perfect for entertaining guests. On this level we also find 2 bedrooms, one of them with sea views, and a shared bathroom as well as the highlight of this home - its expansive terrace, offering stunning sea and mountain views, making it the ideal spot to relax with a morning coffee or enjoy evenings under the stars. The terrace becomes an outdoor extension of the living room, providing a perfect setting for leisure and relaxation. Upstairs, we find the master suite featuring a large en-suite bathroom, lots of storage space, and access to yet another large terrace through patio doors. This terrace has 2 entrances, one from the master suite, and another from the staircase, so guests can access it without passing through the master bedroom. Every corner of this duplex penthouse, from its quality finishes to its carefully thought-out design, exudes