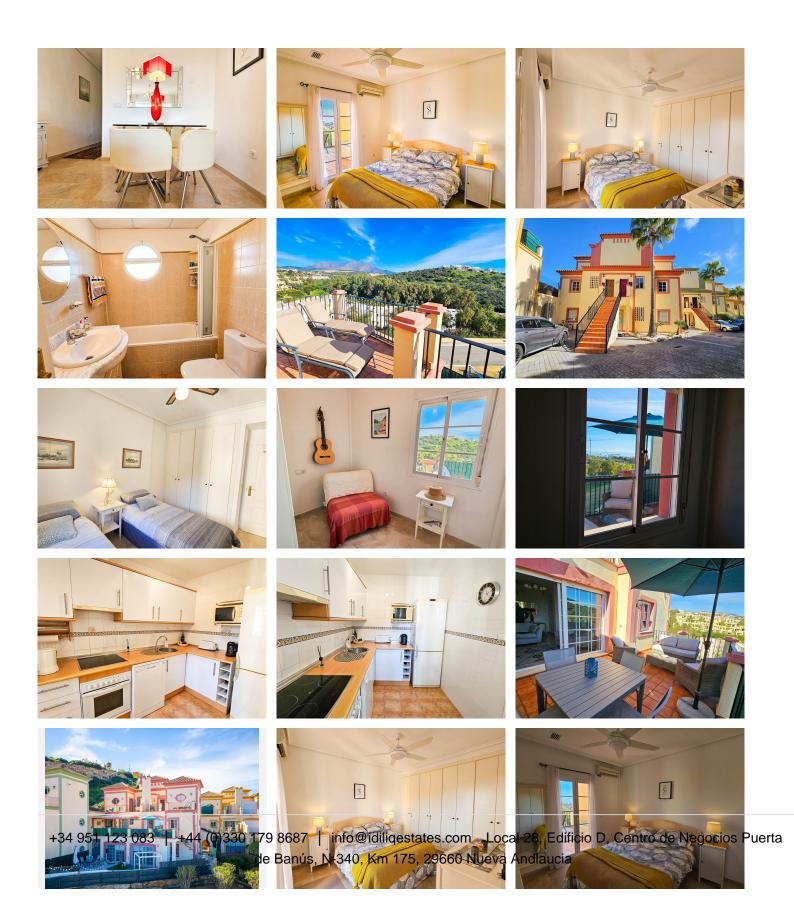

R4957354

Casares Playa

REF# R4957354 299.000 €

| BEDS | BATHS | BUILT  | TERRACE |
|------|-------|--------|---------|
| 3    | 2     | 103 m² | 30 m²   |

Fantastic 3-bedroom, 2-bathroom duplex penthouse, in Casares Costa, a short 10 minutes' walk from the beach and amenities, with 2 large terraces and stunning mountain & nature views. This property is located in a secure, gated Urbanisation, in a quiet area, and yet close to everything. Parking is never a problem, since the property comes with a private parking space included in the price. The apartment is in excellent condition, fully furnished, and ready to move in. Upon entering, you are greeted by a spacious and bright living room that flows harmoniously into a large terrace. The kitchen is a good-sized and has an adjoining utility room, perfect for using as a pantry. The living room enjoys beautiful sea and mountain views and is perfect for entertaining guests. On this level we also find 2 bedrooms, one of them with sea views, and a shared bathroom as well as the highlight of this home - its expansive terrace, offering stunning sea and mountain views, making it the ideal spot to relax with a morning coffee or enjoy evenings under the stars. The terrace becomes an outdoor extension of the living room, providing a perfect setting for leisure and relaxation. Upstairs, we find the master suite featuring a large en-suite bathroom, lots of storage space, and access to yet another large terrace through patio doors. This terrace has 2 entrances, one from the master suite, and another from the staircase, so guests can access it without passing through the master bedroom. Every corner of this duplex penthouse, from its quality finishes to its carefully thought-out design, exudes