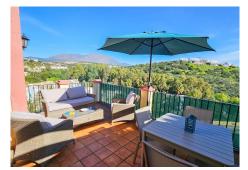

R4957354

Casares Playa

REF# R4957354 299.000 €

| BEDS | BATHS | BUILT  | TERRACE |
|------|-------|--------|---------|
| 3    | 2     | 103 m² | 30 m²   |

Fantastic 3-bedroom, 2-bathroom duplex penthouse, in Casares Costa, a short 10 minutes' walk from the beach and amenities, with 2 large terraces and stunning mountain & nature views. This property is located in a secure, gated Urbanisation, in a quiet area, and yet close to everything. Parking is never a problem, since the property comes with a private parking space included in the price. The apartment is in excellent condition, fully furnished, and ready to move in. Upon entering, you are greeted by a spacious and bright living room that flows harmoniously into a large terrace. The kitchen is a good-sized and has an adjoining utility room, perfect for using as a pantry. The living room enjoys beautiful sea and mountain views and is perfect for entertaining guests. On this level we also find 2 bedrooms, one of them with sea views, and a shared bathroom as well as the highlight of this home - its expansive terrace, offering stunning sea and mountain views, making it the ideal spot to relax with a morning coffee or enjoy evenings under the stars. The terrace becomes an outdoor extension of the living room, providing a perfect setting for leisure and relaxation. Upstairs, we find the master suite featuring a large en-suite bathroom, lots of storage space, and access to yet another large terrace through patio doors. This terrace has 2 entrances, one from the master suite, and another from the staircase, so guests can access it without passing through the master bedroom. Every corner of this duplex penthouse, from its quality finishes to its carefully thought-out design, exudes