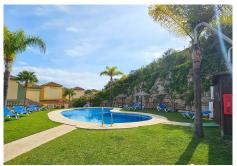

R4957354

Casares Playa

REF# R4957354 299.000 €

| BEDS | BATHS | BUILT  | TERRACE |
|------|-------|--------|---------|
| 3    | 2     | 103 m² | 30 m²   |

Fantastic 3-bedroom, 2-bathroom duplex penthouse, in Casares Costa, a short 10 minutes' walk from the beach and amenities, with 2 large terraces and stunning mountain & nature views. This property is located in a secure, gated Urbanisation, in a quiet area, and yet close to everything. Parking is never a problem, since the property comes with a private parking space included in the price. The apartment is in excellent condition, fully furnished, and ready to move in. Upon entering, you are greeted by a spacious and bright living room that flows harmoniously into a large terrace. The kitchen is a good-sized and has an adjoining utility room, perfect for using as a pantry. The living room enjoys beautiful sea and mountain views and is perfect for entertaining guests. On this level we also find 2 bedrooms, one of them with sea views, and a shared bathroom as well as the highlight of this home - its expansive terrace, offering stunning sea and mountain views, making it the ideal spot to relax with a morning coffee or enjoy evenings under the stars. The terrace becomes an outdoor extension of the living room, providing a perfect setting for leisure and relaxation. Upstairs, we find the master suite featuring a large en-suite bathroom, lots of storage space, and access to yet another large terrace through patio doors. This terrace has 2 entrances, one from the master suite, and another from the staircase, so guests can access it without passing through the master bedroom. Every corner of this duplex penthouse, from its quality finishes to its carefully thought-out design, exudes