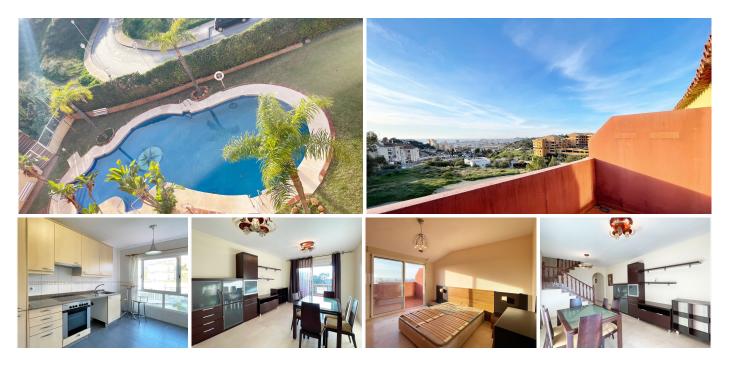

## R4914196

Fuengirola

REF# R4914196 309.000 €

| BEDS | BATHS | BUILT  | TERRACE |
|------|-------|--------|---------|
| 2    | 2     | 107 m² | 15 m²   |

This duplex penthouse is located on a quiet hill. With two bedrooms and two bathrooms, the property is designed for comfort. Every morning, the sun caresses the southeast-facing terraces, bathing them in golden light. The large and functional independent kitchen is an ideal space for preparing a family meal, while the laundry room offers great practicality. The Climalit windows, which surround the house, guarantee perfect insulation, maintaining both the coolness of summer and the warmth of winter. The views from the two terraces, one perfect for breakfast and the other for enjoying the sunset, were the jewel of the property. The complex offers further amenities. A private underground parking. The communal pool, the well-kept gardens and the gym are a real luxury, including a jacuzzi to release tension. The penthouse is sold fully furnished. A perfect place for those looking for a quiet life, surrounded by beauty and comfort, and, above all, an unrivalled natural environment.