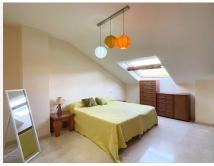

## R4914196

Fuengirola

REF# R4914196 309.000 €

| BEDS | BATHS | BUILT  | TERRACE |
|------|-------|--------|---------|
| 2    | 2     | 107 m² | 15 m²   |

This duplex penthouse is located on a quiet hill. With two bedrooms and two bathrooms, the property is designed for comfort. Every morning, the sun caresses the southeast-facing terraces, bathing them in golden light. The large and functional independent kitchen is an ideal space for preparing a family meal, while the laundry room offers great practicality. The Climalit windows, which surround the house, guarantee perfect insulation, maintaining both the coolness of summer and the warmth of winter. The views from the two terraces, one perfect for breakfast and the other for enjoying the sunset, were the jewel of the property. The complex offers further amenities. A private underground parking. The communal pool, the well-kept gardens and the gym are a real luxury, including a jacuzzi to release tension. The penthouse is sold fully furnished. A perfect place for those looking for a quiet life, surrounded by beauty and comfort, and, above all, an unrivalled natural environment.