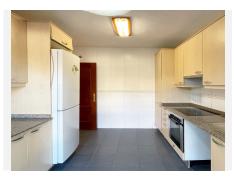

## R4914196

Fuengirola

REF# R4914196 309.000 €

| BEDS | BATHS | BUILT  | TERRACE |
|------|-------|--------|---------|
| 2    | 2     | 107 m² | 15 m²   |

This duplex penthouse is located on a quiet hill. With two bedrooms and two bathrooms, the property is designed for comfort. Every morning, the sun caresses the southeast-facing terraces, bathing them in golden light. The large and functional independent kitchen is an ideal space for preparing a family meal, while the laundry room offers great practicality. The Climalit windows, which surround the house, guarantee perfect insulation, maintaining both the coolness of summer and the warmth of winter. The views from the two terraces, one perfect for breakfast and the other for enjoying the sunset, were the jewel of the property. The complex offers further amenities. A private underground parking. The communal pool, the well-kept gardens and the gym are a real luxury, including a jacuzzi to release tension. The penthouse is sold fully furnished. A perfect place for those looking for a quiet life, surrounded by beauty and comfort, and, above all, an unrivalled natural environment.