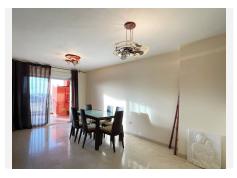

## R4914196

Fuengirola

REF# R4914196 309.000 €

| BEDS | BATHS | BUILT  | TERRACE |
|------|-------|--------|---------|
| 2    | 2     | 107 m² | 15 m²   |

This duplex penthouse is located on a quiet hill. With two bedrooms and two bathrooms, the property is designed for comfort. Every morning, the sun caresses the southeast-facing terraces, bathing them in golden light. The large and functional independent kitchen is an ideal space for preparing a family meal, while the laundry room offers great practicality. The Climalit windows, which surround the house, guarantee perfect insulation, maintaining both the coolness of summer and the warmth of winter. The views from the two terraces, one perfect for breakfast and the other for enjoying the sunset, were the jewel of the property. The complex offers further amenities. A private underground parking. The communal pool, the well-kept gardens and the gym are a real luxury, including a jacuzzi to release tension. The penthouse is sold fully furnished. A perfect place for those looking for a quiet life, surrounded by beauty and comfort, and, above all, an unrivalled natural environment.