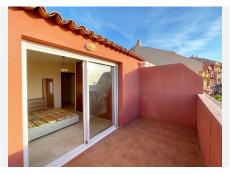

## R4914196

Fuengirola

REF# R4914196 309.000 €

| BEDS | BATHS | BUILT  | TERRACE |
|------|-------|--------|---------|
| 2    | 2     | 107 m² | 15 m²   |

This duplex penthouse is located on a quiet hill. With two bedrooms and two bathrooms, the property is designed for comfort. Every morning, the sun caresses the southeast-facing terraces, bathing them in golden light. The large and functional independent kitchen is an ideal space for preparing a family meal, while the laundry room offers great practicality. The Climalit windows, which surround the house, guarantee perfect insulation, maintaining both the coolness of summer and the warmth of winter. The views from the two terraces, one perfect for breakfast and the other for enjoying the sunset, were the jewel of the property. The complex offers further amenities. A private underground parking. The communal pool, the well-kept gardens and the gym are a real luxury, including a jacuzzi to release tension. The penthouse is sold fully furnished. A perfect place for those looking for a quiet life, surrounded by beauty and comfort, and, above all, an unrivalled natural environment.