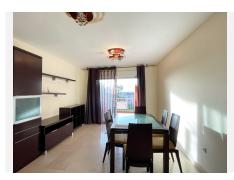

## R4914196

Fuengirola

REF# R4914196 309.000 €

| BEDS | BATHS | BUILT  | TERRACE |
|------|-------|--------|---------|
| 2    | 2     | 107 m² | 15 m²   |

This duplex penthouse is located on a quiet hill. With two bedrooms and two bathrooms, the property is designed for comfort. Every morning, the sun caresses the southeast-facing terraces, bathing them in golden light. The large and functional independent kitchen is an ideal space for preparing a family meal, while the laundry room offers great practicality. The Climalit windows, which surround the house, guarantee perfect insulation, maintaining both the coolness of summer and the warmth of winter. The views from the two terraces, one perfect for breakfast and the other for enjoying the sunset, were the jewel of the property. The complex offers further amenities. A private underground parking. The communal pool, the well-kept gardens and the gym are a real luxury, including a jacuzzi to release tension. The penthouse is sold fully furnished. A perfect place for those looking for a quiet life, surrounded by beauty and comfort, and, above all, an unrivalled natural environment.