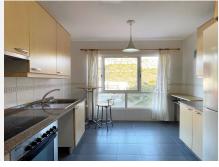

## R4914196

Fuengirola

REF# R4914196 309.000 €

| BEDS | BATHS | BUILT  | TERRACE |
|------|-------|--------|---------|
| 2    | 2     | 107 m² | 15 m²   |

This duplex penthouse is located on a quiet hill. With two bedrooms and two bathrooms, the property is designed for comfort. Every morning, the sun caresses the southeast-facing terraces, bathing them in golden light. The large and functional independent kitchen is an ideal space for preparing a family meal, while the laundry room offers great practicality. The Climalit windows, which surround the house, guarantee perfect insulation, maintaining both the coolness of summer and the warmth of winter. The views from the two terraces, one perfect for breakfast and the other for enjoying the sunset, were the jewel of the property. The complex offers further amenities. A private underground parking. The communal pool, the well-kept gardens and the gym are a real luxury, including a jacuzzi to release tension. The penthouse is sold fully furnished. A perfect place for those looking for a quiet life, surrounded by beauty and comfort, and, above all, an unrivalled natural environment.