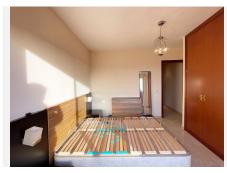

## R4914196

Fuengirola

REF# R4914196 309.000 €

| BEDS | BATHS | BUILT  | TERRACE |
|------|-------|--------|---------|
| 2    | 2     | 107 m² | 15 m²   |

This duplex penthouse is located on a quiet hill. With two bedrooms and two bathrooms, the property is designed for comfort. Every morning, the sun caresses the southeast-facing terraces, bathing them in golden light. The large and functional independent kitchen is an ideal space for preparing a family meal, while the laundry room offers great practicality. The Climalit windows, which surround the house, guarantee perfect insulation, maintaining both the coolness of summer and the warmth of winter. The views from the two terraces, one perfect for breakfast and the other for enjoying the sunset, were the jewel of the property. The complex offers further amenities. A private underground parking. The communal pool, the well-kept gardens and the gym are a real luxury, including a jacuzzi to release tension. The penthouse is sold fully furnished. A perfect place for those looking for a quiet life, surrounded by beauty and comfort, and, above all, an unrivalled natural environment.