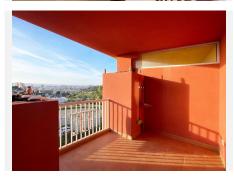

## R4914196

Fuengirola

REF# R4914196 309.000 €

| BEDS | BATHS | BUILT  | TERRACE |
|------|-------|--------|---------|
| 2    | 2     | 107 m² | 15 m²   |

This duplex penthouse is located on a quiet hill. With two bedrooms and two bathrooms, the property is designed for comfort. Every morning, the sun caresses the southeast-facing terraces, bathing them in golden light. The large and functional independent kitchen is an ideal space for preparing a family meal, while the laundry room offers great practicality. The Climalit windows, which surround the house, guarantee perfect insulation, maintaining both the coolness of summer and the warmth of winter. The views from the two terraces, one perfect for breakfast and the other for enjoying the sunset, were the jewel of the property. The complex offers further amenities. A private underground parking. The communal pool, the well-kept gardens and the gym are a real luxury, including a jacuzzi to release tension. The penthouse is sold fully furnished. A perfect place for those looking for a quiet life, surrounded by beauty and comfort, and, above all, an unrivalled natural environment.