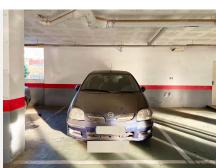

## R4914196

Fuengirola

REF# R4914196 309.000 €

| BEDS | BATHS | BUILT  | TERRACE |
|------|-------|--------|---------|
| 2    | 2     | 107 m² | 15 m²   |

This duplex penthouse is located on a quiet hill. With two bedrooms and two bathrooms, the property is designed for comfort. Every morning, the sun caresses the southeast-facing terraces, bathing them in golden light. The large and functional independent kitchen is an ideal space for preparing a family meal, while the laundry room offers great practicality. The Climalit windows, which surround the house, guarantee perfect insulation, maintaining both the coolness of summer and the warmth of winter. The views from the two terraces, one perfect for breakfast and the other for enjoying the sunset, were the jewel of the property. The complex offers further amenities. A private underground parking. The communal pool, the well-kept gardens and the gym are a real luxury, including a jacuzzi to release tension. The penthouse is sold fully furnished. A perfect place for those looking for a quiet life, surrounded by beauty and comfort, and, above all, an unrivalled natural environment.