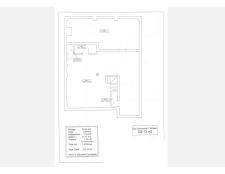

R4456966

Fuengirola

REF# R4456966 684.000 €

| BEDS | BATHS | BUILT  | PLOT   | TERRACE |
|------|-------|--------|--------|---------|
| 4    | 2     | 267 m² | 156 m² | 50 m²   |

This semi-detached house in Fuengirola is a charming three-level property that offers comfort and versatility for the whole family. On the ground floor, you are welcomed with a front patio that adds a touch of character and privacy to the home. Upon entering, a hallway leads you to a toilet, while the spacious living-dining room with a cozy fireplace becomes the heart of the home. From here, you can access a rear patio, ideal for relaxing or enjoying alfresco meals. The separate kitchen, with space for a dining area, also opens to the rear patio, making it perfect for those who enjoy cooking and entertaining. The backyard features a storage room for additional storage and a barbecue area, making it a versatile space for all your needs. Upstairs, you'll find four bedrooms that offer more than enough space for the entire family, along with a full bathroom. The basement, with its own full bathroom, provides additional space that could be used as a game room, work area, or even a guest space. This chalet also includes a private garage with enough space for one car, which is a luxury in such a central location. The property is ideally located, close to a wide variety of amenities, such as schools and shops, making everyday life easier. In short, this house is a unique opportunity to live with all the comforts a family could want, in a convenient and desired location in Fuengirola.