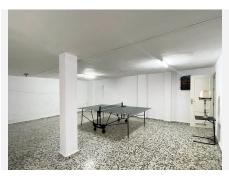

R4456966

Fuengirola

REF# R4456966 684.000 €

| BEDS | BATHS | BUILT  | PLOT   | TERRACE |
|------|-------|--------|--------|---------|
| 4    | 2     | 267 m² | 156 m² | 50 m²   |

This semi-detached house in Fuengirola is a charming three-level property that offers comfort and versatility for the whole family. On the ground floor, you are welcomed with a front patio that adds a touch of character and privacy to the home. Upon entering, a hallway leads you to a toilet, while the spacious living-dining room with a cozy fireplace becomes the heart of the home. From here, you can access a rear patio, ideal for relaxing or enjoying alfresco meals. The separate kitchen, with space for a dining area, also opens to the rear patio, making it perfect for those who enjoy cooking and entertaining. The backyard features a storage room for additional storage and a barbecue area, making it a versatile space for all your needs. Upstairs, you'll find four bedrooms that offer more than enough space for the entire family, along with a full bathroom. The basement, with its own full bathroom, provides additional space that could be used as a game room, work area, or even a guest space. This chalet also includes a private garage with enough space for one car, which is a luxury in such a central location. The property is ideally located, close to a wide variety of amenities, such as schools and shops, making everyday life easier. In short, this house is a unique opportunity to live with all the comforts a family could want, in a convenient and desired location in Fuengirola.