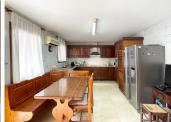

R4456966

Fuengirola

REF# R4456966 684.000 €

| BEDS | BATHS | BUILT  | PLOT   | TERRACE |
|------|-------|--------|--------|---------|
| 4    | 2     | 267 m² | 156 m² | 50 m²   |

This semi-detached house in Fuengirola is a charming three-level property that offers comfort and versatility for the whole family. On the ground floor, you are welcomed with a front patio that adds a touch of character and privacy to the home. Upon entering, a hallway leads you to a toilet, while the spacious living-dining room with a cozy fireplace becomes the heart of the home. From here, you can access a rear patio, ideal for relaxing or enjoying alfresco meals. The separate kitchen, with space for a dining area, also opens to the rear patio, making it perfect for those who enjoy cooking and entertaining. The backyard features a storage room for additional storage and a barbecue area, making it a versatile space for all your needs. Upstairs, you'll find four bedrooms that offer more than enough space for the entire family, along with a full bathroom. The basement, with its own full bathroom, provides additional space that could be used as a game room, work area, or even a guest space. This chalet also includes a private garage with enough space for one car, which is a luxury in such a central location. The property is ideally located, close to a wide variety of amenities, such as schools and shops, making everyday life easier. In short, this house is a unique opportunity to live with all the comforts a family could want, in a convenient and desired location in Fuengirola.