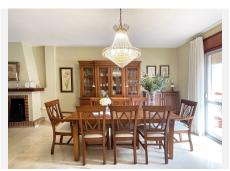

R4456966

Fuengirola

REF# R4456966 684.000 €

| BEDS | BATHS | BUILT  | PLOT   | TERRACE |
|------|-------|--------|--------|---------|
| 4    | 2     | 267 m² | 156 m² | 50 m²   |

This semi-detached house in Fuengirola is a charming three-level property that offers comfort and versatility for the whole family. On the ground floor, you are welcomed with a front patio that adds a touch of character and privacy to the home. Upon entering, a hallway leads you to a toilet, while the spacious living-dining room with a cozy fireplace becomes the heart of the home. From here, you can access a rear patio, ideal for relaxing or enjoying alfresco meals. The separate kitchen, with space for a dining area, also opens to the rear patio, making it perfect for those who enjoy cooking and entertaining. The backyard features a storage room for additional storage and a barbecue area, making it a versatile space for all your needs. Upstairs, you'll find four bedrooms that offer more than enough space for the entire family, along with a full bathroom. The basement, with its own full bathroom, provides additional space that could be used as a game room, work area, or even a guest space. This chalet also includes a private garage with enough space for one car, which is a luxury in such a central location. The property is ideally located, close to a wide variety of amenities, such as schools and shops, making everyday life easier. In short, this house is a unique opportunity to live with all the comforts a family could want, in a convenient and desired location in Fuengirola.