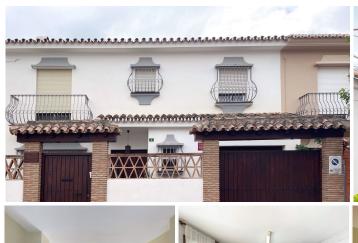

R4456966

Fuengirola

REF# R4456966 684.000 €

| BEDS | BATHS | BUILT  | PLOT   | TERRACE |
|------|-------|--------|--------|---------|
| 4    | 2     | 267 m² | 156 m² | 50 m²   |

This semi-detached house in Fuengirola is a charming three-level property that offers comfort and versatility for the whole family. On the ground floor, you are welcomed with a front patio that adds a touch of character and privacy to the home. Upon entering, a hallway leads you to a toilet, while the spacious living-dining room with a cozy fireplace becomes the heart of the home. From here, you can access a rear patio, ideal for relaxing or enjoying alfresco meals. The separate kitchen, with space for a dining area, also opens to the rear patio, making it perfect for those who enjoy cooking and entertaining. The backyard features a storage room for additional storage and a barbecue area, making it a versatile space for all your needs. Upstairs, you'll find four bedrooms that offer more than enough space for the entire family, along with a full bathroom. The basement, with its own full bathroom, provides additional space that could be used as a game room, work area, or even a guest space. This chalet also includes a private garage with enough space for one car, which is a luxury in such a central location. The property is ideally located, close to a wide variety of amenities, such as schools and shops, making everyday life easier. In short, this house is a unique opportunity to live with all the comforts a family could want, in a convenient and desired location in Fuengirola.