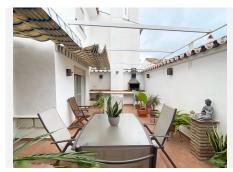

R4456966

Fuengirola

REF# R4456966 684.000 €

| BEDS | BATHS | BUILT  | PLOT   | TERRACE |
|------|-------|--------|--------|---------|
| 4    | 2     | 267 m² | 156 m² | 50 m²   |

This semi-detached house in Fuengirola is a charming three-level property that offers comfort and versatility for the whole family. On the ground floor, you are welcomed with a front patio that adds a touch of character and privacy to the home. Upon entering, a hallway leads you to a toilet, while the spacious living-dining room with a cozy fireplace becomes the heart of the home. From here, you can access a rear patio, ideal for relaxing or enjoying alfresco meals. The separate kitchen, with space for a dining area, also opens to the rear patio, making it perfect for those who enjoy cooking and entertaining. The backyard features a storage room for additional storage and a barbecue area, making it a versatile space for all your needs. Upstairs, you'll find four bedrooms that offer more than enough space for the entire family, along with a full bathroom. The basement, with its own full bathroom, provides additional space that could be used as a game room, work area, or even a guest space. This chalet also includes a private garage with enough space for one car, which is a luxury in such a central location. The property is ideally located, close to a wide variety of amenities, such as schools and shops, making everyday life easier. In short, this house is a unique opportunity to live with all the comforts a family could want, in a convenient and desired location in Fuengirola.