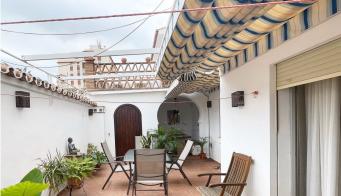

R4456966

Fuengirola

REF# R4456966 684.000 €

| BEDS | BATHS | BUILT  | PLOT   | TERRACE |
|------|-------|--------|--------|---------|
| 4    | 2     | 267 m² | 156 m² | 50 m²   |

This semi-detached house in Fuengirola is a charming three-level property that offers comfort and versatility for the whole family. On the ground floor, you are welcomed with a front patio that adds a touch of character and privacy to the home. Upon entering, a hallway leads you to a toilet, while the spacious living-dining room with a cozy fireplace becomes the heart of the home. From here, you can access a rear patio, ideal for relaxing or enjoying alfresco meals. The separate kitchen, with space for a dining area, also opens to the rear patio, making it perfect for those who enjoy cooking and entertaining. The backyard features a storage room for additional storage and a barbecue area, making it a versatile space for all your needs. Upstairs, you'll find four bedrooms that offer more than enough space for the entire family, along with a full bathroom. The basement, with its own full bathroom, provides additional space that could be used as a game room, work area, or even a guest space. This chalet also includes a private garage with enough space for one car, which is a luxury in such a central location. The property is ideally located, close to a wide variety of amenities, such as schools and shops, making everyday life easier. In short, this house is a unique opportunity to live with all the comforts a family could want, in a convenient and desired location in Fuengirola.