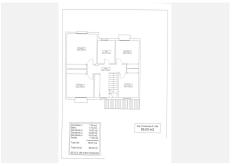

R4456966

Fuengirola

REF# R4456966 684.000 €

| BEDS | BATHS | BUILT  | PLOT   | TERRACE |
|------|-------|--------|--------|---------|
| 4    | 2     | 267 m² | 156 m² | 50 m²   |

This semi-detached house in Fuengirola is a charming three-level property that offers comfort and versatility for the whole family. On the ground floor, you are welcomed with a front patio that adds a touch of character and privacy to the home. Upon entering, a hallway leads you to a toilet, while the spacious living-dining room with a cozy fireplace becomes the heart of the home. From here, you can access a rear patio, ideal for relaxing or enjoying alfresco meals. The separate kitchen, with space for a dining area, also opens to the rear patio, making it perfect for those who enjoy cooking and entertaining. The backyard features a storage room for additional storage and a barbecue area, making it a versatile space for all your needs. Upstairs, you'll find four bedrooms that offer more than enough space for the entire family, along with a full bathroom. The basement, with its own full bathroom, provides additional space that could be used as a game room, work area, or even a guest space. This chalet also includes a private garage with enough space for one car, which is a luxury in such a central location. The property is ideally located, close to a wide variety of amenities, such as schools and shops, making everyday life easier. In short, this house is a unique opportunity to live with all the comforts a family could want, in a convenient and desired location in Fuengirola.