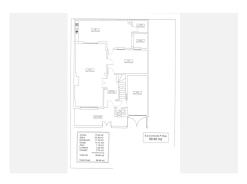

R4456966

Fuengirola

REF# R4456966 684.000 €

| BEDS | BATHS | BUILT  | PLOT   | TERRACE |
|------|-------|--------|--------|---------|
| 4    | 2     | 267 m² | 156 m² | 50 m²   |

This semi-detached house in Fuengirola is a charming three-level property that offers comfort and versatility for the whole family. On the ground floor, you are welcomed with a front patio that adds a touch of character and privacy to the home. Upon entering, a hallway leads you to a toilet, while the spacious living-dining room with a cozy fireplace becomes the heart of the home. From here, you can access a rear patio, ideal for relaxing or enjoying alfresco meals. The separate kitchen, with space for a dining area, also opens to the rear patio, making it perfect for those who enjoy cooking and entertaining. The backyard features a storage room for additional storage and a barbecue area, making it a versatile space for all your needs. Upstairs, you'll find four bedrooms that offer more than enough space for the entire family, along with a full bathroom. The basement, with its own full bathroom, provides additional space that could be used as a game room, work area, or even a guest space. This chalet also includes a private garage with enough space for one car, which is a luxury in such a central location. The property is ideally located, close to a wide variety of amenities, such as schools and shops, making everyday life easier. In short, this house is a unique opportunity to live with all the comforts a family could want, in a convenient and desired location in Fuengirola.