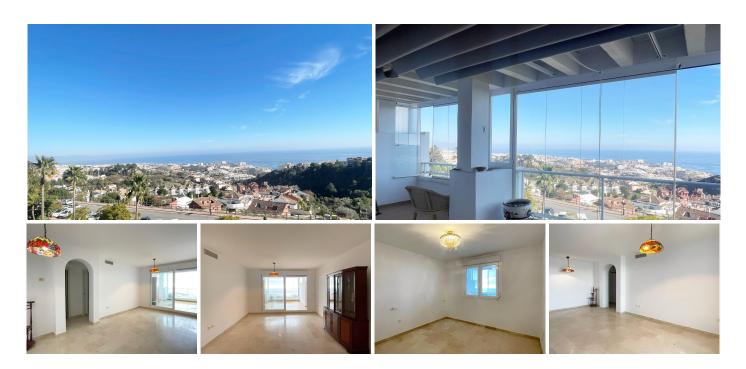

## GROUND FLOOR APARTMENT 2 BEDROOMS 2 BATHROOMS IN BENALMADENA PUEBLO

Benalmadena Pueblo

REF# R4596946 325,000 €

| BEDS | BATHS | BUILT | TERRACE |
|------|-------|-------|---------|
| 2    | 2     | 86 m² | 20 m²   |

Charming ground floor apartment with 2 bedrooms and 2 bathrooms with a spacious area, located next to the picturesque white town of Benalmádena Pueblo. Strategically located close to all essential services such as supermarkets, shops, bars, restaurants and bus stops.

This meticulously maintained home invites you to enjoy the exceptional climate of the Costa del Sol all year round. The covered terrace, facing south-east, has lovely sea views, giving you a perfect space to relax and enjoy. The urbanization has garden areas, a large community pool to cool off on sunny days, a paddle tennis court for sports lovers and a playground for the little ones to enjoy.

In addition, the property includes a garage space, providing comfort and security for your vehicle. This ground floor is the perfect combination of comfort, elegance and quality of life in one of the most sought-after locations on the Costa del Sol. Don't miss the opportunity to make this place your new home!