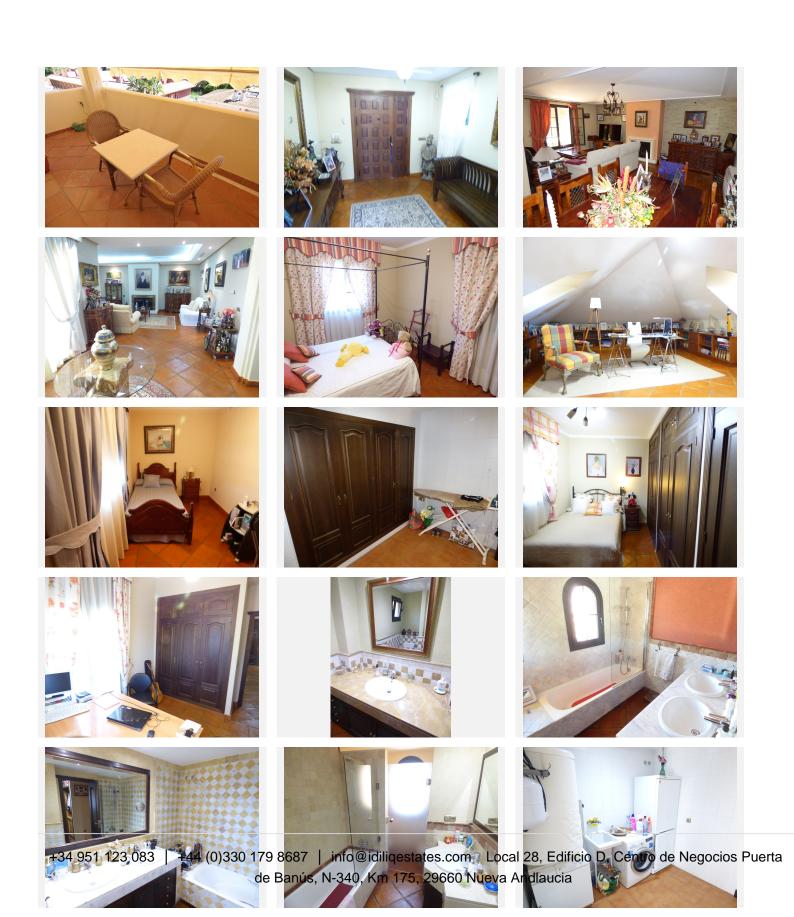

R3628889

REF# R3628889 785.000 €

| BEDS | BATHS | BUILT  | PLOT               |
|------|-------|--------|--------------------|
| 4    | 4     | 482 m² | 800 m <sup>2</sup> |

MAGNIFICENT FAMILY HOUSE IN THE BEST AREA OF MIJAS - EL LAGAREJO. THE HOUSE IS DISTRIBUTED IN FOUR FLOORS, OF WHICH THE TWO FLOORS ARE THE MAIN, BESIDES THE BASEMENT AND THE PENTHOUSE. ON THE MAIN FLOOR WE HAVE A HALL / RECEIVER, A VERY SPACIOUS LIVING ROOM WITH A LIVING AND DINING AREA, A FULLY EQUIPPED KITCHEN, AN OFFICE, A TOILET AND DIRECT ACCESS TO THE TERRACE. ON THE FIRST FLOOR WE ARE IN THE MAIN BEDROOM WITH ITS BATHROOM IN SUITE AND A VERY NICE TERRACE AND THREE OTHER DOUBLE BEDROOMS AND TWO COMPLETE BATHROOMS. IN THE BASEMENT THERE IS A COVERED PARKING AREA, LAUNDRY ROOM & IRON ROOM, WAREHOUSE AND LOTS OF SPACE FOR STORAGE. IN THE PENTHOUSE / ATTIC - THERE IS A LOT OF SPACE FOR ONE TO USE ACCORDING TO HIS NEEDS (STORAGE ROOM OR MAYBE PLAYGROUND FOR CHILDREN, SECOND LIVING ROOM. SPECIAL ATTENTION HAS BEEN GIVEN TO ALL THE DETAILS OF THE HOUSE AND ALL THE MATERIALS ARE OF THE FIRST QUALITY, IT IS SOLD FURNISHED. IN THE OUTSIDE AREA WE HAVE A PLOT OF ALMOST 800 METERS WITH THE PRIVATE POOL AND A LOT OF AREA TO ENJOY THE DAYS / AFTERNOONS / NIGHTS IN FAMILY OR SURROUNDED BY FRIENDS. DO NOT MISS THE OPPORTUNITY TO VISIT THIS PROPERTY BECAUSE IT IS A HOUSE IN THE LUXURY