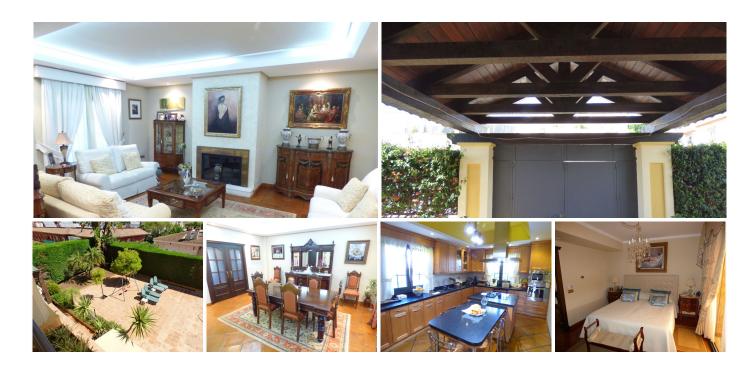

R3628889

REF# R3628889 785.000 €

| BEDS | BATHS | BUILT  | PLOT               |
|------|-------|--------|--------------------|
| 4    | 4     | 482 m² | 800 m <sup>2</sup> |

MAGNIFICENT FAMILY HOUSE IN THE BEST AREA OF MIJAS - EL LAGAREJO. THE HOUSE IS DISTRIBUTED IN FOUR FLOORS, OF WHICH THE TWO FLOORS ARE THE MAIN, BESIDES THE BASEMENT AND THE PENTHOUSE. ON THE MAIN FLOOR WE HAVE A HALL / RECEIVER, A VERY SPACIOUS LIVING ROOM WITH A LIVING AND DINING AREA, A FULLY EQUIPPED KITCHEN, AN OFFICE, A TOILET AND DIRECT ACCESS TO THE TERRACE. ON THE FIRST FLOOR WE ARE IN THE MAIN BEDROOM WITH ITS BATHROOM IN SUITE AND A VERY NICE TERRACE AND THREE OTHER DOUBLE BEDROOMS AND TWO COMPLETE BATHROOMS. IN THE BASEMENT THERE IS A COVERED PARKING AREA, LAUNDRY ROOM & IRON ROOM, WAREHOUSE AND LOTS OF SPACE FOR STORAGE. IN THE PENTHOUSE / ATTIC - THERE IS A LOT OF SPACE FOR ONE TO USE ACCORDING TO HIS NEEDS (STORAGE ROOM OR MAYBE PLAYGROUND FOR CHILDREN, SECOND LIVING ROOM. SPECIAL ATTENTION HAS BEEN GIVEN TO ALL THE DETAILS OF THE HOUSE AND ALL THE MATERIALS ARE OF THE FIRST QUALITY, IT IS SOLD FURNISHED. IN THE OUTSIDE AREA WE HAVE A PLOT OF ALMOST 800 METERS WITH THE PRIVATE POOL AND A LOT OF AREA TO ENJOY THE DAYS / AFTERNOONS / NIGHTS IN FAMILY OR SURROUNDED BY FRIENDS. DO NOT MISS THE OPPORTUNITY TO VISIT THIS PROPERTY BECAUSE IT IS A HOUSE IN THE LUXURY