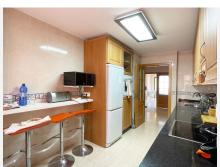

Upon entering, you're greeted by a spacious living-dining room with a fireplace, perfect for winter nights, where the fire becomes the heart of the home. To one side, a separate kitchen invites you to prepare those special dishes to share with family or friends.