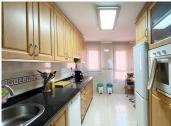

Upon entering, you're greeted by a spacious living-dining room with a fireplace, perfect for winter nights, where the fire becomes the heart of the home. To one side, a separate kitchen invites you to prepare those special dishes to share with family or friends.