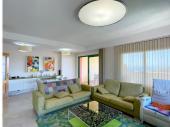

Upon entering, you're greeted by a spacious living-dining room with a fireplace, perfect for winter nights, where the fire becomes the heart of the home. To one side, a separate kitchen invites you to prepare those special dishes to share with family or friends.