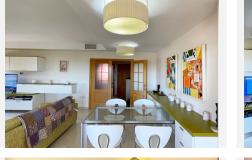

Upon entering, you're greeted by a spacious living-dining room with a fireplace, perfect for winter nights, where the fire becomes the heart of the home. To one side, a separate kitchen invites you to prepare those special dishes to share with family or friends.