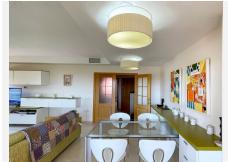

Upon entering, you're greeted by a spacious living-dining room with a fireplace, perfect for winter nights, where the fire becomes the heart of the home. To one side, a separate kitchen invites you to prepare those special dishes to share with family or friends.