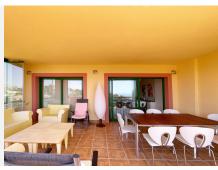

Upon entering, you're greeted by a spacious living-dining room with a fireplace, perfect for winter nights, where the fire becomes the heart of the home. To one side, a separate kitchen invites you to prepare those special dishes to share with family or friends.