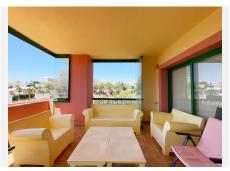

Upon entering, you're greeted by a spacious living-dining room with a fireplace, perfect for winter nights, where the fire becomes the heart of the home. To one side, a separate kitchen invites you to prepare those special dishes to share with family or friends.