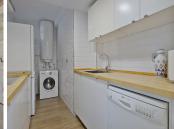

## R4881985

Benalmadena Costa

REF# R4881985 595.000 €

| BEDS | BATHS | BUILT | TERRACE |
|------|-------|-------|---------|
| 2    | 2     | 86 m² | 5 m²    |

This bright and charming 86 m² apartment invites you to enjoy the Mediterranean lifestyle in one of the most exclusive areas of the coast. Upon entering, you are greeted by a spacious living room bathed in natural light that extends to a beautiful terrace, ideal for relaxing or sharing special moments. The kitchen is functional and fully equipped. The two spacious and cozy bedrooms have built-in wardrobes, and the master bedroom has its own private bathroom, creating an intimate space full of comfort. The second bathroom is also fully equipped. Located on the second floor with an elevator, the apartment is designed to offer maximum comfort at any time of the year, with air conditioning and a private parking space. In Puerto Marina, one of the most desired areas of Benalmádena, surrounded by services, restaurants and with the sea just a few steps away, this apartment is a true paradise to live in or as an investment. Let yourself fall in love with this corner of light and well-being!