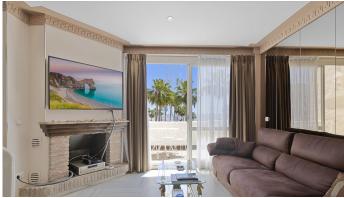

## R4881985

Benalmadena Costa

REF# R4881985 595.000 €

| BEDS | BATHS | BUILT | TERRACE |
|------|-------|-------|---------|
| 2    | 2     | 86 m² | 5 m²    |

This bright and charming 86 m² apartment invites you to enjoy the Mediterranean lifestyle in one of the most exclusive areas of the coast. Upon entering, you are greeted by a spacious living room bathed in natural light that extends to a beautiful terrace, ideal for relaxing or sharing special moments. The kitchen is functional and fully equipped. The two spacious and cozy bedrooms have built-in wardrobes, and the master bedroom has its own private bathroom, creating an intimate space full of comfort. The second bathroom is also fully equipped. Located on the second floor with an elevator, the apartment is designed to offer maximum comfort at any time of the year, with air conditioning and a private parking space. In Puerto Marina, one of the most desired areas of Benalmádena, surrounded by services, restaurants and with the sea just a few steps away, this apartment is a true paradise to live in or as an investment. Let yourself fall in love with this corner of light and well-being!