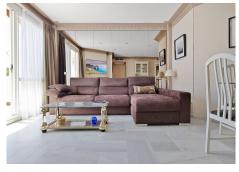

## R4881985

Benalmadena Costa

REF# R4881985 595.000 €

| BEDS | BATHS | BUILT | TERRACE |
|------|-------|-------|---------|
| 2    | 2     | 86 m² | 5 m²    |

This bright and charming 86 m² apartment invites you to enjoy the Mediterranean lifestyle in one of the most exclusive areas of the coast. Upon entering, you are greeted by a spacious living room bathed in natural light that extends to a beautiful terrace, ideal for relaxing or sharing special moments. The kitchen is functional and fully equipped. The two spacious and cozy bedrooms have built-in wardrobes, and the master bedroom has its own private bathroom, creating an intimate space full of comfort. The second bathroom is also fully equipped. Located on the second floor with an elevator, the apartment is designed to offer maximum comfort at any time of the year, with air conditioning and a private parking space. In Puerto Marina, one of the most desired areas of Benalmádena, surrounded by services, restaurants and with the sea just a few steps away, this apartment is a true paradise to live in or as an investment. Let yourself fall in love with this corner of light and well-being!