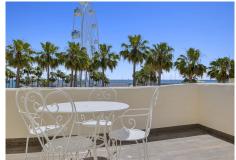

## R4881985

Benalmadena Costa

REF# R4881985 595.000 €

| BEDS | BATHS | BUILT | TERRACE |
|------|-------|-------|---------|
| 2    | 2     | 86 m² | 5 m²    |

This bright and charming 86 m² apartment invites you to enjoy the Mediterranean lifestyle in one of the most exclusive areas of the coast. Upon entering, you are greeted by a spacious living room bathed in natural light that extends to a beautiful terrace, ideal for relaxing or sharing special moments. The kitchen is functional and fully equipped. The two spacious and cozy bedrooms have built-in wardrobes, and the master bedroom has its own private bathroom, creating an intimate space full of comfort. The second bathroom is also fully equipped. Located on the second floor with an elevator, the apartment is designed to offer maximum comfort at any time of the year, with air conditioning and a private parking space. In Puerto Marina, one of the most desired areas of Benalmádena, surrounded by services, restaurants and with the sea just a few steps away, this apartment is a true paradise to live in or as an investment. Let yourself fall in love with this corner of light and well-being!