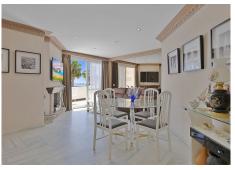

## R4881985

Benalmadena Costa

REF# R4881985 595.000 €

| BEDS | BATHS | BUILT | TERRACE |
|------|-------|-------|---------|
| 2    | 2     | 86 m² | 5 m²    |

This bright and charming 86 m² apartment invites you to enjoy the Mediterranean lifestyle in one of the most exclusive areas of the coast. Upon entering, you are greeted by a spacious living room bathed in natural light that extends to a beautiful terrace, ideal for relaxing or sharing special moments. The kitchen is functional and fully equipped. The two spacious and cozy bedrooms have built-in wardrobes, and the master bedroom has its own private bathroom, creating an intimate space full of comfort. The second bathroom is also fully equipped. Located on the second floor with an elevator, the apartment is designed to offer maximum comfort at any time of the year, with air conditioning and a private parking space. In Puerto Marina, one of the most desired areas of Benalmádena, surrounded by services, restaurants and with the sea just a few steps away, this apartment is a true paradise to live in or as an investment. Let yourself fall in love with this corner of light and well-being!