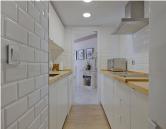

## R4881985

Benalmadena Costa

REF# R4881985 595.000 €

| BEDS | BATHS | BUILT | TERRACE |
|------|-------|-------|---------|
| 2    | 2     | 86 m² | 5 m²    |

This bright and charming 86 m² apartment invites you to enjoy the Mediterranean lifestyle in one of the most exclusive areas of the coast. Upon entering, you are greeted by a spacious living room bathed in natural light that extends to a beautiful terrace, ideal for relaxing or sharing special moments. The kitchen is functional and fully equipped. The two spacious and cozy bedrooms have built-in wardrobes, and the master bedroom has its own private bathroom, creating an intimate space full of comfort. The second bathroom is also fully equipped. Located on the second floor with an elevator, the apartment is designed to offer maximum comfort at any time of the year, with air conditioning and a private parking space. In Puerto Marina, one of the most desired areas of Benalmádena, surrounded by services, restaurants and with the sea just a few steps away, this apartment is a true paradise to live in or as an investment. Let yourself fall in love with this corner of light and well-being!