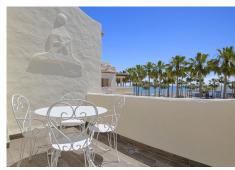

## R4881985

Benalmadena Costa

REF# R4881985 595.000 €

| BEDS | BATHS | BUILT | TERRACE |
|------|-------|-------|---------|
| 2    | 2     | 86 m² | 5 m²    |

This bright and charming 86 m² apartment invites you to enjoy the Mediterranean lifestyle in one of the most exclusive areas of the coast. Upon entering, you are greeted by a spacious living room bathed in natural light that extends to a beautiful terrace, ideal for relaxing or sharing special moments. The kitchen is functional and fully equipped. The two spacious and cozy bedrooms have built-in wardrobes, and the master bedroom has its own private bathroom, creating an intimate space full of comfort. The second bathroom is also fully equipped. Located on the second floor with an elevator, the apartment is designed to offer maximum comfort at any time of the year, with air conditioning and a private parking space. In Puerto Marina, one of the most desired areas of Benalmádena, surrounded by services, restaurants and with the sea just a few steps away, this apartment is a true paradise to live in or as an investment. Let yourself fall in love with this corner of light and well-being!