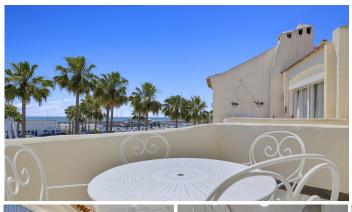

## R4881985

Benalmadena Costa

REF# R4881985 595.000 €

| BEDS | BATHS | BUILT | TERRACE |
|------|-------|-------|---------|
| 2    | 2     | 86 m² | 5 m²    |

This bright and charming 86 m² apartment invites you to enjoy the Mediterranean lifestyle in one of the most exclusive areas of the coast. Upon entering, you are greeted by a spacious living room bathed in natural light that extends to a beautiful terrace, ideal for relaxing or sharing special moments. The kitchen is functional and fully equipped. The two spacious and cozy bedrooms have built-in wardrobes, and the master bedroom has its own private bathroom, creating an intimate space full of comfort. The second bathroom is also fully equipped. Located on the second floor with an elevator, the apartment is designed to offer maximum comfort at any time of the year, with air conditioning and a private parking space. In Puerto Marina, one of the most desired areas of Benalmádena, surrounded by services, restaurants and with the sea just a few steps away, this apartment is a true paradise to live in or as an investment. Let yourself fall in love with this corner of light and well-being!