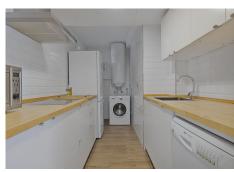

## R4881985

Benalmadena Costa

REF# R4881985 595.000 €

| BEDS | BATHS | BUILT | TERRACE |
|------|-------|-------|---------|
| 2    | 2     | 86 m² | 5 m²    |

This bright and charming 86 m² apartment invites you to enjoy the Mediterranean lifestyle in one of the most exclusive areas of the coast. Upon entering, you are greeted by a spacious living room bathed in natural light that extends to a beautiful terrace, ideal for relaxing or sharing special moments. The kitchen is functional and fully equipped. The two spacious and cozy bedrooms have built-in wardrobes, and the master bedroom has its own private bathroom, creating an intimate space full of comfort. The second bathroom is also fully equipped. Located on the second floor with an elevator, the apartment is designed to offer maximum comfort at any time of the year, with air conditioning and a private parking space. In Puerto Marina, one of the most desired areas of Benalmádena, surrounded by services, restaurants and with the sea just a few steps away, this apartment is a true paradise to live in or as an investment. Let yourself fall in love with this corner of light and well-being!