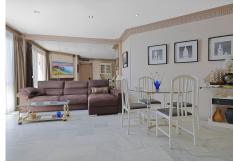

## R4881985

Benalmadena Costa

REF# R4881985 595.000 €

| BEDS | BATHS | BUILT | TERRACE |
|------|-------|-------|---------|
| 2    | 2     | 86 m² | 5 m²    |

This bright and charming 86 m² apartment invites you to enjoy the Mediterranean lifestyle in one of the most exclusive areas of the coast. Upon entering, you are greeted by a spacious living room bathed in natural light that extends to a beautiful terrace, ideal for relaxing or sharing special moments. The kitchen is functional and fully equipped. The two spacious and cozy bedrooms have built-in wardrobes, and the master bedroom has its own private bathroom, creating an intimate space full of comfort. The second bathroom is also fully equipped. Located on the second floor with an elevator, the apartment is designed to offer maximum comfort at any time of the year, with air conditioning and a private parking space. In Puerto Marina, one of the most desired areas of Benalmádena, surrounded by services, restaurants and with the sea just a few steps away, this apartment is a true paradise to live in or as an investment. Let yourself fall in love with this corner of light and well-being!