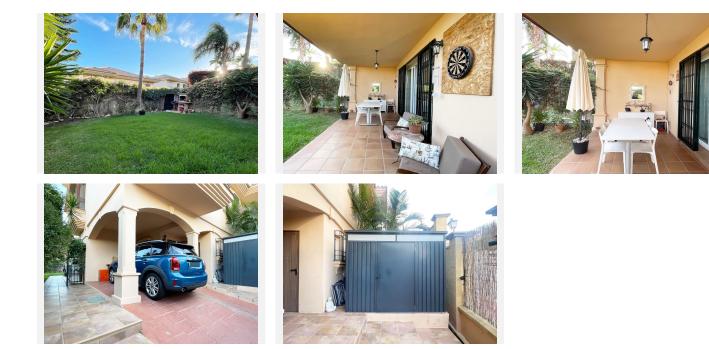

## REF# R4861480 478.000 €

| BEDS | BATHS | BUILT  | PLOT   | TERRACE           |
|------|-------|--------|--------|-------------------|
| 3    | 2     | 150 m² | 190 m² | 40 m <sup>2</sup> |

Semi-Detached Villa in Riviera del Sol – With everything you need to live comfortably! This two-story chalet combines spaciousness, comfort and luxury. On the ground floor you will find a spacious living-dining room, a fully equipped kitchen with Siemens appliances, a toilet, a storage room and access to a 12-meter porch that overlooks a charming private garden, whose maintenance is included in the price. The garden area also has a barbecue, ideal for enjoying outdoor gatherings. The upper floor houses three double bedrooms and two full bathrooms, with the main one en suite, which has both a shower tray and a bathtub. In addition, the master bedroom has access to two terraces with unobstructed views of Riviera del Sol, perfect for enjoying the tranquility of the area. The chalet is equipped with an osmosis system in the kitchen, alarm, electronic thermos, 60-inch screen and individual air conditioning in all rooms. In addition, it is located very close to golf courses and has been built to excellent quality. Don't miss the opportunity to live in a place that has everything for your comfort and lifestyle.