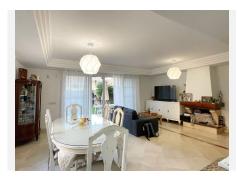

## REF# R4861480 478.000 €

| BEDS | BATHS | BUILT  | PLOT   | TERRACE           |
|------|-------|--------|--------|-------------------|
| 3    | 2     | 150 m² | 190 m² | 40 m <sup>2</sup> |

Semi-Detached Villa in Riviera del Sol – With everything you need to live comfortably! This two-story chalet combines spaciousness, comfort and luxury. On the ground floor you will find a spacious living-dining room, a fully equipped kitchen with Siemens appliances, a toilet, a storage room and access to a 12-meter porch that overlooks a charming private garden, whose maintenance is included in the price. The garden area also has a barbecue, ideal for enjoying outdoor gatherings. The upper floor houses three double bedrooms and two full bathrooms, with the main one en suite, which has both a shower tray and a bathtub. In addition, the master bedroom has access to two terraces with unobstructed views of Riviera del Sol, perfect for enjoying the tranquility of the area. The chalet is equipped with an osmosis system in the kitchen, alarm, electronic thermos, 60-inch screen and individual air conditioning in all rooms. In addition, it is located very close to golf courses and has been built to excellent quality. Don't miss the opportunity to live in a place that has everything for your comfort and lifestyle.