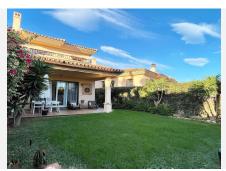

## REF# R4861480 478.000 €

| BEDS | BATHS | BUILT  | PLOT   | TERRACE           |
|------|-------|--------|--------|-------------------|
| 3    | 2     | 150 m² | 190 m² | 40 m <sup>2</sup> |

Semi-Detached Villa in Riviera del Sol – With everything you need to live comfortably! This two-story chalet combines spaciousness, comfort and luxury. On the ground floor you will find a spacious living-dining room, a fully equipped kitchen with Siemens appliances, a toilet, a storage room and access to a 12-meter porch that overlooks a charming private garden, whose maintenance is included in the price. The garden area also has a barbecue, ideal for enjoying outdoor gatherings. The upper floor houses three double bedrooms and two full bathrooms, with the main one en suite, which has both a shower tray and a bathtub. In addition, the master bedroom has access to two terraces with unobstructed views of Riviera del Sol, perfect for enjoying the tranquility of the area. The chalet is equipped with an osmosis system in the kitchen, alarm, electronic thermos, 60-inch screen and individual air conditioning in all rooms. In addition, it is located very close to golf courses and has been built to excellent quality. Don't miss the opportunity to live in a place that has everything for your comfort and lifestyle.