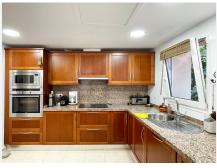

## REF# R4861480 478.000 €

| BEDS | BATHS | BUILT  | PLOT   | TERRACE           |
|------|-------|--------|--------|-------------------|
| 3    | 2     | 150 m² | 190 m² | 40 m <sup>2</sup> |

Semi-Detached Villa in Riviera del Sol – With everything you need to live comfortably! This two-story chalet combines spaciousness, comfort and luxury. On the ground floor you will find a spacious living-dining room, a fully equipped kitchen with Siemens appliances, a toilet, a storage room and access to a 12-meter porch that overlooks a charming private garden, whose maintenance is included in the price. The garden area also has a barbecue, ideal for enjoying outdoor gatherings. The upper floor houses three double bedrooms and two full bathrooms, with the main one en suite, which has both a shower tray and a bathtub. In addition, the master bedroom has access to two terraces with unobstructed views of Riviera del Sol, perfect for enjoying the tranquility of the area. The chalet is equipped with an osmosis system in the kitchen, alarm, electronic thermos, 60-inch screen and individual air conditioning in all rooms. In addition, it is located very close to golf courses and has been built to excellent quality. Don't miss the opportunity to live in a place that has everything for your comfort and lifestyle.