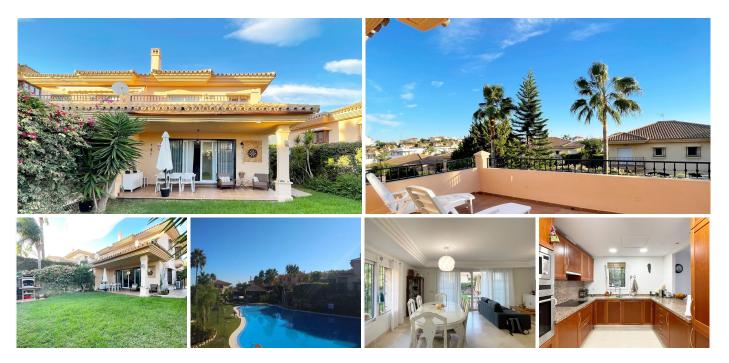

## R4861480 Riviera del Sol

## REF# R4861480 478.000 €

| BEDS | BATHS | BUILT  | PLOT   | TERRACE           |
|------|-------|--------|--------|-------------------|
| 3    | 2     | 150 m² | 190 m² | 40 m <sup>2</sup> |

Semi-Detached Villa in Riviera del Sol – With everything you need to live comfortably! This two-story chalet combines spaciousness, comfort and luxury. On the ground floor you will find a spacious living-dining room, a fully equipped kitchen with Siemens appliances, a toilet, a storage room and access to a 12-meter porch that overlooks a charming private garden, whose maintenance is included in the price. The garden area also has a barbecue, ideal for enjoying outdoor gatherings. The upper floor houses three double bedrooms and two full bathrooms, with the main one en suite, which has both a shower tray and a bathtub. In addition, the master bedroom has access to two terraces with unobstructed views of Riviera del Sol, perfect for enjoying the tranquility of the area. The chalet is equipped with an osmosis system in the kitchen, alarm, electronic thermos, 60-inch screen and individual air conditioning in all rooms. In addition, it is located very close to golf courses and has been built to excellent quality. Don't miss the opportunity to live in a place that has everything for your comfort and lifestyle.