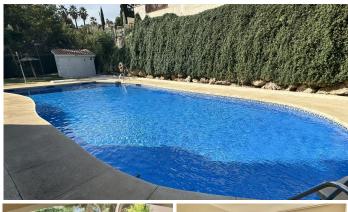

R4853602

Torremuelle

REF# R4853602 415.000 €

| BEDS | BATHS | BUILT  | PLOT  | TERRACE |
|------|-------|--------|-------|---------|
| 3    | 3     | 149 m² | 40 m² | 12 m²   |

Great 120 m² townhouse in Benalmádena, an ideal home for your family. The house is located in Torremuelle, offering an ideal combination for your family. It has 3 large bedrooms and 3 bathrooms, offering generous space for a growing family. In addition, the house has a beautiful 40m² private garden, ideal for moments of relaxation or outdoor activities. You can enjoy a community pool, very well maintained. The property also has 2 parking spaces and a storage room. Located 7 minutes from the beach, offering the best of living on the coast. By car you can be in the center of Benalmádena just 15 minutes away and 20 minutes from the M airport.