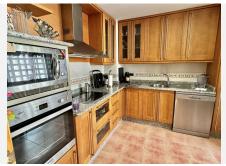

R4853602

Torremuelle

REF# R4853602 415.000 €

| BEDS | BATHS | BUILT  | PLOT  | TERRACE |
|------|-------|--------|-------|---------|
| 3    | 3     | 149 m² | 40 m² | 12 m²   |

Great 120 m² townhouse in Benalmádena, an ideal home for your family. The house is located in Torremuelle, offering an ideal combination for your family. It has 3 large bedrooms and 3 bathrooms, offering generous space for a growing family. In addition, the house has a beautiful 40m² private garden, ideal for moments of relaxation or outdoor activities. You can enjoy a community pool, very well maintained. The property also has 2 parking spaces and a storage room. Located 7 minutes from the beach, offering the best of living on the coast. By car you can be in the center of Benalmádena just 15 minutes away and 20 minutes from the M airport.