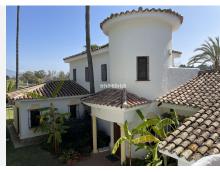

R4673641

**Paraiso** 

REF# R4673641 1.850.000 €

| BEDS | BATHS | BUILT  | PLOT    | TERRACE |
|------|-------|--------|---------|---------|
| 4    | 4     | 267 m² | 1708 m² | 42 m²   |

EL PARAISO ALTO (BENAHAVIS) - EL PARAISO FRONT LINE GOLF 4 BED DETACHED VILLA FOR SALE. A lovely traditional style 4 bed, 4.5 bath villa on a 1700m2 plot in a prime front line golf location in El Paraiso Alto (Benahavis). The villa oozes Andalucian charm with ample living space internally and externally, with many great features, including a spacious lounge with open fireplace, separate dining room, a large heated private pool, large garden, garage and numerous terraces on which to enjoy the Spanish sunshine. Although the property is constructed in the traditional Andalucian style, many aspects of the interior have been upgraded, including brand new floors, kitchen, bathrooms and hot/cold aircon throughout. The property has an south east orientation, but the garden is large enough to be able to enjoy the sunshine at pretty much any time of the day. The lower tier of the garden is very private and overlooks the golf course. In addition to the lounge, dining room and kitchen, the villa has 3 bedrooms on the ground floor, all of which have en-suite bathrooms and 2 of which have direct access to the pool area. There is also a large master bedroom with dressing area and en-suite bathroom with a bath and separate walk-in shower on the upper floor. The master bedroom boasts its own spacious private terrace, with ample space for sun loungers and a dining table and chairs, from which the views of the golf course and La Concha mountain are even more spectacular. The elevated position of the villa overlooking El Paraiso golf course affords lovely open