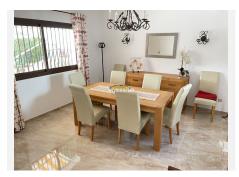

R4673641

**Paraiso** 

REF# R4673641 1.850.000 €

| BEDS | BATHS | BUILT  | PLOT    | TERRACE |
|------|-------|--------|---------|---------|
| 4    | 4     | 267 m² | 1708 m² | 42 m²   |

EL PARAISO ALTO (BENAHAVIS) - EL PARAISO FRONT LINE GOLF 4 BED DETACHED VILLA FOR SALE. A lovely traditional style 4 bed, 4.5 bath villa on a 1700m2 plot in a prime front line golf location in El Paraiso Alto (Benahavis). The villa oozes Andalucian charm with ample living space internally and externally, with many great features, including a spacious lounge with open fireplace, separate dining room, a large heated private pool, large garden, garage and numerous terraces on which to enjoy the Spanish sunshine. Although the property is constructed in the traditional Andalucian style, many aspects of the interior have been upgraded, including brand new floors, kitchen, bathrooms and hot/cold aircon throughout. The property has an south east orientation, but the garden is large enough to be able to enjoy the sunshine at pretty much any time of the day. The lower tier of the garden is very private and overlooks the golf course. In addition to the lounge, dining room and kitchen, the villa has 3 bedrooms on the ground floor, all of which have en-suite bathrooms and 2 of which have direct access to the pool area. There is also a large master bedroom with dressing area and en-suite bathroom with a bath and separate walk-in shower on the upper floor. The master bedroom boasts its own spacious private terrace, with ample space for sun loungers and a dining table and chairs, from which the views of the golf course and La Concha mountain are even more spectacular. The elevated position of the villa overlooking El Paraiso golf course affords lovely open