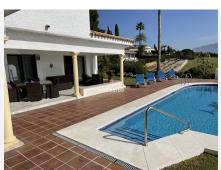

R4673641

**Paraiso** 

REF# R4673641 1.850.000 €

| BEDS | BATHS | BUILT  | PLOT    | TERRACE |
|------|-------|--------|---------|---------|
| 4    | 4     | 267 m² | 1708 m² | 42 m²   |

EL PARAISO ALTO (BENAHAVIS) - EL PARAISO FRONT LINE GOLF 4 BED DETACHED VILLA FOR SALE. A lovely traditional style 4 bed, 4.5 bath villa on a 1700m2 plot in a prime front line golf location in El Paraiso Alto (Benahavis). The villa oozes Andalucian charm with ample living space internally and externally, with many great features, including a spacious lounge with open fireplace, separate dining room, a large heated private pool, large garden, garage and numerous terraces on which to enjoy the Spanish sunshine. Although the property is constructed in the traditional Andalucian style, many aspects of the interior have been upgraded, including brand new floors, kitchen, bathrooms and hot/cold aircon throughout. The property has an south east orientation, but the garden is large enough to be able to enjoy the sunshine at pretty much any time of the day. The lower tier of the garden is very private and overlooks the golf course. In addition to the lounge, dining room and kitchen, the villa has 3 bedrooms on the ground floor, all of which have en-suite bathrooms and 2 of which have direct access to the pool area. There is also a large master bedroom with dressing area and en-suite bathroom with a bath and separate walk-in shower on the upper floor. The master bedroom boasts its own spacious private terrace, with ample space for sun loungers and a dining table and chairs, from which the views of the golf course and La Concha mountain are even more spectacular. The elevated position of the villa overlooking El Paraiso golf course affords lovely open