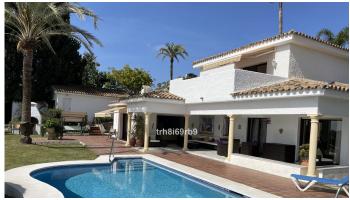

R4673641

**Paraiso** 

REF# R4673641 1.850.000 €

| BEDS | BATHS | BUILT  | PLOT    | TERRACE |
|------|-------|--------|---------|---------|
| 4    | 4     | 267 m² | 1708 m² | 42 m²   |

EL PARAISO ALTO (BENAHAVIS) - EL PARAISO FRONT LINE GOLF 4 BED DETACHED VILLA FOR SALE. A lovely traditional style 4 bed, 4.5 bath villa on a 1700m2 plot in a prime front line golf location in El Paraiso Alto (Benahavis). The villa oozes Andalucian charm with ample living space internally and externally, with many great features, including a spacious lounge with open fireplace, separate dining room, a large heated private pool, large garden, garage and numerous terraces on which to enjoy the Spanish sunshine. Although the property is constructed in the traditional Andalucian style, many aspects of the interior have been upgraded, including brand new floors, kitchen, bathrooms and hot/cold aircon throughout. The property has an south east orientation, but the garden is large enough to be able to enjoy the sunshine at pretty much any time of the day. The lower tier of the garden is very private and overlooks the golf course. In addition to the lounge, dining room and kitchen, the villa has 3 bedrooms on the ground floor, all of which have en-suite bathrooms and 2 of which have direct access to the pool area. There is also a large master bedroom with dressing area and en-suite bathroom with a bath and separate walk-in shower on the upper floor. The master bedroom boasts its own spacious private terrace, with ample space for sun loungers and a dining table and chairs, from which the views of the golf course and La Concha mountain are even more spectacular. The elevated position of the villa overlooking El Paraiso golf course affords lovely open