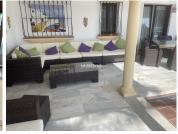

R4673641

**Paraiso** 

REF# R4673641 1.850.000 €

| BEDS | BATHS | BUILT  | PLOT    | TERRACE |
|------|-------|--------|---------|---------|
| 4    | 4     | 267 m² | 1708 m² | 42 m²   |

EL PARAISO ALTO (BENAHAVIS) - EL PARAISO FRONT LINE GOLF 4 BED DETACHED VILLA FOR SALE. A lovely traditional style 4 bed, 4.5 bath villa on a 1700m2 plot in a prime front line golf location in El Paraiso Alto (Benahavis). The villa oozes Andalucian charm with ample living space internally and externally, with many great features, including a spacious lounge with open fireplace, separate dining room, a large heated private pool, large garden, garage and numerous terraces on which to enjoy the Spanish sunshine. Although the property is constructed in the traditional Andalucian style, many aspects of the interior have been upgraded, including brand new floors, kitchen, bathrooms and hot/cold aircon throughout. The property has an south east orientation, but the garden is large enough to be able to enjoy the sunshine at pretty much any time of the day. The lower tier of the garden is very private and overlooks the golf course. In addition to the lounge, dining room and kitchen, the villa has 3 bedrooms on the ground floor, all of which have en-suite bathrooms and 2 of which have direct access to the pool area. There is also a large master bedroom with dressing area and en-suite bathroom with a bath and separate walk-in shower on the upper floor. The master bedroom boasts its own spacious private terrace, with ample space for sun loungers and a dining table and chairs, from which the views of the golf course and La Concha mountain are even more spectacular. The elevated position of the villa overlooking El Paraiso golf course affords lovely open