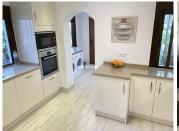

R4673641

**Paraiso** 

REF# R4673641 1.850.000 €

| BEDS | BATHS | BUILT  | PLOT    | TERRACE |
|------|-------|--------|---------|---------|
| 4    | 4     | 267 m² | 1708 m² | 42 m²   |

EL PARAISO ALTO (BENAHAVIS) - EL PARAISO FRONT LINE GOLF 4 BED DETACHED VILLA FOR SALE. A lovely traditional style 4 bed, 4.5 bath villa on a 1700m2 plot in a prime front line golf location in El Paraiso Alto (Benahavis). The villa oozes Andalucian charm with ample living space internally and externally, with many great features, including a spacious lounge with open fireplace, separate dining room, a large heated private pool, large garden, garage and numerous terraces on which to enjoy the Spanish sunshine. Although the property is constructed in the traditional Andalucian style, many aspects of the interior have been upgraded, including brand new floors, kitchen, bathrooms and hot/cold aircon throughout. The property has an south east orientation, but the garden is large enough to be able to enjoy the sunshine at pretty much any time of the day. The lower tier of the garden is very private and overlooks the golf course. In addition to the lounge, dining room and kitchen, the villa has 3 bedrooms on the ground floor, all of which have en-suite bathrooms and 2 of which have direct access to the pool area. There is also a large master bedroom with dressing area and en-suite bathroom with a bath and separate walk-in shower on the upper floor. The master bedroom boasts its own spacious private terrace, with ample space for sun loungers and a dining table and chairs, from which the views of the golf course and La Concha mountain are even more spectacular. The elevated position of the villa overlooking El Paraiso golf course affords lovely open