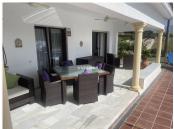

R4673641

**Paraiso** 

REF# R4673641 1.850.000 €

| BEDS | BATHS | BUILT  | PLOT    | TERRACE |
|------|-------|--------|---------|---------|
| 4    | 4     | 267 m² | 1708 m² | 42 m²   |

EL PARAISO ALTO (BENAHAVIS) - EL PARAISO FRONT LINE GOLF 4 BED DETACHED VILLA FOR SALE. A lovely traditional style 4 bed, 4.5 bath villa on a 1700m2 plot in a prime front line golf location in El Paraiso Alto (Benahavis). The villa oozes Andalucian charm with ample living space internally and externally, with many great features, including a spacious lounge with open fireplace, separate dining room, a large heated private pool, large garden, garage and numerous terraces on which to enjoy the Spanish sunshine. Although the property is constructed in the traditional Andalucian style, many aspects of the interior have been upgraded, including brand new floors, kitchen, bathrooms and hot/cold aircon throughout. The property has an south east orientation, but the garden is large enough to be able to enjoy the sunshine at pretty much any time of the day. The lower tier of the garden is very private and overlooks the golf course. In addition to the lounge, dining room and kitchen, the villa has 3 bedrooms on the ground floor, all of which have en-suite bathrooms and 2 of which have direct access to the pool area. There is also a large master bedroom with dressing area and en-suite bathroom with a bath and separate walk-in shower on the upper floor. The master bedroom boasts its own spacious private terrace, with ample space for sun loungers and a dining table and chairs, from which the views of the golf course and La Concha mountain are even more spectacular. The elevated position of the villa overlooking El Paraiso golf course affords lovely open