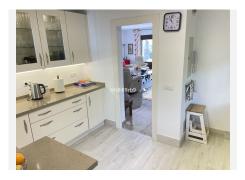

R4673641

**Paraiso** 

REF# R4673641 1.850.000 €

| BEDS | BATHS | BUILT  | PLOT    | TERRACE |
|------|-------|--------|---------|---------|
| 4    | 4     | 267 m² | 1708 m² | 42 m²   |

EL PARAISO ALTO (BENAHAVIS) - EL PARAISO FRONT LINE GOLF 4 BED DETACHED VILLA FOR SALE. A lovely traditional style 4 bed, 4.5 bath villa on a 1700m2 plot in a prime front line golf location in El Paraiso Alto (Benahavis). The villa oozes Andalucian charm with ample living space internally and externally, with many great features, including a spacious lounge with open fireplace, separate dining room, a large heated private pool, large garden, garage and numerous terraces on which to enjoy the Spanish sunshine. Although the property is constructed in the traditional Andalucian style, many aspects of the interior have been upgraded, including brand new floors, kitchen, bathrooms and hot/cold aircon throughout. The property has an south east orientation, but the garden is large enough to be able to enjoy the sunshine at pretty much any time of the day. The lower tier of the garden is very private and overlooks the golf course. In addition to the lounge, dining room and kitchen, the villa has 3 bedrooms on the ground floor, all of which have en-suite bathrooms and 2 of which have direct access to the pool area. There is also a large master bedroom with dressing area and en-suite bathroom with a bath and separate walk-in shower on the upper floor. The master bedroom boasts its own spacious private terrace, with ample space for sun loungers and a dining table and chairs, from which the views of the golf course and La Concha mountain are even more spectacular. The elevated position of the villa overlooking El Paraiso golf course affords lovely open