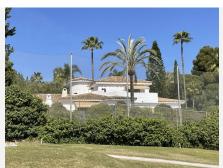

R4673641

**Paraiso** 

REF# R4673641 1.850.000 €

| BEDS | BATHS | BUILT  | PLOT    | TERRACE |
|------|-------|--------|---------|---------|
| 4    | 4     | 267 m² | 1708 m² | 42 m²   |

EL PARAISO ALTO (BENAHAVIS) - EL PARAISO FRONT LINE GOLF 4 BED DETACHED VILLA FOR SALE. A lovely traditional style 4 bed, 4.5 bath villa on a 1700m2 plot in a prime front line golf location in El Paraiso Alto (Benahavis). The villa oozes Andalucian charm with ample living space internally and externally, with many great features, including a spacious lounge with open fireplace, separate dining room, a large heated private pool, large garden, garage and numerous terraces on which to enjoy the Spanish sunshine. Although the property is constructed in the traditional Andalucian style, many aspects of the interior have been upgraded, including brand new floors, kitchen, bathrooms and hot/cold aircon throughout. The property has an south east orientation, but the garden is large enough to be able to enjoy the sunshine at pretty much any time of the day. The lower tier of the garden is very private and overlooks the golf course. In addition to the lounge, dining room and kitchen, the villa has 3 bedrooms on the ground floor, all of which have en-suite bathrooms and 2 of which have direct access to the pool area. There is also a large master bedroom with dressing area and en-suite bathroom with a bath and separate walk-in shower on the upper floor. The master bedroom boasts its own spacious private terrace, with ample space for sun loungers and a dining table and chairs, from which the views of the golf course and La Concha mountain are even more spectacular. The elevated position of the villa overlooking El Paraiso golf course affords lovely open