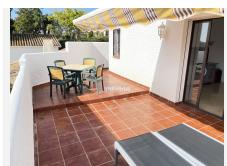

R4673641

**Paraiso** 

REF# R4673641 1.850.000 €

| BEDS | BATHS | BUILT  | PLOT    | TERRACE |
|------|-------|--------|---------|---------|
| 4    | 4     | 267 m² | 1708 m² | 42 m²   |

EL PARAISO ALTO (BENAHAVIS) - EL PARAISO FRONT LINE GOLF 4 BED DETACHED VILLA FOR SALE. A lovely traditional style 4 bed, 4.5 bath villa on a 1700m2 plot in a prime front line golf location in El Paraiso Alto (Benahavis). The villa oozes Andalucian charm with ample living space internally and externally, with many great features, including a spacious lounge with open fireplace, separate dining room, a large heated private pool, large garden, garage and numerous terraces on which to enjoy the Spanish sunshine. Although the property is constructed in the traditional Andalucian style, many aspects of the interior have been upgraded, including brand new floors, kitchen, bathrooms and hot/cold aircon throughout. The property has an south east orientation, but the garden is large enough to be able to enjoy the sunshine at pretty much any time of the day. The lower tier of the garden is very private and overlooks the golf course. In addition to the lounge, dining room and kitchen, the villa has 3 bedrooms on the ground floor, all of which have en-suite bathrooms and 2 of which have direct access to the pool area. There is also a large master bedroom with dressing area and en-suite bathroom with a bath and separate walk-in shower on the upper floor. The master bedroom boasts its own spacious private terrace, with ample space for sun loungers and a dining table and chairs, from which the views of the golf course and La Concha mountain are even more spectacular. The elevated position of the villa overlooking El Paraiso golf course affords lovely open