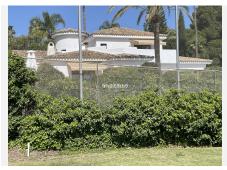

R4673641

**Paraiso** 

REF# R4673641 1.850.000 €

| BEDS | BATHS | BUILT  | PLOT    | TERRACE |
|------|-------|--------|---------|---------|
| 4    | 4     | 267 m² | 1708 m² | 42 m²   |

EL PARAISO ALTO (BENAHAVIS) - EL PARAISO FRONT LINE GOLF 4 BED DETACHED VILLA FOR SALE. A lovely traditional style 4 bed, 4.5 bath villa on a 1700m2 plot in a prime front line golf location in El Paraiso Alto (Benahavis). The villa oozes Andalucian charm with ample living space internally and externally, with many great features, including a spacious lounge with open fireplace, separate dining room, a large heated private pool, large garden, garage and numerous terraces on which to enjoy the Spanish sunshine. Although the property is constructed in the traditional Andalucian style, many aspects of the interior have been upgraded, including brand new floors, kitchen, bathrooms and hot/cold aircon throughout. The property has an south east orientation, but the garden is large enough to be able to enjoy the sunshine at pretty much any time of the day. The lower tier of the garden is very private and overlooks the golf course. In addition to the lounge, dining room and kitchen, the villa has 3 bedrooms on the ground floor, all of which have en-suite bathrooms and 2 of which have direct access to the pool area. There is also a large master bedroom with dressing area and en-suite bathroom with a bath and separate walk-in shower on the upper floor. The master bedroom boasts its own spacious private terrace, with ample space for sun loungers and a dining table and chairs, from which the views of the golf course and La Concha mountain are even more spectacular. The elevated position of the villa overlooking El Paraiso golf course affords lovely open