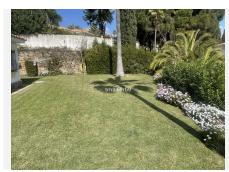

R4673641

**Paraiso** 

REF# R4673641 1.850.000 €

| BEDS | BATHS | BUILT  | PLOT    | TERRACE |
|------|-------|--------|---------|---------|
| 4    | 4     | 267 m² | 1708 m² | 42 m²   |

EL PARAISO ALTO (BENAHAVIS) - EL PARAISO FRONT LINE GOLF 4 BED DETACHED VILLA FOR SALE. A lovely traditional style 4 bed, 4.5 bath villa on a 1700m2 plot in a prime front line golf location in El Paraiso Alto (Benahavis). The villa oozes Andalucian charm with ample living space internally and externally, with many great features, including a spacious lounge with open fireplace, separate dining room, a large heated private pool, large garden, garage and numerous terraces on which to enjoy the Spanish sunshine. Although the property is constructed in the traditional Andalucian style, many aspects of the interior have been upgraded, including brand new floors, kitchen, bathrooms and hot/cold aircon throughout. The property has an south east orientation, but the garden is large enough to be able to enjoy the sunshine at pretty much any time of the day. The lower tier of the garden is very private and overlooks the golf course. In addition to the lounge, dining room and kitchen, the villa has 3 bedrooms on the ground floor, all of which have en-suite bathrooms and 2 of which have direct access to the pool area. There is also a large master bedroom with dressing area and en-suite bathroom with a bath and separate walk-in shower on the upper floor. The master bedroom boasts its own spacious private terrace, with ample space for sun loungers and a dining table and chairs, from which the views of the golf course and La Concha mountain are even more spectacular. The elevated position of the villa overlooking El Paraiso golf course affords lovely open