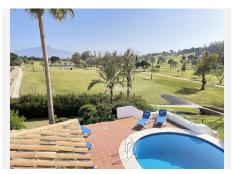

R4673641

**Paraiso** 

REF# R4673641 1.850.000 €

| BEDS | BATHS | BUILT  | PLOT    | TERRACE |
|------|-------|--------|---------|---------|
| 4    | 4     | 267 m² | 1708 m² | 42 m²   |

EL PARAISO ALTO (BENAHAVIS) - EL PARAISO FRONT LINE GOLF 4 BED DETACHED VILLA FOR SALE. A lovely traditional style 4 bed, 4.5 bath villa on a 1700m2 plot in a prime front line golf location in El Paraiso Alto (Benahavis). The villa oozes Andalucian charm with ample living space internally and externally, with many great features, including a spacious lounge with open fireplace, separate dining room, a large heated private pool, large garden, garage and numerous terraces on which to enjoy the Spanish sunshine. Although the property is constructed in the traditional Andalucian style, many aspects of the interior have been upgraded, including brand new floors, kitchen, bathrooms and hot/cold aircon throughout. The property has an south east orientation, but the garden is large enough to be able to enjoy the sunshine at pretty much any time of the day. The lower tier of the garden is very private and overlooks the golf course. In addition to the lounge, dining room and kitchen, the villa has 3 bedrooms on the ground floor, all of which have en-suite bathrooms and 2 of which have direct access to the pool area. There is also a large master bedroom with dressing area and en-suite bathroom with a bath and separate walk-in shower on the upper floor. The master bedroom boasts its own spacious private terrace, with ample space for sun loungers and a dining table and chairs, from which the views of the golf course and La Concha mountain are even more spectacular. The elevated position of the villa overlooking El Paraiso golf course affords lovely open

+34 951 123 083 | +44 (0)330 179 8687 | info@idiliqestates.com Local 28, Edificio D, Centro de Negocios Puerta de Banús, N-340, Km 175, 29660 Nueva Andlaucia

views of the golf course and La Concha mountain and it would be possible for a new owner to install a direct access to the golf course, if required, with the only condition being that the owner is a member of El Paraiso Golf. The property is located in the El Paraiso Alto community, which comes under the auspices of Benahavis municipality, so local taxes are lower than surrounding municipalities and is conveniently located for easy access to Benahavis village, Estepona, Marbella and the world famous Puerto Banus, all of which are within a 15-30 min drive and around a 5-10 min drive to the nearest beaches in the Costalita area. Malaga and Gibraltar airports are approx. 50 mins drive to the East and West respectively. Ideal as a full time family home, holiday home or rental investment. Must be seen to be fully appreciated. Detached Villa, El Paraiso, Costa del Sol. 4 Bedrooms, 4 Bathrooms, Built 267 m², Terrace 42 m², Garden/Plot 1708 m². Setting: Frontline Golf, Urbanisation. Orientation: South Condition: Good, Recently Refurbished. Pool: Private. Climate Control: Air Conditioning, Fireplace. Views: Golf, Panoramic. Features: Covered Terrace, Fitted Wardrobes, Private Terrace, Storage Room, Ensuite Bathroom, Marble Flooring. Furniture: Optional. Kitchen: Fully Fitted. Garden: Private, Landscaped. Security: Alarm System, Safe. Parking: Garage. Utilities: Electricity, Drinkable Water. Category: Golf, Luxury, Resale.