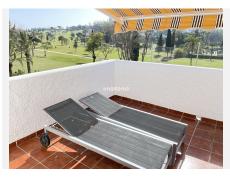

R4673641

**Paraiso** 

REF# R4673641 1.850.000 €

| BEDS | BATHS | BUILT  | PLOT    | TERRACE |
|------|-------|--------|---------|---------|
| 4    | 4     | 267 m² | 1708 m² | 42 m²   |

EL PARAISO ALTO (BENAHAVIS) - EL PARAISO FRONT LINE GOLF 4 BED DETACHED VILLA FOR SALE. A lovely traditional style 4 bed, 4.5 bath villa on a 1700m2 plot in a prime front line golf location in El Paraiso Alto (Benahavis). The villa oozes Andalucian charm with ample living space internally and externally, with many great features, including a spacious lounge with open fireplace, separate dining room, a large heated private pool, large garden, garage and numerous terraces on which to enjoy the Spanish sunshine. Although the property is constructed in the traditional Andalucian style, many aspects of the interior have been upgraded, including brand new floors, kitchen, bathrooms and hot/cold aircon throughout. The property has an south east orientation, but the garden is large enough to be able to enjoy the sunshine at pretty much any time of the day. The lower tier of the garden is very private and overlooks the golf course. In addition to the lounge, dining room and kitchen, the villa has 3 bedrooms on the ground floor, all of which have en-suite bathrooms and 2 of which have direct access to the pool area. There is also a large master bedroom with dressing area and en-suite bathroom with a bath and separate walk-in shower on the upper floor. The master bedroom boasts its own spacious private terrace, with ample space for sun loungers and a dining table and chairs, from which the views of the golf course and La Concha mountain are even more spectacular. The elevated position of the villa overlooking El Paraiso golf course affords lovely open