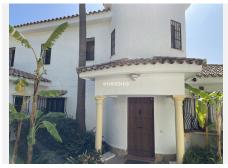

R4673641

**Paraiso** 

REF# R4673641 1.850.000 €

| BEDS | BATHS | BUILT  | PLOT    | TERRACE |
|------|-------|--------|---------|---------|
| 4    | 4     | 267 m² | 1708 m² | 42 m²   |

EL PARAISO ALTO (BENAHAVIS) - EL PARAISO FRONT LINE GOLF 4 BED DETACHED VILLA FOR SALE. A lovely traditional style 4 bed, 4.5 bath villa on a 1700m2 plot in a prime front line golf location in El Paraiso Alto (Benahavis). The villa oozes Andalucian charm with ample living space internally and externally, with many great features, including a spacious lounge with open fireplace, separate dining room, a large heated private pool, large garden, garage and numerous terraces on which to enjoy the Spanish sunshine. Although the property is constructed in the traditional Andalucian style, many aspects of the interior have been upgraded, including brand new floors, kitchen, bathrooms and hot/cold aircon throughout. The property has an south east orientation, but the garden is large enough to be able to enjoy the sunshine at pretty much any time of the day. The lower tier of the garden is very private and overlooks the golf course. In addition to the lounge, dining room and kitchen, the villa has 3 bedrooms on the ground floor, all of which have en-suite bathrooms and 2 of which have direct access to the pool area. There is also a large master bedroom with dressing area and en-suite bathroom with a bath and separate walk-in shower on the upper floor. The master bedroom boasts its own spacious private terrace, with ample space for sun loungers and a dining table and chairs, from which the views of the golf course and La Concha mountain are even more spectacular. The elevated position of the villa overlooking El Paraiso golf course affords lovely open