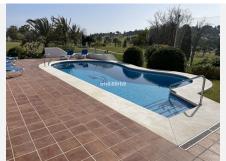

R4673641

**Paraiso** 

REF# R4673641 1.850.000 €

| BEDS | BATHS | BUILT  | PLOT    | TERRACE |
|------|-------|--------|---------|---------|
| 4    | 4     | 267 m² | 1708 m² | 42 m²   |

EL PARAISO ALTO (BENAHAVIS) - EL PARAISO FRONT LINE GOLF 4 BED DETACHED VILLA FOR SALE. A lovely traditional style 4 bed, 4.5 bath villa on a 1700m2 plot in a prime front line golf location in El Paraiso Alto (Benahavis). The villa oozes Andalucian charm with ample living space internally and externally, with many great features, including a spacious lounge with open fireplace, separate dining room, a large heated private pool, large garden, garage and numerous terraces on which to enjoy the Spanish sunshine. Although the property is constructed in the traditional Andalucian style, many aspects of the interior have been upgraded, including brand new floors, kitchen, bathrooms and hot/cold aircon throughout. The property has an south east orientation, but the garden is large enough to be able to enjoy the sunshine at pretty much any time of the day. The lower tier of the garden is very private and overlooks the golf course. In addition to the lounge, dining room and kitchen, the villa has 3 bedrooms on the ground floor, all of which have en-suite bathrooms and 2 of which have direct access to the pool area. There is also a large master bedroom with dressing area and en-suite bathroom with a bath and separate walk-in shower on the upper floor. The master bedroom boasts its own spacious private terrace, with ample space for sun loungers and a dining table and chairs, from which the views of the golf course and La Concha mountain are even more spectacular. The elevated position of the villa overlooking El Paraiso golf course affords lovely open