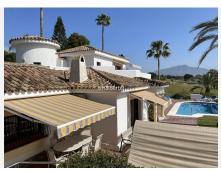

R4673641

**Paraiso** 

REF# R4673641 1.850.000 €

| BEDS | BATHS | BUILT  | PLOT    | TERRACE |
|------|-------|--------|---------|---------|
| 4    | 4     | 267 m² | 1708 m² | 42 m²   |

EL PARAISO ALTO (BENAHAVIS) - EL PARAISO FRONT LINE GOLF 4 BED DETACHED VILLA FOR SALE. A lovely traditional style 4 bed, 4.5 bath villa on a 1700m2 plot in a prime front line golf location in El Paraiso Alto (Benahavis). The villa oozes Andalucian charm with ample living space internally and externally, with many great features, including a spacious lounge with open fireplace, separate dining room, a large heated private pool, large garden, garage and numerous terraces on which to enjoy the Spanish sunshine. Although the property is constructed in the traditional Andalucian style, many aspects of the interior have been upgraded, including brand new floors, kitchen, bathrooms and hot/cold aircon throughout. The property has an south east orientation, but the garden is large enough to be able to enjoy the sunshine at pretty much any time of the day. The lower tier of the garden is very private and overlooks the golf course. In addition to the lounge, dining room and kitchen, the villa has 3 bedrooms on the ground floor, all of which have en-suite bathrooms and 2 of which have direct access to the pool area. There is also a large master bedroom with dressing area and en-suite bathroom with a bath and separate walk-in shower on the upper floor. The master bedroom boasts its own spacious private terrace, with ample space for sun loungers and a dining table and chairs, from which the views of the golf course and La Concha mountain are even more spectacular. The elevated position of the villa overlooking El Paraiso golf course affords lovely open

+34 951 123 083 | +44 (0)330 179 8687 | info@idiliqestates.com Local 28, Edificio D, Centro de Negocios Puerta de Banús, N-340, Km 175, 29660 Nueva Andlaucia

views of the golf course and La Concha mountain and it would be possible for a new owner to install a direct access to the golf course, if required, with the only condition being that the owner is a member of El Paraiso Golf. The property is located in the El Paraiso Alto community, which comes under the auspices of Benahavis municipality, so local taxes are lower than surrounding municipalities and is conveniently located for easy access to Benahavis village, Estepona, Marbella and the world famous Puerto Banus, all of which are within a 15-30 min drive and around a 5-10 min drive to the nearest beaches in the Costalita area. Malaga and Gibraltar airports are approx. 50 mins drive to the East and West respectively. Ideal as a full time family home, holiday home or rental investment. Must be seen to be fully appreciated. Detached Villa, El Paraiso, Costa del Sol. 4 Bedrooms, 4 Bathrooms, Built 267 m², Terrace 42 m², Garden/Plot 1708 m². Setting: Frontline Golf, Urbanisation. Orientation: South Condition: Good, Recently Refurbished. Pool: Private. Climate Control: Air Conditioning, Fireplace. Views: Golf, Panoramic. Features: Covered Terrace, Fitted Wardrobes, Private Terrace, Storage Room, Ensuite Bathroom, Marble Flooring. Furniture: Optional. Kitchen: Fully Fitted. Garden: Private, Landscaped. Security: Alarm System, Safe. Parking: Garage. Utilities: Electricity, Drinkable Water. Category: Golf, Luxury, Resale.