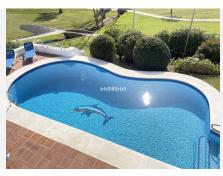

R4673641

**Paraiso** 

REF# R4673641 1.850.000 €

| BEDS | BATHS | BUILT  | PLOT    | TERRACE |
|------|-------|--------|---------|---------|
| 4    | 4     | 267 m² | 1708 m² | 42 m²   |

EL PARAISO ALTO (BENAHAVIS) - EL PARAISO FRONT LINE GOLF 4 BED DETACHED VILLA FOR SALE. A lovely traditional style 4 bed, 4.5 bath villa on a 1700m2 plot in a prime front line golf location in El Paraiso Alto (Benahavis). The villa oozes Andalucian charm with ample living space internally and externally, with many great features, including a spacious lounge with open fireplace, separate dining room, a large heated private pool, large garden, garage and numerous terraces on which to enjoy the Spanish sunshine. Although the property is constructed in the traditional Andalucian style, many aspects of the interior have been upgraded, including brand new floors, kitchen, bathrooms and hot/cold aircon throughout. The property has an south east orientation, but the garden is large enough to be able to enjoy the sunshine at pretty much any time of the day. The lower tier of the garden is very private and overlooks the golf course. In addition to the lounge, dining room and kitchen, the villa has 3 bedrooms on the ground floor, all of which have en-suite bathrooms and 2 of which have direct access to the pool area. There is also a large master bedroom with dressing area and en-suite bathroom with a bath and separate walk-in shower on the upper floor. The master bedroom boasts its own spacious private terrace, with ample space for sun loungers and a dining table and chairs, from which the views of the golf course and La Concha mountain are even more spectacular. The elevated position of the villa overlooking El Paraiso golf course affords lovely open

+34 951 123 083 | +44 (0)330 179 8687 | info@idiliqestates.com Local 28, Edificio D, Centro de Negocios Puerta de Banús, N-340, Km 175, 29660 Nueva Andlaucia

views of the golf course and La Concha mountain and it would be possible for a new owner to install a direct access to the golf course, if required, with the only condition being that the owner is a member of El Paraiso Golf. The property is located in the El Paraiso Alto community, which comes under the auspices of Benahavis municipality, so local taxes are lower than surrounding municipalities and is conveniently located for easy access to Benahavis village, Estepona, Marbella and the world famous Puerto Banus, all of which are within a 15-30 min drive and around a 5-10 min drive to the nearest beaches in the Costalita area. Malaga and Gibraltar airports are approx. 50 mins drive to the East and West respectively. Ideal as a full time family home, holiday home or rental investment. Must be seen to be fully appreciated. Detached Villa, El Paraiso, Costa del Sol. 4 Bedrooms, 4 Bathrooms, Built 267 m², Terrace 42 m², Garden/Plot 1708 m². Setting: Frontline Golf, Urbanisation. Orientation: South Condition: Good, Recently Refurbished. Pool: Private. Climate Control: Air Conditioning, Fireplace. Views: Golf, Panoramic. Features: Covered Terrace, Fitted Wardrobes, Private Terrace, Storage Room, Ensuite Bathroom, Marble Flooring. Furniture: Optional. Kitchen: Fully Fitted. Garden: Private, Landscaped. Security: Alarm System, Safe. Parking: Garage. Utilities: Electricity, Drinkable Water. Category: Golf, Luxury, Resale.