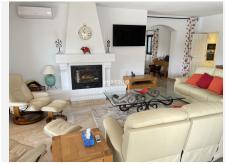

R4673641

**Paraiso** 

REF# R4673641 1.850.000 €

| BEDS | BATHS | BUILT  | PLOT    | TERRACE |
|------|-------|--------|---------|---------|
| 4    | 4     | 267 m² | 1708 m² | 42 m²   |

EL PARAISO ALTO (BENAHAVIS) - EL PARAISO FRONT LINE GOLF 4 BED DETACHED VILLA FOR SALE. A lovely traditional style 4 bed, 4.5 bath villa on a 1700m2 plot in a prime front line golf location in El Paraiso Alto (Benahavis). The villa oozes Andalucian charm with ample living space internally and externally, with many great features, including a spacious lounge with open fireplace, separate dining room, a large heated private pool, large garden, garage and numerous terraces on which to enjoy the Spanish sunshine. Although the property is constructed in the traditional Andalucian style, many aspects of the interior have been upgraded, including brand new floors, kitchen, bathrooms and hot/cold aircon throughout. The property has an south east orientation, but the garden is large enough to be able to enjoy the sunshine at pretty much any time of the day. The lower tier of the garden is very private and overlooks the golf course. In addition to the lounge, dining room and kitchen, the villa has 3 bedrooms on the ground floor, all of which have en-suite bathrooms and 2 of which have direct access to the pool area. There is also a large master bedroom with dressing area and en-suite bathroom with a bath and separate walk-in shower on the upper floor. The master bedroom boasts its own spacious private terrace, with ample space for sun loungers and a dining table and chairs, from which the views of the golf course and La Concha mountain are even more spectacular. The elevated position of the villa overlooking El Paraiso golf course affords lovely open