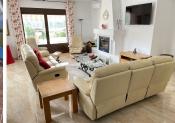

R4673641

**Paraiso** 

REF# R4673641 1.850.000 €

| BEDS | BATHS | BUILT  | PLOT    | TERRACE |
|------|-------|--------|---------|---------|
| 4    | 4     | 267 m² | 1708 m² | 42 m²   |

EL PARAISO ALTO (BENAHAVIS) - EL PARAISO FRONT LINE GOLF 4 BED DETACHED VILLA FOR SALE. A lovely traditional style 4 bed, 4.5 bath villa on a 1700m2 plot in a prime front line golf location in El Paraiso Alto (Benahavis). The villa oozes Andalucian charm with ample living space internally and externally, with many great features, including a spacious lounge with open fireplace, separate dining room, a large heated private pool, large garden, garage and numerous terraces on which to enjoy the Spanish sunshine. Although the property is constructed in the traditional Andalucian style, many aspects of the interior have been upgraded, including brand new floors, kitchen, bathrooms and hot/cold aircon throughout. The property has an south east orientation, but the garden is large enough to be able to enjoy the sunshine at pretty much any time of the day. The lower tier of the garden is very private and overlooks the golf course. In addition to the lounge, dining room and kitchen, the villa has 3 bedrooms on the ground floor, all of which have en-suite bathrooms and 2 of which have direct access to the pool area. There is also a large master bedroom with dressing area and en-suite bathroom with a bath and separate walk-in shower on the upper floor. The master bedroom boasts its own spacious private terrace, with ample space for sun loungers and a dining table and chairs, from which the views of the golf course and La Concha mountain are even more spectacular. The elevated position of the villa overlooking El Paraiso golf course affords lovely open