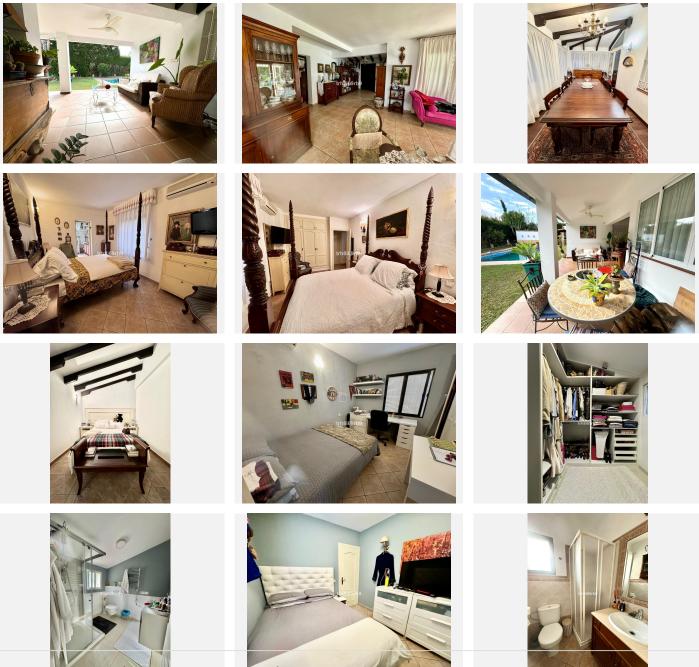

Indulge in the charm of rustic Andalusian living with this exceptional detached villa, a harmonious blend of traditional elegance and modern comfort. Tucked away in a serene beachside neighbourhood, this property exudes timeless allure and offers a haven of tranquillity. As you enter you are greeted by the front door porch, surrounded by terrace and greenery, with an olive tree as the center of the stage as you walk in. Through themain entrance, the hall welcomes you into an ample living room which is the heart of the villa, featuring an enclosed wood-burning fireplace. The dining room sets the stage for memorable gatherings and intimate meals, adorned with traditional wooden beams and with plenty of natural light. Adjacent is the generous kitchen, boasting rustic touches and modern amenities and ample space for a table that can comfortably accommodate up to 8 people. The private garage is ample for two cars while also serving as a pantry and storage with wall shelving. This villa is distributed with four bedrooms - 3 boast en-suite bathrooms, offering privacy and comfort, while a versatile storage room near the kitchen provides potential for additional living space. Step outside onto the south-facing porch and immerse yourself in the tranquility of the ample garden. The private sparkling pool, invites you to unwind and indulge in leisurely afternoons under the warm Mediterranean sun. Next to the pool you will find a covered barbecue area, an ample shelter that can accommodate an exterior terrace table and some seating area perfect for enjoying with +34 951 123 083 | +44 (0)330 179 8687 | info@idiliqestates.com Local 28, Edificio D, Centro de Negocios Puerta

# IDILIQ ESTATES

family and friends. Meanwhile, the back garden offers a serene retreat with two fruit trees, adding to the natural beauty of the exterior of the villa. Detached Villa, Atalaya, Costa del Sol. 4 Bedrooms, 3 Bathrooms, Built 260 m<sup>2</sup>, Terrace 30 m<sup>2</sup>, Garden/Plot 833 m<sup>2</sup>. Setting : Beachside, Close To Golf, Close To Shops, Close To Sea. Orientation : South. Condition : Good. Pool : Private. Climate Control : Air Conditioning, Fireplace. Views : Garden. Features : Fitted Wardrobes, Near Transport, Private Terrace, Storage Room, Ensuite Bathroom, Access for people with reduced mobility, Barbeque. Furniture : Not Furnished. Kitchen : Fully Fitted. Garden : Private. Security : Gated Complex. Parking : Garage, More Than One. Utilities : Electricity, Drinkable Water. Category : Resale.