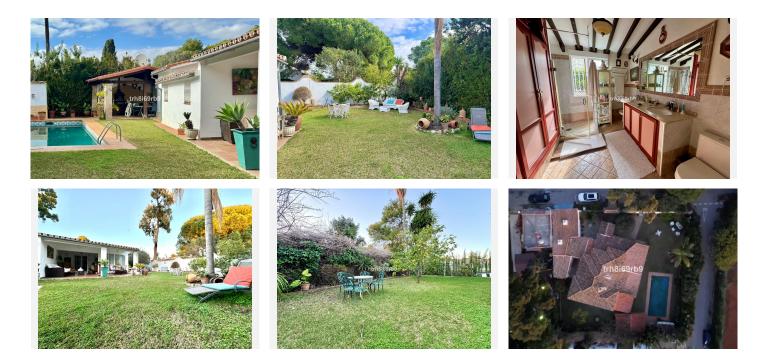

Indulge in the charm of rustic Andalusian living with this exceptional detached villa, a harmonious blend of traditional elegance and modern comfort. Tucked away in a serene beachside neighbourhood, this property exudes timeless allure and offers a haven of tranquillity. As you enter you are greeted by the front door porch, surrounded by terrace and greenery, with an olive tree as the center of the stage as you walk in. Through themain entrance, the hall welcomes you into an ample living room which is the heart of the villa, featuring an enclosed wood-burning fireplace. The dining room sets the stage for memorable gatherings and intimate meals, adorned with traditional wooden beams and with plenty of natural light. Adjacent is the generous kitchen, boasting rustic touches and modern amenities and ample space for a table that can comfortably accommodate up to 8 people. The private garage is ample for two cars while also serving as a pantry and storage with wall shelving. This villa is distributed with four bedrooms - 3 boast en-suite bathrooms, offering privacy and comfort, while a versatile storage room near the kitchen provides potential for additional living space. Step outside onto the south-facing porch and immerse yourself in the tranquility of the ample garden. The private sparkling pool, invites you to unwind and indulge in leisurely afternoons under the warm Mediterranean sun. Next to the pool you will find a covered barbecue area, an ample shelter that can accommodate an exterior terrace table and some seating area perfect for enjoying with +34 951 123 083 | +44 (0)330 179 8687 | info@idiliqestates.com Local 28, Edificio D, Centro de Negocios Puerta

# IDILIQ ESTATES

family and friends. Meanwhile, the back garden offers a serene retreat with two fruit trees, adding to the natural beauty of the exterior of the villa. Detached Villa, Atalaya, Costa del Sol. 4 Bedrooms, 3 Bathrooms, Built 260 m<sup>2</sup>, Terrace 30 m<sup>2</sup>, Garden/Plot 833 m<sup>2</sup>. Setting : Beachside, Close To Golf, Close To Shops, Close To Sea. Orientation : South. Condition : Good. Pool : Private. Climate Control : Air Conditioning, Fireplace. Views : Garden. Features : Fitted Wardrobes, Near Transport, Private Terrace, Storage Room, Ensuite Bathroom, Access for people with reduced mobility, Barbeque. Furniture : Not Furnished. Kitchen : Fully Fitted. Garden : Private. Security : Gated Complex. Parking : Garage, More Than One. Utilities : Electricity, Drinkable Water. Category : Resale.