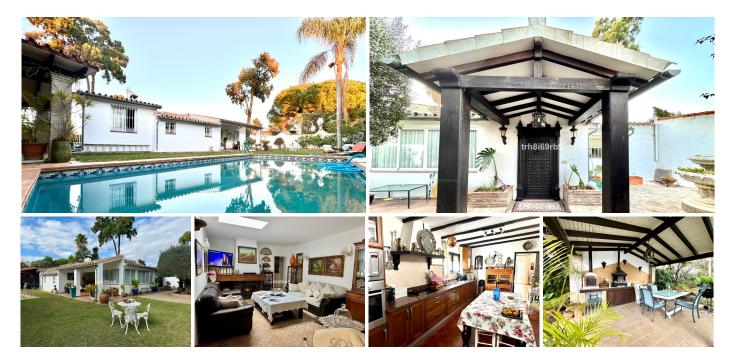

Indulge in the charm of rustic Andalusian living with this exceptional detached villa, a harmonious blend of traditional elegance and modern comfort. Tucked away in a serene beachside neighbourhood, this property exudes timeless allure and offers a haven of tranquillity. As you enter you are greeted by the front door porch, surrounded by terrace and greenery, with an olive tree as the center of the stage as you walk in. Through themain entrance, the hall welcomes you into an ample living room which is the heart of the villa, featuring an enclosed wood-burning fireplace. The dining room sets the stage for memorable gatherings and intimate meals, adorned with traditional wooden beams and with plenty of natural light. Adjacent is the generous kitchen, boasting rustic touches and modern amenities and ample space for a table that can comfortably accommodate up to 8 people. The private garage is ample for two cars while also serving as a pantry and storage with wall shelving. This villa is distributed with four bedrooms - 3 boast en-suite bathrooms, offering privacy and comfort, while a versatile storage room near the kitchen provides potential for additional living space. Step outside onto the south-facing porch and immerse yourself in the tranquility of the ample garden. The private sparkling pool, invites you to unwind and indulge in leisurely afternoons under the warm Mediterranean sun. Next to the pool you will find a covered barbecue area, an ample shelter that can accommodate an exterior terrace table and some seating area perfect for enjoying with +34 951 123 083 | +44 (0)330 179 8687 | info@idiliqestates.com Local 28, Edificio D, Centro de Negocios Puerta

# IDILIQ ESTATES

family and friends. Meanwhile, the back garden offers a serene retreat with two fruit trees, adding to the natural beauty of the exterior of the villa. Detached Villa, Atalaya, Costa del Sol. 4 Bedrooms, 3 Bathrooms, Built 260 m<sup>2</sup>, Terrace 30 m<sup>2</sup>, Garden/Plot 833 m<sup>2</sup>. Setting : Beachside, Close To Golf, Close To Shops, Close To Sea. Orientation : South. Condition : Good. Pool : Private. Climate Control : Air Conditioning, Fireplace. Views : Garden. Features : Fitted Wardrobes, Near Transport, Private Terrace, Storage Room, Ensuite Bathroom, Access for people with reduced mobility, Barbeque. Furniture : Not Furnished. Kitchen : Fully Fitted. Garden : Private. Security : Gated Complex. Parking : Garage, More Than One. Utilities : Electricity, Drinkable Water. Category : Resale.