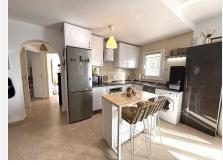

## R4892755

Benalmadena Costa

REF# R4892755 349.000 €

| BEDS | BATHS | BUILT | TERRACE |
|------|-------|-------|---------|
| 2    | 2     | 88 m² | 20 m²   |

This modern apartment offers you an exclusive and sophisticated lifestyle. Enjoy the best sea views from your private terrace and cool off in the communal pool. The open kitchen and spacious living room create a perfect space to relax and socialize. A home designed to enjoy life to the fullest! Features: 2 Bedrooms 2 Bathrooms 1 Balcony Modern and elegant design Fully equipped open kitchen Private terrace with sea views Communal pool and gardens Excellent location close to shops and restaurants. Please be advised that our agency fees are already included in the sale price, so you do not have to pay any type of management or real estate advice fee. And that in compliance with the Decree of the Junta de Andalucía 218-2005 of October 11, it is reported that the notary, registry, ITP and other expenses inherent to the sale are not included in the price. The information provided is indicative, is not binding and has no contractual value. The offer is subject to errors, changes in price, availability and/or withdrawal from the market without prior notice. This information may have been modified but not yet incorporated. We suggest you contact the company to obtain the latest information and/or confirm the information provided here. We are experienced and honest. Professionals in Benalmádena.