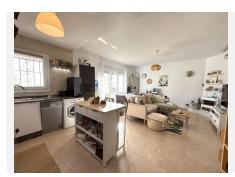

## R4892755

Benalmadena Costa

REF# R4892755 349.000 €

| BEDS | BATHS | BUILT | TERRACE |
|------|-------|-------|---------|
| 2    | 2     | 88 m² | 20 m²   |

This modern apartment offers you an exclusive and sophisticated lifestyle. Enjoy the best sea views from your private terrace and cool off in the communal pool. The open kitchen and spacious living room create a perfect space to relax and socialize. A home designed to enjoy life to the fullest! Features: 2 Bedrooms 2 Bathrooms 1 Balcony Modern and elegant design Fully equipped open kitchen Private terrace with sea views Communal pool and gardens Excellent location close to shops and restaurants. Please be advised that our agency fees are already included in the sale price, so you do not have to pay any type of management or real estate advice fee. And that in compliance with the Decree of the Junta de Andalucía 218-2005 of October 11, it is reported that the notary, registry, ITP and other expenses inherent to the sale are not included in the price. The information provided is indicative, is not binding and has no contractual value. The offer is subject to errors, changes in price, availability and/or withdrawal from the market without prior notice. This information may have been modified but not yet incorporated. We suggest you contact the company to obtain the latest information and/or confirm the information provided here. We are experienced and honest. Professionals in Benalmádena.