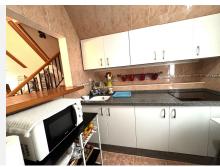

R4846144

Torremolinos

REF# R4846144 228.000 €

| BEDS | BATHS | BUILT | TERRACE |
|------|-------|-------|---------|
| 2    | 1     | 72 m² | 5 m²    |

In the nerve centre of the Costa del Sol, there is this unique home due to its peculiarity. Although it is just a few steps from the centre of Torremolinos, this property enjoys all the tranquillity, surrounded by trees and peace. Upon entering we find an independent kitchen open through a window to the living room. A small hallway leads us to the living room and next to it a small terrace where we can enjoy the warmth of the wonderful weather that we always have in our area. On the upper floor there are two bedrooms with built-in wardrobes, a small storage room-pantry for relaxation and another terrace to see the stars from the room. The urbanization has a recently restored swimming pool, green areas and a parking area. This home is ideal for living close to all services. We inform you that our agency fees are already included in the sale price, so you do not have to pay any type of management or real estate advice fee. And that in compliance with the Decree of the Junta de Andalucía 218-2005 of October 11, it is reported that the notary, registry, ITP and other expenses inherent to the sale are not included in the price. The information provided is indicative, is not binding and has no contractual value. The offer is subject to errors, price changes, availability and/or withdrawal from the market without prior notice. This information may have been modified but has not yet been incorporated. We suggest you contact the company to obtain the latest information and/or confirm the information provided here. We are experienced and honest. Professionals in