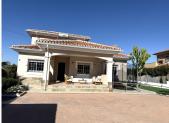

Magnificent independent property in the sought-after area of ??Pinos de Alhaurín de la Torre. This fully renovated property with all the comforts consists of four large exterior bedrooms, with laminated flooring and double glazed windows. Two full bathrooms complement the property and a separate living room that is also completely exterior, so the whole house enjoys wonderful natural light. The independent kitchen, furnished and equipped, has access to the outside where a plot with artificial grass and fruit trees will delight whoever lives there. The swimming pool, a garage with an automatic door for five cars and an exterior laundry room could not be missing. The property has a water softener, solar panels, a 2000L cistern, a pressure group for drinking water, mosquito nets on all windows, a vegetable garden and a video intercom. We inform you that our agency fees are already included in the sale price, so you do not have to pay any type of expense for management or real estate advice. In compliance with the Decree of the Junta de Andalucía 218/2005 of October 11, it is reported that the notary, registry, ITP and other expenses inherent to the sale are not included in the price. The information provided is indicative, is not binding and has no contractual value. The offer is subject to errors, price changes, availability and/or withdrawal from the market without prior notice. This information may have undergone modifications that have not yet been incorporated. We suggest you contact the company to obtain the latest data and/or confirm those shown here. We have experience and