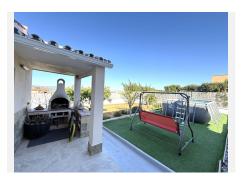

Magnificent independent property in the sought-after area of ??Pinos de Alhaurín de la Torre. This fully renovated property with all the comforts consists of four large exterior bedrooms, with laminated flooring and double glazed windows. Two full bathrooms complement the property and a separate living room that is also completely exterior, so the whole house enjoys wonderful natural light. The independent kitchen, furnished and equipped, has access to the outside where a plot with artificial grass and fruit trees will delight whoever lives there. The swimming pool, a garage with an automatic door for five cars and an exterior laundry room could not be missing. The property has a water softener, solar panels, a 2000L cistern, a pressure group for drinking water, mosquito nets on all windows, a vegetable garden and a video intercom. We inform you that our agency fees are already included in the sale price, so you do not have to pay any type of expense for management or real estate advice. In compliance with the Decree of the Junta de Andalucía 218/2005 of October 11, it is reported that the notary, registry, ITP and other expenses inherent to the sale are not included in the price. The information provided is indicative, is not binding and has no contractual value. The offer is subject to errors, price changes, availability and/or withdrawal from the market without prior notice. This information may have undergone modifications that have not yet been incorporated. We suggest you contact the company to obtain the latest data and/or confirm those shown here. We have experience and