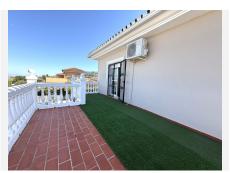

Magnificent independent property in the sought-after area of ??Pinos de Alhaurín de la Torre. This fully renovated property with all the comforts consists of four large exterior bedrooms, with laminated flooring and double glazed windows. Two full bathrooms complement the property and a separate living room that is also completely exterior, so the whole house enjoys wonderful natural light. The independent kitchen, furnished and equipped, has access to the outside where a plot with artificial grass and fruit trees will delight whoever lives there. The swimming pool, a garage with an automatic door for five cars and an exterior laundry room could not be missing. The property has a water softener, solar panels, a 2000L cistern, a pressure group for drinking water, mosquito nets on all windows, a vegetable garden and a video intercom. We inform you that our agency fees are already included in the sale price, so you do not have to pay any type of expense for management or real estate advice. In compliance with the Decree of the Junta de Andalucía 218/2005 of October 11, it is reported that the notary, registry, ITP and other expenses inherent to the sale are not included in the price. The information provided is indicative, is not binding and has no contractual value. The offer is subject to errors, price changes, availability and/or withdrawal from the market without prior notice. This information may have undergone modifications that have not yet been incorporated. We suggest you contact the company to obtain the latest data and/or confirm those shown here. We have experience and