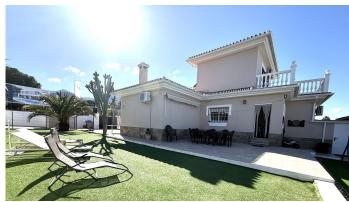

## R4954105

• Alhaurín de la Torre

REF# R4954105 679.000 €

| BEDS | BATHS | BUILT  | PLOT                | TERRACE |
|------|-------|--------|---------------------|---------|
| 4    | 2     | 210 m² | 1000 m <sup>2</sup> | 32 m²   |

Magnificent independent property in the sought-after area of ??Pinos de Alhaurín de la Torre. This fully renovated property with all the comforts consists of four large exterior bedrooms, with laminated flooring and double glazed windows. Two full bathrooms complement the property and a separate living room that is also completely exterior, so the whole house enjoys wonderful natural light. The independent kitchen, furnished and equipped, has access to the outside where a plot with artificial grass and fruit trees will delight whoever lives there. The swimming pool, a garage with an automatic door for five cars and an exterior laundry room could not be missing. The property has a water softener, solar panels, a 2000L cistern, a pressure group for drinking water, mosquito nets on all windows, a vegetable garden and a video intercom. We inform you that our agency fees are already included in the sale price, so you do not have to pay any type of expense for management or real estate advice. In compliance with the Decree of the Junta de Andalucía 218/2005 of October 11, it is reported that the notary, registry, ITP and other expenses inherent to the sale are not included in the price. The information provided is indicative, is not binding and has no contractual value. The offer is subject to errors, price changes, availability and/or withdrawal from the market without prior notice. This information may have undergone modifications that have not yet been incorporated. We suggest you contact the company to obtain the latest data and/or confirm those shown here. We have experience and