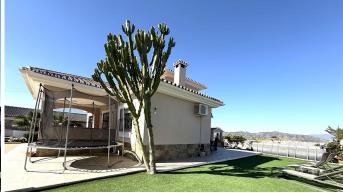

Magnificent independent property in the sought-after area of ??Pinos de Alhaurín de la Torre. This fully renovated property with all the comforts consists of four large exterior bedrooms, with laminated flooring and double glazed windows. Two full bathrooms complement the property and a separate living room that is also completely exterior, so the whole house enjoys wonderful natural light. The independent kitchen, furnished and equipped, has access to the outside where a plot with artificial grass and fruit trees will delight whoever lives there. The swimming pool, a garage with an automatic door for five cars and an exterior laundry room could not be missing. The property has a water softener, solar panels, a 2000L cistern, a pressure group for drinking water, mosquito nets on all windows, a vegetable garden and a video intercom. We inform you that our agency fees are already included in the sale price, so you do not have to pay any type of expense for management or real estate advice. In compliance with the Decree of the Junta de Andalucía 218/2005 of October 11, it is reported that the notary, registry, ITP and other expenses inherent to the sale are not included in the price. The information provided is indicative, is not binding and has no contractual value. The offer is subject to errors, price changes, availability and/or withdrawal from the market without prior notice. This information may have undergone modifications that have not yet been incorporated. We suggest you contact the company to obtain the latest data and/or confirm those shown here. We have experience and