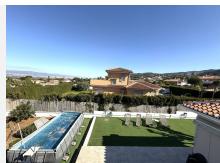

Magnificent independent property in the sought-after area of ??Pinos de Alhaurín de la Torre. This fully renovated property with all the comforts consists of four large exterior bedrooms, with laminated flooring and double glazed windows. Two full bathrooms complement the property and a separate living room that is also completely exterior, so the whole house enjoys wonderful natural light. The independent kitchen, furnished and equipped, has access to the outside where a plot with artificial grass and fruit trees will delight whoever lives there. The swimming pool, a garage with an automatic door for five cars and an exterior laundry room could not be missing. The property has a water softener, solar panels, a 2000L cistern, a pressure group for drinking water, mosquito nets on all windows, a vegetable garden and a video intercom. We inform you that our agency fees are already included in the sale price, so you do not have to pay any type of expense for management or real estate advice. In compliance with the Decree of the Junta de Andalucía 218/2005 of October 11, it is reported that the notary, registry, ITP and other expenses inherent to the sale are not included in the price. The information provided is indicative, is not binding and has no contractual value. The offer is subject to errors, price changes, availability and/or withdrawal from the market without prior notice. This information may have undergone modifications that have not yet been incorporated. We suggest you contact the company to obtain the latest data and/or confirm those shown here. We have experience and