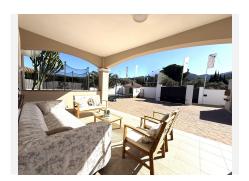

Magnificent independent property in the sought-after area of ??Pinos de Alhaurín de la Torre. This fully renovated property with all the comforts consists of four large exterior bedrooms, with laminated flooring and double glazed windows. Two full bathrooms complement the property and a separate living room that is also completely exterior, so the whole house enjoys wonderful natural light. The independent kitchen, furnished and equipped, has access to the outside where a plot with artificial grass and fruit trees will delight whoever lives there. The swimming pool, a garage with an automatic door for five cars and an exterior laundry room could not be missing. The property has a water softener, solar panels, a 2000L cistern, a pressure group for drinking water, mosquito nets on all windows, a vegetable garden and a video intercom. We inform you that our agency fees are already included in the sale price, so you do not have to pay any type of expense for management or real estate advice. In compliance with the Decree of the Junta de Andalucía 218/2005 of October 11, it is reported that the notary, registry, ITP and other expenses inherent to the sale are not included in the price. The information provided is indicative, is not binding and has no contractual value. The offer is subject to errors, price changes, availability and/or withdrawal from the market without prior notice. This information may have undergone modifications that have not yet been incorporated. We suggest you contact the company to obtain the latest data and/or confirm those shown here. We have experience and