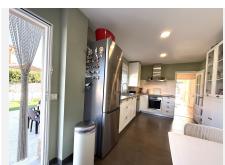

Magnificent independent property in the sought-after area of ??Pinos de Alhaurín de la Torre. This fully renovated property with all the comforts consists of four large exterior bedrooms, with laminated flooring and double glazed windows. Two full bathrooms complement the property and a separate living room that is also completely exterior, so the whole house enjoys wonderful natural light. The independent kitchen, furnished and equipped, has access to the outside where a plot with artificial grass and fruit trees will delight whoever lives there. The swimming pool, a garage with an automatic door for five cars and an exterior laundry room could not be missing. The property has a water softener, solar panels, a 2000L cistern, a pressure group for drinking water, mosquito nets on all windows, a vegetable garden and a video intercom. We inform you that our agency fees are already included in the sale price, so you do not have to pay any type of expense for management or real estate advice. In compliance with the Decree of the Junta de Andalucía 218/2005 of October 11, it is reported that the notary, registry, ITP and other expenses inherent to the sale are not included in the price. The information provided is indicative, is not binding and has no contractual value. The offer is subject to errors, price changes, availability and/or withdrawal from the market without prior notice. This information may have undergone modifications that have not yet been incorporated. We suggest you contact the company to obtain the latest data and/or confirm those shown here. We have experience and