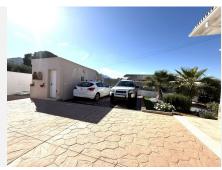

Magnificent independent property in the sought-after area of ??Pinos de Alhaurín de la Torre. This fully renovated property with all the comforts consists of four large exterior bedrooms, with laminated flooring and double glazed windows. Two full bathrooms complement the property and a separate living room that is also completely exterior, so the whole house enjoys wonderful natural light. The independent kitchen, furnished and equipped, has access to the outside where a plot with artificial grass and fruit trees will delight whoever lives there. The swimming pool, a garage with an automatic door for five cars and an exterior laundry room could not be missing. The property has a water softener, solar panels, a 2000L cistern, a pressure group for drinking water, mosquito nets on all windows, a vegetable garden and a video intercom. We inform you that our agency fees are already included in the sale price, so you do not have to pay any type of expense for management or real estate advice. In compliance with the Decree of the Junta de Andalucía 218/2005 of October 11, it is reported that the notary, registry, ITP and other expenses inherent to the sale are not included in the price. The information provided is indicative, is not binding and has no contractual value. The offer is subject to errors, price changes, availability and/or withdrawal from the market without prior notice. This information may have undergone modifications that have not yet been incorporated. We suggest you contact the company to obtain the latest data and/or confirm those shown here. We have experience and