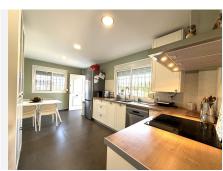

Magnificent independent property in the sought-after area of ??Pinos de Alhaurín de la Torre. This fully renovated property with all the comforts consists of four large exterior bedrooms, with laminated flooring and double glazed windows. Two full bathrooms complement the property and a separate living room that is also completely exterior, so the whole house enjoys wonderful natural light. The independent kitchen, furnished and equipped, has access to the outside where a plot with artificial grass and fruit trees will delight whoever lives there. The swimming pool, a garage with an automatic door for five cars and an exterior laundry room could not be missing. The property has a water softener, solar panels, a 2000L cistern, a pressure group for drinking water, mosquito nets on all windows, a vegetable garden and a video intercom. We inform you that our agency fees are already included in the sale price, so you do not have to pay any type of expense for management or real estate advice. In compliance with the Decree of the Junta de Andalucía 218/2005 of October 11, it is reported that the notary, registry, ITP and other expenses inherent to the sale are not included in the price. The information provided is indicative, is not binding and has no contractual value. The offer is subject to errors, price changes, availability and/or withdrawal from the market without prior notice. This information may have undergone modifications that have not yet been incorporated. We suggest you contact the company to obtain the latest data and/or confirm those shown here. We have experience and