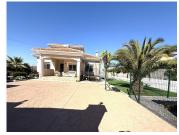

Magnificent independent property in the sought-after area of ??Pinos de Alhaurín de la Torre. This fully renovated property with all the comforts consists of four large exterior bedrooms, with laminated flooring and double glazed windows. Two full bathrooms complement the property and a separate living room that is also completely exterior, so the whole house enjoys wonderful natural light. The independent kitchen, furnished and equipped, has access to the outside where a plot with artificial grass and fruit trees will delight whoever lives there. The swimming pool, a garage with an automatic door for five cars and an exterior laundry room could not be missing. The property has a water softener, solar panels, a 2000L cistern, a pressure group for drinking water, mosquito nets on all windows, a vegetable garden and a video intercom. We inform you that our agency fees are already included in the sale price, so you do not have to pay any type of expense for management or real estate advice. In compliance with the Decree of the Junta de Andalucía 218/2005 of October 11, it is reported that the notary, registry, ITP and other expenses inherent to the sale are not included in the price. The information provided is indicative, is not binding and has no contractual value. The offer is subject to errors, price changes, availability and/or withdrawal from the market without prior notice. This information may have undergone modifications that have not yet been incorporated. We suggest you contact the company to obtain the latest data and/or confirm those shown here. We have experience and