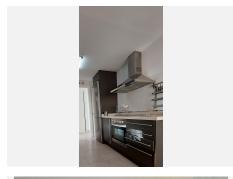

R4581466

Benalmadena

REF# R4581466 389.000 €

| BEDS | BATHS | BUILT              | TERRACE |
|------|-------|--------------------|---------|
| 2    | 2     | 200 m <sup>2</sup> | 39 m²   |

Great penthouse that stands out for its incredible panoramic views. It has an entrance hall, an independent and fully equipped kitchen, two bedrooms with built-in wardrobes and two bathrooms, one of them en suite. In addition, it has a very bright living-dining room that gives direct access to a 39m2 terrace, ideal for relaxing and enjoying the sun all year round. The penthouse also has a 60m2 solarium on the second floor, which offers various possibilities for use. All rooms are exterior, which guarantees natural light at all times. The property is located in a large private area, with large common areas for walking, two swimming pools and a children's area. In addition, the area is quiet and with quick access to all the necessary services. Two underground parking spaces and a storage room are included in the price. Do not miss this opportunity and contact us to arrange a visit and/or request more information. We inform you that the professional fees of our agency are already included in the sale price, so you do not have to pay any type of management or real estate advice expenses. In compliance with Decree of the Government of Andalusia 218/2005 of October 11, it is reported that notary fees, registration fees, ITP and other expenses inherent to the sale are not included in the price. The information provided is indicative, non-binding and has no contractual value. Said information may have undergone modifications that have not yet been incorporated. We suggest that you contact us to obtain the most recent information and/or confirm the information presented here.