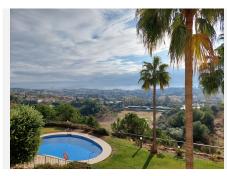

R4581466

Benalmadena

REF# R4581466 389.000 €

| BEDS | BATHS | BUILT              | TERRACE |
|------|-------|--------------------|---------|
| 2    | 2     | 200 m <sup>2</sup> | 39 m²   |

Great penthouse that stands out for its incredible panoramic views. It has an entrance hall, an independent and fully equipped kitchen, two bedrooms with built-in wardrobes and two bathrooms, one of them en suite. In addition, it has a very bright living-dining room that gives direct access to a 39m2 terrace, ideal for relaxing and enjoying the sun all year round. The penthouse also has a 60m2 solarium on the second floor, which offers various possibilities for use. All rooms are exterior, which guarantees natural light at all times. The property is located in a large private area, with large common areas for walking, two swimming pools and a children's area. In addition, the area is quiet and with quick access to all the necessary services. Two underground parking spaces and a storage room are included in the price. Do not miss this opportunity and contact us to arrange a visit and/or request more information. We inform you that the professional fees of our agency are already included in the sale price, so you do not have to pay any type of management or real estate advice expenses. In compliance with Decree of the Government of Andalusia 218/2005 of October 11, it is reported that notary fees, registration fees, ITP and other expenses inherent to the sale are not included in the price. The information provided is indicative, non-binding and has no contractual value. Said information may have undergone modifications that have not yet been incorporated. We suggest that you contact us to obtain the most recent information and/or confirm the information presented here.