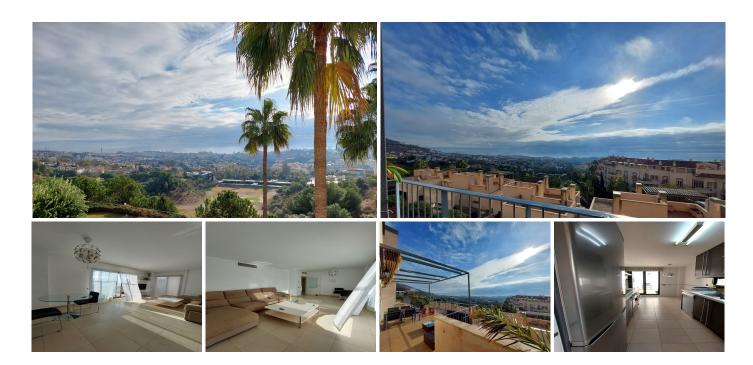

R4581466

Benalmadena

REF# R4581466 389.000 €

| BEDS | BATHS | BUILT              | TERRACE |
|------|-------|--------------------|---------|
| 2    | 2     | 200 m <sup>2</sup> | 39 m²   |

Great penthouse that stands out for its incredible panoramic views. It has an entrance hall, an independent and fully equipped kitchen, two bedrooms with built-in wardrobes and two bathrooms, one of them en suite. In addition, it has a very bright living-dining room that gives direct access to a 39m2 terrace, ideal for relaxing and enjoying the sun all year round. The penthouse also has a 60m2 solarium on the second floor, which offers various possibilities for use. All rooms are exterior, which guarantees natural light at all times. The property is located in a large private area, with large common areas for walking, two swimming pools and a children's area. In addition, the area is quiet and with quick access to all the necessary services. Two underground parking spaces and a storage room are included in the price. Do not miss this opportunity and contact us to arrange a visit and/or request more information. We inform you that the professional fees of our agency are already included in the sale price, so you do not have to pay any type of management or real estate advice expenses. In compliance with Decree of the Government of Andalusia 218/2005 of October 11, it is reported that notary fees, registration fees, ITP and other expenses inherent to the sale are not included in the price. The information provided is indicative, non-binding and has no contractual value. Said information may have undergone modifications that have not yet been incorporated. We suggest that you contact us to obtain the most recent information and/or confirm the information presented here.