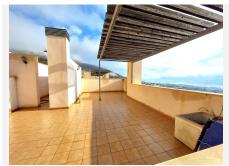

R4581466

Benalmadena

REF# R4581466 389.000 €

| BEDS | BATHS | BUILT              | TERRACE |
|------|-------|--------------------|---------|
| 2    | 2     | 200 m <sup>2</sup> | 39 m²   |

Great penthouse that stands out for its incredible panoramic views. It has an entrance hall, an independent and fully equipped kitchen, two bedrooms with built-in wardrobes and two bathrooms, one of them en suite. In addition, it has a very bright living-dining room that gives direct access to a 39m2 terrace, ideal for relaxing and enjoying the sun all year round. The penthouse also has a 60m2 solarium on the second floor, which offers various possibilities for use. All rooms are exterior, which guarantees natural light at all times. The property is located in a large private area, with large common areas for walking, two swimming pools and a children's area. In addition, the area is quiet and with quick access to all the necessary services. Two underground parking spaces and a storage room are included in the price. Do not miss this opportunity and contact us to arrange a visit and/or request more information. We inform you that the professional fees of our agency are already included in the sale price, so you do not have to pay any type of management or real estate advice expenses. In compliance with Decree of the Government of Andalusia 218/2005 of October 11, it is reported that notary fees, registration fees, ITP and other expenses inherent to the sale are not included in the price. The information provided is indicative, non-binding and has no contractual value. Said information may have undergone modifications that have not yet been incorporated. We suggest that you contact us to obtain the most recent information and/or confirm the information presented here.