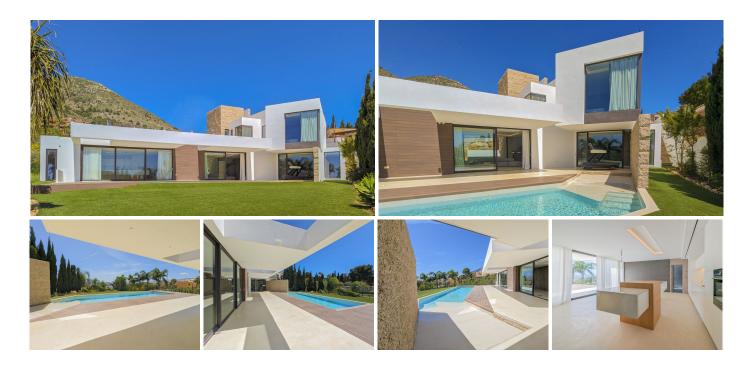

## R4704514

Benalmadena Costa

REF# R4704514 2.100.000 €

| BEDS | BATHS | BUILT  | PLOT   | TERRACE |
|------|-------|--------|--------|---------|
| 3    | 3     | 374 m² | 804 m² | 150 m²  |

Wonderful brand new luxury villa, in one of the most sought-after areas of Benalmádena, in the heart of the Costa del Sol. This incredible property has an eight hundred meter garden, with an infinity pool where you can enjoy the warmth and sun of summer. On the first floor we will be greeted by the enormous living room with a fireplace and a door with access to a 150-meter terrace. The master bedroom has its own bathroom en suite and an unparalleled large dressing room. Upon going up to the second floor we will We will find two bedrooms and a bathroom. In the basement we can get in shape with the gym. Without leaving us the garage for two cars included in the property. This home will not leave us immune to its beauty, the luminosity and the energy of a job. well done. The panoramic views will lead us to the majesty of the sea and the mountains. We inform you that our agency fees are already included in the sale price, so you do not have to pay any type of expense for management or real estate advice. And that in compliance with the Decree of the Junta de Andalucía 218-2005 of October 11, it is reported that the notary, registration, ITP and other expenses inherent to the sale are not included in the price. The information provided is indicative, it is not of any nature. binding and has no contractual value. The offer is subject to errors, price changes, availability and/or withdrawal from the market without prior notice. Said information may have undergone modifications that have not yet been incorporated. We suggest you contact the company to obtain the latest