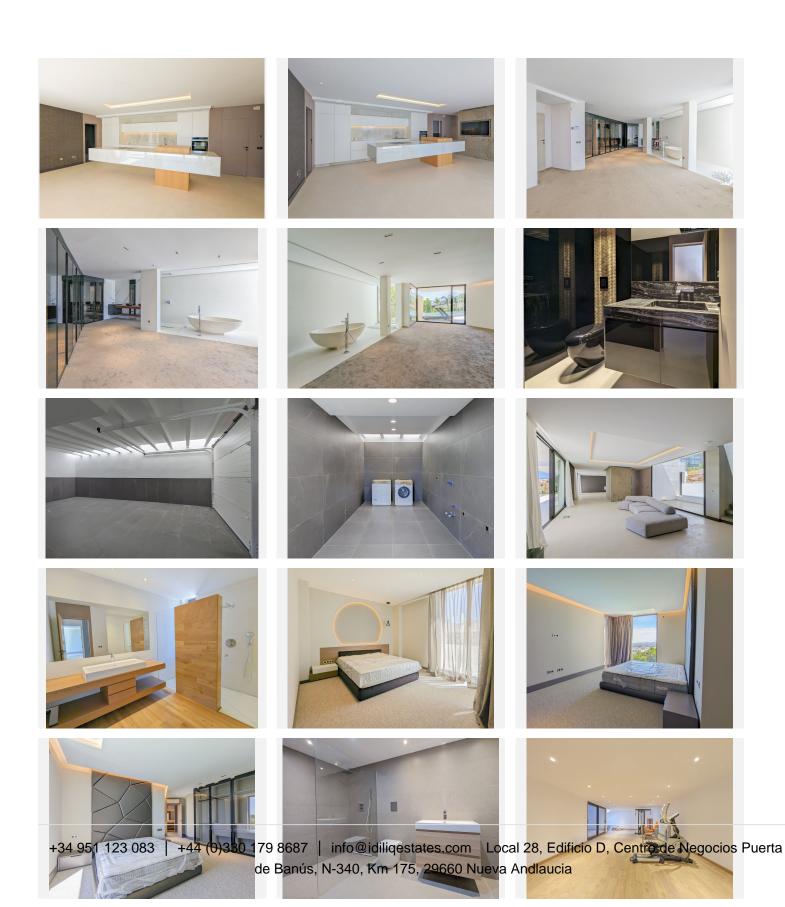

## R4704514

Benalmadena Costa

REF# R4704514 2.100.000 €

| BEDS | BATHS | BUILT  | PLOT   | TERRACE |
|------|-------|--------|--------|---------|
| 3    | 3     | 374 m² | 804 m² | 150 m²  |

Wonderful brand new luxury villa, in one of the most sought-after areas of Benalmádena, in the heart of the Costa del Sol. This incredible property has an eight hundred meter garden, with an infinity pool where you can enjoy the warmth and sun of summer. On the first floor we will be greeted by the enormous living room with a fireplace and a door with access to a 150-meter terrace. The master bedroom has its own bathroom en suite and an unparalleled large dressing room. Upon going up to the second floor we will We will find two bedrooms and a bathroom. In the basement we can get in shape with the gym. Without leaving us the garage for two cars included in the property. This home will not leave us immune to its beauty, the luminosity and the energy of a job. well done. The panoramic views will lead us to the majesty of the sea and the mountains. We inform you that our agency fees are already included in the sale price, so you do not have to pay any type of expense for management or real estate advice. And that in compliance with the Decree of the Junta de Andalucía 218-2005 of October 11, it is reported that the notary, registration, ITP and other expenses inherent to the sale are not included in the price. The information provided is indicative, it is not of any nature. binding and has no contractual value. The offer is subject to errors, price changes, availability and/or withdrawal from the market without prior notice. Said information may have undergone modifications that have not yet been incorporated. We suggest you contact the company to obtain the latest