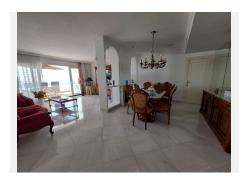

R4306834

Torremolinos

REF# R4306834 845.000 €

| BEDS | BATHS | BUILT  | TERRACE |
|------|-------|--------|---------|
| 3    | 2     | 183 m² | 25 m²   |

CORNER SEA VIEW FRONT LINE FLAT FOR SALE with guaranteed sea views in one of the most emblematic buildings in Torremolinos. It has a privileged location 100 metres from the Carihuela Beach-Bajondillo and 5 minutes walk from the centre of Torremolinos, it is worth noting that from the promenade of the Carihuela we reach the Benalmádena promenade walking. The flat is distributed in entrance hall, independent kitchen, a large living room with front terrace, with views to the sea and swimming pool, 3 bedrooms, all with access to independent terraces, and two complete bathrooms. It has two parking spaces and storage room included. In the urbanization you can appreciate a large swimming pool surrounded by gardens and palm trees, a luxury for the eyes, with small ornamental lakes with fish, building at the same time an oasis in the middle of its common areas. This property combines luxury and comfort with privileged sea views, and the quality of life that Torremolinos offers, lively and fun all year round. It has a wide range of hotels and is only 12 minutes from Malaga Airport. We inform you that the professional fees of our agency are already included in the sale price, so you do not have to pay any kind of management fees or real estate advice. In compliance with the Decree of the Junta de Andalucía 218/2005 of 11 October, we inform you that notary fees, ITP registration fees and other expenses inherent to the sale are not included in the price. The information provided is indicative, non-binding and has no contractual value. This information may have