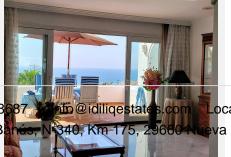

R4306834

Torremolinos

REF# R4306834 845.000 €

| BEDS | BATHS | BUILT  | TERRACE |
|------|-------|--------|---------|
| 3    | 2     | 183 m² | 25 m²   |

CORNER SEA VIEW FRONT LINE FLAT FOR SALE with guaranteed sea views in one of the most emblematic buildings in Torremolinos. It has a privileged location 100 metres from the Carihuela Beach-Bajondillo and 5 minutes walk from the centre of Torremolinos, it is worth noting that from the promenade of the Carihuela we reach the Benalmádena promenade walking. The flat is distributed in entrance hall, independent kitchen, a large living room with front terrace, with views to the sea and swimming pool, 3 bedrooms, all with access to independent terraces, and two complete bathrooms. It has two parking spaces and storage room included. In the urbanization you can appreciate a large swimming pool surrounded by gardens and palm trees, a luxury for the eyes, with small ornamental lakes with fish, building at the same time an oasis in the middle of its common areas. This property combines luxury and comfort with privileged sea views, and the quality of life that Torremolinos offers, lively and fun all year round. It has a wide range of hotels and is only 12 minutes from Malaga Airport. We inform you that the professional fees of our agency are already included in the sale price, so you do not have to pay any kind of management fees or real estate advice. In compliance with the Decree of the Junta de Andalucía 218/2005 of 11 October, we inform you that notary fees, ITP registration fees and other expenses inherent to the sale are not included in the price. The information provided is indicative, non-binding and has no contractual value. This information may have