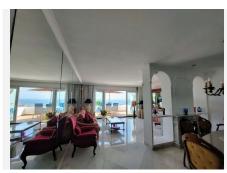

R4306834

Torremolinos

REF# R4306834 845.000 €

| BEDS | BATHS | BUILT  | TERRACE |
|------|-------|--------|---------|
| 3    | 2     | 183 m² | 25 m²   |

CORNER SEA VIEW FRONT LINE FLAT FOR SALE with guaranteed sea views in one of the most emblematic buildings in Torremolinos. It has a privileged location 100 metres from the Carihuela Beach-Bajondillo and 5 minutes walk from the centre of Torremolinos, it is worth noting that from the promenade of the Carihuela we reach the Benalmádena promenade walking. The flat is distributed in entrance hall, independent kitchen, a large living room with front terrace, with views to the sea and swimming pool, 3 bedrooms, all with access to independent terraces, and two complete bathrooms. It has two parking spaces and storage room included. In the urbanization you can appreciate a large swimming pool surrounded by gardens and palm trees, a luxury for the eyes, with small ornamental lakes with fish, building at the same time an oasis in the middle of its common areas. This property combines luxury and comfort with privileged sea views, and the quality of life that Torremolinos offers, lively and fun all year round. It has a wide range of hotels and is only 12 minutes from Malaga Airport. We inform you that the professional fees of our agency are already included in the sale price, so you do not have to pay any kind of management fees or real estate advice. In compliance with the Decree of the Junta de Andalucía 218/2005 of 11 October, we inform you that notary fees, ITP registration fees and other expenses inherent to the sale are not included in the price. The information provided is indicative, non-binding and has no contractual value. This information may have