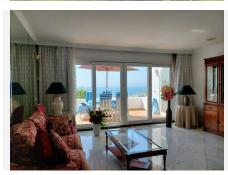

R4306834

Torremolinos

REF# R4306834 845.000 €

| BEDS | BATHS | BUILT  | TERRACE |
|------|-------|--------|---------|
| 3    | 2     | 183 m² | 25 m²   |

CORNER SEA VIEW FRONT LINE FLAT FOR SALE with guaranteed sea views in one of the most emblematic buildings in Torremolinos. It has a privileged location 100 metres from the Carihuela Beach-Bajondillo and 5 minutes walk from the centre of Torremolinos, it is worth noting that from the promenade of the Carihuela we reach the Benalmádena promenade walking. The flat is distributed in entrance hall, independent kitchen, a large living room with front terrace, with views to the sea and swimming pool, 3 bedrooms, all with access to independent terraces, and two complete bathrooms. It has two parking spaces and storage room included. In the urbanization you can appreciate a large swimming pool surrounded by gardens and palm trees, a luxury for the eyes, with small ornamental lakes with fish, building at the same time an oasis in the middle of its common areas. This property combines luxury and comfort with privileged sea views, and the quality of life that Torremolinos offers, lively and fun all year round. It has a wide range of hotels and is only 12 minutes from Malaga Airport. We inform you that the professional fees of our agency are already included in the sale price, so you do not have to pay any kind of management fees or real estate advice. In compliance with the Decree of the Junta de Andalucía 218/2005 of 11 October, we inform you that notary fees, ITP registration fees and other expenses inherent to the sale are not included in the price. The information provided is indicative, non-binding and has no contractual value. This information may have