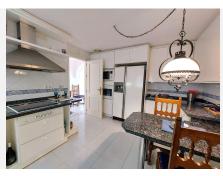

R4306834

Torremolinos

REF# R4306834 845.000 €

| BEDS | BATHS | BUILT  | TERRACE |
|------|-------|--------|---------|
| 3    | 2     | 183 m² | 25 m²   |

CORNER SEA VIEW FRONT LINE FLAT FOR SALE with guaranteed sea views in one of the most emblematic buildings in Torremolinos. It has a privileged location 100 metres from the Carihuela Beach-Bajondillo and 5 minutes walk from the centre of Torremolinos, it is worth noting that from the promenade of the Carihuela we reach the Benalmádena promenade walking. The flat is distributed in entrance hall, independent kitchen, a large living room with front terrace, with views to the sea and swimming pool, 3 bedrooms, all with access to independent terraces, and two complete bathrooms. It has two parking spaces and storage room included. In the urbanization you can appreciate a large swimming pool surrounded by gardens and palm trees, a luxury for the eyes, with small ornamental lakes with fish, building at the same time an oasis in the middle of its common areas. This property combines luxury and comfort with privileged sea views, and the quality of life that Torremolinos offers, lively and fun all year round. It has a wide range of hotels and is only 12 minutes from Malaga Airport. We inform you that the professional fees of our agency are already included in the sale price, so you do not have to pay any kind of management fees or real estate advice. In compliance with the Decree of the Junta de Andalucía 218/2005 of 11 October, we inform you that notary fees, ITP registration fees and other expenses inherent to the sale are not included in the price. The information provided is indicative, non-binding and has no contractual value. This information may have