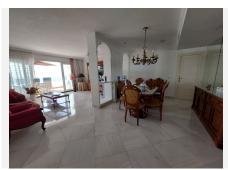

R4306834

Torremolinos

REF# R4306834 845.000 €

| BEDS | BATHS | BUILT  | TERRACE |
|------|-------|--------|---------|
| 3    | 2     | 183 m² | 25 m²   |

CORNER SEA VIEW FRONT LINE FLAT FOR SALE with guaranteed sea views in one of the most emblematic buildings in Torremolinos. It has a privileged location 100 metres from the Carihuela Beach-Bajondillo and 5 minutes walk from the centre of Torremolinos, it is worth noting that from the promenade of the Carihuela we reach the Benalmádena promenade walking. The flat is distributed in entrance hall, independent kitchen, a large living room with front terrace, with views to the sea and swimming pool, 3 bedrooms, all with access to independent terraces, and two complete bathrooms. It has two parking spaces and storage room included. In the urbanization you can appreciate a large swimming pool surrounded by gardens and palm trees, a luxury for the eyes, with small ornamental lakes with fish, building at the same time an oasis in the middle of its common areas. This property combines luxury and comfort with privileged sea views, and the quality of life that Torremolinos offers, lively and fun all year round. It has a wide range of hotels and is only 12 minutes from Malaga Airport. We inform you that the professional fees of our agency are already included in the sale price, so you do not have to pay any kind of management fees or real estate advice. In compliance with the Decree of the Junta de Andalucía 218/2005 of 11 October, we inform you that notary fees, ITP registration fees and other expenses inherent to the sale are not included in the price. The information provided is indicative, non-binding and has no contractual value. This information may have