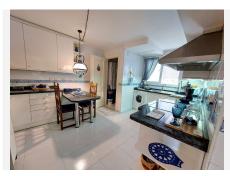

R4306834

Torremolinos

REF# R4306834 845.000 €

| BEDS | BATHS | BUILT  | TERRACE |
|------|-------|--------|---------|
| 3    | 2     | 183 m² | 25 m²   |

CORNER SEA VIEW FRONT LINE FLAT FOR SALE with guaranteed sea views in one of the most emblematic buildings in Torremolinos. It has a privileged location 100 metres from the Carihuela Beach-Bajondillo and 5 minutes walk from the centre of Torremolinos, it is worth noting that from the promenade of the Carihuela we reach the Benalmádena promenade walking. The flat is distributed in entrance hall, independent kitchen, a large living room with front terrace, with views to the sea and swimming pool, 3 bedrooms, all with access to independent terraces, and two complete bathrooms. It has two parking spaces and storage room included. In the urbanization you can appreciate a large swimming pool surrounded by gardens and palm trees, a luxury for the eyes, with small ornamental lakes with fish, building at the same time an oasis in the middle of its common areas. This property combines luxury and comfort with privileged sea views, and the quality of life that Torremolinos offers, lively and fun all year round. It has a wide range of hotels and is only 12 minutes from Malaga Airport. We inform you that the professional fees of our agency are already included in the sale price, so you do not have to pay any kind of management fees or real estate advice. In compliance with the Decree of the Junta de Andalucía 218/2005 of 11 October, we inform you that notary fees, ITP registration fees and other expenses inherent to the sale are not included in the price. The information provided is indicative, non-binding and has no contractual value. This information may have