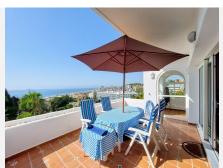

R4306834

Torremolinos

REF# R4306834 845.000 €

| BEDS | BATHS | BUILT  | TERRACE |
|------|-------|--------|---------|
| 3    | 2     | 183 m² | 25 m²   |

CORNER SEA VIEW FRONT LINE FLAT FOR SALE with guaranteed sea views in one of the most emblematic buildings in Torremolinos. It has a privileged location 100 metres from the Carihuela Beach-Bajondillo and 5 minutes walk from the centre of Torremolinos, it is worth noting that from the promenade of the Carihuela we reach the Benalmádena promenade walking. The flat is distributed in entrance hall, independent kitchen, a large living room with front terrace, with views to the sea and swimming pool, 3 bedrooms, all with access to independent terraces, and two complete bathrooms. It has two parking spaces and storage room included. In the urbanization you can appreciate a large swimming pool surrounded by gardens and palm trees, a luxury for the eyes, with small ornamental lakes with fish, building at the same time an oasis in the middle of its common areas. This property combines luxury and comfort with privileged sea views, and the quality of life that Torremolinos offers, lively and fun all year round. It has a wide range of hotels and is only 12 minutes from Malaga Airport. We inform you that the professional fees of our agency are already included in the sale price, so you do not have to pay any kind of management fees or real estate advice. In compliance with the Decree of the Junta de Andalucía 218/2005 of 11 October, we inform you that notary fees, ITP registration fees and other expenses inherent to the sale are not included in the price. The information provided is indicative, non-binding and has no contractual value. This information may have