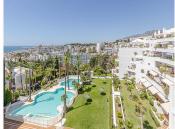

R4306834

Torremolinos

REF# R4306834 845.000 €

| BEDS | BATHS | BUILT  | TERRACE |
|------|-------|--------|---------|
| 3    | 2     | 183 m² | 25 m²   |

CORNER SEA VIEW FRONT LINE FLAT FOR SALE with guaranteed sea views in one of the most emblematic buildings in Torremolinos. It has a privileged location 100 metres from the Carihuela Beach-Bajondillo and 5 minutes walk from the centre of Torremolinos, it is worth noting that from the promenade of the Carihuela we reach the Benalmádena promenade walking. The flat is distributed in entrance hall, independent kitchen, a large living room with front terrace, with views to the sea and swimming pool, 3 bedrooms, all with access to independent terraces, and two complete bathrooms. It has two parking spaces and storage room included. In the urbanization you can appreciate a large swimming pool surrounded by gardens and palm trees, a luxury for the eyes, with small ornamental lakes with fish, building at the same time an oasis in the middle of its common areas. This property combines luxury and comfort with privileged sea views, and the quality of life that Torremolinos offers, lively and fun all year round. It has a wide range of hotels and is only 12 minutes from Malaga Airport. We inform you that the professional fees of our agency are already included in the sale price, so you do not have to pay any kind of management fees or real estate advice. In compliance with the Decree of the Junta de Andalucía 218/2005 of 11 October, we inform you that notary fees, ITP registration fees and other expenses inherent to the sale are not included in the price. The information provided is indicative, non-binding and has no contractual value. This information may have