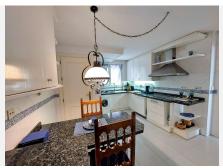

R4306834

Torremolinos

REF# R4306834 845.000 €

| BEDS | BATHS | BUILT  | TERRACE |
|------|-------|--------|---------|
| 3    | 2     | 183 m² | 25 m²   |

CORNER SEA VIEW FRONT LINE FLAT FOR SALE with guaranteed sea views in one of the most emblematic buildings in Torremolinos. It has a privileged location 100 metres from the Carihuela Beach-Bajondillo and 5 minutes walk from the centre of Torremolinos, it is worth noting that from the promenade of the Carihuela we reach the Benalmádena promenade walking. The flat is distributed in entrance hall, independent kitchen, a large living room with front terrace, with views to the sea and swimming pool, 3 bedrooms, all with access to independent terraces, and two complete bathrooms. It has two parking spaces and storage room included. In the urbanization you can appreciate a large swimming pool surrounded by gardens and palm trees, a luxury for the eyes, with small ornamental lakes with fish, building at the same time an oasis in the middle of its common areas. This property combines luxury and comfort with privileged sea views, and the quality of life that Torremolinos offers, lively and fun all year round. It has a wide range of hotels and is only 12 minutes from Malaga Airport. We inform you that the professional fees of our agency are already included in the sale price, so you do not have to pay any kind of management fees or real estate advice. In compliance with the Decree of the Junta de Andalucía 218/2005 of 11 October, we inform you that notary fees, ITP registration fees and other expenses inherent to the sale are not included in the price. The information provided is indicative, non-binding and has no contractual value. This information may have