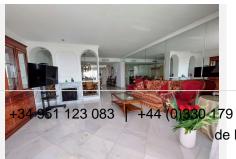

R4306834

Torremolinos

REF# R4306834 845.000 €

| BEDS | BATHS | BUILT  | TERRACE |
|------|-------|--------|---------|
| 3    | 2     | 183 m² | 25 m²   |

CORNER SEA VIEW FRONT LINE FLAT FOR SALE with guaranteed sea views in one of the most emblematic buildings in Torremolinos. It has a privileged location 100 metres from the Carihuela Beach-Bajondillo and 5 minutes walk from the centre of Torremolinos, it is worth noting that from the promenade of the Carihuela we reach the Benalmádena promenade walking. The flat is distributed in entrance hall, independent kitchen, a large living room with front terrace, with views to the sea and swimming pool, 3 bedrooms, all with access to independent terraces, and two complete bathrooms. It has two parking spaces and storage room included. In the urbanization you can appreciate a large swimming pool surrounded by gardens and palm trees, a luxury for the eyes, with small ornamental lakes with fish, building at the same time an oasis in the middle of its common areas. This property combines luxury and comfort with privileged sea views, and the quality of life that Torremolinos offers, lively and fun all year round. It has a wide range of hotels and is only 12 minutes from Malaga Airport. We inform you that the professional fees of our agency are already included in the sale price, so you do not have to pay any kind of management fees or real estate advice. In compliance with the Decree of the Junta de Andalucía 218/2005 of 11 October, we inform you that notary fees, ITP registration fees and other expenses inherent to the sale are not included in the price. The information provided is indicative, non-binding and has no contractual value. This information may have