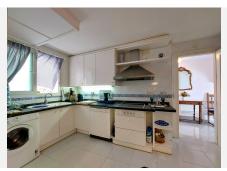

R4306834

Torremolinos

REF# R4306834 845.000 €

| BEDS | BATHS | BUILT  | TERRACE |
|------|-------|--------|---------|
| 3    | 2     | 183 m² | 25 m²   |

CORNER SEA VIEW FRONT LINE FLAT FOR SALE with guaranteed sea views in one of the most emblematic buildings in Torremolinos. It has a privileged location 100 metres from the Carihuela Beach-Bajondillo and 5 minutes walk from the centre of Torremolinos, it is worth noting that from the promenade of the Carihuela we reach the Benalmádena promenade walking. The flat is distributed in entrance hall, independent kitchen, a large living room with front terrace, with views to the sea and swimming pool, 3 bedrooms, all with access to independent terraces, and two complete bathrooms. It has two parking spaces and storage room included. In the urbanization you can appreciate a large swimming pool surrounded by gardens and palm trees, a luxury for the eyes, with small ornamental lakes with fish, building at the same time an oasis in the middle of its common areas. This property combines luxury and comfort with privileged sea views, and the quality of life that Torremolinos offers, lively and fun all year round. It has a wide range of hotels and is only 12 minutes from Malaga Airport. We inform you that the professional fees of our agency are already included in the sale price, so you do not have to pay any kind of management fees or real estate advice. In compliance with the Decree of the Junta de Andalucía 218/2005 of 11 October, we inform you that notary fees, ITP registration fees and other expenses inherent to the sale are not included in the price. The information provided is indicative, non-binding and has no contractual value. This information may have