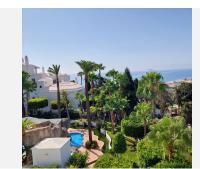

R4306834

Torremolinos

REF# R4306834 845.000 €

| BEDS | BATHS | BUILT  | TERRACE |
|------|-------|--------|---------|
| 3    | 2     | 183 m² | 25 m²   |

CORNER SEA VIEW FRONT LINE FLAT FOR SALE with guaranteed sea views in one of the most emblematic buildings in Torremolinos. It has a privileged location 100 metres from the Carihuela Beach-Bajondillo and 5 minutes walk from the centre of Torremolinos, it is worth noting that from the promenade of the Carihuela we reach the Benalmádena promenade walking. The flat is distributed in entrance hall, independent kitchen, a large living room with front terrace, with views to the sea and swimming pool, 3 bedrooms, all with access to independent terraces, and two complete bathrooms. It has two parking spaces and storage room included. In the urbanization you can appreciate a large swimming pool surrounded by gardens and palm trees, a luxury for the eyes, with small ornamental lakes with fish, building at the same time an oasis in the middle of its common areas. This property combines luxury and comfort with privileged sea views, and the quality of life that Torremolinos offers, lively and fun all year round. It has a wide range of hotels and is only 12 minutes from Malaga Airport. We inform you that the professional fees of our agency are already included in the sale price, so you do not have to pay any kind of management fees or real estate advice. In compliance with the Decree of the Junta de Andalucía 218/2005 of 11 October, we inform you that notary fees, ITP registration fees and other expenses inherent to the sale are not included in the price. The information provided is indicative, non-binding and has no contractual value. This information may have