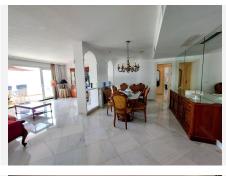

R4306834

Torremolinos

REF# R4306834 845.000 €

| BEDS | BATHS | BUILT  | TERRACE |
|------|-------|--------|---------|
| 3    | 2     | 183 m² | 25 m²   |

CORNER SEA VIEW FRONT LINE FLAT FOR SALE with guaranteed sea views in one of the most emblematic buildings in Torremolinos. It has a privileged location 100 metres from the Carihuela Beach-Bajondillo and 5 minutes walk from the centre of Torremolinos, it is worth noting that from the promenade of the Carihuela we reach the Benalmádena promenade walking. The flat is distributed in entrance hall, independent kitchen, a large living room with front terrace, with views to the sea and swimming pool, 3 bedrooms, all with access to independent terraces, and two complete bathrooms. It has two parking spaces and storage room included. In the urbanization you can appreciate a large swimming pool surrounded by gardens and palm trees, a luxury for the eyes, with small ornamental lakes with fish, building at the same time an oasis in the middle of its common areas. This property combines luxury and comfort with privileged sea views, and the quality of life that Torremolinos offers, lively and fun all year round. It has a wide range of hotels and is only 12 minutes from Malaga Airport. We inform you that the professional fees of our agency are already included in the sale price, so you do not have to pay any kind of management fees or real estate advice. In compliance with the Decree of the Junta de Andalucía 218/2005 of 11 October, we inform you that notary fees, ITP registration fees and other expenses inherent to the sale are not included in the price. The information provided is indicative, non-binding and has no contractual value. This information may have