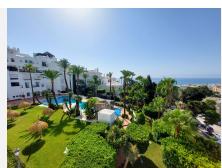

R4306834

Torremolinos

REF# R4306834 845.000 €

| BEDS | BATHS | BUILT  | TERRACE |
|------|-------|--------|---------|
| 3    | 2     | 183 m² | 25 m²   |

CORNER SEA VIEW FRONT LINE FLAT FOR SALE with guaranteed sea views in one of the most emblematic buildings in Torremolinos. It has a privileged location 100 metres from the Carihuela Beach-Bajondillo and 5 minutes walk from the centre of Torremolinos, it is worth noting that from the promenade of the Carihuela we reach the Benalmádena promenade walking. The flat is distributed in entrance hall, independent kitchen, a large living room with front terrace, with views to the sea and swimming pool, 3 bedrooms, all with access to independent terraces, and two complete bathrooms. It has two parking spaces and storage room included. In the urbanization you can appreciate a large swimming pool surrounded by gardens and palm trees, a luxury for the eyes, with small ornamental lakes with fish, building at the same time an oasis in the middle of its common areas. This property combines luxury and comfort with privileged sea views, and the quality of life that Torremolinos offers, lively and fun all year round. It has a wide range of hotels and is only 12 minutes from Malaga Airport. We inform you that the professional fees of our agency are already included in the sale price, so you do not have to pay any kind of management fees or real estate advice. In compliance with the Decree of the Junta de Andalucía 218/2005 of 11 October, we inform you that notary fees, ITP registration fees and other expenses inherent to the sale are not included in the price. The information provided is indicative, non-binding and has no contractual value. This information may have