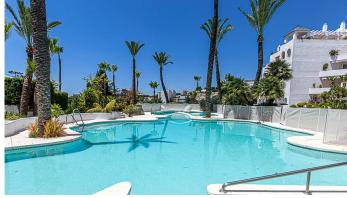

R4306834

Torremolinos

REF# R4306834 845.000 €

| BEDS | BATHS | BUILT  | TERRACE |
|------|-------|--------|---------|
| 3    | 2     | 183 m² | 25 m²   |

CORNER SEA VIEW FRONT LINE FLAT FOR SALE with guaranteed sea views in one of the most emblematic buildings in Torremolinos. It has a privileged location 100 metres from the Carihuela Beach-Bajondillo and 5 minutes walk from the centre of Torremolinos, it is worth noting that from the promenade of the Carihuela we reach the Benalmádena promenade walking. The flat is distributed in entrance hall, independent kitchen, a large living room with front terrace, with views to the sea and swimming pool, 3 bedrooms, all with access to independent terraces, and two complete bathrooms. It has two parking spaces and storage room included. In the urbanization you can appreciate a large swimming pool surrounded by gardens and palm trees, a luxury for the eyes, with small ornamental lakes with fish, building at the same time an oasis in the middle of its common areas. This property combines luxury and comfort with privileged sea views, and the quality of life that Torremolinos offers, lively and fun all year round. It has a wide range of hotels and is only 12 minutes from Malaga Airport. We inform you that the professional fees of our agency are already included in the sale price, so you do not have to pay any kind of management fees or real estate advice. In compliance with the Decree of the Junta de Andalucía 218/2005 of 11 October, we inform you that notary fees, ITP registration fees and other expenses inherent to the sale are not included in the price. The information provided is indicative, non-binding and has no contractual value. This information may have