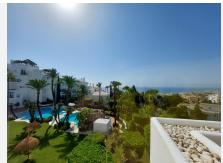

R4306834

Torremolinos

REF# R4306834 845.000 €

| BEDS | BATHS | BUILT  | TERRACE |
|------|-------|--------|---------|
| 3    | 2     | 183 m² | 25 m²   |

CORNER SEA VIEW FRONT LINE FLAT FOR SALE with guaranteed sea views in one of the most emblematic buildings in Torremolinos. It has a privileged location 100 metres from the Carihuela Beach-Bajondillo and 5 minutes walk from the centre of Torremolinos, it is worth noting that from the promenade of the Carihuela we reach the Benalmádena promenade walking. The flat is distributed in entrance hall, independent kitchen, a large living room with front terrace, with views to the sea and swimming pool, 3 bedrooms, all with access to independent terraces, and two complete bathrooms. It has two parking spaces and storage room included. In the urbanization you can appreciate a large swimming pool surrounded by gardens and palm trees, a luxury for the eyes, with small ornamental lakes with fish, building at the same time an oasis in the middle of its common areas. This property combines luxury and comfort with privileged sea views, and the quality of life that Torremolinos offers, lively and fun all year round. It has a wide range of hotels and is only 12 minutes from Malaga Airport. We inform you that the professional fees of our agency are already included in the sale price, so you do not have to pay any kind of management fees or real estate advice. In compliance with the Decree of the Junta de Andalucía 218/2005 of 11 October, we inform you that notary fees, ITP registration fees and other expenses inherent to the sale are not included in the price. The information provided is indicative, non-binding and has no contractual value. This information may have