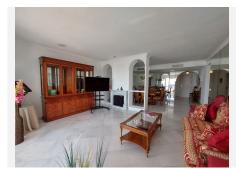

R4306834

Torremolinos

REF# R4306834 845.000 €

| BEDS | BATHS | BUILT  | TERRACE |
|------|-------|--------|---------|
| 3    | 2     | 183 m² | 25 m²   |

CORNER SEA VIEW FRONT LINE FLAT FOR SALE with guaranteed sea views in one of the most emblematic buildings in Torremolinos. It has a privileged location 100 metres from the Carihuela Beach-Bajondillo and 5 minutes walk from the centre of Torremolinos, it is worth noting that from the promenade of the Carihuela we reach the Benalmádena promenade walking. The flat is distributed in entrance hall, independent kitchen, a large living room with front terrace, with views to the sea and swimming pool, 3 bedrooms, all with access to independent terraces, and two complete bathrooms. It has two parking spaces and storage room included. In the urbanization you can appreciate a large swimming pool surrounded by gardens and palm trees, a luxury for the eyes, with small ornamental lakes with fish, building at the same time an oasis in the middle of its common areas. This property combines luxury and comfort with privileged sea views, and the quality of life that Torremolinos offers, lively and fun all year round. It has a wide range of hotels and is only 12 minutes from Malaga Airport. We inform you that the professional fees of our agency are already included in the sale price, so you do not have to pay any kind of management fees or real estate advice. In compliance with the Decree of the Junta de Andalucía 218/2005 of 11 October, we inform you that notary fees, ITP registration fees and other expenses inherent to the sale are not included in the price. The information provided is indicative, non-binding and has no contractual value. This information may have