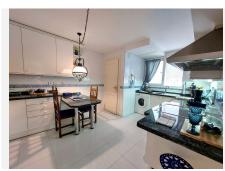

R4306834

Torremolinos

REF# R4306834 845.000 €

| BEDS | BATHS | BUILT  | TERRACE |
|------|-------|--------|---------|
| 3    | 2     | 183 m² | 25 m²   |

CORNER SEA VIEW FRONT LINE FLAT FOR SALE with guaranteed sea views in one of the most emblematic buildings in Torremolinos. It has a privileged location 100 metres from the Carihuela Beach-Bajondillo and 5 minutes walk from the centre of Torremolinos, it is worth noting that from the promenade of the Carihuela we reach the Benalmádena promenade walking. The flat is distributed in entrance hall, independent kitchen, a large living room with front terrace, with views to the sea and swimming pool, 3 bedrooms, all with access to independent terraces, and two complete bathrooms. It has two parking spaces and storage room included. In the urbanization you can appreciate a large swimming pool surrounded by gardens and palm trees, a luxury for the eyes, with small ornamental lakes with fish, building at the same time an oasis in the middle of its common areas. This property combines luxury and comfort with privileged sea views, and the quality of life that Torremolinos offers, lively and fun all year round. It has a wide range of hotels and is only 12 minutes from Malaga Airport. We inform you that the professional fees of our agency are already included in the sale price, so you do not have to pay any kind of management fees or real estate advice. In compliance with the Decree of the Junta de Andalucía 218/2005 of 11 October, we inform you that notary fees, ITP registration fees and other expenses inherent to the sale are not included in the price. The information provided is indicative, non-binding and has no contractual value. This information may have