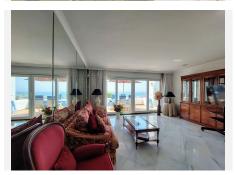

R4306834

Torremolinos

REF# R4306834 845.000 €

| BEDS | BATHS | BUILT  | TERRACE |
|------|-------|--------|---------|
| 3    | 2     | 183 m² | 25 m²   |

CORNER SEA VIEW FRONT LINE FLAT FOR SALE with guaranteed sea views in one of the most emblematic buildings in Torremolinos. It has a privileged location 100 metres from the Carihuela Beach-Bajondillo and 5 minutes walk from the centre of Torremolinos, it is worth noting that from the promenade of the Carihuela we reach the Benalmádena promenade walking. The flat is distributed in entrance hall, independent kitchen, a large living room with front terrace, with views to the sea and swimming pool, 3 bedrooms, all with access to independent terraces, and two complete bathrooms. It has two parking spaces and storage room included. In the urbanization you can appreciate a large swimming pool surrounded by gardens and palm trees, a luxury for the eyes, with small ornamental lakes with fish, building at the same time an oasis in the middle of its common areas. This property combines luxury and comfort with privileged sea views, and the quality of life that Torremolinos offers, lively and fun all year round. It has a wide range of hotels and is only 12 minutes from Malaga Airport. We inform you that the professional fees of our agency are already included in the sale price, so you do not have to pay any kind of management fees or real estate advice. In compliance with the Decree of the Junta de Andalucía 218/2005 of 11 October, we inform you that notary fees, ITP registration fees and other expenses inherent to the sale are not included in the price. The information provided is indicative, non-binding and has no contractual value. This information may have