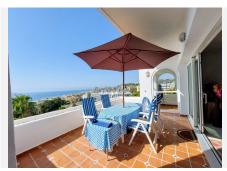

R4306834

Torremolinos

REF# R4306834 845.000 €

| BEDS | BATHS | BUILT  | TERRACE |
|------|-------|--------|---------|
| 3    | 2     | 183 m² | 25 m²   |

CORNER SEA VIEW FRONT LINE FLAT FOR SALE with guaranteed sea views in one of the most emblematic buildings in Torremolinos. It has a privileged location 100 metres from the Carihuela Beach-Bajondillo and 5 minutes walk from the centre of Torremolinos, it is worth noting that from the promenade of the Carihuela we reach the Benalmádena promenade walking. The flat is distributed in entrance hall, independent kitchen, a large living room with front terrace, with views to the sea and swimming pool, 3 bedrooms, all with access to independent terraces, and two complete bathrooms. It has two parking spaces and storage room included. In the urbanization you can appreciate a large swimming pool surrounded by gardens and palm trees, a luxury for the eyes, with small ornamental lakes with fish, building at the same time an oasis in the middle of its common areas. This property combines luxury and comfort with privileged sea views, and the quality of life that Torremolinos offers, lively and fun all year round. It has a wide range of hotels and is only 12 minutes from Malaga Airport. We inform you that the professional fees of our agency are already included in the sale price, so you do not have to pay any kind of management fees or real estate advice. In compliance with the Decree of the Junta de Andalucía 218/2005 of 11 October, we inform you that notary fees, ITP registration fees and other expenses inherent to the sale are not included in the price. The information provided is indicative, non-binding and has no contractual value. This information may have