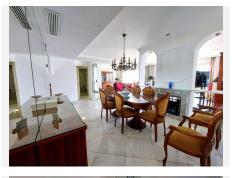

R4306834

Torremolinos

REF# R4306834 845.000 €

| BEDS | BATHS | BUILT  | TERRACE |
|------|-------|--------|---------|
| 3    | 2     | 183 m² | 25 m²   |

CORNER SEA VIEW FRONT LINE FLAT FOR SALE with guaranteed sea views in one of the most emblematic buildings in Torremolinos. It has a privileged location 100 metres from the Carihuela Beach-Bajondillo and 5 minutes walk from the centre of Torremolinos, it is worth noting that from the promenade of the Carihuela we reach the Benalmádena promenade walking. The flat is distributed in entrance hall, independent kitchen, a large living room with front terrace, with views to the sea and swimming pool, 3 bedrooms, all with access to independent terraces, and two complete bathrooms. It has two parking spaces and storage room included. In the urbanization you can appreciate a large swimming pool surrounded by gardens and palm trees, a luxury for the eyes, with small ornamental lakes with fish, building at the same time an oasis in the middle of its common areas. This property combines luxury and comfort with privileged sea views, and the quality of life that Torremolinos offers, lively and fun all year round. It has a wide range of hotels and is only 12 minutes from Malaga Airport. We inform you that the professional fees of our agency are already included in the sale price, so you do not have to pay any kind of management fees or real estate advice. In compliance with the Decree of the Junta de Andalucía 218/2005 of 11 October, we inform you that notary fees, ITP registration fees and other expenses inherent to the sale are not included in the price. The information provided is indicative, non-binding and has no contractual value. This information may have