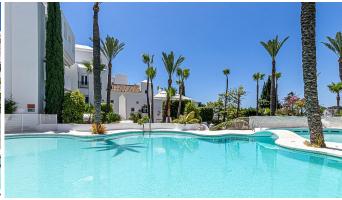

R4306834

Torremolinos

REF# R4306834 845.000 €

| BEDS | BATHS | BUILT  | TERRACE |
|------|-------|--------|---------|
| 3    | 2     | 183 m² | 25 m²   |

CORNER SEA VIEW FRONT LINE FLAT FOR SALE with guaranteed sea views in one of the most emblematic buildings in Torremolinos. It has a privileged location 100 metres from the Carihuela Beach-Bajondillo and 5 minutes walk from the centre of Torremolinos, it is worth noting that from the promenade of the Carihuela we reach the Benalmádena promenade walking. The flat is distributed in entrance hall, independent kitchen, a large living room with front terrace, with views to the sea and swimming pool, 3 bedrooms, all with access to independent terraces, and two complete bathrooms. It has two parking spaces and storage room included. In the urbanization you can appreciate a large swimming pool surrounded by gardens and palm trees, a luxury for the eyes, with small ornamental lakes with fish, building at the same time an oasis in the middle of its common areas. This property combines luxury and comfort with privileged sea views, and the quality of life that Torremolinos offers, lively and fun all year round. It has a wide range of hotels and is only 12 minutes from Malaga Airport. We inform you that the professional fees of our agency are already included in the sale price, so you do not have to pay any kind of management fees or real estate advice. In compliance with the Decree of the Junta de Andalucía 218/2005 of 11 October, we inform you that notary fees, ITP registration fees and other expenses inherent to the sale are not included in the price. The information provided is indicative, non-binding and has no contractual value. This information may have