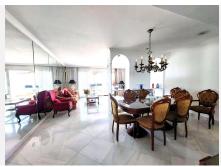

R4306834

Torremolinos

REF# R4306834 845.000 €

| BEDS | BATHS | BUILT  | TERRACE |
|------|-------|--------|---------|
| 3    | 2     | 183 m² | 25 m²   |

CORNER SEA VIEW FRONT LINE FLAT FOR SALE with guaranteed sea views in one of the most emblematic buildings in Torremolinos. It has a privileged location 100 metres from the Carihuela Beach-Bajondillo and 5 minutes walk from the centre of Torremolinos, it is worth noting that from the promenade of the Carihuela we reach the Benalmádena promenade walking. The flat is distributed in entrance hall, independent kitchen, a large living room with front terrace, with views to the sea and swimming pool, 3 bedrooms, all with access to independent terraces, and two complete bathrooms. It has two parking spaces and storage room included. In the urbanization you can appreciate a large swimming pool surrounded by gardens and palm trees, a luxury for the eyes, with small ornamental lakes with fish, building at the same time an oasis in the middle of its common areas. This property combines luxury and comfort with privileged sea views, and the quality of life that Torremolinos offers, lively and fun all year round. It has a wide range of hotels and is only 12 minutes from Malaga Airport. We inform you that the professional fees of our agency are already included in the sale price, so you do not have to pay any kind of management fees or real estate advice. In compliance with the Decree of the Junta de Andalucía 218/2005 of 11 October, we inform you that notary fees, ITP registration fees and other expenses inherent to the sale are not included in the price. The information provided is indicative, non-binding and has no contractual value. This information may have