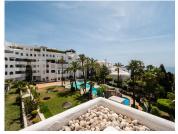

R4306834

Torremolinos

REF# R4306834 845.000 €

| BEDS | BATHS | BUILT  | TERRACE |
|------|-------|--------|---------|
| 3    | 2     | 183 m² | 25 m²   |

CORNER SEA VIEW FRONT LINE FLAT FOR SALE with guaranteed sea views in one of the most emblematic buildings in Torremolinos. It has a privileged location 100 metres from the Carihuela Beach-Bajondillo and 5 minutes walk from the centre of Torremolinos, it is worth noting that from the promenade of the Carihuela we reach the Benalmádena promenade walking. The flat is distributed in entrance hall, independent kitchen, a large living room with front terrace, with views to the sea and swimming pool, 3 bedrooms, all with access to independent terraces, and two complete bathrooms. It has two parking spaces and storage room included. In the urbanization you can appreciate a large swimming pool surrounded by gardens and palm trees, a luxury for the eyes, with small ornamental lakes with fish, building at the same time an oasis in the middle of its common areas. This property combines luxury and comfort with privileged sea views, and the quality of life that Torremolinos offers, lively and fun all year round. It has a wide range of hotels and is only 12 minutes from Malaga Airport. We inform you that the professional fees of our agency are already included in the sale price, so you do not have to pay any kind of management fees or real estate advice. In compliance with the Decree of the Junta de Andalucía 218/2005 of 11 October, we inform you that notary fees, ITP registration fees and other expenses inherent to the sale are not included in the price. The information provided is indicative, non-binding and has no contractual value. This information may have