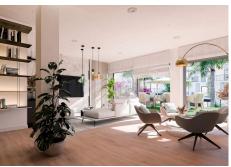

This brand new penthouse in Isidora Living has a constructed area of 103 m2 and 2 terraces, one of which is s solarium, totalling 83 m2. See floor plans. Electric underfloor heating in both bathrooms. Parking and a storage room included.