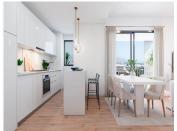

This brand new penthouse in Isidora Living has a constructed area of 103 m2 and 2 terraces, one of which is s solarium, totalling 83 m2. See floor plans. Electric underfloor heating in both bathrooms. Parking and a storage room included.