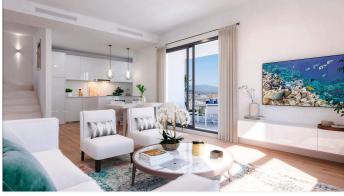

This brand new penthouse in Isidora Living has a constructed area of 103 m2 and 2 terraces, one of which is s solarium, totalling 83 m2. See floor plans. Electric underfloor heating in both bathrooms. Parking and a storage room included.