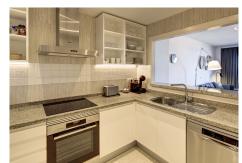

Buenavista is one of only a few recent buildings at Fuengirolas seafront and you could be the new owner of one of the best of its apartments.

We are offering a 2 bed and 2 bath apartment finished and equipped in the highest standards. The 97m2 of the apartment are perfectly distributed in a comfortable entrance hall, a kitchen which is connected to the living room at one side and to a utility room on the other. The tasty designed living room/dining are with a B&O sound system and a 55"TV has direct access to the spacious terrace which can be closed with a sophisticated glass curtain.