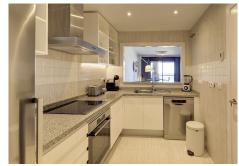

Buenavista is one of only a few recent buildings at Fuengirolas seafront and you could be the new owner of one of the best of its apartments.

We are offering a 2 bed and 2 bath apartment finished and equipped in the highest standards. The 97m2 of the apartment are perfectly distributed in a comfortable entrance hall, a kitchen which is connected to the living room at one side and to a utility room on the other. The tasty designed living room/dining are with a B&O sound system and a 55"TV has direct access to the spacious terrace which can be closed with a sophisticated glass curtain.