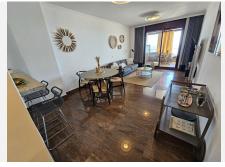

Buenavista is one of only a few recent buildings at Fuengirolas seafront and you could be the new owner of one of the best of its apartments.

We are offering a 2 bed and 2 bath apartment finished and equipped in the highest standards. The 97m2 of the apartment are perfectly distributed in a comfortable entrance hall, a kitchen which is connected to the living room at one side and to a utility room on the other. The tasty designed living room/dining are with a B&O sound system and a 55"TV has direct access to the spacious terrace which can be closed with a sophisticated glass curtain.

Buenavista offers only a few private parking places which are located at the ground floor of the building, and one on those parkings is included in this price. But that is not all, the building also has a community pool for ones who prefer to jump into a clean pool than into the sea.