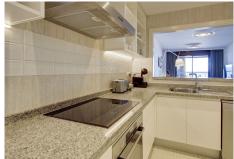

Buenavista is one of only a few recent buildings at Fuengirolas seafront and you could be the new owner of one of the best of its apartments.

We are offering a 2 bed and 2 bath apartment finished and equipped in the highest standards. The 97m2 of the apartment are perfectly distributed in a comfortable entrance hall, a kitchen which is connected to the living room at one side and to a utility room on the other. The tasty designed living room/dining are with a B&O sound system and a 55"TV has direct access to the spacious terrace which can be closed with a sophisticated glass curtain.