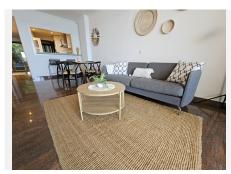

Buenavista is one of only a few recent buildings at Fuengirolas seafront and you could be the new owner of one of the best of its apartments.

We are offering a 2 bed and 2 bath apartment finished and equipped in the highest standards. The 97m2 of the apartment are perfectly distributed in a comfortable entrance hall, a kitchen which is connected to the living room at one side and to a utility room on the other. The tasty designed living room/dining are with a B&O sound system and a 55"TV has direct access to the spacious terrace which can be closed with a sophisticated glass curtain.