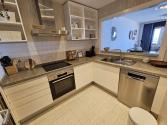

Buenavista is one of only a few recent buildings at Fuengirolas seafront and you could be the new owner of one of the best of its apartments.

We are offering a 2 bed and 2 bath apartment finished and equipped in the highest standards. The 97m2 of the apartment are perfectly distributed in a comfortable entrance hall, a kitchen which is connected to the living room at one side and to a utility room on the other. The tasty designed living room/dining are with a B&O sound system and a 55"TV has direct access to the spacious terrace which can be closed with a sophisticated glass curtain.