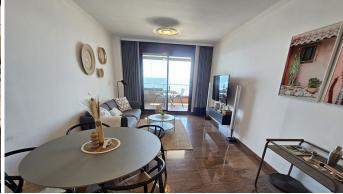

Buenavista is one of only a few recent buildings at Fuengirolas seafront and you could be the new owner of one of the best of its apartments.

We are offering a 2 bed and 2 bath apartment finished and equipped in the highest standards. The 97m2 of the apartment are perfectly distributed in a comfortable entrance hall, a kitchen which is connected to the living room at one side and to a utility room on the other. The tasty designed living room/dining are with a B&O sound system and a 55"TV has direct access to the spacious terrace which can be closed with a sophisticated glass curtain.