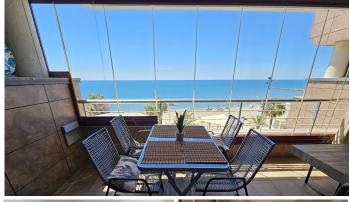

Buenavista is one of only a few recent buildings at Fuengirolas seafront and you could be the new owner of one of the best of its apartments.

We are offering a 2 bed and 2 bath apartment finished and equipped in the highest standards. The 97m2 of the apartment are perfectly distributed in a comfortable entrance hall, a kitchen which is connected to the living room at one side and to a utility room on the other. The tasty designed living room/dining are with a B&O sound system and a 55"TV has direct access to the spacious terrace which can be closed with a sophisticated glass curtain.

Buenavista offers only a few private parking places which are located at the ground floor of the building, and one on those parkings is included in this price. But that is not all, the building also has a community pool for ones who prefer to jump into a clean pool than into the sea.