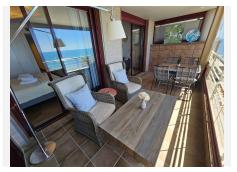

Buenavista is one of only a few recent buildings at Fuengirolas seafront and you could be the new owner of one of the best of its apartments.

We are offering a 2 bed and 2 bath apartment finished and equipped in the highest standards. The 97m2 of the apartment are perfectly distributed in a comfortable entrance hall, a kitchen which is connected to the living room at one side and to a utility room on the other. The tasty designed living room/dining are with a B&O sound system and a 55"TV has direct access to the spacious terrace which can be closed with a sophisticated glass curtain.