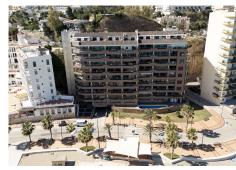

## R5008609

Fuengirola

REF# R5008609 600.000 €

| BEDS | BATHS | BUILT | TERRACE |
|------|-------|-------|---------|
| 2    | 2     | 97 m² | 15 m²   |

High end frontline apartment in Fuengirola,

If you are you looking for the perfect apartment at Fuengirolas seafront, you just found it!!!

Buenavista is one of only a few recent buildings at Fuengirolas seafront and you could be the new owner of one of the best of its apartments.

We are offering a 2 bed and 2 bath apartment finished and equipped in the highest standards. The 97m2 of the apartment are perfectly distributed in a comfortable entrance hall, a kitchen which is connected to the living room at one side and to a utility room on the other. The tasty designed living room/dining are with a B&O sound system and a 55"TV has direct access to the spacious terrace which can be closed with a sophisticated glass curtain.