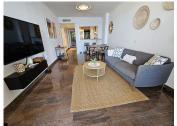

Buenavista is one of only a few recent buildings at Fuengirolas seafront and you could be the new owner of one of the best of its apartments.

We are offering a 2 bed and 2 bath apartment finished and equipped in the highest standards. The 97m2 of the apartment are perfectly distributed in a comfortable entrance hall, a kitchen which is connected to the living room at one side and to a utility room on the other. The tasty designed living room/dining are with a B&O sound system and a 55"TV has direct access to the spacious terrace which can be closed with a sophisticated glass curtain.