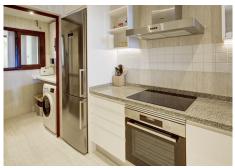

Buenavista is one of only a few recent buildings at Fuengirolas seafront and you could be the new owner of one of the best of its apartments.

We are offering a 2 bed and 2 bath apartment finished and equipped in the highest standards. The 97m2 of the apartment are perfectly distributed in a comfortable entrance hall, a kitchen which is connected to the living room at one side and to a utility room on the other. The tasty designed living room/dining are with a B&O sound system and a 55"TV has direct access to the spacious terrace which can be closed with a sophisticated glass curtain.