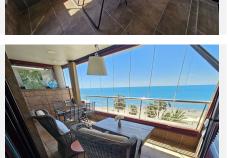

Buenavista is one of only a few recent buildings at Fuengirolas seafront and you could be the new owner of one of the best of its apartments.

We are offering a 2 bed and 2 bath apartment finished and equipped in the highest standards. The 97m2 of the apartment are perfectly distributed in a comfortable entrance hall, a kitchen which is connected to the living room at one side and to a utility room on the other. The tasty designed living room/dining are with a B&O sound system and a 55"TV has direct access to the spacious terrace which can be closed with a sophisticated glass curtain.