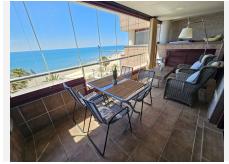

Buenavista is one of only a few recent buildings at Fuengirolas seafront and you could be the new owner of one of the best of its apartments.

We are offering a 2 bed and 2 bath apartment finished and equipped in the highest standards. The 97m2 of the apartment are perfectly distributed in a comfortable entrance hall, a kitchen which is connected to the living room at one side and to a utility room on the other. The tasty designed living room/dining are with a B&O sound system and a 55"TV has direct access to the spacious terrace which can be closed with a sophisticated glass curtain.