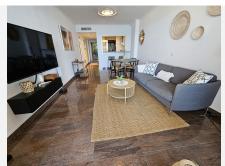

Buenavista is one of only a few recent buildings at Fuengirolas seafront and you could be the new owner of one of the best of its apartments.

We are offering a 2 bed and 2 bath apartment finished and equipped in the highest standards. The 97m2 of the apartment are perfectly distributed in a comfortable entrance hall, a kitchen which is connected to the living room at one side and to a utility room on the other. The tasty designed living room/dining are with a B&O sound system and a 55"TV has direct access to the spacious terrace which can be closed with a sophisticated glass curtain.

Both bedrooms have huge built in wardrobes and are decorated and equipped in the best quality. The two bathrooms, one on suite, have recently been reformed adding electric underfloor heating and two big shower areas.