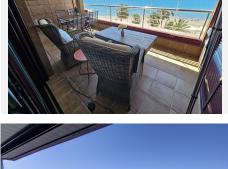

Buenavista is one of only a few recent buildings at Fuengirolas seafront and you could be the new owner of one of the best of its apartments.

We are offering a 2 bed and 2 bath apartment finished and equipped in the highest standards. The 97m2 of the apartment are perfectly distributed in a comfortable entrance hall, a kitchen which is connected to the living room at one side and to a utility room on the other. The tasty designed living room/dining are with a B&O sound system and a 55"TV has direct access to the spacious terrace which can be closed with a sophisticated glass curtain.

Buenavista offers only a few private parking places which are located at the ground floor of the building, and one on those parkings is included in this price. But that is not all, the building also has a community pool for ones who prefer to jump into a clean pool than into the sea.