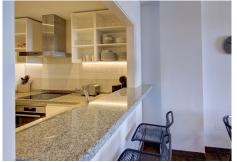

Buenavista is one of only a few recent buildings at Fuengirolas seafront and you could be the new owner of one of the best of its apartments.

We are offering a 2 bed and 2 bath apartment finished and equipped in the highest standards. The 97m2 of the apartment are perfectly distributed in a comfortable entrance hall, a kitchen which is connected to the living room at one side and to a utility room on the other. The tasty designed living room/dining are with a B&O sound system and a 55"TV has direct access to the spacious terrace which can be closed with a sophisticated glass curtain.