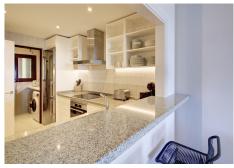

Buenavista is one of only a few recent buildings at Fuengirolas seafront and you could be the new owner of one of the best of its apartments.

We are offering a 2 bed and 2 bath apartment finished and equipped in the highest standards. The 97m2 of the apartment are perfectly distributed in a comfortable entrance hall, a kitchen which is connected to the living room at one side and to a utility room on the other. The tasty designed living room/dining are with a B&O sound system and a 55"TV has direct access to the spacious terrace which can be closed with a sophisticated glass curtain.