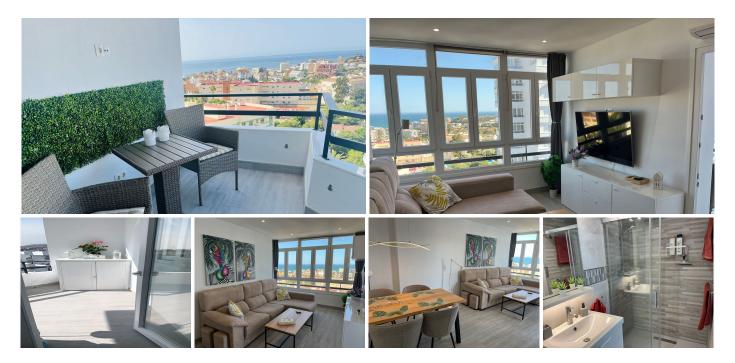

## MIDDLE FLOOR APARTMENT 1 BEDROOM 1 BATHROOM IN BENALMADENA

Benalmadena

REF# R4895650 249.000 €

| BEDS | BATHS | BUILT | TERRACE |
|------|-------|-------|---------|
| 1    | 1     | 65 m² | 20 m²   |

ARROYO DE LA MIEL, VERY NICE APARTMENT CLOSE TO THE TRAIN STATION AND ALL KIND OF AMENITIES! Nice opportunity to buy a fully renovated and fully furnished apartment with a fantastic sea view in the center of Arroyo de La Miel, close to all kind of amenities and at 100 meters from the train station! It has been renovated in 2020 and is ready to move into. South/West orientation. Water included in the price of the community fees. Two communal parkings, large swimming pool and huge park. Not a lot of apartments are for sale like that one at the moment. Very rare on the market. If you are looking for an apartment in the center of Arroyo de La Miel and on flat ground, close to everything, without renovation, close to the train station and with a sunny terrace and a panoramic sea view, you should not wait too long to come and visit it because this rare property should not stay on the market for long!