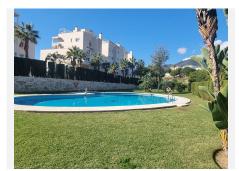

## R4883545

Benalmadena

REF# R4883545 285.000 €

| BEDS | BATHS | BUILT | PLOT   | TERRACE |
|------|-------|-------|--------|---------|
| 2    | 2     | 74 m² | 198 m² | 150 m²  |

ELEVATED GROUND FLOOR APARTMENT WITH VERY LARGE OUTDOOR SPACE! Very nice apartment for sale within a short walk to the town center of Arroyo de la Miel and to the train station. This property is in very good condition. It is sold with an underground parking space as well as a storage room. The kitchen and bathrooms have been renovated to a very good standard. The kitchen leads to a utility room, and the terrace. The apartment has two double bedrooms and two bathrooms, plus a living/dining room that opens onto a very pleasant covered terrace with glass curtains all the way, leading to a very large private outdoor uncovered terrace, with a direct securely gated access to the communal area, including a large swimming pool and well maintained gardens. The outdoor space of the property makes it extremely attractive and is very convenient for family with children, pets ect... Malaga airport is 20/25 minutes away by car and the beaches of Benalmadena Costa are 5 minutes away.