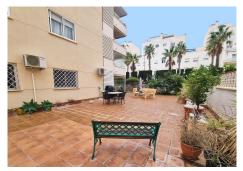

## R4883545

Benalmadena

REF# R4883545 285.000 €

| BEDS | BATHS | BUILT | PLOT   | TERRACE |
|------|-------|-------|--------|---------|
| 2    | 2     | 74 m² | 198 m² | 150 m²  |

ELEVATED GROUND FLOOR APARTMENT WITH VERY LARGE OUTDOOR SPACE! Very nice apartment for sale within a short walk to the town center of Arroyo de la Miel and to the train station. This property is in very good condition. It is sold with an underground parking space as well as a storage room. The kitchen and bathrooms have been renovated to a very good standard. The kitchen leads to a utility room, and the terrace. The apartment has two double bedrooms and two bathrooms, plus a living/dining room that opens onto a very pleasant covered terrace with glass curtains all the way, leading to a very large private outdoor uncovered terrace, with a direct securely gated access to the communal area, including a large swimming pool and well maintained gardens. The outdoor space of the property makes it extremely attractive and is very convenient for family with children, pets ect... Malaga airport is 20/25 minutes away by car and the beaches of Benalmadena Costa are 5 minutes away.