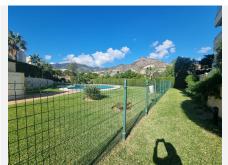

## R4883545

Benalmadena

REF# R4883545 285.000 €

| BEDS | BATHS | BUILT | PLOT   | TERRACE |
|------|-------|-------|--------|---------|
| 2    | 2     | 74 m² | 198 m² | 150 m²  |

ELEVATED GROUND FLOOR APARTMENT WITH VERY LARGE OUTDOOR SPACE! Very nice apartment for sale within a short walk to the town center of Arroyo de la Miel and to the train station. This property is in very good condition. It is sold with an underground parking space as well as a storage room. The kitchen and bathrooms have been renovated to a very good standard. The kitchen leads to a utility room, and the terrace. The apartment has two double bedrooms and two bathrooms, plus a living/dining room that opens onto a very pleasant covered terrace with glass curtains all the way, leading to a very large private outdoor uncovered terrace, with a direct securely gated access to the communal area, including a large swimming pool and well maintained gardens. The outdoor space of the property makes it extremely attractive and is very convenient for family with children, pets ect... Malaga airport is 20/25 minutes away by car and the beaches of Benalmadena Costa are 5 minutes away.