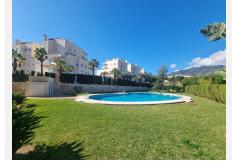

## R4883545

Benalmadena

REF# R4883545 285.000 €

| BEDS | BATHS | BUILT | PLOT   | TERRACE |
|------|-------|-------|--------|---------|
| 2    | 2     | 74 m² | 198 m² | 150 m²  |

ELEVATED GROUND FLOOR APARTMENT WITH VERY LARGE OUTDOOR SPACE! Very nice apartment for sale within a short walk to the town center of Arroyo de la Miel and to the train station. This property is in very good condition. It is sold with an underground parking space as well as a storage room. The kitchen and bathrooms have been renovated to a very good standard. The kitchen leads to a utility room, and the terrace. The apartment has two double bedrooms and two bathrooms, plus a living/dining room that opens onto a very pleasant covered terrace with glass curtains all the way, leading to a very large private outdoor uncovered terrace, with a direct securely gated access to the communal area, including a large swimming pool and well maintained gardens. The outdoor space of the property makes it extremely attractive and is very convenient for family with children, pets ect... Malaga airport is 20/25 minutes away by car and the beaches of Benalmadena Costa are 5 minutes away.