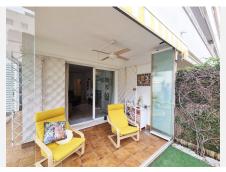

## R4883545

Benalmadena

REF# R4883545 285.000 €

| BEDS | BATHS | BUILT | PLOT   | TERRACE |
|------|-------|-------|--------|---------|
| 2    | 2     | 74 m² | 198 m² | 150 m²  |

ELEVATED GROUND FLOOR APARTMENT WITH VERY LARGE OUTDOOR SPACE! Very nice apartment for sale within a short walk to the town center of Arroyo de la Miel and to the train station. This property is in very good condition. It is sold with an underground parking space as well as a storage room. The kitchen and bathrooms have been renovated to a very good standard. The kitchen leads to a utility room, and the terrace. The apartment has two double bedrooms and two bathrooms, plus a living/dining room that opens onto a very pleasant covered terrace with glass curtains all the way, leading to a very large private outdoor uncovered terrace, with a direct securely gated access to the communal area, including a large swimming pool and well maintained gardens. The outdoor space of the property makes it extremely attractive and is very convenient for family with children, pets ect... Malaga airport is 20/25 minutes away by car and the beaches of Benalmadena Costa are 5 minutes away.