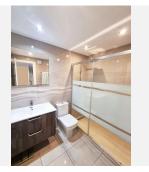

## R4883545

Benalmadena

REF# R4883545 285.000 €

| BEDS | BATHS | BUILT | PLOT   | TERRACE |
|------|-------|-------|--------|---------|
| 2    | 2     | 74 m² | 198 m² | 150 m²  |

ELEVATED GROUND FLOOR APARTMENT WITH VERY LARGE OUTDOOR SPACE! Very nice apartment for sale within a short walk to the town center of Arroyo de la Miel and to the train station. This property is in very good condition. It is sold with an underground parking space as well as a storage room. The kitchen and bathrooms have been renovated to a very good standard. The kitchen leads to a utility room, and the terrace. The apartment has two double bedrooms and two bathrooms, plus a living/dining room that opens onto a very pleasant covered terrace with glass curtains all the way, leading to a very large private outdoor uncovered terrace, with a direct securely gated access to the communal area, including a large swimming pool and well maintained gardens. The outdoor space of the property makes it extremely attractive and is very convenient for family with children, pets ect... Malaga airport is 20/25 minutes away by car and the beaches of Benalmadena Costa are 5 minutes away.