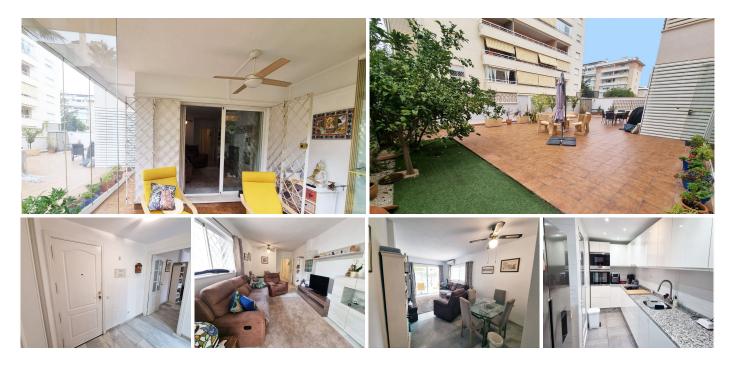

## R4883545

Benalmadena

REF# R4883545 285.000 €

| BEDS | BATHS | BUILT | PLOT   | TERRACE |
|------|-------|-------|--------|---------|
| 2    | 2     | 74 m² | 198 m² | 150 m²  |

ELEVATED GROUND FLOOR APARTMENT WITH VERY LARGE OUTDOOR SPACE! Very nice apartment for sale within a short walk to the town center of Arroyo de la Miel and to the train station. This property is in very good condition. It is sold with an underground parking space as well as a storage room. The kitchen and bathrooms have been renovated to a very good standard. The kitchen leads to a utility room, and the terrace. The apartment has two double bedrooms and two bathrooms, plus a living/dining room that opens onto a very pleasant covered terrace with glass curtains all the way, leading to a very large private outdoor uncovered terrace, with a direct securely gated access to the communal area, including a large swimming pool and well maintained gardens. The outdoor space of the property makes it extremely attractive and is very convenient for family with children, pets ect... Malaga airport is 20/25 minutes away by car and the beaches of Benalmadena Costa are 5 minutes away.