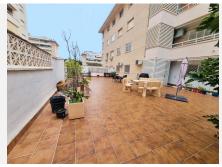

## R4883545

Benalmadena

REF# R4883545 285.000 €

| BEDS | BATHS | BUILT | PLOT   | TERRACE |
|------|-------|-------|--------|---------|
| 2    | 2     | 74 m² | 198 m² | 150 m²  |

ELEVATED GROUND FLOOR APARTMENT WITH VERY LARGE OUTDOOR SPACE! Very nice apartment for sale within a short walk to the town center of Arroyo de la Miel and to the train station. This property is in very good condition. It is sold with an underground parking space as well as a storage room. The kitchen and bathrooms have been renovated to a very good standard. The kitchen leads to a utility room, and the terrace. The apartment has two double bedrooms and two bathrooms, plus a living/dining room that opens onto a very pleasant covered terrace with glass curtains all the way, leading to a very large private outdoor uncovered terrace, with a direct securely gated access to the communal area, including a large swimming pool and well maintained gardens. The outdoor space of the property makes it extremely attractive and is very convenient for family with children, pets ect... Malaga airport is 20/25 minutes away by car and the beaches of Benalmadena Costa are 5 minutes away.