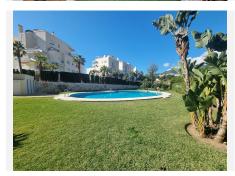

## R4883545

Benalmadena

REF# R4883545 285.000 €

| BEDS | BATHS | BUILT | PLOT   | TERRACE |
|------|-------|-------|--------|---------|
| 2    | 2     | 74 m² | 198 m² | 150 m²  |

ELEVATED GROUND FLOOR APARTMENT WITH VERY LARGE OUTDOOR SPACE! Very nice apartment for sale within a short walk to the town center of Arroyo de la Miel and to the train station. This property is in very good condition. It is sold with an underground parking space as well as a storage room. The kitchen and bathrooms have been renovated to a very good standard. The kitchen leads to a utility room, and the terrace. The apartment has two double bedrooms and two bathrooms, plus a living/dining room that opens onto a very pleasant covered terrace with glass curtains all the way, leading to a very large private outdoor uncovered terrace, with a direct securely gated access to the communal area, including a large swimming pool and well maintained gardens. The outdoor space of the property makes it extremely attractive and is very convenient for family with children, pets ect... Malaga airport is 20/25 minutes away by car and the beaches of Benalmadena Costa are 5 minutes away.