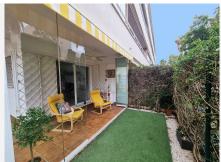

## R4883545

Benalmadena

REF# R4883545 285.000 €

| BEDS | BATHS | BUILT | PLOT   | TERRACE |
|------|-------|-------|--------|---------|
| 2    | 2     | 74 m² | 198 m² | 150 m²  |

ELEVATED GROUND FLOOR APARTMENT WITH VERY LARGE OUTDOOR SPACE! Very nice apartment for sale within a short walk to the town center of Arroyo de la Miel and to the train station. This property is in very good condition. It is sold with an underground parking space as well as a storage room. The kitchen and bathrooms have been renovated to a very good standard. The kitchen leads to a utility room, and the terrace. The apartment has two double bedrooms and two bathrooms, plus a living/dining room that opens onto a very pleasant covered terrace with glass curtains all the way, leading to a very large private outdoor uncovered terrace, with a direct securely gated access to the communal area, including a large swimming pool and well maintained gardens. The outdoor space of the property makes it extremely attractive and is very convenient for family with children, pets ect... Malaga airport is 20/25 minutes away by car and the beaches of Benalmadena Costa are 5 minutes away.