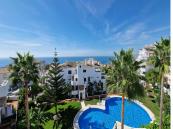

## R4836877

Benalmadena Costa

REF# R4836877 450.000 €

| BEDS | BATHS | BUILT  | TERRACE |
|------|-------|--------|---------|
| 3    | 2     | 118 m² | 10 m²   |

RARE ON THE BENALMADENA PROPERTY MARKET! Spacious apartment with panoramic sea views for sale in a beautiful, well-maintained Andalusian-style urbanisation just 10 minutes' walk from the seafront and the Benalmadena Costa beaches. This 118m2 property is located on the third floor (the fourth and top floor has only one penthouse) of this attractive and charming urbanisation. It comprises 3 bedrooms, 2 bathrooms, one of which is en suite, a semi-open fitted kitchen adjoining the large living/dining room which opens onto the 10m2 terrace, which is bathed in sunlight all day long and has uninterrupted views over the swimming pool, the sea and the coast of Benalmadena as well as the bay of Fuengirola. This property is sold with a locked-up garage for one car. The complex is in a quiet, pleasant residential area with a large supermarket, chemist, hairdresser and bazaar just 5 minutes' walk away, as well as an English international college. There are also several restaurants and bars in the vicinity. The urbanisation also has a barbecue area. A bus and taxi stop is a 5-minute walk away, as are a refreshment bar and a children's playground. Málaga airport is 20 minutes away by car and there is also a train stop nearby. The lively centre of Arroyo de la Miel is an 8-minute drive away.