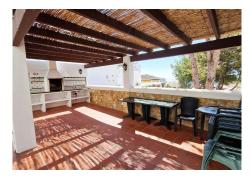

## R4836877

Benalmadena Costa

REF# R4836877 450.000 €

| BEDS | BATHS | BUILT  | TERRACE |
|------|-------|--------|---------|
| 3    | 2     | 118 m² | 10 m²   |

RARE ON THE BENALMADENA PROPERTY MARKET! Spacious apartment with panoramic sea views for sale in a beautiful, well-maintained Andalusian-style urbanisation just 10 minutes' walk from the seafront and the Benalmadena Costa beaches. This 118m2 property is located on the third floor (the fourth and top floor has only one penthouse) of this attractive and charming urbanisation. It comprises 3 bedrooms, 2 bathrooms, one of which is en suite, a semi-open fitted kitchen adjoining the large living/dining room which opens onto the 10m2 terrace, which is bathed in sunlight all day long and has uninterrupted views over the swimming pool, the sea and the coast of Benalmadena as well as the bay of Fuengirola. This property is sold with a locked-up garage for one car. The complex is in a quiet, pleasant residential area with a large supermarket, chemist, hairdresser and bazaar just 5 minutes' walk away, as well as an English international college. There are also several restaurants and bars in the vicinity. The urbanisation also has a barbecue area. A bus and taxi stop is a 5-minute walk away, as are a refreshment bar and a children's playground. Málaga airport is 20 minutes away by car and there is also a train stop nearby. The lively centre of Arroyo de la Miel is an 8-minute drive away.