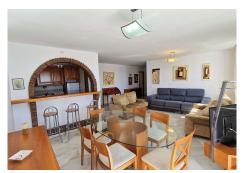

## R4836877

Benalmadena Costa

REF# R4836877 450.000 €

| BEDS | BATHS | BUILT  | TERRACE |
|------|-------|--------|---------|
| 3    | 2     | 118 m² | 10 m²   |

RARE ON THE BENALMADENA PROPERTY MARKET! Spacious apartment with panoramic sea views for sale in a beautiful, well-maintained Andalusian-style urbanisation just 10 minutes' walk from the seafront and the Benalmadena Costa beaches. This 118m2 property is located on the third floor (the fourth and top floor has only one penthouse) of this attractive and charming urbanisation. It comprises 3 bedrooms, 2 bathrooms, one of which is en suite, a semi-open fitted kitchen adjoining the large living/dining room which opens onto the 10m2 terrace, which is bathed in sunlight all day long and has uninterrupted views over the swimming pool, the sea and the coast of Benalmadena as well as the bay of Fuengirola. This property is sold with a locked-up garage for one car. The complex is in a quiet, pleasant residential area with a large supermarket, chemist, hairdresser and bazaar just 5 minutes' walk away, as well as an English international college. There are also several restaurants and bars in the vicinity. The urbanisation also has a barbecue area. A bus and taxi stop is a 5-minute walk away, as are a refreshment bar and a children's playground. Málaga airport is 20 minutes away by car and there is also a train stop nearby. The lively centre of Arroyo de la Miel is an 8-minute drive away.