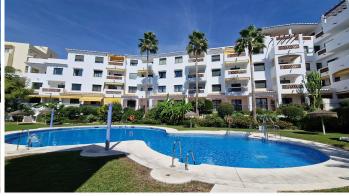

## R4836877

Benalmadena Costa

REF# R4836877 450.000 €

| BEDS | BATHS | BUILT  | TERRACE |
|------|-------|--------|---------|
| 3    | 2     | 118 m² | 10 m²   |

RARE ON THE BENALMADENA PROPERTY MARKET! Spacious apartment with panoramic sea views for sale in a beautiful, well-maintained Andalusian-style urbanisation just 10 minutes' walk from the seafront and the Benalmadena Costa beaches. This 118m2 property is located on the third floor (the fourth and top floor has only one penthouse) of this attractive and charming urbanisation. It comprises 3 bedrooms, 2 bathrooms, one of which is en suite, a semi-open fitted kitchen adjoining the large living/dining room which opens onto the 10m2 terrace, which is bathed in sunlight all day long and has uninterrupted views over the swimming pool, the sea and the coast of Benalmadena as well as the bay of Fuengirola. This property is sold with a locked-up garage for one car. The complex is in a quiet, pleasant residential area with a large supermarket, chemist, hairdresser and bazaar just 5 minutes' walk away, as well as an English international college. There are also several restaurants and bars in the vicinity. The urbanisation also has a barbecue area. A bus and taxi stop is a 5-minute walk away, as are a refreshment bar and a children's playground. Málaga airport is 20 minutes away by car and there is also a train stop nearby. The lively centre of Arroyo de la Miel is an 8-minute drive away.