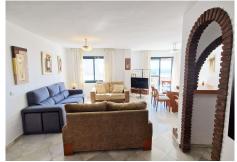

## R4836877

Benalmadena Costa

REF# R4836877 450.000 €

| BEDS | BATHS | BUILT  | TERRACE |
|------|-------|--------|---------|
| 3    | 2     | 118 m² | 10 m²   |

RARE ON THE BENALMADENA PROPERTY MARKET! Spacious apartment with panoramic sea views for sale in a beautiful, well-maintained Andalusian-style urbanisation just 10 minutes' walk from the seafront and the Benalmadena Costa beaches. This 118m2 property is located on the third floor (the fourth and top floor has only one penthouse) of this attractive and charming urbanisation. It comprises 3 bedrooms, 2 bathrooms, one of which is en suite, a semi-open fitted kitchen adjoining the large living/dining room which opens onto the 10m2 terrace, which is bathed in sunlight all day long and has uninterrupted views over the swimming pool, the sea and the coast of Benalmadena as well as the bay of Fuengirola. This property is sold with a locked-up garage for one car. The complex is in a quiet, pleasant residential area with a large supermarket, chemist, hairdresser and bazaar just 5 minutes' walk away, as well as an English international college. There are also several restaurants and bars in the vicinity. The urbanisation also has a barbecue area. A bus and taxi stop is a 5-minute walk away, as are a refreshment bar and a children's playground. Málaga airport is 20 minutes away by car and there is also a train stop nearby. The lively centre of Arroyo de la Miel is an 8-minute drive away.