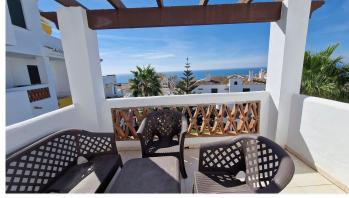

## R4836877

Benalmadena Costa

REF# R4836877 450.000 €

| BEDS | BATHS | BUILT  | TERRACE |
|------|-------|--------|---------|
| 3    | 2     | 118 m² | 10 m²   |

RARE ON THE BENALMADENA PROPERTY MARKET! Spacious apartment with panoramic sea views for sale in a beautiful, well-maintained Andalusian-style urbanisation just 10 minutes' walk from the seafront and the Benalmadena Costa beaches. This 118m2 property is located on the third floor (the fourth and top floor has only one penthouse) of this attractive and charming urbanisation. It comprises 3 bedrooms, 2 bathrooms, one of which is en suite, a semi-open fitted kitchen adjoining the large living/dining room which opens onto the 10m2 terrace, which is bathed in sunlight all day long and has uninterrupted views over the swimming pool, the sea and the coast of Benalmadena as well as the bay of Fuengirola. This property is sold with a locked-up garage for one car. The complex is in a quiet, pleasant residential area with a large supermarket, chemist, hairdresser and bazaar just 5 minutes' walk away, as well as an English international college. There are also several restaurants and bars in the vicinity. The urbanisation also has a barbecue area. A bus and taxi stop is a 5-minute walk away, as are a refreshment bar and a children's playground. Málaga airport is 20 minutes away by car and there is also a train stop nearby. The lively centre of Arroyo de la Miel is an 8-minute drive away.