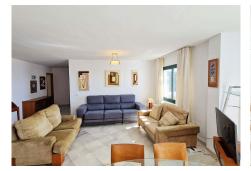

## R4836877

Benalmadena Costa

REF# R4836877 450.000 €

| BEDS | BATHS | BUILT  | TERRACE |
|------|-------|--------|---------|
| 3    | 2     | 118 m² | 10 m²   |

RARE ON THE BENALMADENA PROPERTY MARKET! Spacious apartment with panoramic sea views for sale in a beautiful, well-maintained Andalusian-style urbanisation just 10 minutes' walk from the seafront and the Benalmadena Costa beaches. This 118m2 property is located on the third floor (the fourth and top floor has only one penthouse) of this attractive and charming urbanisation. It comprises 3 bedrooms, 2 bathrooms, one of which is en suite, a semi-open fitted kitchen adjoining the large living/dining room which opens onto the 10m2 terrace, which is bathed in sunlight all day long and has uninterrupted views over the swimming pool, the sea and the coast of Benalmadena as well as the bay of Fuengirola. This property is sold with a locked-up garage for one car. The complex is in a quiet, pleasant residential area with a large supermarket, chemist, hairdresser and bazaar just 5 minutes' walk away, as well as an English international college. There are also several restaurants and bars in the vicinity. The urbanisation also has a barbecue area. A bus and taxi stop is a 5-minute walk away, as are a refreshment bar and a children's playground. Málaga airport is 20 minutes away by car and there is also a train stop nearby. The lively centre of Arroyo de la Miel is an 8-minute drive away.