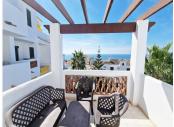

## R4836877

Benalmadena Costa

REF# R4836877 450.000 €

| BEDS | BATHS | BUILT  | TERRACE |
|------|-------|--------|---------|
| 3    | 2     | 118 m² | 10 m²   |

RARE ON THE BENALMADENA PROPERTY MARKET! Spacious apartment with panoramic sea views for sale in a beautiful, well-maintained Andalusian-style urbanisation just 10 minutes' walk from the seafront and the Benalmadena Costa beaches. This 118m2 property is located on the third floor (the fourth and top floor has only one penthouse) of this attractive and charming urbanisation. It comprises 3 bedrooms, 2 bathrooms, one of which is en suite, a semi-open fitted kitchen adjoining the large living/dining room which opens onto the 10m2 terrace, which is bathed in sunlight all day long and has uninterrupted views over the swimming pool, the sea and the coast of Benalmadena as well as the bay of Fuengirola. This property is sold with a locked-up garage for one car. The complex is in a quiet, pleasant residential area with a large supermarket, chemist, hairdresser and bazaar just 5 minutes' walk away, as well as an English international college. There are also several restaurants and bars in the vicinity. The urbanisation also has a barbecue area. A bus and taxi stop is a 5-minute walk away, as are a refreshment bar and a children's playground. Málaga airport is 20 minutes away by car and there is also a train stop nearby. The lively centre of Arroyo de la Miel is an 8-minute drive away.