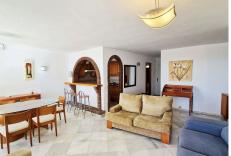

## R4836877

Benalmadena Costa

REF# R4836877 450.000 €

| BEDS | BATHS | BUILT  | TERRACE |
|------|-------|--------|---------|
| 3    | 2     | 118 m² | 10 m²   |

RARE ON THE BENALMADENA PROPERTY MARKET! Spacious apartment with panoramic sea views for sale in a beautiful, well-maintained Andalusian-style urbanisation just 10 minutes' walk from the seafront and the Benalmadena Costa beaches. This 118m2 property is located on the third floor (the fourth and top floor has only one penthouse) of this attractive and charming urbanisation. It comprises 3 bedrooms, 2 bathrooms, one of which is en suite, a semi-open fitted kitchen adjoining the large living/dining room which opens onto the 10m2 terrace, which is bathed in sunlight all day long and has uninterrupted views over the swimming pool, the sea and the coast of Benalmadena as well as the bay of Fuengirola. This property is sold with a locked-up garage for one car. The complex is in a quiet, pleasant residential area with a large supermarket, chemist, hairdresser and bazaar just 5 minutes' walk away, as well as an English international college. There are also several restaurants and bars in the vicinity. The urbanisation also has a barbecue area. A bus and taxi stop is a 5-minute walk away, as are a refreshment bar and a children's playground. Málaga airport is 20 minutes away by car and there is also a train stop nearby. The lively centre of Arroyo de la Miel is an 8-minute drive away.