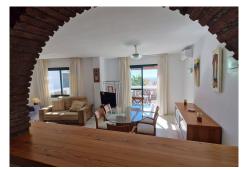

## R4836877

Benalmadena Costa

REF# R4836877 450.000 €

| BEDS | BATHS | BUILT  | TERRACE |
|------|-------|--------|---------|
| 3    | 2     | 118 m² | 10 m²   |

RARE ON THE BENALMADENA PROPERTY MARKET! Spacious apartment with panoramic sea views for sale in a beautiful, well-maintained Andalusian-style urbanisation just 10 minutes' walk from the seafront and the Benalmadena Costa beaches. This 118m2 property is located on the third floor (the fourth and top floor has only one penthouse) of this attractive and charming urbanisation. It comprises 3 bedrooms, 2 bathrooms, one of which is en suite, a semi-open fitted kitchen adjoining the large living/dining room which opens onto the 10m2 terrace, which is bathed in sunlight all day long and has uninterrupted views over the swimming pool, the sea and the coast of Benalmadena as well as the bay of Fuengirola. This property is sold with a locked-up garage for one car. The complex is in a quiet, pleasant residential area with a large supermarket, chemist, hairdresser and bazaar just 5 minutes' walk away, as well as an English international college. There are also several restaurants and bars in the vicinity. The urbanisation also has a barbecue area. A bus and taxi stop is a 5-minute walk away, as are a refreshment bar and a children's playground. Málaga airport is 20 minutes away by car and there is also a train stop nearby. The lively centre of Arroyo de la Miel is an 8-minute drive away.