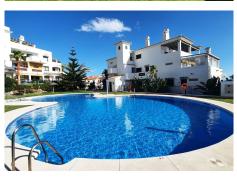

## R4836877

Benalmadena Costa

REF# R4836877 450.000 €

| BEDS | BATHS | BUILT  | TERRACE |
|------|-------|--------|---------|
| 3    | 2     | 118 m² | 10 m²   |

RARE ON THE BENALMADENA PROPERTY MARKET! Spacious apartment with panoramic sea views for sale in a beautiful, well-maintained Andalusian-style urbanisation just 10 minutes' walk from the seafront and the Benalmadena Costa beaches. This 118m2 property is located on the third floor (the fourth and top floor has only one penthouse) of this attractive and charming urbanisation. It comprises 3 bedrooms, 2 bathrooms, one of which is en suite, a semi-open fitted kitchen adjoining the large living/dining room which opens onto the 10m2 terrace, which is bathed in sunlight all day long and has uninterrupted views over the swimming pool, the sea and the coast of Benalmadena as well as the bay of Fuengirola. This property is sold with a locked-up garage for one car. The complex is in a quiet, pleasant residential area with a large supermarket, chemist, hairdresser and bazaar just 5 minutes' walk away, as well as an English international college. There are also several restaurants and bars in the vicinity. The urbanisation also has a barbecue area. A bus and taxi stop is a 5-minute walk away, as are a refreshment bar and a children's playground. Málaga airport is 20 minutes away by car and there is also a train stop nearby. The lively centre of Arroyo de la Miel is an 8-minute drive away.