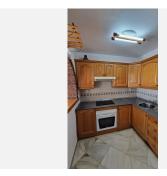

## R4836877

Benalmadena Costa

REF# R4836877 450.000 €

| BEDS | BATHS | BUILT  | TERRACE |
|------|-------|--------|---------|
| 3    | 2     | 118 m² | 10 m²   |

RARE ON THE BENALMADENA PROPERTY MARKET! Spacious apartment with panoramic sea views for sale in a beautiful, well-maintained Andalusian-style urbanisation just 10 minutes' walk from the seafront and the Benalmadena Costa beaches. This 118m2 property is located on the third floor (the fourth and top floor has only one penthouse) of this attractive and charming urbanisation. It comprises 3 bedrooms, 2 bathrooms, one of which is en suite, a semi-open fitted kitchen adjoining the large living/dining room which opens onto the 10m2 terrace, which is bathed in sunlight all day long and has uninterrupted views over the swimming pool, the sea and the coast of Benalmadena as well as the bay of Fuengirola. This property is sold with a locked-up garage for one car. The complex is in a quiet, pleasant residential area with a large supermarket, chemist, hairdresser and bazaar just 5 minutes' walk away, as well as an English international college. There are also several restaurants and bars in the vicinity. The urbanisation also has a barbecue area. A bus and taxi stop is a 5-minute walk away, as are a refreshment bar and a children's playground. Málaga airport is 20 minutes away by car and there is also a train stop nearby. The lively centre of Arroyo de la Miel is an 8-minute drive away.