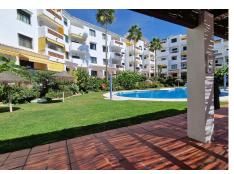

## R4836877

Benalmadena Costa

REF# R4836877 450.000 €

| BEDS | BATHS | BUILT  | TERRACE |
|------|-------|--------|---------|
| 3    | 2     | 118 m² | 10 m²   |

RARE ON THE BENALMADENA PROPERTY MARKET! Spacious apartment with panoramic sea views for sale in a beautiful, well-maintained Andalusian-style urbanisation just 10 minutes' walk from the seafront and the Benalmadena Costa beaches. This 118m2 property is located on the third floor (the fourth and top floor has only one penthouse) of this attractive and charming urbanisation. It comprises 3 bedrooms, 2 bathrooms, one of which is en suite, a semi-open fitted kitchen adjoining the large living/dining room which opens onto the 10m2 terrace, which is bathed in sunlight all day long and has uninterrupted views over the swimming pool, the sea and the coast of Benalmadena as well as the bay of Fuengirola. This property is sold with a locked-up garage for one car. The complex is in a quiet, pleasant residential area with a large supermarket, chemist, hairdresser and bazaar just 5 minutes' walk away, as well as an English international college. There are also several restaurants and bars in the vicinity. The urbanisation also has a barbecue area. A bus and taxi stop is a 5-minute walk away, as are a refreshment bar and a children's playground. Málaga airport is 20 minutes away by car and there is also a train stop nearby. The lively centre of Arroyo de la Miel is an 8-minute drive away.