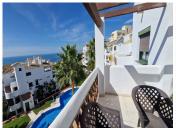

## R4836877

Benalmadena Costa

REF# R4836877 450.000 €

| BEDS | BATHS | BUILT  | TERRACE |
|------|-------|--------|---------|
| 3    | 2     | 118 m² | 10 m²   |

RARE ON THE BENALMADENA PROPERTY MARKET! Spacious apartment with panoramic sea views for sale in a beautiful, well-maintained Andalusian-style urbanisation just 10 minutes' walk from the seafront and the Benalmadena Costa beaches. This 118m2 property is located on the third floor (the fourth and top floor has only one penthouse) of this attractive and charming urbanisation. It comprises 3 bedrooms, 2 bathrooms, one of which is en suite, a semi-open fitted kitchen adjoining the large living/dining room which opens onto the 10m2 terrace, which is bathed in sunlight all day long and has uninterrupted views over the swimming pool, the sea and the coast of Benalmadena as well as the bay of Fuengirola. This property is sold with a locked-up garage for one car. The complex is in a quiet, pleasant residential area with a large supermarket, chemist, hairdresser and bazaar just 5 minutes' walk away, as well as an English international college. There are also several restaurants and bars in the vicinity. The urbanisation also has a barbecue area. A bus and taxi stop is a 5-minute walk away, as are a refreshment bar and a children's playground. Málaga airport is 20 minutes away by car and there is also a train stop nearby. The lively centre of Arroyo de la Miel is an 8-minute drive away.