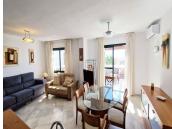

## R4836877

Benalmadena Costa

REF# R4836877 450.000 €

| BEDS | BATHS | BUILT  | TERRACE |
|------|-------|--------|---------|
| 3    | 2     | 118 m² | 10 m²   |

RARE ON THE BENALMADENA PROPERTY MARKET! Spacious apartment with panoramic sea views for sale in a beautiful, well-maintained Andalusian-style urbanisation just 10 minutes' walk from the seafront and the Benalmadena Costa beaches. This 118m2 property is located on the third floor (the fourth and top floor has only one penthouse) of this attractive and charming urbanisation. It comprises 3 bedrooms, 2 bathrooms, one of which is en suite, a semi-open fitted kitchen adjoining the large living/dining room which opens onto the 10m2 terrace, which is bathed in sunlight all day long and has uninterrupted views over the swimming pool, the sea and the coast of Benalmadena as well as the bay of Fuengirola. This property is sold with a locked-up garage for one car. The complex is in a quiet, pleasant residential area with a large supermarket, chemist, hairdresser and bazaar just 5 minutes' walk away, as well as an English international college. There are also several restaurants and bars in the vicinity. The urbanisation also has a barbecue area. A bus and taxi stop is a 5-minute walk away, as are a refreshment bar and a children's playground. Málaga airport is 20 minutes away by car and there is also a train stop nearby. The lively centre of Arroyo de la Miel is an 8-minute drive away.