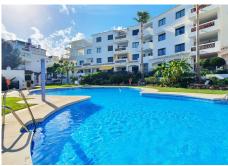

## R4836877

Benalmadena Costa

REF# R4836877 450.000 €

| BEDS | BATHS | BUILT  | TERRACE |
|------|-------|--------|---------|
| 3    | 2     | 118 m² | 10 m²   |

RARE ON THE BENALMADENA PROPERTY MARKET! Spacious apartment with panoramic sea views for sale in a beautiful, well-maintained Andalusian-style urbanisation just 10 minutes' walk from the seafront and the Benalmadena Costa beaches. This 118m2 property is located on the third floor (the fourth and top floor has only one penthouse) of this attractive and charming urbanisation. It comprises 3 bedrooms, 2 bathrooms, one of which is en suite, a semi-open fitted kitchen adjoining the large living/dining room which opens onto the 10m2 terrace, which is bathed in sunlight all day long and has uninterrupted views over the swimming pool, the sea and the coast of Benalmadena as well as the bay of Fuengirola. This property is sold with a locked-up garage for one car. The complex is in a quiet, pleasant residential area with a large supermarket, chemist, hairdresser and bazaar just 5 minutes' walk away, as well as an English international college. There are also several restaurants and bars in the vicinity. The urbanisation also has a barbecue area. A bus and taxi stop is a 5-minute walk away, as are a refreshment bar and a children's playground. Málaga airport is 20 minutes away by car and there is also a train stop nearby. The lively centre of Arroyo de la Miel is an 8-minute drive away.