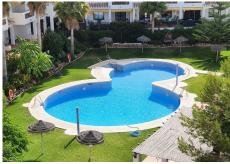

## R4836877

Benalmadena Costa

REF# R4836877 450.000 €

| BEDS | BATHS | BUILT  | TERRACE |
|------|-------|--------|---------|
| 3    | 2     | 118 m² | 10 m²   |

RARE ON THE BENALMADENA PROPERTY MARKET! Spacious apartment with panoramic sea views for sale in a beautiful, well-maintained Andalusian-style urbanisation just 10 minutes' walk from the seafront and the Benalmadena Costa beaches. This 118m2 property is located on the third floor (the fourth and top floor has only one penthouse) of this attractive and charming urbanisation. It comprises 3 bedrooms, 2 bathrooms, one of which is en suite, a semi-open fitted kitchen adjoining the large living/dining room which opens onto the 10m2 terrace, which is bathed in sunlight all day long and has uninterrupted views over the swimming pool, the sea and the coast of Benalmadena as well as the bay of Fuengirola. This property is sold with a locked-up garage for one car. The complex is in a quiet, pleasant residential area with a large supermarket, chemist, hairdresser and bazaar just 5 minutes' walk away, as well as an English international college. There are also several restaurants and bars in the vicinity. The urbanisation also has a barbecue area. A bus and taxi stop is a 5-minute walk away, as are a refreshment bar and a children's playground. Málaga airport is 20 minutes away by car and there is also a train stop nearby. The lively centre of Arroyo de la Miel is an 8-minute drive away.