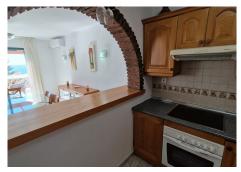

## R4836877

Benalmadena Costa

REF# R4836877 450.000 €

| BEDS | BATHS | BUILT  | TERRACE |
|------|-------|--------|---------|
| 3    | 2     | 118 m² | 10 m²   |

RARE ON THE BENALMADENA PROPERTY MARKET! Spacious apartment with panoramic sea views for sale in a beautiful, well-maintained Andalusian-style urbanisation just 10 minutes' walk from the seafront and the Benalmadena Costa beaches. This 118m2 property is located on the third floor (the fourth and top floor has only one penthouse) of this attractive and charming urbanisation. It comprises 3 bedrooms, 2 bathrooms, one of which is en suite, a semi-open fitted kitchen adjoining the large living/dining room which opens onto the 10m2 terrace, which is bathed in sunlight all day long and has uninterrupted views over the swimming pool, the sea and the coast of Benalmadena as well as the bay of Fuengirola. This property is sold with a locked-up garage for one car. The complex is in a quiet, pleasant residential area with a large supermarket, chemist, hairdresser and bazaar just 5 minutes' walk away, as well as an English international college. There are also several restaurants and bars in the vicinity. The urbanisation also has a barbecue area. A bus and taxi stop is a 5-minute walk away, as are a refreshment bar and a children's playground. Málaga airport is 20 minutes away by car and there is also a train stop nearby. The lively centre of Arroyo de la Miel is an 8-minute drive away.