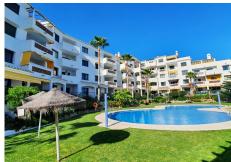

## R4836877

Benalmadena Costa

REF# R4836877 450.000 €

| BEDS | BATHS | BUILT  | TERRACE |
|------|-------|--------|---------|
| 3    | 2     | 118 m² | 10 m²   |

RARE ON THE BENALMADENA PROPERTY MARKET! Spacious apartment with panoramic sea views for sale in a beautiful, well-maintained Andalusian-style urbanisation just 10 minutes' walk from the seafront and the Benalmadena Costa beaches. This 118m2 property is located on the third floor (the fourth and top floor has only one penthouse) of this attractive and charming urbanisation. It comprises 3 bedrooms, 2 bathrooms, one of which is en suite, a semi-open fitted kitchen adjoining the large living/dining room which opens onto the 10m2 terrace, which is bathed in sunlight all day long and has uninterrupted views over the swimming pool, the sea and the coast of Benalmadena as well as the bay of Fuengirola. This property is sold with a locked-up garage for one car. The complex is in a quiet, pleasant residential area with a large supermarket, chemist, hairdresser and bazaar just 5 minutes' walk away, as well as an English international college. There are also several restaurants and bars in the vicinity. The urbanisation also has a barbecue area. A bus and taxi stop is a 5-minute walk away, as are a refreshment bar and a children's playground. Málaga airport is 20 minutes away by car and there is also a train stop nearby. The lively centre of Arroyo de la Miel is an 8-minute drive away.