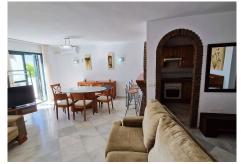

## R4836877

Benalmadena Costa

REF# R4836877 450.000 €

| BEDS | BATHS | BUILT  | TERRACE |
|------|-------|--------|---------|
| 3    | 2     | 118 m² | 10 m²   |

RARE ON THE BENALMADENA PROPERTY MARKET! Spacious apartment with panoramic sea views for sale in a beautiful, well-maintained Andalusian-style urbanisation just 10 minutes' walk from the seafront and the Benalmadena Costa beaches. This 118m2 property is located on the third floor (the fourth and top floor has only one penthouse) of this attractive and charming urbanisation. It comprises 3 bedrooms, 2 bathrooms, one of which is en suite, a semi-open fitted kitchen adjoining the large living/dining room which opens onto the 10m2 terrace, which is bathed in sunlight all day long and has uninterrupted views over the swimming pool, the sea and the coast of Benalmadena as well as the bay of Fuengirola. This property is sold with a locked-up garage for one car. The complex is in a quiet, pleasant residential area with a large supermarket, chemist, hairdresser and bazaar just 5 minutes' walk away, as well as an English international college. There are also several restaurants and bars in the vicinity. The urbanisation also has a barbecue area. A bus and taxi stop is a 5-minute walk away, as are a refreshment bar and a children's playground. Málaga airport is 20 minutes away by car and there is also a train stop nearby. The lively centre of Arroyo de la Miel is an 8-minute drive away.