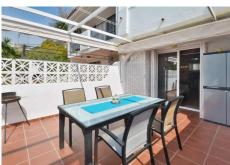

## R4562089 ● Benalmadena Costa REF# R4562089 227.000 €

| BEDS | BATHS | BUILT | TERRACE |
|------|-------|-------|---------|
| 1    | 2     | 73 m² | 10 m²   |

CHARMING AND RARE ON THE MARKET! Lovely one bedroom townhouse totally refurbished for sale. Only 2 minutes drive to the seaside and beaches of Benalmadena Costa, located just after the Torremuelle district, in a calm and peaceful environment. The urbanization is an Andalusian-style village with terracotas tiled walkways and terraces, a large swimming pool surrounded by a very well maintained garden, this property is definitely worth paying attention to. The private entrance to the property is through a cute recently renovated gated patio, leading to the front door of the house. As you go down a few steps. there is a fully fitted kitchen opening to the living room with direct access to a very pleasant terrace. On this same floor, there is a full shower room, extremely convenient for guests, should they wish to sleep over in the lounge. On the upper floor, there is a double bedroom with built in wardrobes and another bathroom The property is very bright and enjoy lots of natural day light from dawn to dusk. The complex is securely gated, the access by car is through and automatic gate leading to a communal parking area, large enough to park up to 2 vehicules per house. Benalmadena center is a 10-minute drive away, the train station 5 minutes and Malaga airport is 25 minutes .The nearest supermarkets, restaurants, amenities and bus stop are 5 minutes away.