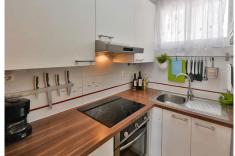

## R4562089 ● Benalmadena Costa REF# R4562089 227.000 €

| BEDS | BATHS | BUILT | TERRACE |
|------|-------|-------|---------|
| 1    | 2     | 73 m² | 10 m²   |

CHARMING AND RARE ON THE MARKET! Lovely one bedroom townhouse totally refurbished for sale. Only 2 minutes drive to the seaside and beaches of Benalmadena Costa, located just after the Torremuelle district, in a calm and peaceful environment. The urbanization is an Andalusian-style village with terracotas tiled walkways and terraces, a large swimming pool surrounded by a very well maintained garden, this property is definitely worth paying attention to. The private entrance to the property is through a cute recently renovated gated patio, leading to the front door of the house. As you go down a few steps. there is a fully fitted kitchen opening to the living room with direct access to a very pleasant terrace. On this same floor, there is a full shower room, extremely convenient for guests, should they wish to sleep over in the lounge. On the upper floor, there is a double bedroom with built in wardrobes and another bathroom The property is very bright and enjoy lots of natural day light from dawn to dusk. The complex is securely gated, the access by car is through and automatic gate leading to a communal parking area, large enough to park up to 2 vehicules per house. Benalmadena center is a 10-minute drive away, the train station 5 minutes and Malaga airport is 25 minutes .The nearest supermarkets, restaurants, amenities and bus stop are 5 minutes away.