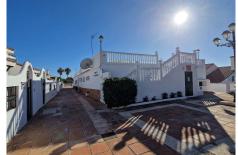

## R4562089 ● Benalmadena Costa REF# R4562089 227.000 €

| BEDS | BATHS | BUILT | TERRACE |
|------|-------|-------|---------|
| 1    | 2     | 73 m² | 10 m²   |

CHARMING AND RARE ON THE MARKET! Lovely one bedroom townhouse totally refurbished for sale. Only 2 minutes drive to the seaside and beaches of Benalmadena Costa, located just after the Torremuelle district, in a calm and peaceful environment. The urbanization is an Andalusian-style village with terracotas tiled walkways and terraces, a large swimming pool surrounded by a very well maintained garden, this property is definitely worth paying attention to. The private entrance to the property is through a cute recently renovated gated patio, leading to the front door of the house. As you go down a few steps. there is a fully fitted kitchen opening to the living room with direct access to a very pleasant terrace. On this same floor, there is a full shower room, extremely convenient for guests, should they wish to sleep over in the lounge. On the upper floor, there is a double bedroom with built in wardrobes and another bathroom The property is very bright and enjoy lots of natural day light from dawn to dusk. The complex is securely gated, the access by car is through and automatic gate leading to a communal parking area, large enough to park up to 2 vehicules per house. Benalmadena center is a 10-minute drive away, the train station 5 minutes and Malaga airport is 25 minutes .The nearest supermarkets, restaurants, amenities and bus stop are 5 minutes away.