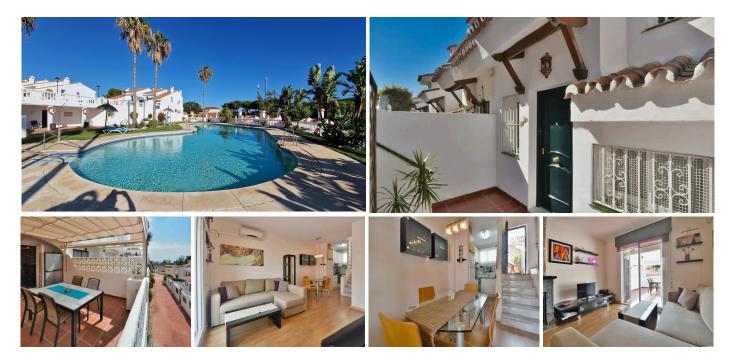

## R4562089 ● Benalmadena Costa REF# R4562089 227.000 €

| BEDS | BATHS | BUILT | TERRACE |
|------|-------|-------|---------|
| 1    | 2     | 73 m² | 10 m²   |

CHARMING AND RARE ON THE MARKET! Lovely one bedroom townhouse totally refurbished for sale. Only 2 minutes drive to the seaside and beaches of Benalmadena Costa, located just after the Torremuelle district, in a calm and peaceful environment. The urbanization is an Andalusian-style village with terracotas tiled walkways and terraces, a large swimming pool surrounded by a very well maintained garden, this property is definitely worth paying attention to. The private entrance to the property is through a cute recently renovated gated patio, leading to the front door of the house. As you go down a few steps. there is a fully fitted kitchen opening to the living room with direct access to a very pleasant terrace. On this same floor, there is a full shower room, extremely convenient for guests, should they wish to sleep over in the lounge. On the upper floor, there is a double bedroom with built in wardrobes and another bathroom The property is very bright and enjoy lots of natural day light from dawn to dusk. The complex is securely gated, the access by car is through and automatic gate leading to a communal parking area, large enough to park up to 2 vehicules per house. Benalmadena center is a 10-minute drive away, the train station 5 minutes and Malaga airport is 25 minutes .The nearest supermarkets, restaurants, amenities and bus stop are 5 minutes away.