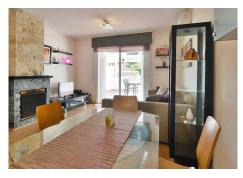

## R4562089 ● Benalmadena Costa REF# R4562089 227.000 €

| BEDS | BATHS | BUILT | TERRACE |
|------|-------|-------|---------|
| 1    | 2     | 73 m² | 10 m²   |

CHARMING AND RARE ON THE MARKET! Lovely one bedroom townhouse totally refurbished for sale. Only 2 minutes drive to the seaside and beaches of Benalmadena Costa, located just after the Torremuelle district, in a calm and peaceful environment. The urbanization is an Andalusian-style village with terracotas tiled walkways and terraces, a large swimming pool surrounded by a very well maintained garden, this property is definitely worth paying attention to. The private entrance to the property is through a cute recently renovated gated patio, leading to the front door of the house. As you go down a few steps. there is a fully fitted kitchen opening to the living room with direct access to a very pleasant terrace. On this same floor, there is a full shower room, extremely convenient for guests, should they wish to sleep over in the lounge. On the upper floor, there is a double bedroom with built in wardrobes and another bathroom The property is very bright and enjoy lots of natural day light from dawn to dusk. The complex is securely gated, the access by car is through and automatic gate leading to a communal parking area, large enough to park up to 2 vehicules per house. Benalmadena center is a 10-minute drive away, the train station 5 minutes and Malaga airport is 25 minutes .The nearest supermarkets, restaurants, amenities and bus stop are 5 minutes away.