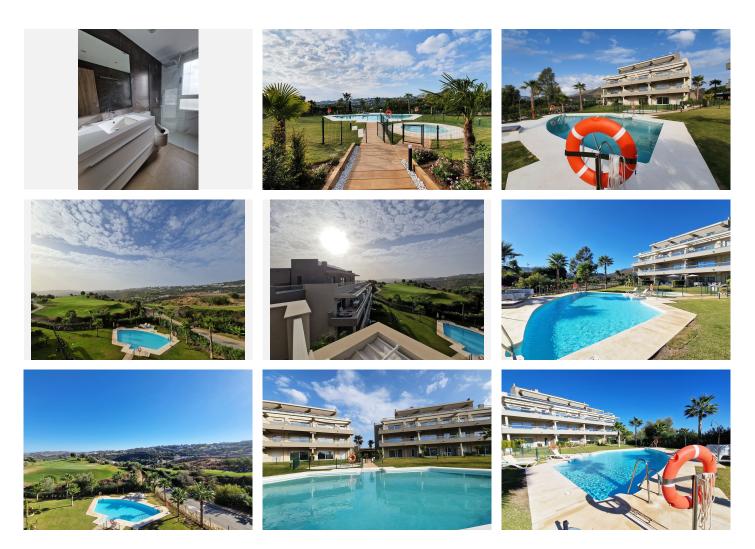

#### REF# R3811195 590.000 €

| BEDS | BATHS | BUILT  | TERRACE |
|------|-------|--------|---------|
| 3    | 2     | 103 m² | 136 m²  |

This beautiful brand new three-bedroom penthouse stands out for its contemporary style and quality design, it is built with the latest materials and amenities: ceramic floor with large tiles (60x60 cm) from the SALONI brand, in the spacious living room is the kitchen Open built-in with appliances, the two bathrooms with sanitary quality, LED lighting, hot and cold air conditioning and solar panels with the best thermal and acoustic insulation. It is a bright penthouse with lots of natural light and large terraces to enjoy the sun and the beautiful view of the golf courses throughout the day. Located in a quiet and residential area near the golf course, less than 10 minutes by car to reach the beaches of La Cala, shops, bars, restaurants and all amenities and less than twenty-five minutes from Malaga International Airport. The urbanization has a closed area and this penthouse has a covered parking space with two assigned spaces. Large community garden areas with swimming pool for adults and children.