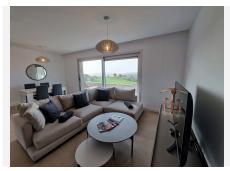

#### REF# R3811195 590.000 €

| BEDS | BATHS | BUILT  | TERRACE |
|------|-------|--------|---------|
| 3    | 2     | 103 m² | 136 m²  |

This beautiful brand new three-bedroom penthouse stands out for its contemporary style and quality design, it is built with the latest materials and amenities: ceramic floor with large tiles (60x60 cm) from the SALONI brand, in the spacious living room is the kitchen Open built-in with appliances, the two bathrooms with sanitary quality, LED lighting, hot and cold air conditioning and solar panels with the best thermal and acoustic insulation. It is a bright penthouse with lots of natural light and large terraces to enjoy the sun and the beautiful view of the golf courses throughout the day. Located in a quiet and residential area near the golf course, less than 10 minutes by car to reach the beaches of La Cala, shops, bars, restaurants and all amenities and less than twenty-five minutes from Malaga International Airport. The urbanization has a closed area and this penthouse has a covered parking space with two assigned spaces. Large community garden areas with swimming pool for adults and children.