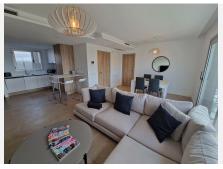

#### REF# R3811195 590.000 €

| BEDS | BATHS | BUILT  | TERRACE |
|------|-------|--------|---------|
| 3    | 2     | 103 m² | 136 m²  |

This beautiful brand new three-bedroom penthouse stands out for its contemporary style and quality design, it is built with the latest materials and amenities: ceramic floor with large tiles (60x60 cm) from the SALONI brand, in the spacious living room is the kitchen Open built-in with appliances, the two bathrooms with sanitary quality, LED lighting, hot and cold air conditioning and solar panels with the best thermal and acoustic insulation. It is a bright penthouse with lots of natural light and large terraces to enjoy the sun and the beautiful view of the golf courses throughout the day. Located in a quiet and residential area near the golf course, less than 10 minutes by car to reach the beaches of La Cala, shops, bars, restaurants and all amenities and less than twenty-five minutes from Malaga International Airport. The urbanization has a closed area and this penthouse has a covered parking space with two assigned spaces. Large community garden areas with swimming pool for adults and children.