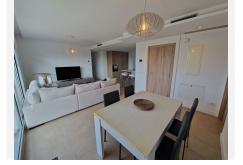

#### REF# R3811195 590.000 €

| BEDS | BATHS | BUILT  | TERRACE |
|------|-------|--------|---------|
| 3    | 2     | 103 m² | 136 m²  |

This beautiful brand new three-bedroom penthouse stands out for its contemporary style and quality design, it is built with the latest materials and amenities: ceramic floor with large tiles (60x60 cm) from the SALONI brand, in the spacious living room is the kitchen Open built-in with appliances, the two bathrooms with sanitary quality, LED lighting, hot and cold air conditioning and solar panels with the best thermal and acoustic insulation. It is a bright penthouse with lots of natural light and large terraces to enjoy the sun and the beautiful view of the golf courses throughout the day. Located in a quiet and residential area near the golf course, less than 10 minutes by car to reach the beaches of La Cala, shops, bars, restaurants and all amenities and less than twenty-five minutes from Malaga International Airport. The urbanization has a closed area and this penthouse has a covered parking space with two assigned spaces. Large community garden areas with swimming pool for adults and children.