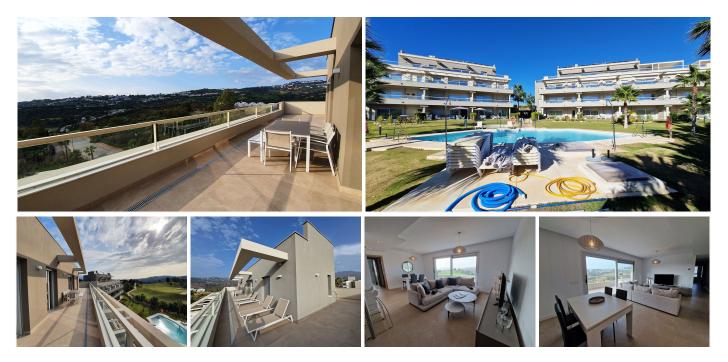

#### REF# R3811195 590.000 €

| BEDS | BATHS | BUILT  | TERRACE |
|------|-------|--------|---------|
| 3    | 2     | 103 m² | 136 m²  |

This beautiful brand new three-bedroom penthouse stands out for its contemporary style and quality design, it is built with the latest materials and amenities: ceramic floor with large tiles (60x60 cm) from the SALONI brand, in the spacious living room is the kitchen Open built-in with appliances, the two bathrooms with sanitary quality, LED lighting, hot and cold air conditioning and solar panels with the best thermal and acoustic insulation. It is a bright penthouse with lots of natural light and large terraces to enjoy the sun and the beautiful view of the golf courses throughout the day. Located in a quiet and residential area near the golf course, less than 10 minutes by car to reach the beaches of La Cala, shops, bars, restaurants and all amenities and less than twenty-five minutes from Malaga International Airport. The urbanization has a closed area and this penthouse has a covered parking space with two assigned spaces. Large community garden areas with swimming pool for adults and children.