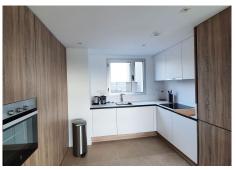

#### REF# R3811195 590.000 €

| BEDS | BATHS | BUILT  | TERRACE |
|------|-------|--------|---------|
| 3    | 2     | 103 m² | 136 m²  |

This beautiful brand new three-bedroom penthouse stands out for its contemporary style and quality design, it is built with the latest materials and amenities: ceramic floor with large tiles (60x60 cm) from the SALONI brand, in the spacious living room is the kitchen Open built-in with appliances, the two bathrooms with sanitary quality, LED lighting, hot and cold air conditioning and solar panels with the best thermal and acoustic insulation. It is a bright penthouse with lots of natural light and large terraces to enjoy the sun and the beautiful view of the golf courses throughout the day. Located in a quiet and residential area near the golf course, less than 10 minutes by car to reach the beaches of La Cala, shops, bars, restaurants and all amenities and less than twenty-five minutes from Malaga International Airport. The urbanization has a closed area and this penthouse has a covered parking space with two assigned spaces. Large community garden areas with swimming pool for adults and children.