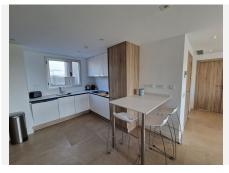

#### REF# R3811195 590.000 €

| BEDS | BATHS | BUILT  | TERRACE |
|------|-------|--------|---------|
| 3    | 2     | 103 m² | 136 m²  |

This beautiful brand new three-bedroom penthouse stands out for its contemporary style and quality design, it is built with the latest materials and amenities: ceramic floor with large tiles (60x60 cm) from the SALONI brand, in the spacious living room is the kitchen Open built-in with appliances, the two bathrooms with sanitary quality, LED lighting, hot and cold air conditioning and solar panels with the best thermal and acoustic insulation. It is a bright penthouse with lots of natural light and large terraces to enjoy the sun and the beautiful view of the golf courses throughout the day. Located in a quiet and residential area near the golf course, less than 10 minutes by car to reach the beaches of La Cala, shops, bars, restaurants and all amenities and less than twenty-five minutes from Malaga International Airport. The urbanization has a closed area and this penthouse has a covered parking space with two assigned spaces. Large community garden areas with swimming pool for adults and children.