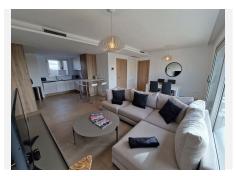

#### REF# R3811195 590.000 €

| BEDS | BATHS | BUILT  | TERRACE |
|------|-------|--------|---------|
| 3    | 2     | 103 m² | 136 m²  |

This beautiful brand new three-bedroom penthouse stands out for its contemporary style and quality design, it is built with the latest materials and amenities: ceramic floor with large tiles (60x60 cm) from the SALONI brand, in the spacious living room is the kitchen Open built-in with appliances, the two bathrooms with sanitary quality, LED lighting, hot and cold air conditioning and solar panels with the best thermal and acoustic insulation. It is a bright penthouse with lots of natural light and large terraces to enjoy the sun and the beautiful view of the golf courses throughout the day. Located in a quiet and residential area near the golf course, less than 10 minutes by car to reach the beaches of La Cala, shops, bars, restaurants and all amenities and less than twenty-five minutes from Malaga International Airport. The urbanization has a closed area and this penthouse has a covered parking space with two assigned spaces. Large community garden areas with swimming pool for adults and children.