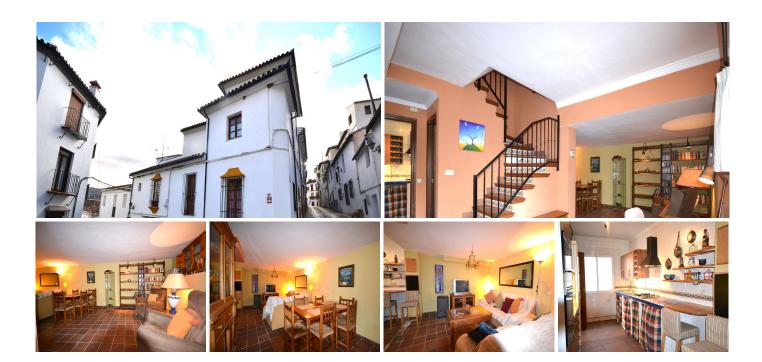

## R4859722

REF# R4859722 165.000 €

| BEDS | BATHS | BUILT  |
|------|-------|--------|
| 3    | 2.5   | 127 m² |

This spacious 3 bedroom townhouse is ideally located in the heart of Ronda, just a short stroll from the vibrant town center. Offering a perfect blend of charm and modern living, this property is an excellent choice for those seeking a comfortable home in a historic and picturesque setting. Upon entering, you are welcomed into a large, open-plan living space that seamlessly combines the lounge, dining area, and a fully equipped kitchen, creating a warm and inviting atmosphere. A convenient guest toilet is also located on this floor, adding to the functionality of the layout. The staircase leads to the first floor, where you will find two well-sized bedrooms and a shared bathroom. Both bedrooms are bright and airy, offering plenty of natural light and storage space. Continuing up to the second floor, you will discover a third bedroom with a bathroom. This floor also features a private terrace with distant views of the mountains, the countryside, and the charming square below—an ideal spot to relax and take in the beauty of the surrounding landscape. This townhouse combines traditional Andalusian charm with modern convenience, making it an ideal home for families, couples, or those looking to enjoy the unique lifestyle that Ronda has to offer. With its spacious interior and fantastic location, this property offers both comfort and convenience, all within walking distance to the heart of town.