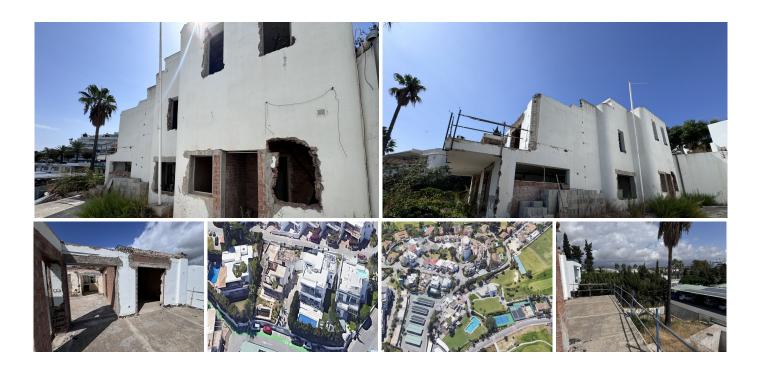

## R4840201

Guadalmina Alta

REF# R4840201 850.000 €

| BEDS | BATHS | BUILT  | PLOT               | TERRACE |
|------|-------|--------|--------------------|---------|
| 5    | 5     | 340 m² | 600 m <sup>2</sup> | 240 m²  |

INVESTORS ATTENTION!!! - 5 BEDROOM VILLA , GUADALMINA ALTA. LOCATION - LOCATION - LOCATION OPPORTUNITY TO DEVELOP AN EXISTING HOUSE. MAKE YOUR DREAM FAMILY HOME. INITIAL BUILDING LICENCE GRANTED WITH PROJECT. WORK CAN START IN +/- 4 WEEKS. BUILDERS IN PLACE AND READY TO START. This is an outstanding chance to re-build a substantial family villa in Guadalmina Alta at a good price. Located just 50m away from the exclusive Guadalmina Golf Club, this villa would make a beautiful family home in a highly sought after area of Marbella. Plans are granted for 5 bedrooms, cinema room, maid's quarters and roof terrace, but the interior could be redesigned to give additional bedrooms. Architects plans are available on request. This will be a hassle free project: Current plans can be adjusted to your needs and taste. Project quote on request. Viewings 7 days a week. The area: Exclusive urbanisation of Guadalmina Alta. The Golf Club which offers a north and south course and a wealth of facilities including a tennis court, a new gym, large swimming pool, bar and restaurants. The villa is within walking distance of Guadalmina commercial centre with all its amenities (bars, restaurants, supermarkets, banks, farmacia etc) as well as San Pedro Town Centre. One minute walk to golf and amenities, 5 minutes drive to San Pedro, 7 minutes drive to Puerto Banus, and only 10 Minutes drive into the centre of Marbella.