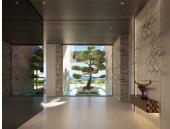

On the top of Herrojo Alto, with panoramic views, sits a true masterpiece. Driving up the scenic and green roads of the gated community El Herrojo Alto you will arrive to the entrance of this beautiful detached villa. Parking on the large driveway of the house you are welcomed by a contemporary villa with nice natural elements. The entrance to the house offers plenty of light and a breathtaking views through the houses and it is large floor to ceiling windows. Stepping into the living area there is a lounge with a fireplace that nicely separates the lounge from the large dining room and kitchen. The kitchen is adjoined by an outdoor kitchen creating a spectacular cooking experience. On this floor there is also two guest bedrooms en-suite. Walking up the stairs to the first floor there is three bedrooms en-suite, including a huge Master bedroom of over 70 m2. The Master bedroom has a walk-in closet, bathroom and a private terrace with a jacuzzi. Going down to the lower level you will have almost 800 m2 of luxurious space that also offers views from its large windows. This area includes several lounges for entertainment or relaxing, playroom, cinema room and a gym and indoor spa with pool and jacuzzi. Furthermore there is a home office, garage for eight cars and three guest en-suite bedrooms, one of which has its own entrance and kitchenette making it suitable for staff.