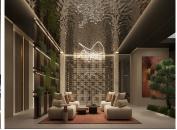

On the top of Herrojo Alto, with panoramic views, sits a true masterpiece. Driving up the scenic and green roads of the gated community El Herrojo Alto you will arrive to the entrance of this beautiful detached villa. Parking on the large driveway of the house you are welcomed by a contemporary villa with nice natural elements. The entrance to the house offers plenty of light and a breathtaking views through the houses and it is large floor to ceiling windows. Stepping into the living area there is a lounge with a fireplace that nicely separates the lounge from the large dining room and kitchen. The kitchen is adjoined by an outdoor kitchen creating a spectacular cooking experience. On this floor there is also two guest bedrooms en-suite. Walking up the stairs to the first floor there is three bedrooms en-suite, including a huge Master bedroom of over 70 m2. The Master bedroom has a walk-in closet, bathroom and a private terrace with a jacuzzi. Going down to the lower level you will have almost 800 m2 of luxurious space that also offers views from its large windows. This area includes several lounges for entertainment or relaxing, playroom, cinema room and a gym and indoor spa with pool and jacuzzi. Furthermore there is a home office, garage for eight cars and three guest en-suite bedrooms, one of which has its own entrance and kitchenette making it suitable for staff.