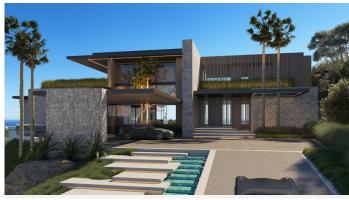

## SPECTACULAR DETACHED VILLA IN EL HERROJO WITH BREATH-TAKING VIEWS

BENAHAVÍS

REF# IESOL32 14.000.000 €

| BEDS | BATHS | BUILT   | PLOT    |
|------|-------|---------|---------|
| 8    | 9     | 1444 m² | 1740 m² |

On the top of Herrojo Alto, with panoramic views, sits a true masterpiece. Driving up the scenic and green roads of the gated community El Herrojo Alto you will arrive to the entrance of this beautiful detached villa. Parking on the large driveway of the house you are welcomed by a contemporary villa with nice natural elements. The entrance to the house offers plenty of light and a breathtaking views through the houses and it is large floor to ceiling windows. Stepping into the living area there is a lounge with a fireplace that nicely separates the lounge from the large dining room and kitchen. The kitchen is adjoined by an outdoor kitchen creating a spectacular cooking experience. On this floor there is also two guest bedrooms en-suite. Walking up the stairs to the first floor there is three bedrooms en-suite, including a huge Master bedroom of over 70 m2. The Master bedroom has a walk-in closet, bathroom and a private terrace with a jacuzzi. Going down to the lower level you will have almost 800 m2 of luxurious space that also offers views from its large windows. This area includes several lounges for entertainment or relaxing, playroom, cinema room and a gym and indoor spa with pool and jacuzzi. Furthermore there is a home office, garage for eight cars and three guest en-suite bedrooms, one of which has its own entrance and kitchenette making it suitable for staff.