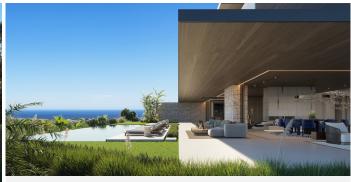

On the top of Herrojo Alto, with panoramic views, sits a true masterpiece. Driving up the scenic and green roads of the gated community El Herrojo Alto you will arrive to the entrance of this beautiful detached villa. Parking on the large driveway of the house you are welcomed by a contemporary villa with nice natural elements. The entrance to the house offers plenty of light and a breathtaking views through the houses and it is large floor to ceiling windows. Stepping into the living area there is a lounge with a fireplace that nicely separates the lounge from the large dining room and kitchen. The kitchen is adjoined by an outdoor kitchen creating a spectacular cooking experience. On this floor there is also two guest bedrooms en-suite. Walking up the stairs to the first floor there is three bedrooms en-suite, including a huge Master bedroom of over 70 m2. The Master bedroom has a walk-in closet, bathroom and a private terrace with a jacuzzi. Going down to the lower level you will have almost 800 m2 of luxurious space that also offers views from its large windows. This area includes several lounges for entertainment or relaxing, playroom, cinema room and a gym and indoor spa with pool and jacuzzi. Furthermore there is a home office, garage for eight cars and three guest en-suite bedrooms, one of which has its own entrance and kitchenette making it suitable for staff.