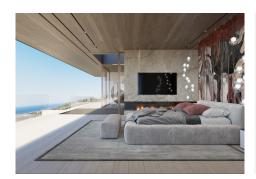

On the top of Herrojo Alto, with panoramic views, sits a true masterpiece. Driving up the scenic and green roads of the gated community El Herrojo Alto you will arrive to the entrance of this beautiful detached villa. Parking on the large driveway of the house you are welcomed by a contemporary villa with nice natural elements. The entrance to the house offers plenty of light and a breathtaking views through the houses and it is large floor to ceiling windows. Stepping into the living area there is a lounge with a fireplace that nicely separates the lounge from the large dining room and kitchen. The kitchen is adjoined by an outdoor kitchen creating a spectacular cooking experience. On this floor there is also two guest bedrooms en-suite. Walking up the stairs to the first floor there is three bedrooms en-suite, including a huge Master bedroom of over 70 m2. The Master bedroom has a walk-in closet, bathroom and a private terrace with a jacuzzi. Going down to the lower level you will have almost 800 m2 of luxurious space that also offers views from its large windows. This area includes several lounges for entertainment or relaxing, playroom, cinema room and a gym and indoor spa with pool and jacuzzi. Furthermore there is a home office, garage for eight cars and three guest en-suite bedrooms, one of which has its own entrance and kitchenette making it suitable for staff.