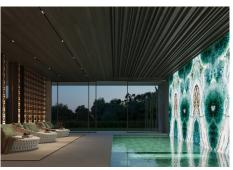

On the top of Herrojo Alto, with panoramic views, sits a true masterpiece. Driving up the scenic and green roads of the gated community El Herrojo Alto you will arrive to the entrance of this beautiful detached villa. Parking on the large driveway of the house you are welcomed by a contemporary villa with nice natural elements. The entrance to the house offers plenty of light and a breathtaking views through the houses and it is large floor to ceiling windows. Stepping into the living area there is a lounge with a fireplace that nicely separates the lounge from the large dining room and kitchen. The kitchen is adjoined by an outdoor kitchen creating a spectacular cooking experience. On this floor there is also two guest bedrooms en-suite. Walking up the stairs to the first floor there is three bedrooms en-suite, including a huge Master bedroom of over 70 m2. The Master bedroom has a walk-in closet, bathroom and a private terrace with a jacuzzi. Going down to the lower level you will have almost 800 m2 of luxurious space that also offers views from its large windows. This area includes several lounges for entertainment or relaxing, playroom, cinema room and a gym and indoor spa with pool and jacuzzi. Furthermore there is a home office, garage for eight cars and three guest en-suite bedrooms, one of which has its own entrance and kitchenette making it suitable for staff.