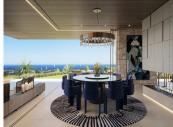

On the top of Herrojo Alto, with panoramic views, sits a true masterpiece. Driving up the scenic and green roads of the gated community El Herrojo Alto you will arrive to the entrance of this beautiful detached villa. Parking on the large driveway of the house you are welcomed by a contemporary villa with nice natural elements. The entrance to the house offers plenty of light and a breathtaking views through the houses and it is large floor to ceiling windows. Stepping into the living area there is a lounge with a fireplace that nicely separates the lounge from the large dining room and kitchen. The kitchen is adjoined by an outdoor kitchen creating a spectacular cooking experience. On this floor there is also two guest bedrooms en-suite. Walking up the stairs to the first floor there is three bedrooms en-suite, including a huge Master bedroom of over 70 m2. The Master bedroom has a walk-in closet, bathroom and a private terrace with a jacuzzi. Going down to the lower level you will have almost 800 m2 of luxurious space that also offers views from its large windows. This area includes several lounges for entertainment or relaxing, playroom, cinema room and a gym and indoor spa with pool and jacuzzi. Furthermore there is a home office, garage for eight cars and three guest en-suite bedrooms, one of which has its own entrance and kitchenette making it suitable for staff.