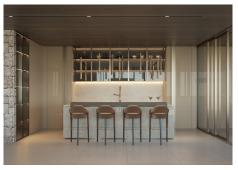

On the top of Herrojo Alto, with panoramic views, sits a true masterpiece. Driving up the scenic and green roads of the gated community El Herrojo Alto you will arrive to the entrance of this beautiful detached villa. Parking on the large driveway of the house you are welcomed by a contemporary villa with nice natural elements. The entrance to the house offers plenty of light and a breathtaking views through the houses and it is large floor to ceiling windows. Stepping into the living area there is a lounge with a fireplace that nicely separates the lounge from the large dining room and kitchen. The kitchen is adjoined by an outdoor kitchen creating a spectacular cooking experience. On this floor there is also two guest bedrooms en-suite. Walking up the stairs to the first floor there is three bedrooms en-suite, including a huge Master bedroom of over 70 m2. The Master bedroom has a walk-in closet, bathroom and a private terrace with a jacuzzi. Going down to the lower level you will have almost 800 m2 of luxurious space that also offers views from its large windows. This area includes several lounges for entertainment or relaxing, playroom, cinema room and a gym and indoor spa with pool and jacuzzi. Furthermore there is a home office, garage for eight cars and three guest en-suite bedrooms, one of which has its own entrance and kitchenette making it suitable for staff.