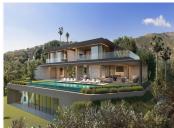

On the top of Herrojo Alto, with panoramic views, sits a true masterpiece. Driving up the scenic and green roads of the gated community El Herrojo Alto you will arrive to the entrance of this beautiful detached villa. Parking on the large driveway of the house you are welcomed by a contemporary villa with nice natural elements. The entrance to the house offers plenty of light and a breathtaking views through the houses and it is large floor to ceiling windows. Stepping into the living area there is a lounge with a fireplace that nicely separates the lounge from the large dining room and kitchen. The kitchen is adjoined by an outdoor kitchen creating a spectacular cooking experience. On this floor there is also two guest bedrooms en-suite. Walking up the stairs to the first floor there is three bedrooms en-suite, including a huge Master bedroom of over 70 m2. The Master bedroom has a walk-in closet, bathroom and a private terrace with a jacuzzi. Going down to the lower level you will have almost 800 m2 of luxurious space that also offers views from its large windows. This area includes several lounges for entertainment or relaxing, playroom, cinema room and a gym and indoor spa with pool and jacuzzi. Furthermore there is a home office, garage for eight cars and three guest en-suite bedrooms, one of which has its own entrance and kitchenette making it suitable for staff.