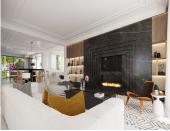

Classic and modern andalusian villa that offers that unique ambiance upon first entrance. By combining the classic exterior architecture with contemporary interior, you will have the perfect modern and elegant home. From the detached villas elevated position it provides privacy and nice views. Your are welcomed in to a spacious lobby with an impressive design spiral staircase. On this level you have the living area, dining and kitchen in an open plan design to create that living space where you can entertain your whole family and guests. Through the lounge you find a covered terrace with an outdoor kitchen and dining area, nicely adjoined to the pool area. Further on this level there an office and two en-suite bedrooms. Going up to the first floor there are two additional bedrooms, including the master suite with walking closet and a private terrace that offers panoramic views of the Golf Valley. Taking the design spiral staircase down to the basement you will find everything you need for entertainment; indoor spa, gym, cinema room/play room and a three car garage nicely displaying your cars through large glass walls. Furthermore there you find the laundry room and one en-suite bedroom, with its own entrance, making it perfect for more independent guest or staff.