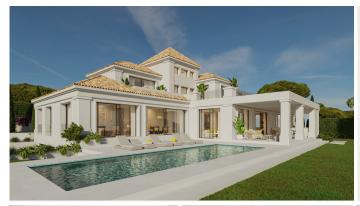

## FABULOUS DETACHED VILLA WITH A UNIQUE DESIGN PERFECT FOR ENTERTAINING

Nueva Andalucía

REF# SV1475 6.850.000 €

| BEDS | BATHS | BUILT  | PLOT    | TERRACE |
|------|-------|--------|---------|---------|
| 5    | 7     | 752 m² | 1604 m² | 247 m²  |

Classic and modern andalusian villa that offers that unique ambiance upon first entrance. By combining the classic exterior architecture with contemporary interior, you will have the perfect modern and elegant home. From the detached villas elevated position it provides privacy and nice views. Your are welcomed in to a spacious lobby with an impressive design spiral staircase. On this level you have the living area, dining and kitchen in an open plan design to create that living space where you can entertain your whole family and guests. Through the lounge you find a covered terrace with an outdoor kitchen and dining area, nicely adjoined to the pool area. Further on this level there an office and two en-suite bedrooms. Going up to the first floor there are two additional bedrooms, including the master suite with walking closet and a private terrace that offers panoramic views of the Golf Valley. Taking the design spiral staircase down to the basement you will find everything you need for entertainment; indoor spa, gym, cinema room/play room and a three car garage nicely displaying your cars through large glass walls. Furthermore there you find the laundry room and one en-suite bedroom, with its own entrance, making it perfect for more independent guest or staff.