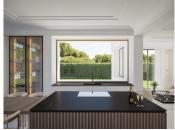

Classic and modern andalusian villa that offers that unique ambiance upon first entrance. By combining the classic exterior architecture with contemporary interior, you will have the perfect modern and elegant home. From the detached villas elevated position it provides privacy and nice views. Your are welcomed in to a spacious lobby with an impressive design spiral staircase. On this level you have the living area, dining and kitchen in an open plan design to create that living space where you can entertain your whole family and guests. Through the lounge you find a covered terrace with an outdoor kitchen and dining area, nicely adjoined to the pool area. Further on this level there an office and two en-suite bedrooms. Going up to the first floor there are two additional bedrooms, including the master suite with walking closet and a private terrace that offers panoramic views of the Golf Valley. Taking the design spiral staircase down to the basement you will find everything you need for entertainment; indoor spa, gym, cinema room/play room and a three car garage nicely displaying your cars through large glass walls. Furthermore there you find the laundry room and one en-suite bedroom, with its own entrance, making it perfect for more independent guest or staff.