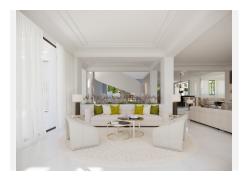

Classic and modern andalusian villa that offers that unique ambiance upon first entrance. By combining the classic exterior architecture with contemporary interior, you will have the perfect modern and elegant home. From the detached villas elevated position it provides privacy and nice views. Your are welcomed in to a spacious lobby with an impressive design spiral staircase. On this level you have the living area, dining and kitchen in an open plan design to create that living space where you can entertain your whole family and guests. Through the lounge you find a covered terrace with an outdoor kitchen and dining area, nicely adjoined to the pool area. Further on this level there an office and two en-suite bedrooms. Going up to the first floor there are two additional bedrooms, including the master suite with walking closet and a private terrace that offers panoramic views of the Golf Valley. Taking the design spiral staircase down to the basement you will find everything you need for entertainment; indoor spa, gym, cinema room/play room and a three car garage nicely displaying your cars through large glass walls. Furthermore there you find the laundry room and one en-suite bedroom, with its own entrance, making it perfect for more independent guest or staff.