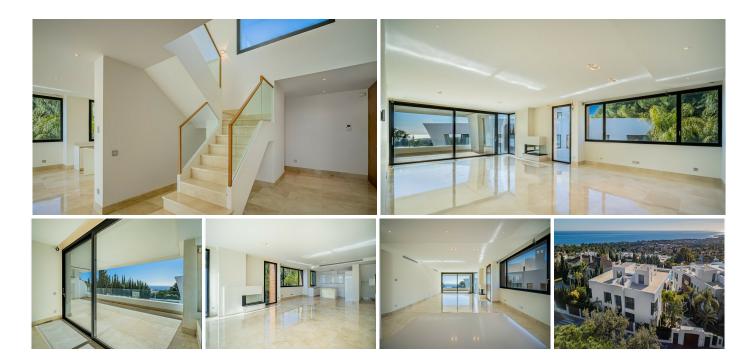

Sitting on a privileged elevated position, this perfectly crafted contemporary estate offers the pinnacle of aesthetic refinement, boasting of spectacular views of the iconic La Concha Mountain, coast, port and Mediterranean Sea all the way to Africa.

Welcomed by a luminous living area, an optimal open plan layout, expansive terraces and a spectacular solarium, this property provides a private oasis to enjoy the best Southern Spain has to offer. The contemporary kitchen has been designed by SieMatic, with the use of sleek materials and including high quality appliances. The main level includes 3 generous bedrooms with elegant en suite bathrooms and fitted wardrobes, all boasting of scenic nature views. The iconic roof top terrace has been totally prepared to be +34 951 123 083 | +44 (0)330 179 8687 | info@idiliqestates.com Local 28, Edificio D, Centro de Negocios Puerta de Banús, N-340, Km 175, 29660 Nueva Andlaucia