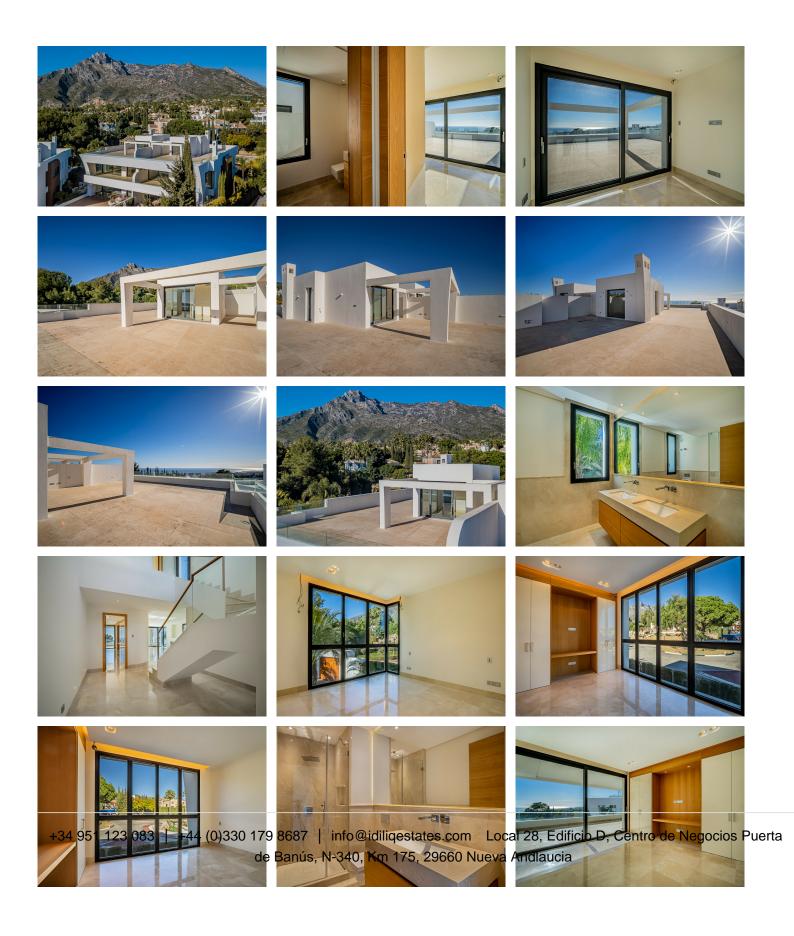

Welcomed by a luminous living area, an optimal open plan layout, expansive terraces and a spectacular solarium, this property provides a private oasis to enjoy the best Southern Spain has to offer. The contemporary kitchen has been designed by SieMatic, with the use of sleek materials and including high quality appliances. The main level includes 3 generous bedrooms with elegant en suite bathrooms and fitted wardrobes, all boasting of scenic nature views. The iconic roof top terrace has been totally prepared to be +34 951 123 083 | +44 (0)330 179 8687 | info@idiliqestates.com Local 28, Edificio D, Centro de Negocios Puerta de Banús, N-340, Km 175, 29660 Nueva Andlaucia

equipped with all luxury features one might need to entertain. A truly magnificent penthouse exuding style and sophistication.