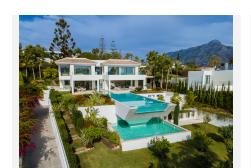

## DETACHED VILLA 6 BEDROOMS 6 BATHROOMS IN NUEVA ANDALUCÍA

Nueva Andalucía

REF# IESOL08 6.900.000 €

| BEDS | BATHS | BUILT  | PLOT                |
|------|-------|--------|---------------------|
| 6    | 6     | 921 m² | 2104 m <sup>2</sup> |

Nestled in the heart of the Golf Valley, this luxurious home is located within a short distance to all amenities of Nueva Andalucía and the exclusive golf courses. This bespoke home has been finished to the highest quality standards, offering top quality materials throughout. Distributed over three levels, welcomes you into an impressive entrance hall with double height ceiling, which leads to a large open-plan living area. The large living room is furnished with high quality furniture and overlooks the tropical garden of the villa. The living room connects with the impressive dining area and the modern kitchen. The living room and dining area have direct access to the covered and uncovered terraces, with several chill-out areas and stunning infinity pool. Upstairs, the villa welcomes you into spacious bedrooms, overlooking the greens of Los Naranjos Golf. The lower level of the villa boasts an extra large entertainment area with TV room and possibility to customize with more features. This property is truly one of the most exceptional homes in Nueva Andalucía as per its fantastic elevated plot, high qualities, cutting-edge architecture and prime location.