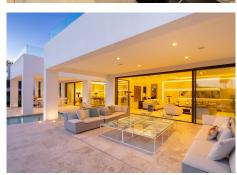

Nestled in the heart of the Golf Valley, this luxurious home is located within a short distance to all amenities of Nueva Andalucía and the exclusive golf courses. This bespoke home has been finished to the highest quality standards, offering top quality materials throughout. Distributed over three levels, welcomes you into an impressive entrance hall with double height ceiling, which leads to a large open-plan living area. The large living room is furnished with high quality furniture and overlooks the tropical garden of the villa. The living room connects with the impressive dining area and the modern kitchen. The living room and dining area have direct access to the covered and uncovered terraces, with several chill-out areas and stunning infinity pool. Upstairs, the villa welcomes you into spacious bedrooms, overlooking the greens of Los Naranjos Golf. The lower level of the villa boasts an extra large entertainment area with TV room and possibility to customize with more features. This property is truly one of the most exceptional homes in Nueva Andalucía as per its fantastic elevated plot, high qualities, cutting-edge architecture and prime location.