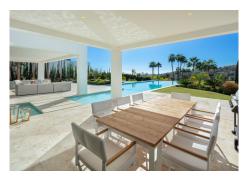

Nestled in the heart of the Golf Valley, this luxurious home is located within a short distance to all amenities of Nueva Andalucía and the exclusive golf courses. This bespoke home has been finished to the highest quality standards, offering top quality materials throughout. Distributed over three levels, welcomes you into an impressive entrance hall with double height ceiling, which leads to a large open-plan living area. The large living room is furnished with high quality furniture and overlooks the tropical garden of the villa. The living room connects with the impressive dining area and the modern kitchen. The living room and dining area have direct access to the covered and uncovered terraces, with several chill-out areas and stunning infinity pool. Upstairs, the villa welcomes you into spacious bedrooms, overlooking the greens of Los Naranjos Golf. The lower level of the villa boasts an extra large entertainment area with TV room and possibility to customize with more features. This property is truly one of the most exceptional homes in Nueva Andalucía as per its fantastic elevated plot, high qualities, cutting-edge architecture and prime location.