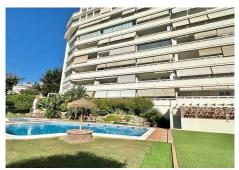

SEAVIEWS! PANORAMIC VIEWS ! 100m WALK TO THE BEACH! PENTHOUSE DUPLEX IN MARBELLA CENTRE Located in the centre of Marbella is this spectacular penthouse duplex on the 9th & 10th floor with wonderful views of the Mediterranean sea in La Marina urbanization just 100m from the wonderful Cable beach It has 2 bedrooms with beautiful sea views, two complete and renovated bathrooms, a main living room & dining accesed to a large covered terrace. Additionally is a small storage room in the main living room under the stairs Due to its southeast orientation and exterior windows also to the west, it has spectacular luminosity and thanks to being located on the ninth and tenth floors, magnificent natural ventilation. This home stands out for its quietness without noise, and its spectacular views of the sea from all its windows. The urbanization has swimming pools, solarium and garden areas. There is a topfloor terrace of 9sqm that is communal which can be accessed from one of the bedrooms Its location offers great security as it is just a few meters from the local police headquarters. Quiron Salud hospital is a 5 mins walk. The property is in a prime location surrounded by shops, restaurants and amenities. The property includes a private underground parking space in its price. The kitchen needs a little update and furniture is not included. Perfect as a permanent home, holiday home or an investment property for holiday rentals. This is +34 951 123 083 | +44 (0)330 179 8687 | info@idiliqestates.com Local 28, Edificio D, Centro de Negocios Puerta