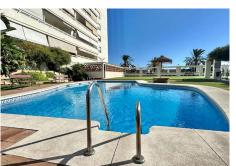

SEAVIEWS! PANORAMIC VIEWS ! 100m WALK TO THE BEACH! PENTHOUSE DUPLEX IN MARBELLA CENTRE Located in the centre of Marbella is this spectacular penthouse duplex on the 9th & 10th floor with wonderful views of the Mediterranean sea in La Marina urbanization just 100m from the wonderful Cable beach It has 2 bedrooms with beautiful sea views, two complete and renovated bathrooms, a main living room & dining accesed to a large covered terrace. Additionally is a small storage room in the main living room under the stairs Due to its southeast orientation and exterior windows also to the west, it has spectacular luminosity and thanks to being located on the ninth and tenth floors, magnificent natural ventilation. This home stands out for its quietness without noise, and its spectacular views of the sea from all its windows. The urbanization has swimming pools, solarium and garden areas. There is a topfloor terrace of 9sqm that is communal which can be accessed from one of the bedrooms Its location offers great security as it is just a few meters from the local police headquarters. Quiron Salud hospital is a 5 mins walk. The property is in a prime location surrounded by shops, restaurants and amenities. The property includes a private underground parking space in its price. The kitchen needs a little update and furniture is not included. Perfect as a permanent home, holiday home or an investment property for holiday rentals. This is +34 951 123 083 | +44 (0)330 179 8687 | info@idiliqestates.com Local 28, Edificio D, Centro de Negocios Puerta