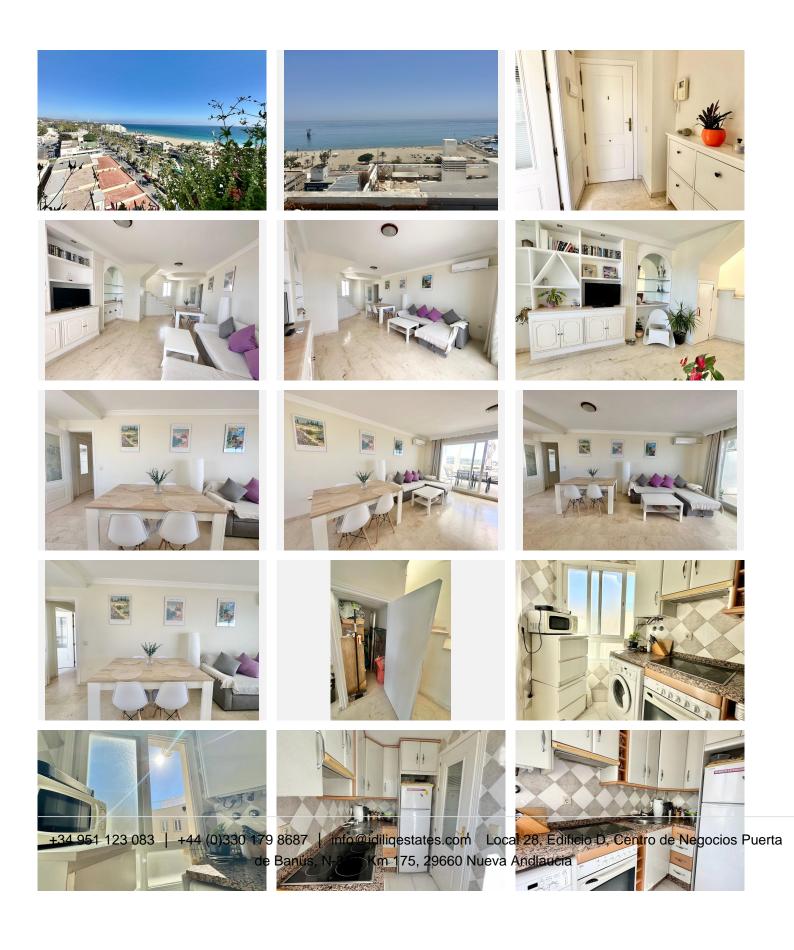

SEAVIEWS! PANORAMIC VIEWS ! 100m WALK TO THE BEACH! PENTHOUSE DUPLEX IN MARBELLA CENTRE Located in the centre of Marbella is this spectacular penthouse duplex on the 9th & 10th floor with wonderful views of the Mediterranean sea in La Marina urbanization just 100m from the wonderful Cable beach It has 2 bedrooms with beautiful sea views, two complete and renovated bathrooms, a main living room & dining accesed to a large covered terrace. Additionally is a small storage room in the main living room under the stairs Due to its southeast orientation and exterior windows also to the west, it has spectacular luminosity and thanks to being located on the ninth and tenth floors, magnificent natural ventilation. This home stands out for its quietness without noise, and its spectacular views of the sea from all its windows. The urbanization has swimming pools, solarium and garden areas. There is a topfloor terrace of 9sqm that is communal which can be accessed from one of the bedrooms Its location offers great security as it is just a few meters from the local police headquarters. Quiron Salud hospital is a 5 mins walk. The property is in a prime location surrounded by shops, restaurants and amenities. The property includes a private underground parking space in its price. The kitchen needs a little update and furniture is not included. Perfect as a permanent home, holiday home or an investment property for holiday rentals. This is +34 951 123 083 | +44 (0)330 179 8687 | info@idiliqestates.com Local 28, Edificio D, Centro de Negocios Puerta