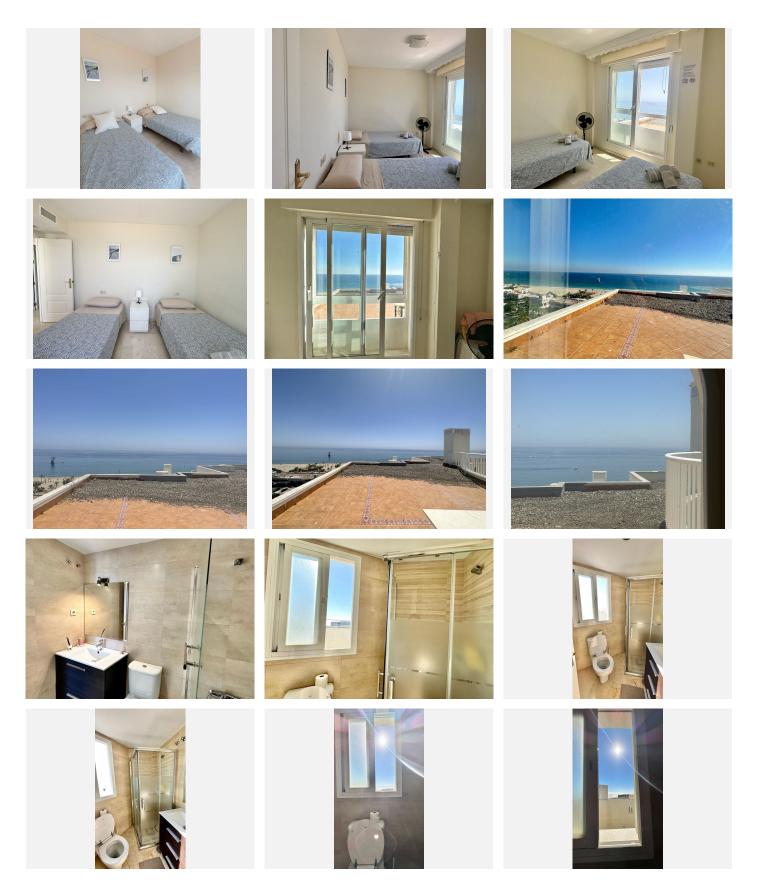

SEAVIEWS! PANORAMIC VIEWS ! 100m WALK TO THE BEACH! PENTHOUSE DUPLEX IN MARBELLA CENTRE Located in the centre of Marbella is this spectacular penthouse duplex on the 9th & 10th floor with wonderful views of the Mediterranean sea in La Marina urbanization just 100m from the wonderful Cable beach It has 2 bedrooms with beautiful sea views, two complete and renovated bathrooms, a main living room & dining accesed to a large covered terrace. Additionally is a small storage room in the main living room under the stairs Due to its southeast orientation and exterior windows also to the west, it has spectacular luminosity and thanks to being located on the ninth and tenth floors, magnificent natural ventilation. This home stands out for its quietness without noise, and its spectacular views of the sea from all its windows. The urbanization has swimming pools, solarium and garden areas. There is a topfloor terrace of 9sqm that is communal which can be accessed from one of the bedrooms Its location offers great security as it is just a few meters from the local police headquarters. Quiron Salud hospital is a 5 mins walk. The property is in a prime location surrounded by shops, restaurants and amenities. The property includes a private underground parking space in its price. The kitchen needs a little update and furniture is not included. Perfect as a permanent home, holiday home or an investment property for holiday rentals. This is +34 951 123 083 | +44 (0)330 179 8687 | info@idiliqestates.com Local 28, Edificio D, Centro de Negocios Puerta