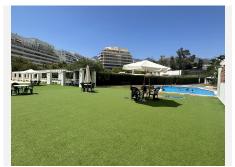

SEAVIEWS! PANORAMIC VIEWS ! 100m WALK TO THE BEACH! PENTHOUSE DUPLEX IN MARBELLA CENTRE Located in the centre of Marbella is this spectacular penthouse duplex on the 9th & 10th floor with wonderful views of the Mediterranean sea in La Marina urbanization just 100m from the wonderful Cable beach It has 2 bedrooms with beautiful sea views, two complete and renovated bathrooms, a main living room & dining accesed to a large covered terrace. Additionally is a small storage room in the main living room under the stairs Due to its southeast orientation and exterior windows also to the west, it has spectacular luminosity and thanks to being located on the ninth and tenth floors, magnificent natural ventilation. This home stands out for its quietness without noise, and its spectacular views of the sea from all its windows. The urbanization has swimming pools, solarium and garden areas. There is a topfloor terrace of 9sqm that is communal which can be accessed from one of the bedrooms Its location offers great security as it is just a few meters from the local police headquarters. Quiron Salud hospital is a 5 mins walk. The property is in a prime location surrounded by shops, restaurants and amenities. The property includes a private underground parking space in its price. The kitchen needs a little update and furniture is not included. Perfect as a permanent home, holiday home or an investment property for holiday rentals. This is +34 951 123 083 | +44 (0)330 179 8687 | info@idiliqestates.com Local 28, Edificio D, Centro de Negocios Puerta