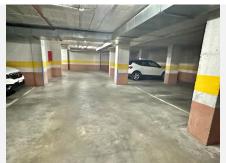

SEAVIEWS! PANORAMIC VIEWS ! 100m WALK TO THE BEACH! PENTHOUSE DUPLEX IN MARBELLA CENTRE Located in the centre of Marbella is this spectacular penthouse duplex on the 9th & 10th floor with wonderful views of the Mediterranean sea in La Marina urbanization just 100m from the wonderful Cable beach It has 2 bedrooms with beautiful sea views, two complete and renovated bathrooms, a main living room & dining accesed to a large covered terrace. Additionally is a small storage room in the main living room under the stairs Due to its southeast orientation and exterior windows also to the west, it has spectacular luminosity and thanks to being located on the ninth and tenth floors, magnificent natural ventilation. This home stands out for its quietness without noise, and its spectacular views of the sea from all its windows. The urbanization has swimming pools, solarium and garden areas. There is a topfloor terrace of 9sqm that is communal which can be accessed from one of the bedrooms Its location offers great security as it is just a few meters from the local police headquarters. Quiron Salud hospital is a 5 mins walk. The property is in a prime location surrounded by shops, restaurants and amenities. The property includes a private underground parking space in its price. The kitchen needs a little update and furniture is not included. Perfect as a permanent home, holiday home or an investment property for holiday rentals. This is +34 951 123 083 | +44 (0)330 179 8687 | info@idiliqestates.com Local 28, Edificio D, Centro de Negocios Puerta