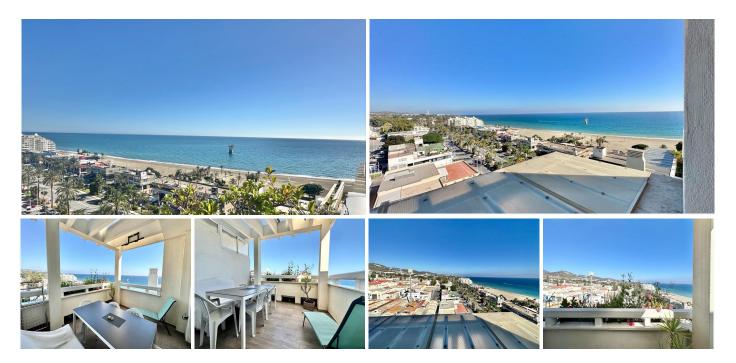

SEAVIEWS! PANORAMIC VIEWS ! 100m WALK TO THE BEACH! PENTHOUSE DUPLEX IN MARBELLA CENTRE Located in the centre of Marbella is this spectacular penthouse duplex on the 9th & 10th floor with wonderful views of the Mediterranean sea in La Marina urbanization just 100m from the wonderful Cable beach It has 2 bedrooms with beautiful sea views, two complete and renovated bathrooms, a main living room & dining accesed to a large covered terrace. Additionally is a small storage room in the main living room under the stairs Due to its southeast orientation and exterior windows also to the west, it has spectacular luminosity and thanks to being located on the ninth and tenth floors, magnificent natural ventilation. This home stands out for its quietness without noise, and its spectacular views of the sea from all its windows. The urbanization has swimming pools, solarium and garden areas. There is a topfloor terrace of 9sqm that is communal which can be accessed from one of the bedrooms Its location offers great security as it is just a few meters from the local police headquarters. Quiron Salud hospital is a 5 mins walk. The property is in a prime location surrounded by shops, restaurants and amenities. The property includes a private underground parking space in its price. The kitchen needs a little update and furniture is not included. Perfect as a permanent home, holiday home or an investment property for holiday rentals. This is +34 951 123 083 | +44 (0)330 179 8687 | info@idiliqestates.com Local 28, Edificio D, Centro de Negocios Puerta