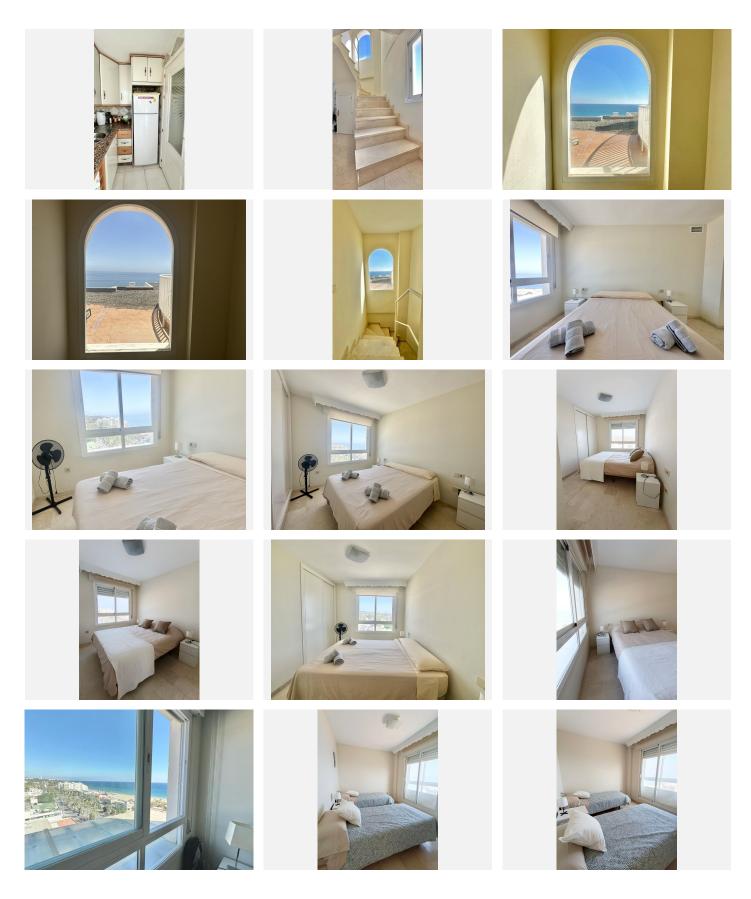

SEAVIEWS! PANORAMIC VIEWS ! 100m WALK TO THE BEACH! PENTHOUSE DUPLEX IN MARBELLA CENTRE Located in the centre of Marbella is this spectacular penthouse duplex on the 9th & 10th floor with wonderful views of the Mediterranean sea in La Marina urbanization just 100m from the wonderful Cable beach It has 2 bedrooms with beautiful sea views, two complete and renovated bathrooms, a main living room & dining accesed to a large covered terrace. Additionally is a small storage room in the main living room under the stairs Due to its southeast orientation and exterior windows also to the west, it has spectacular luminosity and thanks to being located on the ninth and tenth floors, magnificent natural ventilation. This home stands out for its quietness without noise, and its spectacular views of the sea from all its windows. The urbanization has swimming pools, solarium and garden areas. There is a topfloor terrace of 9sqm that is communal which can be accessed from one of the bedrooms Its location offers great security as it is just a few meters from the local police headquarters. Quiron Salud hospital is a 5 mins walk. The property is in a prime location surrounded by shops, restaurants and amenities. The property includes a private underground parking space in its price. The kitchen needs a little update and furniture is not included. Perfect as a permanent home, holiday home or an investment property for holiday rentals. This is +34 951 123 083 | +44 (0)330 179 8687 | info@idiliqestates.com Local 28, Edificio D, Centro de Negocios Puerta