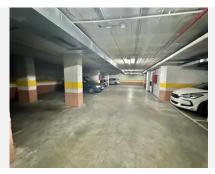

SEAVIEWS! PANORAMIC VIEWS ! 100m WALK TO THE BEACH! PENTHOUSE DUPLEX IN MARBELLA CENTRE Located in the centre of Marbella is this spectacular penthouse duplex on the 9th & 10th floor with wonderful views of the Mediterranean sea in La Marina urbanization just 100m from the wonderful Cable beach It has 2 bedrooms with beautiful sea views, two complete and renovated bathrooms, a main living room & dining accesed to a large covered terrace. Additionally is a small storage room in the main living room under the stairs Due to its southeast orientation and exterior windows also to the west, it has spectacular luminosity and thanks to being located on the ninth and tenth floors, magnificent natural ventilation. This home stands out for its quietness without noise, and its spectacular views of the sea from all its windows. The urbanization has swimming pools, solarium and garden areas. There is a topfloor terrace of 9sqm that is communal which can be accessed from one of the bedrooms Its location offers great security as it is just a few meters from the local police headquarters. Quiron Salud hospital is a 5 mins walk. The property is in a prime location surrounded by shops, restaurants and amenities. The property includes a private underground parking space in its price. The kitchen needs a little update and furniture is not included. Perfect as a permanent home, holiday home or an investment property for holiday rentals. This is +34 951 123 083 | +44 (0)330 179 8687 | info@idiliqestates.com Local 28, Edificio D, Centro de Negocios Puerta