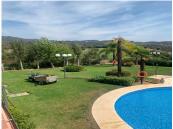

## **DUPLEX 3 BEDROOMS 2 BATHROOMS IN ELVIRIA**

Elviria

REF# R3945460 497.250 €

| BEDS | BATHS | BUILT  |
|------|-------|--------|
| 3    | 2     | 138 m² |

Welcome to el Mirador de Santa Maria! Entering we have a bathroom on the left-hand side, straight forward we find an open space with dining room and living room kitchen open to the living room on one side and has its own exit to the entrance floor on the other side. From the dining room we access a bedroom / office, today it is used as a gym. Between this room and the living room there are elegant windows that bring light to the room. Both the extra room and the living room have exits to the large terrace with space to enjoy the outside area. The kitchen is fully furnished with appliances, all in a modern and minimalist style. Going up the stairs we access two bedrooms and two bathrooms. From the master bedroom we have access to a terrace of about 7 square meters.