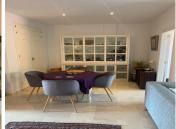

## **DUPLEX 3 BEDROOMS 2 BATHROOMS IN ELVIRIA**

Elviria

REF# R3945460 497.250 €

| BEDS | BATHS | BUILT  |
|------|-------|--------|
| 3    | 2     | 138 m² |

Welcome to el Mirador de Santa Maria! Entering we have a bathroom on the left-hand side, straight forward we find an open space with dining room and living room kitchen open to the living room on one side and has its own exit to the entrance floor on the other side. From the dining room we access a bedroom / office, today it is used as a gym. Between this room and the living room there are elegant windows that bring light to the room. Both the extra room and the living room have exits to the large terrace with space to enjoy the outside area. The kitchen is fully furnished with appliances, all in a modern and minimalist style. Going up the stairs we access two bedrooms and two bathrooms. From the master bedroom we have access to a terrace of about 7 square meters.

The apartment is sold with garage and storage room, partially furnished, ready to move into. We recommend visiting it!