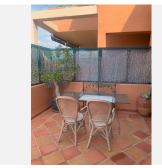

## **DUPLEX 3 BEDROOMS 2 BATHROOMS IN ELVIRIA**

Elviria

REF# R3945460 497.250 €

| BEDS | BATHS | BUILT  |
|------|-------|--------|
| 3    | 2     | 138 m² |

Welcome to el Mirador de Santa Maria! Entering we have a bathroom on the left-hand side, straight forward we find an open space with dining room and living room kitchen open to the living room on one side and has its own exit to the entrance floor on the other side. From the dining room we access a bedroom / office, today it is used as a gym. Between this room and the living room there are elegant windows that bring light to the room. Both the extra room and the living room have exits to the large terrace with space to enjoy the outside area. The kitchen is fully furnished with appliances, all in a modern and minimalist style. Going up the stairs we access two bedrooms and two bathrooms. From the master bedroom we have access to a terrace of about 7 square meters.