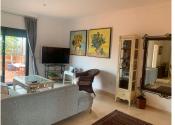

## **DUPLEX 3 BEDROOMS 2 BATHROOMS IN ELVIRIA**

Elviria

REF# R3945460 497.250 €

| BEDS | BATHS | BUILT  |
|------|-------|--------|
| 3    | 2     | 138 m² |

Welcome to el Mirador de Santa Maria! Entering we have a bathroom on the left-hand side, straight forward we find an open space with dining room and living room kitchen open to the living room on one side and has its own exit to the entrance floor on the other side. From the dining room we access a bedroom / office, today it is used as a gym. Between this room and the living room there are elegant windows that bring light to the room. Both the extra room and the living room have exits to the large terrace with space to enjoy the outside area. The kitchen is fully furnished with appliances, all in a modern and minimalist style. Going up the stairs we access two bedrooms and two bathrooms. From the master bedroom we have access to a terrace of about 7 square meters.

The apartment is sold with garage and storage room, partially furnished, ready to move into. We recommend visiting it!