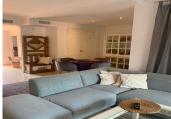

## **DUPLEX 3 BEDROOMS 2 BATHROOMS IN ELVIRIA**

Elviria

REF# R3945460 497.250 €

| BEDS | BATHS | BUILT  |
|------|-------|--------|
| 3    | 2     | 138 m² |

Welcome to el Mirador de Santa Maria! Entering we have a bathroom on the left-hand side, straight forward we find an open space with dining room and living room kitchen open to the living room on one side and has its own exit to the entrance floor on the other side. From the dining room we access a bedroom / office, today it is used as a gym. Between this room and the living room there are elegant windows that bring light to the room. Both the extra room and the living room have exits to the large terrace with space to enjoy the outside area. The kitchen is fully furnished with appliances, all in a modern and minimalist style. Going up the stairs we access two bedrooms and two bathrooms. From the master bedroom we have access to a terrace of about 7 square meters.