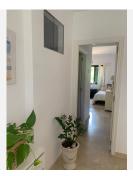

## **DUPLEX 3 BEDROOMS 2 BATHROOMS IN ELVIRIA**

Elviria

REF# R3945460 497.250 €

| BEDS | BATHS | BUILT  |
|------|-------|--------|
| 3    | 2     | 138 m² |

Welcome to el Mirador de Santa Maria! Entering we have a bathroom on the left-hand side, straight forward we find an open space with dining room and living room kitchen open to the living room on one side and has its own exit to the entrance floor on the other side. From the dining room we access a bedroom / office, today it is used as a gym. Between this room and the living room there are elegant windows that bring light to the room. Both the extra room and the living room have exits to the large terrace with space to enjoy the outside area. The kitchen is fully furnished with appliances, all in a modern and minimalist style. Going up the stairs we access two bedrooms and two bathrooms. From the master bedroom we have access to a terrace of about 7 square meters.