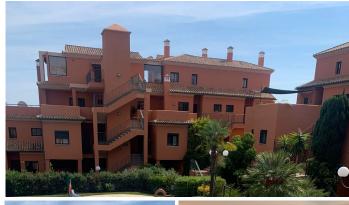

## **DUPLEX 3 BEDROOMS 2 BATHROOMS IN ELVIRIA**

Elviria

REF# R3945460 497.250 €

| BEDS | BATHS | BUILT  |
|------|-------|--------|
| 3    | 2     | 138 m² |

Welcome to el Mirador de Santa Maria! Entering we have a bathroom on the left-hand side, straight forward we find an open space with dining room and living room kitchen open to the living room on one side and has its own exit to the entrance floor on the other side. From the dining room we access a bedroom / office, today it is used as a gym. Between this room and the living room there are elegant windows that bring light to the room. Both the extra room and the living room have exits to the large terrace with space to enjoy the outside area. The kitchen is fully furnished with appliances, all in a modern and minimalist style. Going up the stairs we access two bedrooms and two bathrooms. From the master bedroom we have access to a terrace of about 7 square meters.