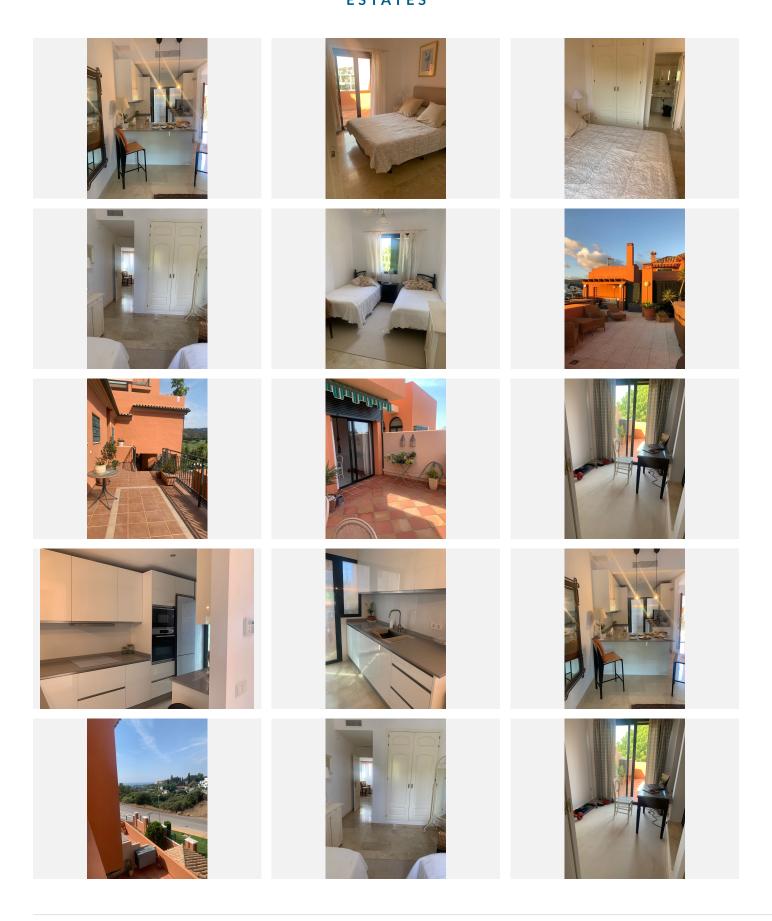

## **DUPLEX 3 BEDROOMS 2 BATHROOMS IN ELVIRIA**

Elviria

REF# R3945460 497.250 €

| BEDS | BATHS | BUILT  |
|------|-------|--------|
| 3    | 2     | 138 m² |

Welcome to el Mirador de Santa Maria! Entering we have a bathroom on the left-hand side, straight forward we find an open space with dining room and living room kitchen open to the living room on one side and has its own exit to the entrance floor on the other side. From the dining room we access a bedroom / office, today it is used as a gym. Between this room and the living room there are elegant windows that bring light to the room. Both the extra room and the living room have exits to the large terrace with space to enjoy the outside area. The kitchen is fully furnished with appliances, all in a modern and minimalist style. Going up the stairs we access two bedrooms and two bathrooms. From the master bedroom we have access to a terrace of about 7 square meters.

The apartment is sold with garage and storage room, partially furnished, ready to move into. We recommend visiting it!