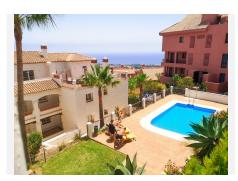

There is a storage room and parking space in an enclosed area.

There are 5 pools you can use in urb.

The beach is approximately 3.7km away. Nearest restaurants are 1km from urb. These are pretty good.

Then it's something for you with a beautiful view and in completely quiet surroundings, so contact us for a showing