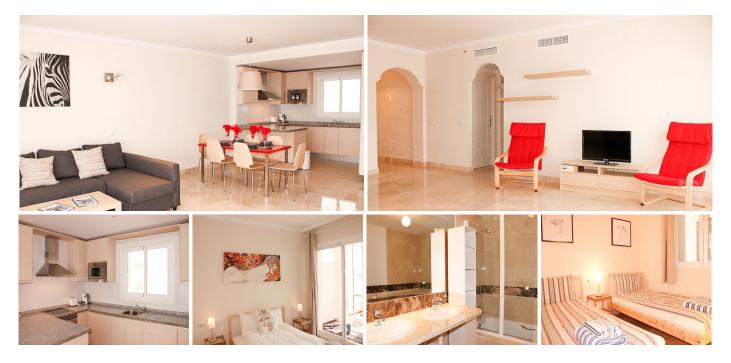

## Calahonda

REF# R4098118 229.900 €

| BEDS | BATHS | BUILT | PLOT   | TERRACE |
|------|-------|-------|--------|---------|
| 2    | 1     | 97 m² | 102 m² | 35 m²   |

This apartment is beautifully situated on top of Calahonda, which has a beautiful location in relation to the view with both mountains and the sea.

So this apartment has a great view of it all. If this is the view you are looking for, then this is it.

The apartment has 2 bedrooms and a bathroom and a nice living room with open kitchen. The terrace which is 35m2 has really good space and here we have a fantastic view.