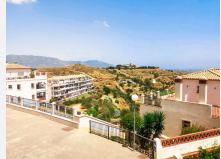

## Calahonda

REF# R4098118 229.900 €

| BEDS | BATHS | BUILT | PLOT   | TERRACE |
|------|-------|-------|--------|---------|
| 2    | 1     | 97 m² | 102 m² | 35 m²   |

This apartment is beautifully situated on top of Calahonda, which has a beautiful location in relation to the view with both mountains and the sea.

So this apartment has a great view of it all. If this is the view you are looking for, then this is it.

The apartment has 2 bedrooms and a bathroom and a nice living room with open kitchen. The terrace which is 35m2 has really good space and here we have a fantastic view.