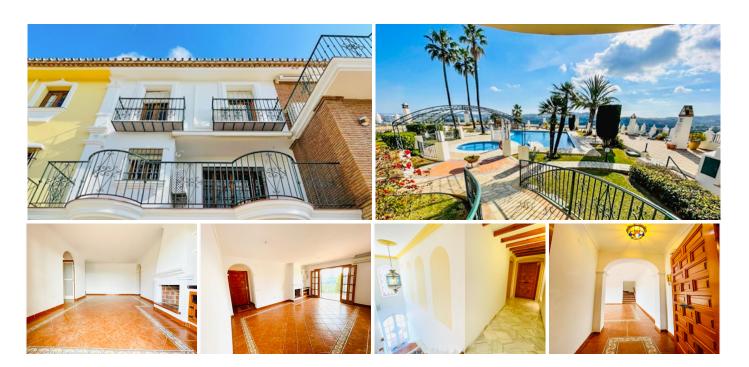

## DUPLEX 2 BEDROOMS 2 BATHROOMS IN MIJAS GOLF

Mijas Golf

REF# R4053001 209.900 €

| BEDS | BATHS | BUILT | PLOT   | TERRACE |
|------|-------|-------|--------|---------|
| 2    | 2     | 89 m² | 100 m² | 11 m²   |

The house is located in a famous Mijas Golf urbanisation.

The property is distributed over two floors. There are two bedrooms and two bathrooms. Total built 100m2.

On the first floor is the large living room with fireplace with direct access to the terrace with spectacular views of the golf course and mountains. On the terrace there is also an electric awning. There is a fully equipped kitchen, a bathroom and a storage room. There is also air conditioning on this floor.

On the second floor there are two bedrooms with their balconies with views. In addition, each bedroom has air conditioning. On this floor there are three imported cabinets and another full bathroom. The house is very bright and sunny.