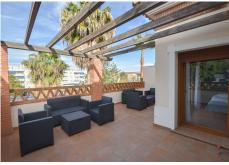

JEWEL IN THE CENTER OF MARBELLA In a privileged location, in the heart of Marbella we find this impeccable house within walking distance of everything! The property is distributed: On the main floor we find a very spacious living-dining room, with large windows, with direct access to a nice covered terrace, ideal to enjoy the outdoors. A designer kitchen with excellent qualities and also with high windows which offers great luminosity. On the same floor there is 1 complete bedroom with bathroom. On the upper floor there are 4 more bedrooms, also of generous size and with bathroom. Two of them with direct access to a large terrace. In the basement, an exercise and entertainment room and a large room with endless possibilities. In addition, it also offers another room designed to celebrate with family and friends. This whole area could be enabled as a separate dwelling as it has facilities for it. The house also has an elevator that connects the floors. Also on this floor we find the subway garage with capacity for 2 cars. Private pool and garden with tropical vegetation, located on a plot of 634 m2, make this property a jewel in the center of Marbella. Ideal either for living or as an investment as it has a high rental return! Walking distance to all kind of services, restaurants, supermarkets and the beach at 10 minutes walking distance. Do not hesitate to request a visit!