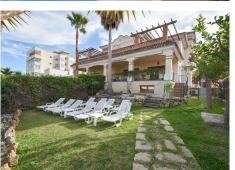

JEWEL IN THE CENTER OF MARBELLA In a privileged location, in the heart of Marbella we find this impeccable house within walking distance of everything! The property is distributed: On the main floor we find a very spacious living-dining room, with large windows, with direct access to a nice covered terrace, ideal to enjoy the outdoors. A designer kitchen with excellent qualities and also with high windows which offers great luminosity. On the same floor there is 1 complete bedroom with bathroom. On the upper floor there are 4 more bedrooms, also of generous size and with bathroom. Two of them with direct access to a large terrace. In the basement, an exercise and entertainment room and a large room with endless possibilities. In addition, it also offers another room designed to celebrate with family and friends. This whole area could be enabled as a separate dwelling as it has facilities for it. The house also has an elevator that connects the floors. Also on this floor we find the subway garage with capacity for 2 cars. Private pool and garden with tropical vegetation, located on a plot of 634 m2, make this property a jewel in the center of Marbella. Ideal either for living or as an investment as it has a high rental return! Walking distance to all kind of services, restaurants, supermarkets and the beach at 10 minutes walking distance. Do not hesitate to request a visit!