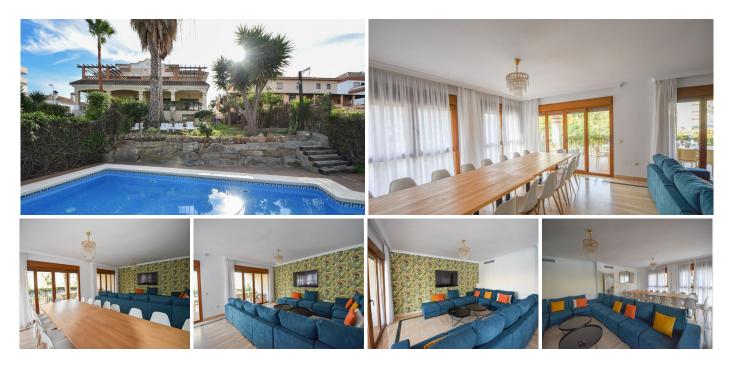

JEWEL IN THE CENTER OF MARBELLA In a privileged location, in the heart of Marbella we find this impeccable house within walking distance of everything! The property is distributed: On the main floor we find a very spacious living-dining room, with large windows, with direct access to a nice covered terrace, ideal to enjoy the outdoors. A designer kitchen with excellent qualities and also with high windows which offers great luminosity. On the same floor there is 1 complete bedroom with bathroom. On the upper floor there are 4 more bedrooms, also of generous size and with bathroom. Two of them with direct access to a large terrace. In the basement, an exercise and entertainment room and a large room with endless possibilities. In addition, it also offers another room designed to celebrate with family and friends. This whole area could be enabled as a separate dwelling as it has facilities for it. The house also has an elevator that connects the floors. Also on this floor we find the subway garage with capacity for 2 cars. Private pool and garden with tropical vegetation, located on a plot of 634 m2, make this property a jewel in the center of Marbella. Ideal either for living or as an investment as it has a high rental return! Walking distance to all kind of services, restaurants, supermarkets and the beach at 10 minutes walking distance. Do not hesitate to request a visit!