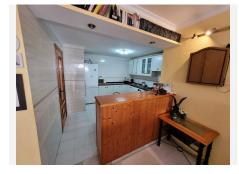

This apartment is located in a privileged residential area, since only a few meters away is the tennis and paddle club Bel Air, and the nurseries of the valley. less than 10 minutes walk, there are supermarkets such as Lidl, Supersol, Mercadona, pharmacy, bank, restaurants, gas stations, and a bus stop. It is very close to the San Jose school. Saladillo beach is only 1 km away. Upon entering this apartment, on the left is a good sized living room that opens onto a large private terrace. next to it, the kitchen with American bar and fully equipped. From the living room you go to the master bedroom, very bright with a double bed, and fitted wardrobes, the window overlooks the private terrace. It has a full bathroom next to it. To the right of the entrance through the hallway you reach the other two big rooms which can be used as bedrooms as also have fitted wardrobes, or office, cinema or play rooms, etc, at the end of the hallway there is another full bathroom. The terrace is very bright and quite private, as it is surrounded by high hedges. From the terrace you can directly access the community garden with its beautiful pool area, for adults and another for children. The water is included in the community fees so the monthly expenses are very economic. Very good as investment due to the good rental incomes in the area both short and long term.