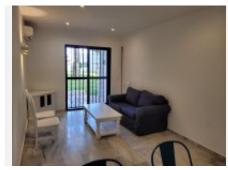

This apartment is located in a privileged residential area, since only a few meters away is the tennis and paddle club Bel Air, and the nurseries of the valley. less than 10 minutes walk, there are supermarkets such as Lidl, Supersol, Mercadona, pharmacy, bank, restaurants, gas stations, and a bus stop. It is very close to the San Jose school. Saladillo beach is only 1 km away. Upon entering this apartment, on the left is a good sized living room that opens onto a large private terrace. next to it, the kitchen with American bar and fully equipped. From the living room you go to the master bedroom, very bright with a double bed, and fitted wardrobes, the window overlooks the private terrace. It has a full bathroom next to it. To the right of the entrance through the hallway you reach the other two big rooms which can be used as bedrooms as also have fitted wardrobes, or office, cinema or play rooms, etc, at the end of the hallway there is another full bathroom. The terrace is very bright and quite private, as it is surrounded by high hedges. From the terrace you can directly access the community garden with its beautiful pool area, for adults and another for children. The water is included in the community fees so the monthly expenses are very economic. Very good as investment due to the good rental incomes in the area both short and long term.