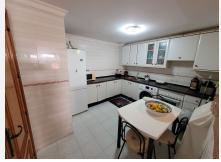

This apartment is located in a privileged residential area, since only a few meters away is the tennis and paddle club Bel Air, and the nurseries of the valley. less than 10 minutes walk, there are supermarkets such as Lidl, Supersol, Mercadona, pharmacy, bank, restaurants, gas stations, and a bus stop. It is very close to the San Jose school. Saladillo beach is only 1 km away. Upon entering this apartment, on the left is a good sized living room that opens onto a large private terrace. next to it, the kitchen with American bar and fully equipped. From the living room you go to the master bedroom, very bright with a double bed, and fitted wardrobes, the window overlooks the private terrace. It has a full bathroom next to it. To the right of the entrance through the hallway you reach the other two big rooms which can be used as bedrooms as also have fitted wardrobes, or office, cinema or play rooms, etc, at the end of the hallway there is another full bathroom. The terrace is very bright and quite private, as it is surrounded by high hedges. From the terrace you can directly access the community garden with its beautiful pool area, for adults and another for children. The water is included in the community fees so the monthly expenses are very economic. Very good as investment due to the good rental incomes in the area both short and long term.