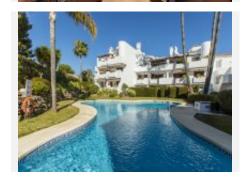

## **GROUND FLOOR APARTMENT 3 BEDROOMS 2** BATHROOMS IN ESTEPONA

Estepona

REF# R4082383 200.000 €

| BEDS | BATHS | BUILT  | PLOT   | TERRACE |
|------|-------|--------|--------|---------|
| 3    | 2     | 122 m² | 140 m² | 18 m²   |

This apartment is located in a privileged residential area, since only a few meters away is the tennis and paddle club Bel Air, and the nurseries of the valley. less than 10 minutes walk, there are supermarkets such as Lidl, Supersol, Mercadona, pharmacy, bank, restaurants, gas stations, and a bus stop. It is very close to the San Jose school. Saladillo beach is only 1 km away. Upon entering this apartment, on the left is a good sized living room that opens onto a large private terrace. next to it, the kitchen with American bar and fully equipped. From the living room you go to the master bedroom, very bright with a double bed, and fitted wardrobes, the window overlooks the private terrace. It has a full bathroom next to it. To the right of the entrance through the hallway you reach the other two big rooms which can be used as bedrooms as also have fitted wardrobes, or office, cinema or play rooms, etc, at the end of the hallway there is another full bathroom. The terrace is very bright and quite private, as it is surrounded by high hedges. From the terrace you can directly access the community garden with its beautiful pool area, for adults and another for children. The water is included in the community fees so the monthly expenses are very economic. Very good as investment due to the good rental incomes in the area both short and long term.