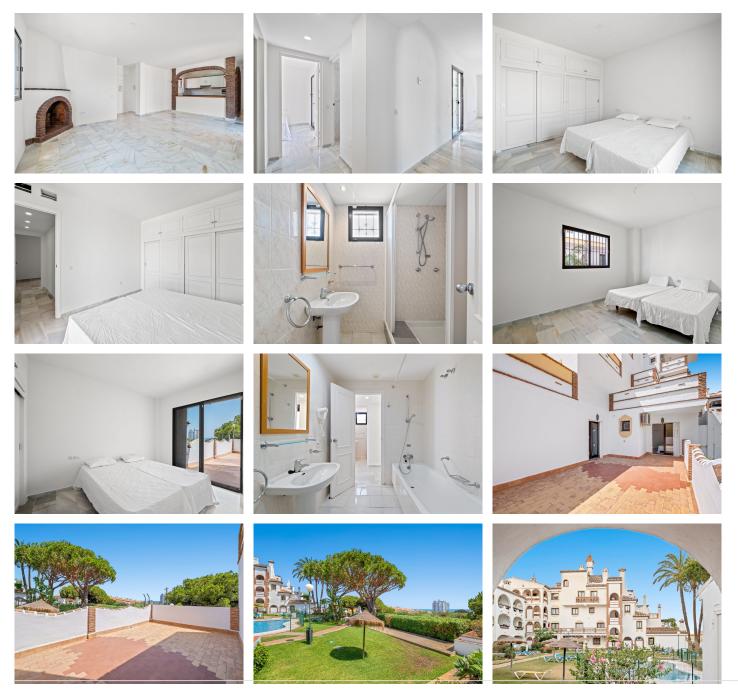

#### Calahonda

REF# R4810321 313.900 €

| BEDS | BATHS | BUILT | TERRACE |
|------|-------|-------|---------|
| 2    | 2     | 89 m² | 30 m²   |

Welcome to this charming 2-bed, 2-bath apartment in the heart of Calahonda! This prime example of comfortable living on the Costa del Sol boasts a generous 119 sqm of living space. This ground floor, freshly painted apartment is ready to be personalized to match the high standards of our show flat. Its layout ensures a welcoming ambiance with natural light filling the space throughout the day. Please do note, that there is no lift\* The open-plan living area extends seamlessly to the main terrace, offering a perfect spot for al fresco dining and relaxation while enjoying the serene garden and pool views. The fully fitted kitchen provides ample storage and functionality, catering to all your culinary needs. Located in a tranquil retreat within the home. Both bedrooms are spacious and bright, offering comfort and tranquility. There are two bathrooms in the apartment, providing convenience for residents and guests alike. Residents of Pueblo Jarales enjoy access to two communal pools, a dedicated kids' pool, and beautifully landscaped gardens, perfect for soaking up the Costa del Sol sunshine. This property is ideally located within walking distance to many amenities. Fitness enthusiasts will appreciate the short walk to Oxygen Gym & Padel Club, the largest gym on the Costa del Sol. The beautiful Cabopino Beach and the charming Puerto de Cabopino (Cabopino Marina) are also just a short stroll away. The famous Calahonda boardwalk, perfect for scenic walks along the coast, is also nearby. For everyday conveniences, the Mercadona supermarket and a wide assortment +34 951 123 083 | +44 (0)330 179 8687 | info@idiliqestates.com Local 28, Edificio D, Centro de Negocios Puerta de Banús, N-340, Km 175, 29660 Nueva Andlaucia