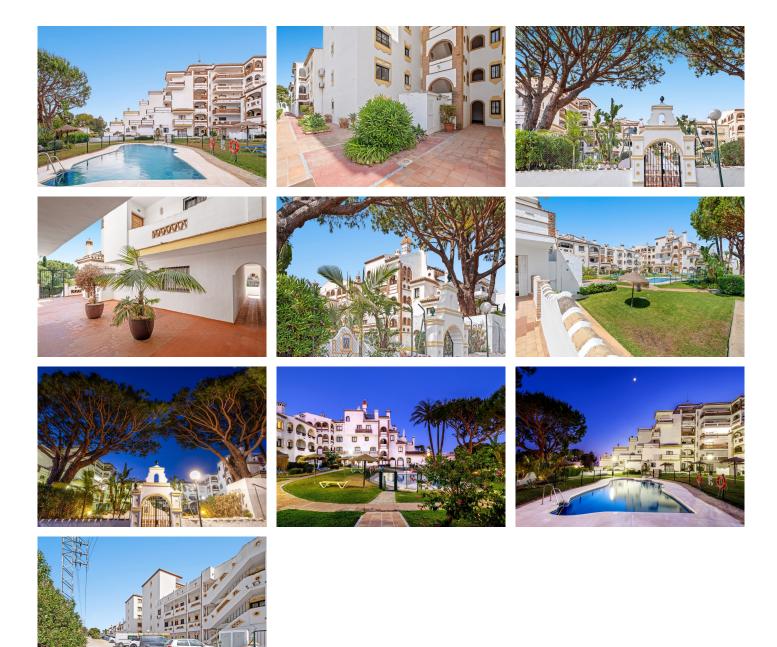

#### Calahonda

REF# R4810321 313.900 €

| BEDS | BATHS | BUILT | TERRACE |
|------|-------|-------|---------|
| 2    | 2     | 89 m² | 30 m²   |

Welcome to this charming 2-bed, 2-bath apartment in the heart of Calahonda! This prime example of comfortable living on the Costa del Sol boasts a generous 119 sqm of living space. This ground floor, freshly painted apartment is ready to be personalized to match the high standards of our show flat. Its layout ensures a welcoming ambiance with natural light filling the space throughout the day. Please do note, that there is no lift\* The open-plan living area extends seamlessly to the main terrace, offering a perfect spot for al fresco dining and relaxation while enjoying the serene garden and pool views. The fully fitted kitchen provides ample storage and functionality, catering to all your culinary needs. Located in a tranquil retreat within the home. Both bedrooms are spacious and bright, offering comfort and tranquility. There are two bathrooms in the apartment, providing convenience for residents and guests alike. Residents of Pueblo Jarales enjoy access to two communal pools, a dedicated kids' pool, and beautifully landscaped gardens, perfect for soaking up the Costa del Sol sunshine. This property is ideally located within walking distance to many amenities. Fitness enthusiasts will appreciate the short walk to Oxygen Gym & Padel Club, the largest gym on the Costa del Sol. The beautiful Cabopino Beach and the charming Puerto de Cabopino (Cabopino Marina) are also just a short stroll away. The famous Calahonda boardwalk, perfect for scenic walks along the coast, is also nearby. For everyday conveniences, the Mercadona supermarket and a wide assortment +34 951 123 083 | +44 (0)330 179 8687 | info@idiliqestates.com Local 28, Edificio D, Centro de Negocios Puerta de Banús, N-340, Km 175, 29660 Nueva Andlaucia