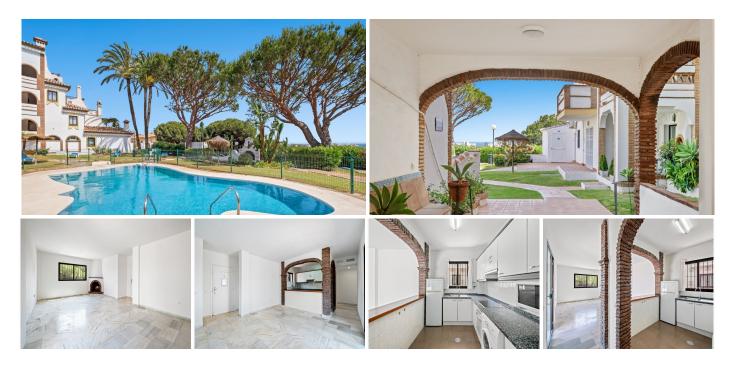

#### Calahonda

REF# R4810321 313.900 €

| BEDS | BATHS | BUILT | TERRACE |
|------|-------|-------|---------|
| 2    | 2     | 89 m² | 30 m²   |

Welcome to this charming 2-bed, 2-bath apartment in the heart of Calahonda! This prime example of comfortable living on the Costa del Sol boasts a generous 119 sqm of living space. This ground floor, freshly painted apartment is ready to be personalized to match the high standards of our show flat. Its layout ensures a welcoming ambiance with natural light filling the space throughout the day. Please do note, that there is no lift\* The open-plan living area extends seamlessly to the main terrace, offering a perfect spot for al fresco dining and relaxation while enjoying the serene garden and pool views. The fully fitted kitchen provides ample storage and functionality, catering to all your culinary needs. Located in a tranquil retreat within the home. Both bedrooms are spacious and bright, offering comfort and tranquility. There are two bathrooms in the apartment, providing convenience for residents and guests alike. Residents of Pueblo Jarales enjoy access to two communal pools, a dedicated kids' pool, and beautifully landscaped gardens, perfect for soaking up the Costa del Sol sunshine. This property is ideally located within walking distance to many amenities. Fitness enthusiasts will appreciate the short walk to Oxygen Gym & Padel Club, the largest gym on the Costa del Sol. The beautiful Cabopino Beach and the charming Puerto de Cabopino (Cabopino Marina) are also just a short stroll away. The famous Calahonda boardwalk, perfect for scenic walks along the coast, is also nearby. For everyday conveniences, the Mercadona supermarket and a wide assortment +34 951 123 083 | +44 (0)330 179 8687 | info@idiliqestates.com Local 28, Edificio D, Centro de Negocios Puerta de Banús, N-340, Km 175, 29660 Nueva Andlaucia